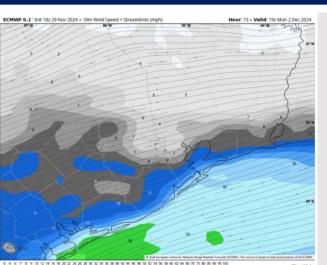

## **Forecast Discussion**

**Precip:** Favoring dry conditions for Monday.

Wind: Winds will be out of the ENE/E throughout the day Monday. N of Morgan's Point: Winds will be at 3 - 8 kts throughout Monday. S of Morgan's Point: Winds at 12 - 17 kts throughout Monday. A few gusts S of Morgan's Point of 20 -25 kts will be possible throughout the day Monday

High Temps: N of Morgan's Point: Mid 60s F. S of Morgan's Point: Mid 60s F.

**Visibility:** No visibility concerns for Monday

#### Precip Image: 12 PM CT

Wind Speed: 1 PM CT

**High Temps** Monday