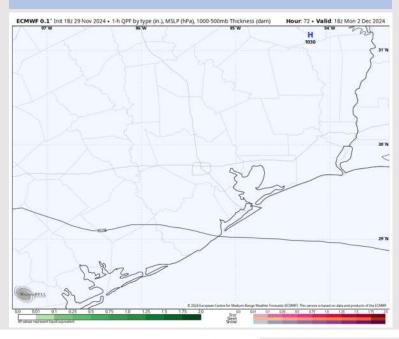

# Houston Pilots: Mon. 12/2/2024

## **Forecast Discussion**

**Precip:** Favoring dry conditions for Monday.

Wind: Winds will be out of the ENE/E throughout the day Monday. N of Morgan's Point: Winds will be at 3 - 8 kts throughout Monday. S of Morgan's Point: Winds at 12 - 17 kts throughout Monday. A few gusts S of Morgan's Point of 20 -25 kts will be possible throughout the day Monday

High Temps: N of Morgan's Point: Mid 60s F. S of Morgan's Point: Mid 60s F.

**Visibility:** No visibility concerns for Monday

#### Precip Image: 12 PM CT

Wind Speed: 1 PM CT

**High Temps** Monday