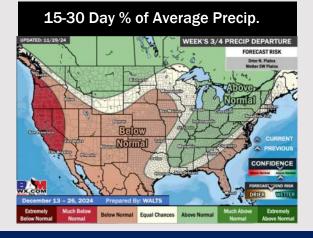

#### **Next 7 Day Temperature Departure**

**Next 7 Day Total Precipitation** 

**8-14** Day Temperature Departure

8-14 Day % of Average Precip.

- > Temps are expected to be slightly below normal for the week 1 timeframe. Dry conditions favored to start the week 1 timeframe with rain chances arriving during the middle of next week.
- Below normal temperatures are favored for week 2. Favoring above normal rainfall week 2.
- Slightly above normal temperatures and near normal precipitation chances are expected for the weeks 3/4 timeframe.