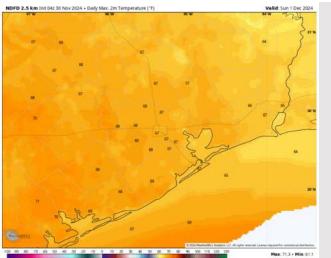

High Temps: N of Morgan's Point: Mid-60s F. S of Morgan's Point: Mid-60s F.

Visibility: No fog concerns for today.

#### Precip Image: 12 PM CT

Wind Speed 7 AM CT

High Temps Today