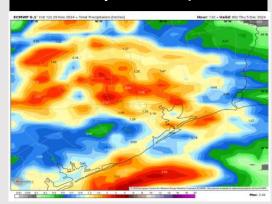

#### **Next 7 Day Temperature Departure**

**Next 7 Day Total Precipitation** 

**8-14** Day Temperature Departure

8-14 Day % of Average Precip.

- > Temps are expected to be slightly below normal for the week 1 timeframe. Dry conditions favored to start the week 1 timeframe with rain chances arriving during the middle of next week.
- Below normal temperatures are favored for week 2. Favoring above normal rainfall week 2.
- Slightly above normal temperatures and near normal precipitation chances are expected for the weeks 3/4 timeframe.