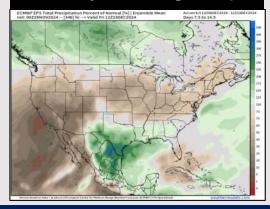

#### **Next 7 Day Temperature Departure**

**Next 7 Day Total Precipitation** 

**8-14** Day Temperature Departure

8-14 Day % of Average Precip.

- > Temps are expected to be slightly below normal for the week 1 timeframe. Dry conditions favored to start the week 1 timeframe with rain chances arriving during the middle of next week.
- Below normal temperatures are favored for week 2. Favoring above normal rainfall week 2.
- Slightly above normal temperatures and near normal precipitation chances are expected for the weeks 3/4 timeframe.