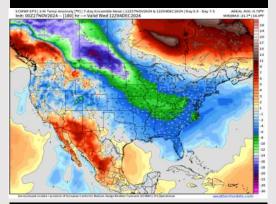

#### **Next 7 Day Temperature Departure**

**Next 7 Day Total Precipitation** 

**8-14** Day Temperature Departure

8-14 Day % of Average Precip.

- > Temps are expected to be slightly below normal for the week 1 timeframe. Dry conditions favored to start the week 1 timeframe with rain chances arriving during the middle of next week.
- Below normal temperatures are favored for week 2. Favoring above normal rainfall week 2.
- Slightly above normal temperatures and near normal precipitation chances are expected for the weeks 3/4 timeframe.