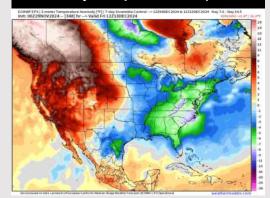

#### **Next 7 Day Temperature Departure**

**Next 7 Day Total Precipitation** 

**8-14** Day Temperature Departure

8-14 Day % of Average Precip.

- > Temps are expected to be slightly below normal for the week 1 timeframe. Dry conditions favored to start the week 1 timeframe with rain chances arriving during the middle of next week.
- Below normal temperatures are favored for week 2. Favoring above normal rainfall week 2.
- Slightly above normal temperatures and near normal precipitation chances are expected for the weeks 3/4 timeframe.