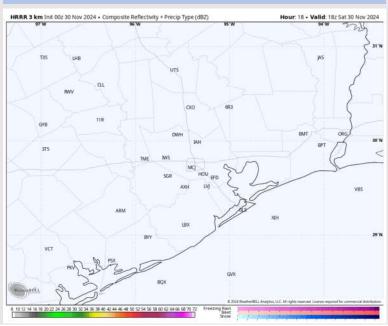

## **Forecast Discussion**

**Precip:** Favoring dry conditions for the day today.

Wind: Winds will be out of the NE through noon before shifting to be out of the E for the rest of the day. N of Morgan's Point: Winds will be at 3–8 kts throughout the day. S of Morgan's Point: Winds will be at 11 – 16 kts through 10 AM before weakening to 4 – 9 kts for the remainder of the day.

#### Precip Image: 12 PM CT

Wind Speed 7 AM CT

High Temps Today