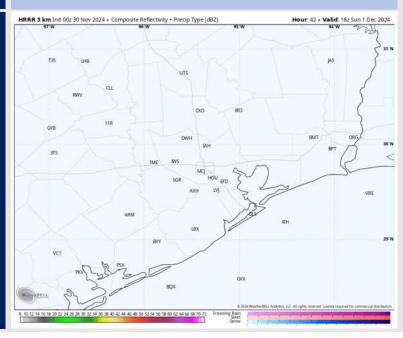

## **Forecast Discussion**

**Precip:** Favoring dry conditions for the day today.

Wind: Winds will be out of the NE through noon before shifting to be out of the E for the rest of the day. N of Morgan's Point: Winds will be at 3–8 kts throughout the day. S of Morgan's Point: Winds will be at 11 – 16 kts through 10 AM before weakening to 4 – 9 kts for the remainder of the day.

High Temps: N of Morgan's Point: Mid-60s F. S of Morgan's Point: Mid-60s F.

Visibility: No fog concerns for today.

#### Precip Image: 12 PM CT

Wind Speed 7 AM CT

High Temps Today