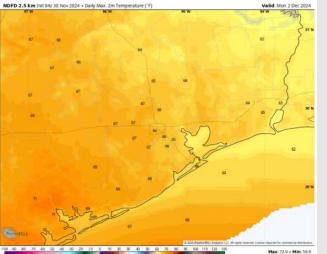

# Houston Pilots: Mon. 12/2/2024

High Temps: N of Morgan's Point: Mid 60s F. S of Morgan's Point: Mid 60s F.

**Visibility:** No visibility concerns for Monday

#### Precip Image: 12 PM CT

Wind Speed: 1 PM CT

**High Temps** Monday