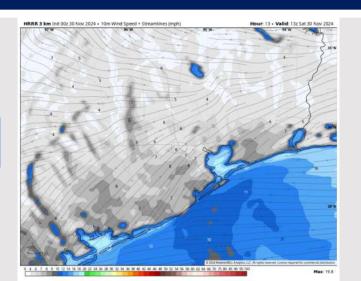

## **Forecast Discussion**

**Precip:** Favoring dry conditions for the day today.

Wind: Winds will be out of the NE through noon before shifting to be out of the E for the rest of the day. N of Morgan's Point: Winds will be at 3–8 kts throughout the day. S of Morgan's Point: Winds will be at 11 – 16 kts through 10 AM before weakening to 4 – 9 kts for the remainder of the day.

#### Precip Image: 12 PM CT

Wind Speed 7 AM CT

High Temps Today