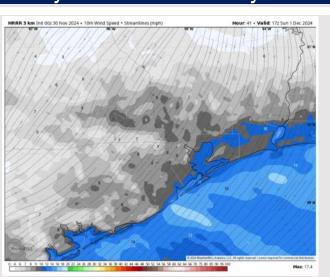

## **Forecast Discussion**

**Precip:** Favoring dry conditions for the day Sunday.

Wind: Winds will be out of the NE throughout the day on Sunday. N of Morgan's Point: Winds will be at 2 - 7 kts throughout the day on Sunday. S of Morgan's Point: Winds will be at 8 - 13 kts throughout the day on Sunday.

High Temps: N of Morgan's Point: Upper 60s F. S of Morgan's Point: Mid 60s F.

Visibility: No visibility concerns for Sunday.

#### Precip Image: 12 PM CT

Wind Speed: 11 AM CT

High Temps Sunday