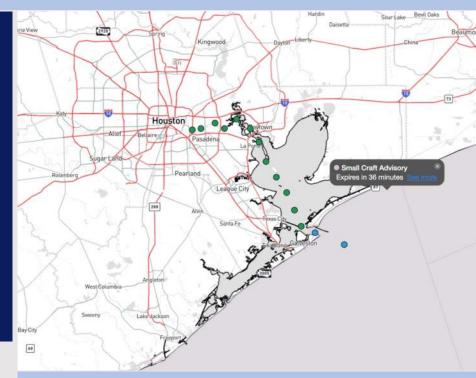

## **Weather Headlines**

- Favoring dry conditions for the weekend.
- Wind gusts of 20 25 kts will return to start the week Monday.
- Wave heights of 2'- 4' will be likely for the Boarding Station throughout the morning today.

**Current Radar: 12:00 AM CT** 

As always, please do not hesitate to reach out to us with any forecast questions via the chat option on Clarity or our on-call number, (317)-560-8122 press 1 for forecast questions.