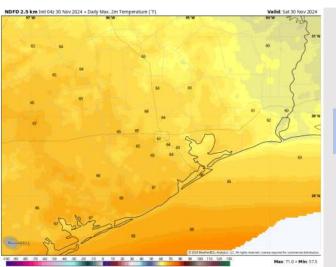

High Temps: N of Morgan's Point: Mid-60s F. S of Morgan's Point: Mid-60s F.

Visibility: No fog concerns for today.

#### Precip Image: 12 PM CT

Wind Speed 7 AM CT

High Temps Today