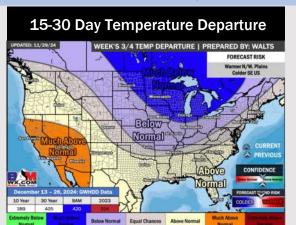

#### **Next 7 Day Temperature Departure**

**Next 7 Day Total Precipitation** 

**8-14** Day Temperature Departure

8-14 Day % of Average Precip.

- > Temps are expected to be slightly below normal for the week 1 timeframe. Dry conditions favored to start the week 1 timeframe with rain chances arriving during the middle of next week.
- Below normal temperatures are favored for week 2. Favoring above normal rainfall week 2.
- Slightly above normal temperatures and near normal precipitation chances are expected for the weeks 3/4 timeframe.