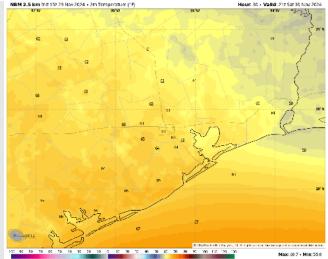

High Temps: N of Morgan's Point: Lower 60s F. S of Morgan's Point: Low 60s F.

Visibility: No fog concerns for Saturday.

visibility. No log concerns for Saturday

High Temps Saturday

#### High Temps Sunday