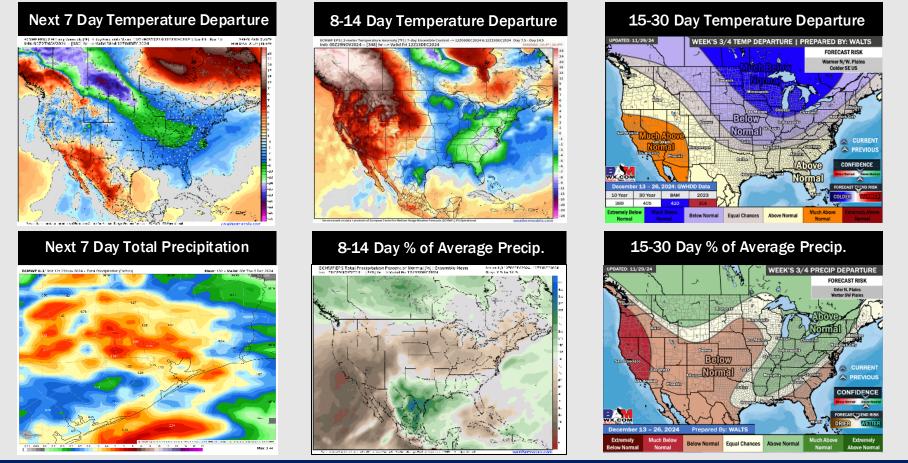

# Houston Pilots: 11/29/24

- Temps are expected to be slightly below normal for the week 1 timeframe. Dry conditions favored to start the week 1 timeframe with rain chances arriving during the middle of next week.
- > Below normal temperatures are favored for week 2. Favoring above normal rainfall week 2.
- Slightly above normal temperatures and near normal precipitation chances are expected for the weeks <sup>3</sup>/<sub>4</sub> timeframe.