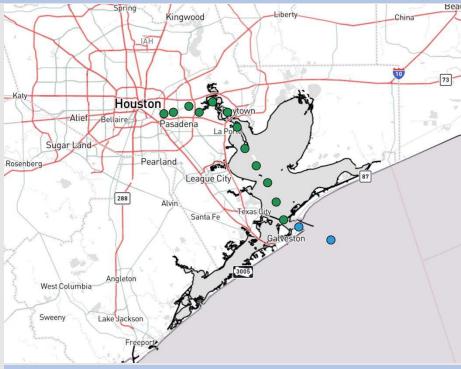

## Current Radar: 12:55 PM CT

As always, please do not hesitate to reach out to us with any forecast questions via the chat option on Clarity or our on-call number, (317)-560-8122 press 1 for forecast questions.