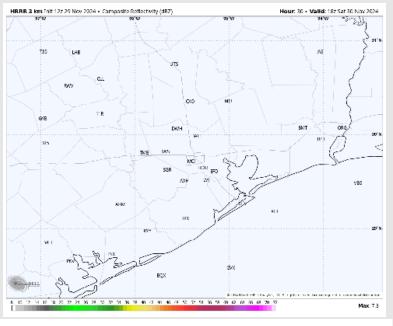

### Precip Image: 4 PM CT

**Precip:** Favoring dry conditions for the rest of the day.

Wind: Winds will be out of the NE throughout the day today. N of Morgan's Point: Winds will be at 5 - 10 kts for the entire day. S of Morgan's Point: Winds at 14 - 19 kts throughout the day today. A few gusts S of Morgan's Point of 20 - 25 kts will be possible through midnight.