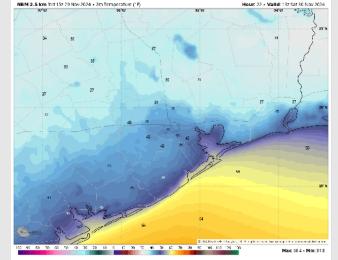

#### Low Temps SAT AM

High Temps: N of Morgan's Point: Lower 60s F. S of Morgan's Point: Low 60s F.

Visibility: No fog concerns for Saturday.

visibility. No log concerns for Saturday

High Temps Saturday