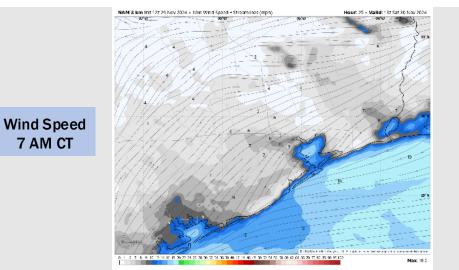

Low Temps: N of Morgan's Point: Upper 40s F. S of Morgan's Point: Mid 50s F.

Visibility: No visibility concerns for the rest of the day.

RR 3 km Init 007 29 Nov 2024 • 10m Wind Speed + Stmamlines (mp

Wind Speed: 12 PM CT