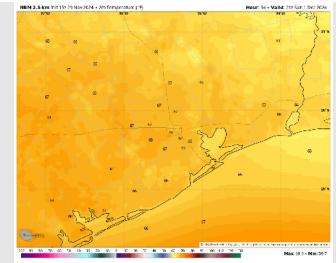

High Temps: N of Morgan's Point: Lower 60s F. S of Morgan's Point: Low 60s F.

Visibility: No fog concerns for Saturday.

visibility. No log concerns for Saturday

High Temps Saturday