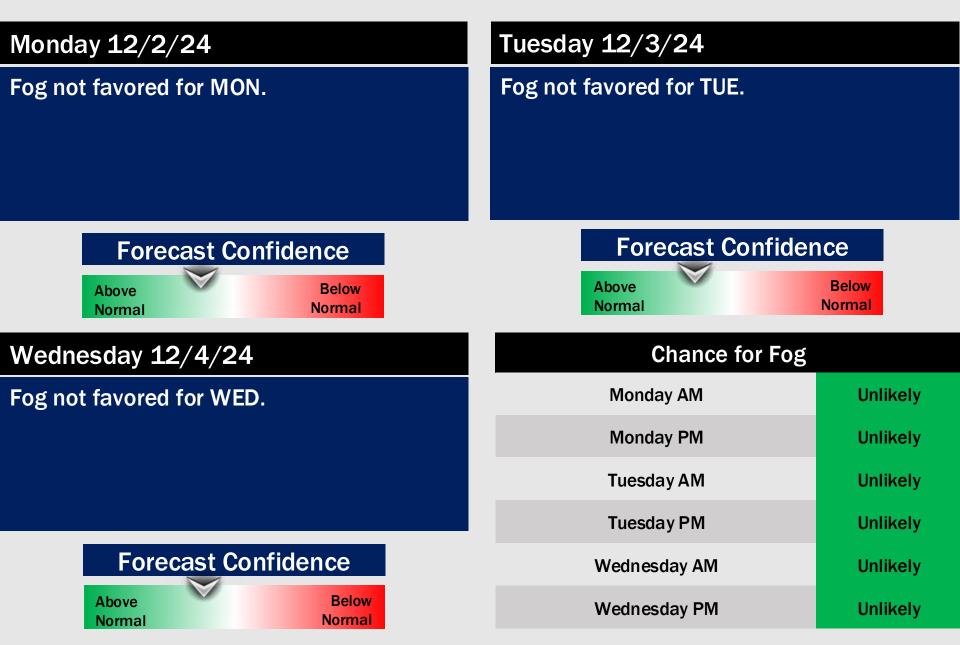

# **Houston Pilots Forecast Package**

Updated: 1:00 PM CT Friday, November 29, 2024

**Forecaster: Adam Feick** 

# n Feick

# **Weather Headlines**

- > Favoring dry conditions for the weekend.
- Wind gusts of 20 25kts will remain possible in off/on fashion through Saturday AM
- Wave heights of 2'- 4' will be likely for the Boarding Station throughout SAT AM



## Current Radar: 12:55 PM CT



As always, please do not hesitate to reach out to us with any forecast questions via the chat option on Clarity or our on-call number, (317)-560-8122 press 1 for forecast questions.

## **Houston Pilots Extended Range Visibility Report**





# Houston Pilots Visibility Chart (miles)



|                                      | Forecast Confidence |             |             |             |             |             |             |             |              |              |              |             |                |             |             |             |             |             |             |             |              |              |              |             |
|--------------------------------------|---------------------|-------------|-------------|-------------|-------------|-------------|-------------|-------------|--------------|--------------|--------------|-------------|----------------|-------------|-------------|-------------|-------------|-------------|-------------|-------------|--------------|----------