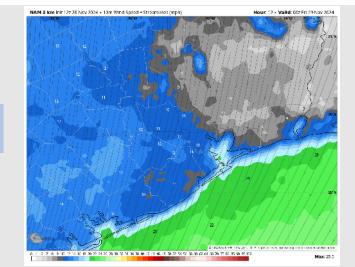

Low Temps: N of Morgan's Point: Upper 40s F. S of Morgan's Point: Mid 50s F.

Visibility: No visibility concerns for the rest of the day.

RR 3 km Init 007 29 Nov 2024 • 10m Wind Speed + Stmamlines (mp

Wind Speed: 12 PM CT

Hour: 18 • Valid: 187 Fri 29 Nov 202