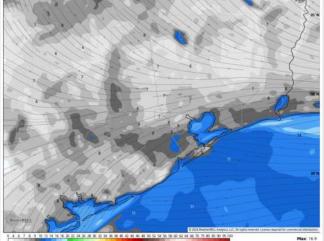

#### **Forecast Discussion**

**Precip:** Favoring dry conditions for Sunday.

Wind: Winds will be out of the NE throughout the day on Sunday. N of Morgan's Point: Winds will be at 2 - 7 kts throughout the day on Sunday. S of Morgan's Point: Winds will be at 9 – 14 kts throughout the day on Sunday. Wind gusts of up to 20 kts will be possible for stations S of Morgan's point throughout the day.

#### Visibility: No visibility concerns for Sunday.

Wind Speed:

**7 PM CT** 

 TOP 5 2.5 km Int 032 29 Nov 2024 - Daily Mus. 2m Temperature (\*)
 Top 102 200

 Normalized intervention
 Normalized intervention