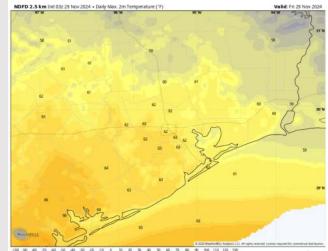

**High Temps:** N of Morgan's Point: Lower 60s F. S of Morgan's Point: Lower 60s F.

#### Precip Image: 2 AM CT

Visibility: No visibility concerns for today.

**12 PM CT** 

**High Temps** Today