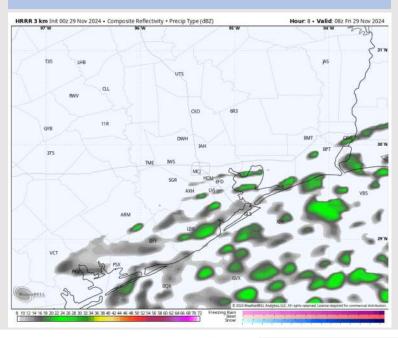

#### **Forecast Discussion**

Precip: Outside of scattered (30-40%) drizzles/light showers through 5 AM, favoring dry conditions for the day.

Wind: Winds will be out of the NE throughout the day today. N of Morgan's Point: Winds will be at 5 - 10 kts for the entire day. S of Morgan's Point: Winds at 14–19 kts throughout the day today. A few gusts S of Morgan's Point of 20 – 25 kts will be possible from 2AM - 2PM.

#### Precip Image: 2 AM CT

Visibility: No visibility concerns for today.

**12 PM CT** 

**High Temps** Today