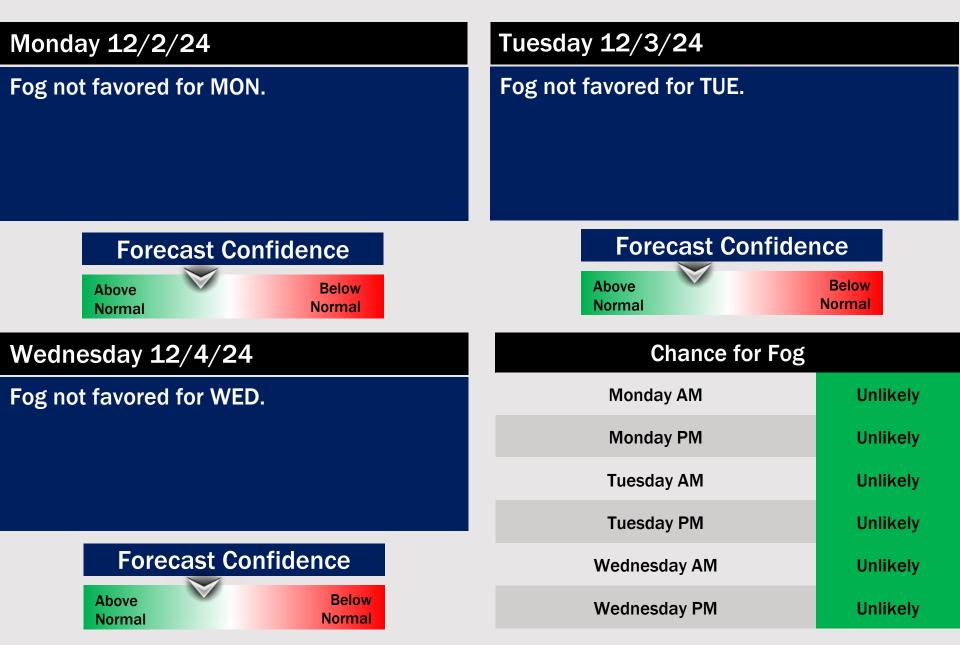

## Houston Pilots: 11/29/24

- Temps are expected to be slightly below normal for the week 1 timeframe. Dry conditions favored to start the week 1 timeframe with rain chances arriving during the middle of next week.
- Above normal temperatures are favored for week 2. Favoring precipitation chances to pick up at the start of the period resulting in above normal rainfall week 2.
- Slightly above normal temperatures and above normal precipitation chances are expected for the weeks <sup>3</sup>/<sub>4</sub> timeframe.