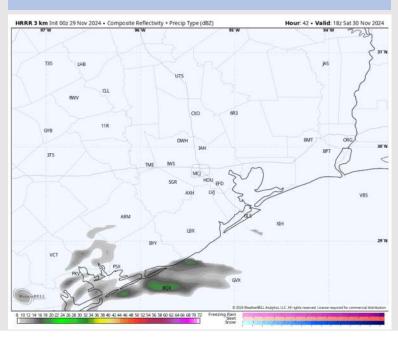

#### **Forecast Discussion**

Precip: Outside of scattered (30-40%) drizzles/light showers through 5 AM, favoring dry conditions for the day.

Wind: Winds will be out of the NE throughout the day today. N of Morgan's Point: Winds will be at 5 - 10 kts for the entire day. S of Morgan's Point: Winds at 14–19 kts throughout the day today. A few gusts S of Morgan's Point of 20 – 25 kts will be possible from 2AM - 2PM.

#### Precip Image: 2 AM CT

Visibility: No visibility concerns for today.

**12 PM CT** 

**High Temps** Today