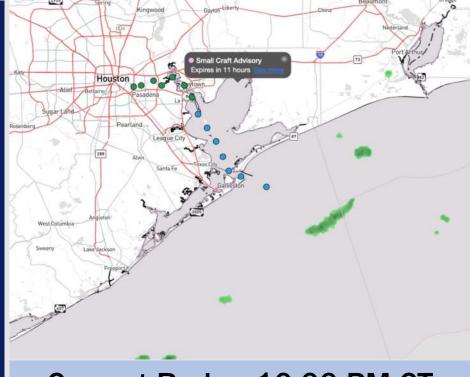

Current Radar: 10:00 PM CT

As always, please do not hesitate to reach out to us with any forecast questions via the chat option on Clarity or our on-call number, (317)-560-8122 press 1 for forecast questions.