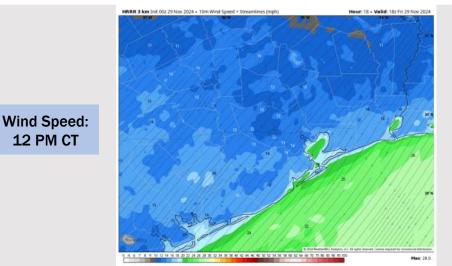

#### **Forecast Discussion**

Precip: Outside of scattered (30-40%) drizzles/light showers through 5 AM, favoring dry conditions for the day.

Wind: Winds will be out of the NE throughout the day today. N of Morgan's Point: Winds will be at 5 - 10 kts for the entire day. S of Morgan's Point: Winds at 14–19 kts throughout the day today. A few gusts S of Morgan's Point of 20 – 25 kts will be possible from 2AM - 2PM.

#### Precip Image: 2 AM CT

Visibility: No visibility concerns for today.

**12 PM CT** 

**High Temps** Today