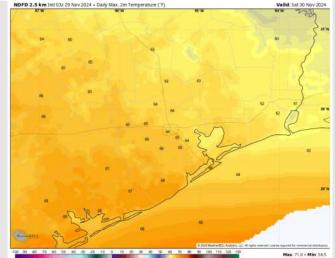

#### Precip Image: 12 PM CT

Visibility: No fog concerns for Saturday.

High Temps Saturday

#### High Temps Sunday