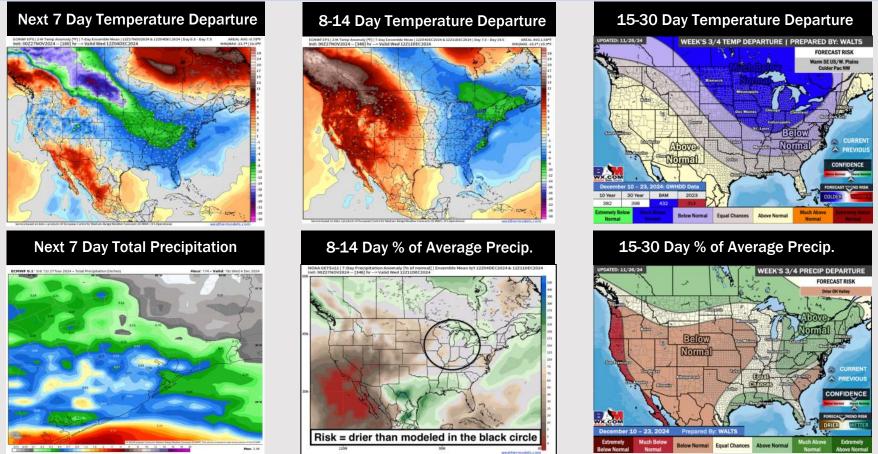

## Houston Pilots: 11/29/24

- Temps are expected to be slightly below normal for the week 1 timeframe. Dry conditions favored to start the week 1 timeframe with rain chances arriving during the middle of next week.
- Above normal temperatures are favored for week 2. Favoring precipitation chances to pick up at the start of the period resulting in above normal rainfall week 2.
- Slightly above normal temperatures and above normal precipitation chances are expected for the weeks <sup>3</sup>/<sub>4</sub> timeframe.