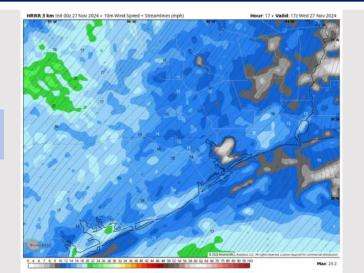

### **Forecast Discussion**

Precip: Scattered, light showers (30%) in play after 6AM for all Stations through ~6PM. The risk for showers is highest between 9 AM - 12 PM.

Wind: Winds will be out of the S through 10AM before shifting out of the SW for the rest of the day. N of Morgan's Point: Winds will be at 8 – 13 kts for the entire day. S of Morgan's Point: Winds will be at 8 - 13 kts through 11 AM, increasing to 15 – 20 kts for the remainder of the day. Wind gusts of 20-25 kts in play for all Stations S of Morgan's Point from 11AM to 8PM.

#### Precip Image: 8 AM CT

Wind Speed 11 AM CT

High Temps Today