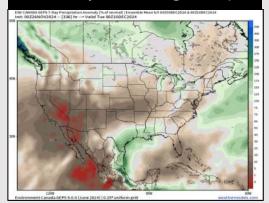

# Houston Pilots: 11/27/24

Next 7 Day Total Precipitation

**8-14** Day Temperature Departure

8-14 Day % of Average Precip.

- Temps are expected to be slightly below normal for the week 1 timeframe. Dry conditions favored to start the week 1 timeframe with sporadic rain chances arriving during the middle of the week.
- Near normal temperatures are favored for week 2. Favoring precipitation chances to pick up at the start of the period resulting in above normal rainfall week 2.
- Slightly above normal temperatures and above normal precipitation chances are expected for the weeks <sup>3</sup>/<sub>4</sub> timeframe.