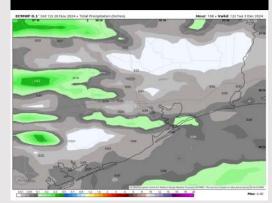

# Houston Pilots: 11/27/24

Next 7 Day Total Precipitation

**8-14** Day Temperature Departure

8-14 Day % of Average Precip.

- Temps are expected to be slightly below normal for the week 1 timeframe. Dry conditions favored to start the week 1 timeframe with sporadic rain chances arriving during the middle of the week.
- Near normal temperatures are favored for week 2. Favoring precipitation chances to pick up at the start of the period resulting in above normal rainfall week 2.
- Slightly above normal temperatures and above normal precipitation chances are expected for the weeks <sup>3</sup>/<sub>4</sub> timeframe.