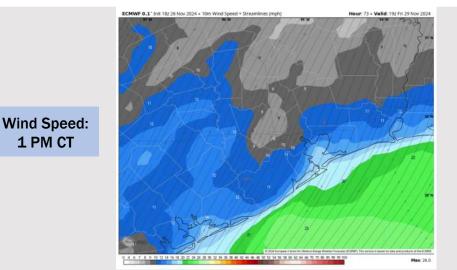

# Houston Pilots: FRI. 11/29/2024

### **Forecast Discussion**

**Precip:** Favoring dry conditions for Friday.

Wind: Winds will be out of the NE for all of Friday. N of Morgan's Point: Winds will be at 5 - 9 kts for the entire day. S of Morgan's Point: Winds at 13 - 17 kts through 8PM before weakening to 8 - 13 kts for the remainder of Friday evening. A few gusts S of Morgan's Point of up to 25kts will be possible through 8PM.

#### Precip Image: 12 PM CT

High Temps Friday