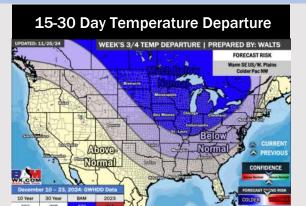

# Houston Pilots: 11/27/24

Next 7 Day Total Precipitation

**8-14** Day Temperature Departure

8-14 Day % of Average Precip.

- Temps are expected to be slightly below normal for the week 1 timeframe. Dry conditions favored to start the week 1 timeframe with sporadic rain chances arriving during the middle of the week.
- Near normal temperatures are favored for week 2. Favoring precipitation chances to pick up at the start of the period resulting in above normal rainfall week 2.
- Slightly above normal temperatures and above normal precipitation chances are expected for the weeks <sup>3</sup>/<sub>4</sub> timeframe.