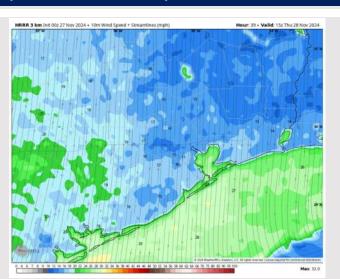

# Houston Pilots: THU. 11/28/2024

### **Forecast Discussion**

**Precip:** A band of light showers will work across all stations from 3 AM – 7 AM. Favoring dry conditions after this timeframe for Thursday.

Wind: Winds out of the SW will shift clockwise out of the N/NW through 5 AM and remain out of that direction for the rest of the day. N of Morgan's Point: Winds will be at 3 – 8 kts through 5 AM, increasing to 6 - 11 kts after that time and remaining there through the rest of Thursday. S of Morgan's Point: Winds will be at 10 – 15 kts, increasing to 18 – 23 kts after 6 AM. Wind gusts of up to 25 kts will be possible for all stations from 6AM – 8PM. For 11/12 and the Boarding Station, a localized gust of up to 30kts can't be ruled out between 8AM – 2PM.

#### Precip Image: 5 AM CT

Wind Speed: 10 AM CT

MAX Wind Gusts - THU