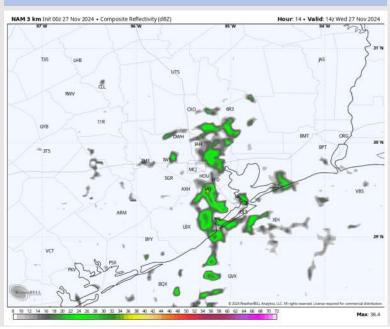

### **Forecast Discussion**

Precip: Scattered, light showers (30%) in play after 6AM for all Stations through ~6PM. The risk for showers is highest between 9 AM - 12 PM.

Wind: Winds will be out of the S through 10AM before shifting out of the SW for the rest of the day. N of Morgan's Point: Winds will be at 8 – 13 kts for the entire day. S of Morgan's Point: Winds will be at 8 - 13 kts through 11 AM, increasing to 15 – 20 kts for the remainder of the day. Wind gusts of 20-25 kts in play for all Stations S of Morgan's Point from 11AM to 8PM.

#### Precip Image: 8 AM CT

Wind Speed 11 AM CT

High Temps Today