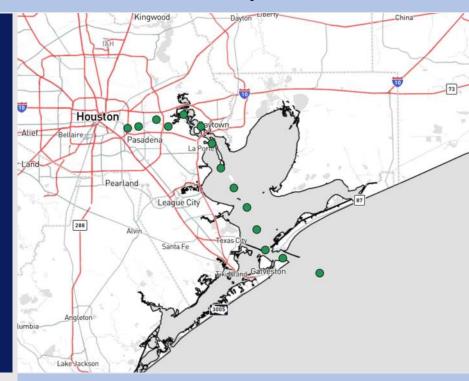

# Houston Pilots Visibility Chart (miles)

#### **Forecast Confidence**

|                                      |             |             |             |             |             |             | bove<br>orma |             |             |              |              |              |             | elow<br>rmal |                                   |             |               |             |             |             |             |              |              |              |
|--------------------------------------|-------------|-------------|-------------|-------------|-------------|-------------|--------------|-------------|-------------|--------------|--------------|--------------|-------------|--------------|-----------------------------------|-------------|---------------|-------------|-------------|-------------|-------------|--------------|--------------|--------------|
| Visibility                           | Wed<br>1 am | Wed<br>2 am | Wed<br>3 am | Wed<br>4 am | Wed<br>5 am | Wed<br>6 am | Wed<br>7 am  | Wed<br>8 am | Wed<br>9 am | Wed<br>10 am | Wed<br>11 am | Wed<br>12 pm | Wed<br>1 pm | Wed<br>2 pm  | Wed<br>3 pm                       | Wed<br>4 pm | Wed<br>5 pm   | Wed<br>6 pm | Wed<br>7 pm | Wed<br>8 pm | Wed<br>9 pm | Wed<br>10 pm | Wed<br>11 pm | Thu<br>12 am |
| Houston Pilots N - 610 Bridge        | 10          | 10          | 10          | 10          | 10          | 10          | 10           | 10          | 10          | 10           | 10           | 10           | 10          | 10           | 10                                | 10          | 10            | 10          | 10          | 10          | 10          | 10           | 10           | 10           |
| Houston Pilots M - Kinder 1          | 10          | 10          | 10          | 10          | 10          | 10          | 10           | 10          | 9           | 10           | 10           | 10           | 10          | 10           | 10                                | 10          | 10            | 10          | 10          | 10          | 10          | 10           | 10           | 10           |
| Houston Pilots L - Greens Bayou      | 10          | 10          | 10          | 10          | 10          | 10          | 10           | 10          | 9           | 10           | 10           | 10           | 10          | 10           | 10                                | 10          | 10            | 10          | 10          | 10          | 10          | 10           | 10           | 10           |
| Houston Pilots K - Shell Crude       | 10          | 10          | 10          | 10          | 10          | 10          | 10           | 10          | 9           | 10           | 10           | 10           | 10          | 10           | 10                                | 10          | 10            | 10          | 10          | 10          | 10          | 10           | 10           | 10           |
| Houston Pilots J - Lynchburg Ferries | 10          | 10          | 10          | 10          | 10          | 10          | 10           | 10          | 9           | 10           | 10           | 10           | 10          | 10           | 10                                | 10          | 10            | 10          | 10          | 10          | 10          | 10           | 10           | 10           |
| Houston Pilots I - Exxon 3           | 10          | 10          | 10          | 10          | 10          | 10          | 10           | 10          | 9           | 10           | 10           | 10           | 10          | 10           | 10                                | 10          | 10            | 10          | 10          | 10          | 10          | 10           | 10           | 10           |
| Houston Pilots H - Morgans Point     | 10          | 10          | 10          | 10          | 10          | 10          | 10           | 10          | 8           | 10           | 10           | 10           | 10          | 10           | 10                                | 10          | 10            | 10          | 10          | 10          | 10          | 10           | 10           | 10           |
| Houston Pilots G - 75/76             | 10          | 10          | 10          | 10          | 10          | 10          | 10           | 10          | 10          | 10           | 10           | 10           | 10          | 10           | 10                                | 10          | 10            | 10          | 10          | 10          | 10          | 10           | 8            | 8            |
| Houston Pilots F - 63/64             | 10          | 10          | 10          | 10          | 10          | 10          | 10           | 10          | 10          | 10           | 10           | 10           | 10          | 10           | 10                                | 10          | 10            | 10          | 10          | 10          | 10          | 10           | 8            | 8            |
| Houston Pilots E - 51/52             | 10          | 10          | 10          | 10          | 10          | 10          | 10           | 10          | 10          | 10           | 10           | 10           | 10          | 10           | 10                                | 10          | 10            | 10          | 10          | 10          | 10          | 10           | 8            | 8            |
| Houston Pilots D - 37/38             | 10          | 10          | 10          | 10          | 10          | 10          | 10           | 10          | 10          | 10           | 10           | 10           | 10          | 10           | 10                                | 10          | 10            | 10          | 10          | 10          | 10          | 10           | 8            | 8            |
| Houston Pilots C - 25/26             | 10          | 10          | 10          | 10          | 10          | 10          | 10           | 10          | 10          | 10           | 10           | 10           | 10          | 10           | 10                                | 10          | 10            | 10          | 10          | 10          | 10          | 10           | 8            | 8            |
| Houston Pilots B - 11/12             | 10          | 10          | 10          | 10          | 10          | 10          | 10           | 10          | 10          | 10           | 10           | 10           | 10          | 10           | 10                                | 10          | 10            | 10          | 10          | 10          | 10          | 10           | 8            | 8            |
| Houston Pilots A - 1 & 2 Bravo       | 10          | 10          | 10          | 10          | 10          | 10          | 10           | 10          | 10          | 10           | 10           | 10           | 10          | 10           | 10                                | 10          | 10            | 10          | 10          | 10          | 10          | 10           | 8            | 9            |
| NOTE: This is out                    |             | - 4 - d     | 4-4-        | 4100        | <b>4</b>    | /           |              |             | ~           | :41          | ء مله ه      | ~tt:         | a: a I      |              | 4   <sub>6</sub>    <sub>10</sub> | مماليا      | - ما <i>د</i> | 11_ E       |             | J           | . م ما ا    | برانما       | المنام       |              |

NOTE: This is automated data that may/may not agree with the official BAM thinking that's found on the daily slides or special visibility report slides. This data should be used as a guide only