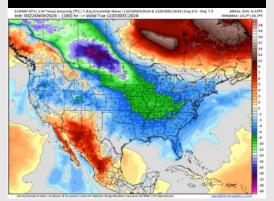

# Houston Pilots: 11/27/24

Next 7 Day Total Precipitation

**8-14** Day Temperature Departure

8-14 Day % of Average Precip.

- Temps are expected to be slightly below normal for the week 1 timeframe. Dry conditions favored to start the week 1 timeframe with sporadic rain chances arriving during the middle of the week.
- Near normal temperatures are favored for week 2. Favoring precipitation chances to pick up at the start of the period resulting in above normal rainfall week 2.
- Slightly above normal temperatures and above normal precipitation chances are expected for the weeks <sup>3</sup>/<sub>4</sub> timeframe.