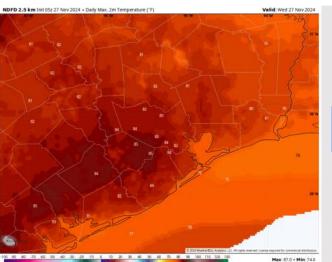

High Temps: N of Morgan's Point: Low 80s F. S of Morgan's Point: Upper 70s F to lower 80s F.

**Visibility:** Low-End, Patchy fog risks will remain NW / W of all stations for the AM.

#### Precip Image: 8 AM CT

Wind Speed 11 AM CT

High Temps Today