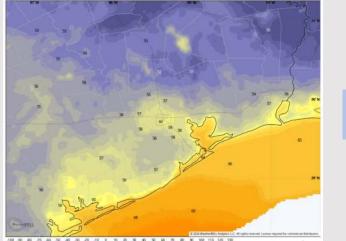

# Houston Pilots: FRI. 11/29/2024

High Temps: N of Morgan's Point: Lower 60s F. S of Morgan's Point: Mid 60s F.

**Visibility:** No visibility concerns for Friday.

#### Precip Image: 12 PM CT

High Temps Friday