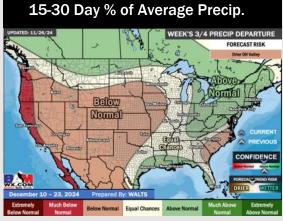

# Houston Pilots: 11/27/24

Next 7 Day Total Precipitation

**8-14** Day Temperature Departure

8-14 Day % of Average Precip.

- Temps are expected to be slightly below normal for the week 1 timeframe. Dry conditions favored to start the week 1 timeframe with sporadic rain chances arriving during the middle of the week.
- Near normal temperatures are favored for week 2. Favoring precipitation chances to pick up at the start of the period resulting in above normal rainfall week 2.
- Slightly above normal temperatures and above normal precipitation chances are expected for the weeks <sup>3</sup>/<sub>4</sub> timeframe.