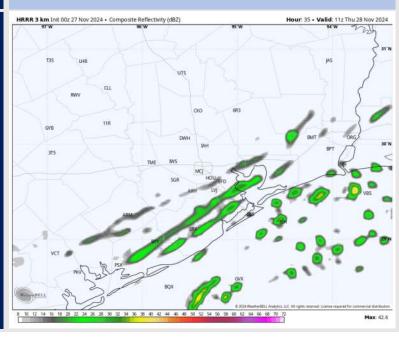

# Houston Pilots: THU. 11/28/2024

### **Forecast Discussion**

**Precip:** A band of light showers will work across all stations from 3 AM – 7 AM. Favoring dry conditions after this timeframe for Thursday.

Wind: Winds out of the SW will shift clockwise out of the N/NW through 5 AM and remain out of that direction for the rest of the day. N of Morgan's Point: Winds will be at 3 – 8 kts through 5 AM, increasing to 6 - 11 kts after that time and remaining there through the rest of Thursday. S of Morgan's Point: Winds will be at 10 – 15 kts, increasing to 18 – 23 kts after 6 AM. Wind gusts of up to 25 kts will be possible for all stations from 6AM – 8PM. For 11/12 and the Boarding Station, a localized gust of up to 30kts can't be ruled out between 8AM – 2PM.

#### Precip Image: 5 AM CT

Wind Speed: 10 AM CT

MAX Wind Gusts - THU