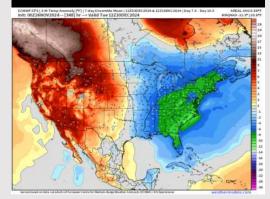

# Houston Pilots: 11/27/24

Next 7 Day Total Precipitation

**8-14** Day Temperature Departure

8-14 Day % of Average Precip.

- Temps are expected to be slightly below normal for the week 1 timeframe. Dry conditions favored to start the week 1 timeframe with sporadic rain chances arriving during the middle of the week.
- Near normal temperatures are favored for week 2. Favoring precipitation chances to pick up at the start of the period resulting in above normal rainfall week 2.
- Slightly above normal temperatures and above normal precipitation chances are expected for the weeks <sup>3</sup>/<sub>4</sub> timeframe.