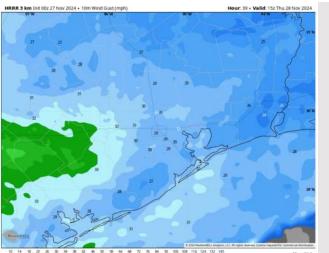

# Houston Pilots: THU. 11/28/2024

### **Forecast Discussion**

**Precip:** A band of light showers will work across all stations from 3 AM – 7 AM. Favoring dry conditions after this timeframe for Thursday.

Wind: Winds out of the SW will shift clockwise out of the N/NW through 5 AM and remain out of that direction for the rest of the day. N of Morgan's Point: Winds will be at 3 – 8 kts through 5 AM, increasing to 6 - 11 kts after that time and remaining there through the rest of Thursday. S of Morgan's Point: Winds will be at 10 – 15 kts, increasing to 18 – 23 kts after 6 AM. Wind gusts of up to 25 kts will be possible for all stations from 6AM – 8PM. For 11/12 and the Boarding Station, a localized gust of up to 30kts can't be ruled out between 8AM – 2PM.

#### Precip Image: 5 AM CT

Wind Speed: 10 AM CT

MAX Wind Gusts - THU