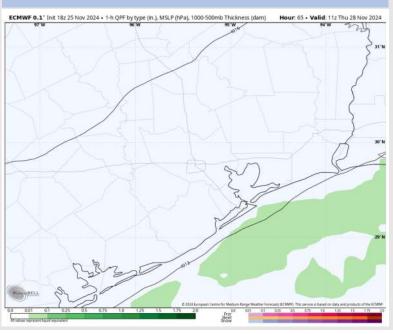

#### **Forecast Discussion**

**Precip:** Brief showers will be possible for the Boarding Station and 11/12 between 4 AM – 6 AM. Favoring dry conditions the rest of the day.

Wind: Winds out of the SW will shift clockwise out of the N/NW through 5 AM and remain out of that direction for the rest of the day. N of Morgan's Point: Winds will be at 3 – 8 kts through 5 AM, increasing to 6 - 11 kts after that time and remaining there through the rest of the day. S of Morgan's Point: Winds will be at 10 – 15 kts, increasing 17 – 22 kts after 6 AM. Wind gusts of 25- 30 kts will be possible for Stations S. of Morgan's Point after 6 AM. Gusts of 17 – 22 kts in play for Stations N of Morgan's Point after 5 AM