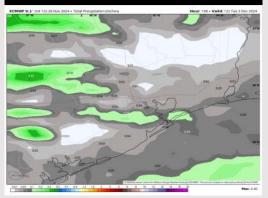

## **Houston Pilots: 11/26/24**

8-14 Day Temperature Departure

**15-30 Day Temperature Departure** 

**Next 7 Day Total Precipitation** 

8-14 Day % of Average Precip.

- Temps are expected to be slightly below normal for the week 1 timeframe. Dry conditions favored to start the week 1 timeframe with sporadic rain chances arriving during the middle of the week.
- Near normal temperatures are favored for week 2. Favoring precipitation chances to pick up at the start of the period resulting in above normal rainfall week 2.
- Slightly above normal temperatures and above normal precipitation chances are expected for the weeks 3/4 timeframe.