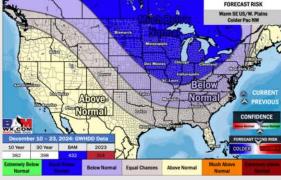

## **Houston Pilots: 11/26/24**

8-14 Day Temperature Departure

**15-30 Day Temperature Departure** 

**Next 7 Day Total Precipitation** 

8-14 Day % of Average Precip.

- Temps are expected to be slightly below normal for the week 1 timeframe. Dry conditions favored to start the week 1 timeframe with sporadic rain chances arriving during the middle of the week.
- Near normal temperatures are favored for week 2. Favoring precipitation chances to pick up at the start of the period resulting in above normal rainfall week 2.
- Slightly above normal temperatures and above normal precipitation chances are expected for the weeks 3/4 timeframe.