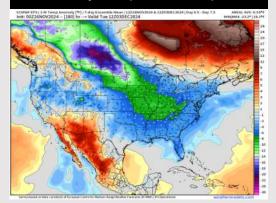

## **Houston Pilots: 11/26/24**

8-14 Day Temperature Departure

**15-30 Day Temperature Departure** 

**Next 7 Day Total Precipitation** 

8-14 Day % of Average Precip.

- Temps are expected to be slightly below normal for the week 1 timeframe. Dry conditions favored to start the week 1 timeframe with sporadic rain chances arriving during the middle of the week.
- Near normal temperatures are favored for week 2. Favoring precipitation chances to pick up at the start of the period resulting in above normal rainfall week 2.
- Slightly above normal temperatures and above normal precipitation chances are expected for the weeks 3/4 timeframe.