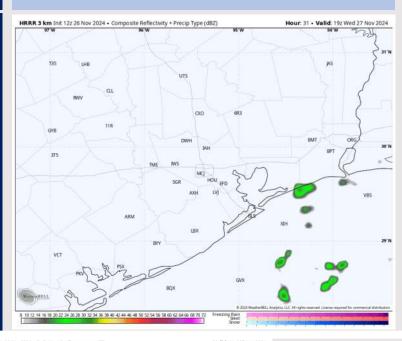

**Current Radar: 12:45 PM CT** 

As always, please do not hesitate to reach out to us with any forecast questions via the chat option on Clarity or our on-call number, (317)-560-8122 press 1 for forecast questions.

#### **Forecast Discussion**

**Precip:** Favoring dry conditions through the PM.

Wind: Winds will be out of the N through 4 PM, becoming variable after that time and settling out of the SE by 9 PM. N of Morgan's Point: Winds will be at 2 - 5 kts throughout the PM. S of Morgan's Point: Winds at 3 - 8 kts for the rest of the PM.

#### **Forecast Discussion**

Wind Speed

1 PM CT

**Precip:** Isolated light showers in play for all Stations throughout the day. The risk for this is highest between 9 AM - 3 PM.

Wind: Winds will be out of the S/SW throughout Wednesday. N of Morgan's Point: Winds will be at 8 – 13 kts throughout the day. S of Morgan's Point: Winds will be at 8 - 13 kts through 10 AM, increasing to 15 – 20 kts for the remainder of the day. Wind gusts of 20-25 kts in play for all Stations from 10AM to 8PM.