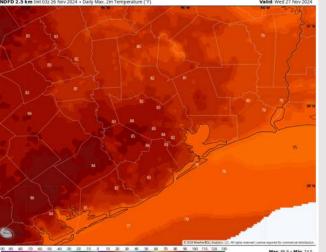

High Temps: N of Morgan's Point: Low 80s F. S of Morgan's Point: Upper 70s F to lower 80s F.

Visibility: Watching for a low-end, patchy fog threat WED AM NW of Houston Metro. Not favoring impacts to stations at this time.

High Temps: N of Morgan's Point: Upper 60s F. S of Morgan's Point: Upper 60s F.

Visibility: No visibility concerns for Thursday.