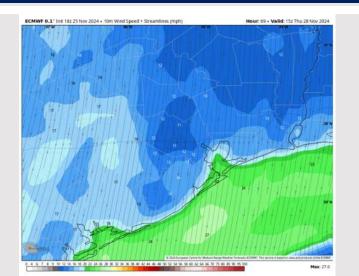

#### **Forecast Discussion**

**Precip:** Brief showers will be possible for the Boarding Station and 11/12 between 4 AM – 6 AM. Favoring dry conditions the rest of the day.

Wind: Winds out of the SW will shift clockwise out of the N/NW through 5 AM and remain out of that direction for the rest of the day. N of Morgan's Point: Winds will be at 3 – 8 kts through 5 AM, increasing to 6 - 11 kts after that time and remaining there through the rest of the day. S of Morgan's Point: Winds will be at 10 – 15 kts, increasing 17 – 22 kts after 6 AM. Wind gusts of 25- 30 kts will be possible for Stations S. of Morgan's Point after 6 AM. Gusts of 17 – 22 kts in play for Stations N of Morgan's Point after 5 AM

#### Precip Image: 5 AM CT

Wind Speed: 10 AM CT

High Temps Thursday