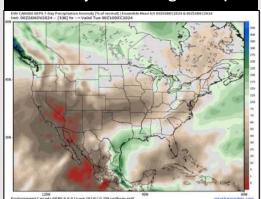

## **Houston Pilots: 11/26/24**

8-14 Day Temperature Departure

**15-30 Day Temperature Departure** 

**Next 7 Day Total Precipitation** 

8-14 Day % of Average Precip.

- Temps are expected to be slightly below normal for the week 1 timeframe. Dry conditions favored to start the week 1 timeframe with sporadic rain chances arriving during the middle of the week.
- Near normal temperatures are favored for week 2. Favoring precipitation chances to pick up at the start of the period resulting in above normal rainfall week 2.
- Slightly above normal temperatures and above normal precipitation chances are expected for the weeks 3/4 timeframe.