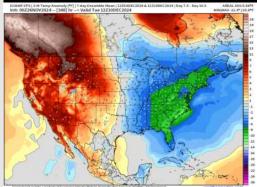

## **Houston Pilots: 11/26/24**

8-14 Day Temperature Departure

**15-30 Day Temperature Departure** 

**Next 7 Day Total Precipitation** 

8-14 Day % of Average Precip.

- Temps are expected to be slightly below normal for the week 1 timeframe. Dry conditions favored to start the week 1 timeframe with sporadic rain chances arriving during the middle of the week.
- Near normal temperatures are favored for week 2. Favoring precipitation chances to pick up at the start of the period resulting in above normal rainfall week 2.
- Slightly above normal temperatures and above normal precipitation chances are expected for the weeks 3/4 timeframe.