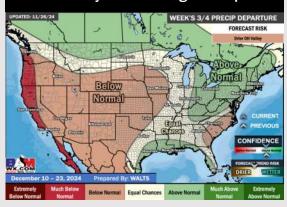

## **Houston Pilots: 11/26/24**

8-14 Day Temperature Departure

**15-30 Day Temperature Departure** 

**Next 7 Day Total Precipitation** 

8-14 Day % of Average Precip.

- Temps are expected to be slightly below normal for the week 1 timeframe. Dry conditions favored to start the week 1 timeframe with sporadic rain chances arriving during the middle of the week.
- Near normal temperatures are favored for week 2. Favoring precipitation chances to pick up at the start of the period resulting in above normal rainfall week 2.
- Slightly above normal temperatures and above normal precipitation chances are expected for the weeks 3/4 timeframe.