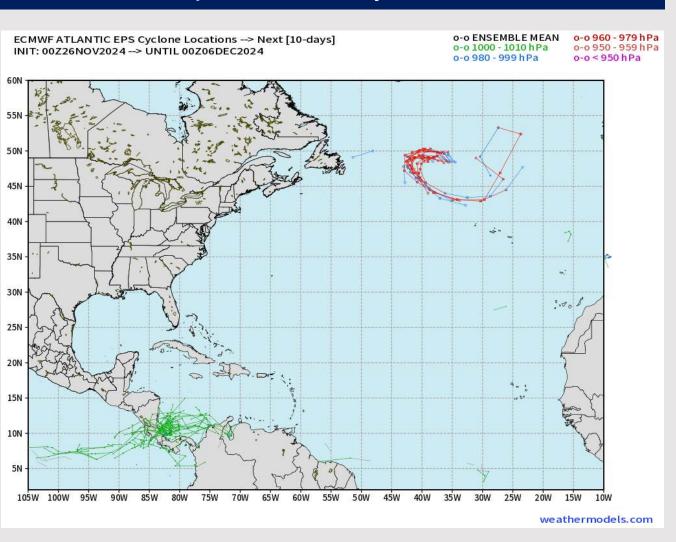

#### **European Ensemble Cyclone Tracks**

Not favoring any tropical impacts for Houston / Galveston Bay over the next 10 days.

Tropical Updates
will end on / by
November 30<sup>th</sup> due
to end of Season /
Lack of Activity.