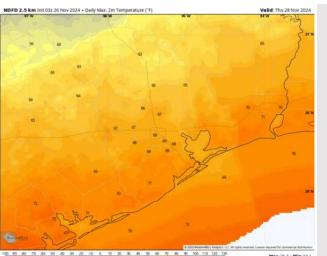

### Houston Pilots: THU. 11/28/2024

High Temps: N of Morgan's Point: Upper 60s F. S of Morgan's Point: Upper 60s F.

Visibility: No visibility concerns for Thursday.

#### Precip Image: 5 AM CT

Wind Speed: 10 AM CT

High Temps Thursday