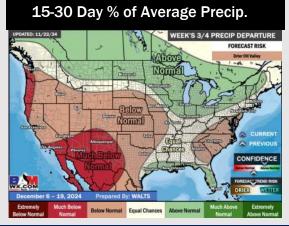

### **Next 7 Day Temperature Departure**

**Next 7 Day Total Precipitation** 

**8-14** Day Temperature Departure

8-14 Day % of Average Precip.

- Temps are expected to be above normal for the week 1 timeframe. Dry conditions favored for much of the week 1 timeframe with rain chances not arriving until the middle of the week.
- > Below normal temperatures are favored for week 2. Favoring precipitation to be near normal.
- ➤ Above normal temperatures and above normal precipitation chances are expected for the weeks <sup>3</sup>⁄<sub>4</sub> timeframe.