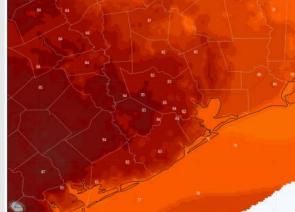

s F. S of Morgan's Point: Near 70 F.

Visibility: No visibility concerns for Tuesday.

6 AM CT

# Wind Speed:

### Precip Image: 9 AM CT





**High Temps Tuesday** 

# Houston Pilots: wed. 11/27/2024





### **Forecast Discussion**

**Precip:** Isolated showers in play for Stations S of Morgan's Point between 9 AM and 2 PM.

Wind: Winds will be out of the S/SW throughout Wednesday. N of Morgan's Point: Winds will be at 6 – 11 kts throughout the day. S of Morgan's Point: Winds will be at 7-12 kts through 10 AM, increasing to 14– 19 kts for the remainder of the day. Wind gusts of 20-25 kts in play for all Stations after 10 AM.

High Temps: N of Morgan's Point: Low 80s F. S of Morgan's Point: Upper 70s F.

**Visibility:** No visibility concerns for Wednesday.

### Precip Image: 11 AM CT





High Temps Wednesday

Wind Speed 4 PM CT

# Houston Pilots: 11/25/24





### **Next 7 Day Temperature Departure**



**Next 7 Day Total Precipitation** 



**8-14** Day Temperature Departure



8-14 Day % of Average Precip.







- Temps are expected to be above normal for the week 1 timeframe. Dry conditions favored for much of the week 1 timeframe with rain chances not arriving until the middle of the week.
- > Below normal temperatures are favored for week 2. Favoring precipitation to be near normal.
- ➤ Above normal temperatures and above normal precipitation chances are expected for the weeks <sup>3</sup>⁄<sub>4</sub> timeframe.