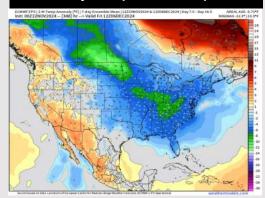

### **Next 7 Day Temperature Departure**

**Next 7 Day Total Precipitation** 

**8-14** Day Temperature Departure

8-14 Day % of Average Precip.

- Temps are expected to be above normal for the week 1 timeframe. Dry conditions favored for much of the week 1 timeframe with rain chances not arriving until the middle of the week.
- > Below normal temperatures are favored for week 2. Favoring precipitation to be near normal.
- ➤ Above normal temperatures and above normal precipitation chances are expected for the weeks <sup>3</sup>⁄<sub>4</sub> timeframe.