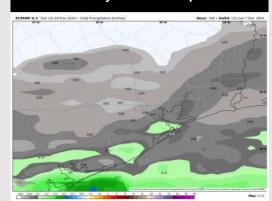

### **Next 7 Day Temperature Departure**

**Next 7 Day Total Precipitation** 

**8-14** Day Temperature Departure

8-14 Day % of Average Precip.

- Temps are expected to be above normal for the week 1 timeframe. Dry conditions favored for much of the week 1 timeframe with rain chances not arriving until the middle of the week.
- > Below normal temperatures are favored for week 2. Favoring precipitation to be near normal.
- ➤ Above normal temperatures and above normal precipitation chances are expected for the weeks <sup>3</sup>⁄<sub>4</sub> timeframe.