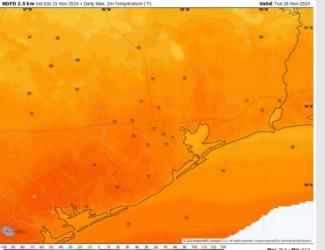

High Temps: N of Morgan's Point: Lower to mid 70s F. S of Morgan's Point: Near 70 F.

Visibility: No visibility concerns for Tuesday.

6 AM CT

### Precip Image: 9 AM CT

**High Temps Tuesday** 