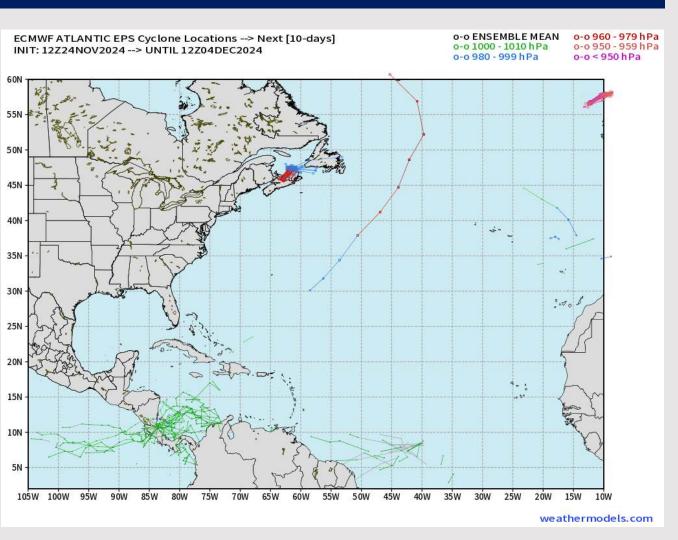

# **Houston Pilots Tropical Update**

### **European Ensemble Cyclone Tracks**

Not favoring any tropical impacts for Houston / Galveston Bay over the next 10 days.

Tropical Updates
will end on / by
November 30<sup>th</sup> due
to end of Season /
Lack of Activity.