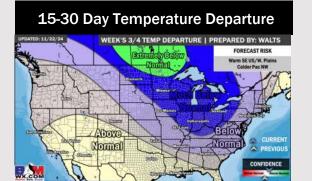

### **Next 7 Day Temperature Departure**

**Next 7 Day Total Precipitation** 

**8-14** Day Temperature Departure

8-14 Day % of Average Precip.

- Temps are expected to be above normal for the week 1 timeframe. Dry conditions favored for much of the week 1 timeframe with rain chances not arriving until the middle of the week.
- > Below normal temperatures are favored for week 2. Favoring precipitation to be near normal.
- ➤ Above normal temperatures and above normal precipitation chances are expected for the weeks <sup>3</sup>⁄<sub>4</sub> timeframe.