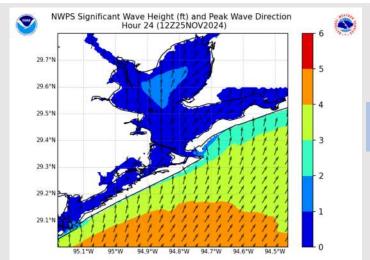

Wave Heights: Elevated winds will lead to wave heights of 3 - 4', 3 AM - 3 PM before wave heights decrease to 2 - 3' for the rest of the day

Visibility: No visibility concerns for today.

### Precip Image: 12 PM CT

Wind Speed: 10 AM CT

Max Wave Heights Today