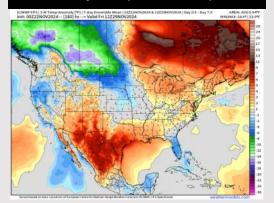

### **Next 7 Day Temperature Departure**

**Next 7 Day Total Precipitation** 

**8-14** Day Temperature Departure

8-14 Day % of Average Precip.

- Temps are expected to be above normal for the week 1 timeframe. Dry conditions favored for much of the week 1 timeframe with rain chances not arriving until the middle of the week.
- > Below normal temperatures are favored for week 2. Favoring precipitation to be near normal.
- ➤ Above normal temperatures and above normal precipitation chances are expected for the weeks <sup>3</sup>⁄<sub>4</sub> timeframe.