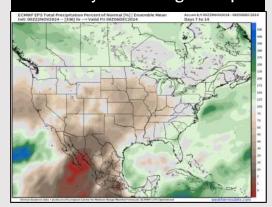

### **Next 7 Day Temperature Departure**

**Next 7 Day Total Precipitation** 

**8-14** Day Temperature Departure

8-14 Day % of Average Precip.

- Temps are expected to be above normal for the week 1 timeframe. Dry conditions favored for much of the week 1 timeframe with rain chances not arriving until the middle of the week.
- > Below normal temperatures are favored for week 2. Favoring precipitation to be near normal.
- ➤ Above normal temperatures and above normal precipitation chances are expected for the weeks <sup>3</sup>⁄<sub>4</sub> timeframe.