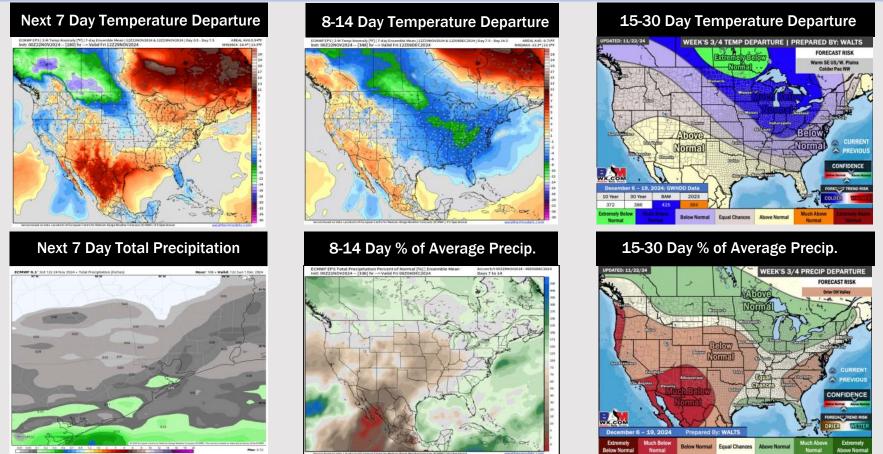

# Houston Pilots: 11/24/24

- Temps are expected to be above normal for the week 1 timeframe. Dry conditions favored for much of the week 1 timeframe with rain chances not arriving until the middle of the week.
- Below normal temperatures are favored for week 2. Favoring precipitation to be near normal.
- Above normal temperatures and above normal precipitation chances are expected for the weeks <sup>3</sup>/<sub>4</sub> timeframe.