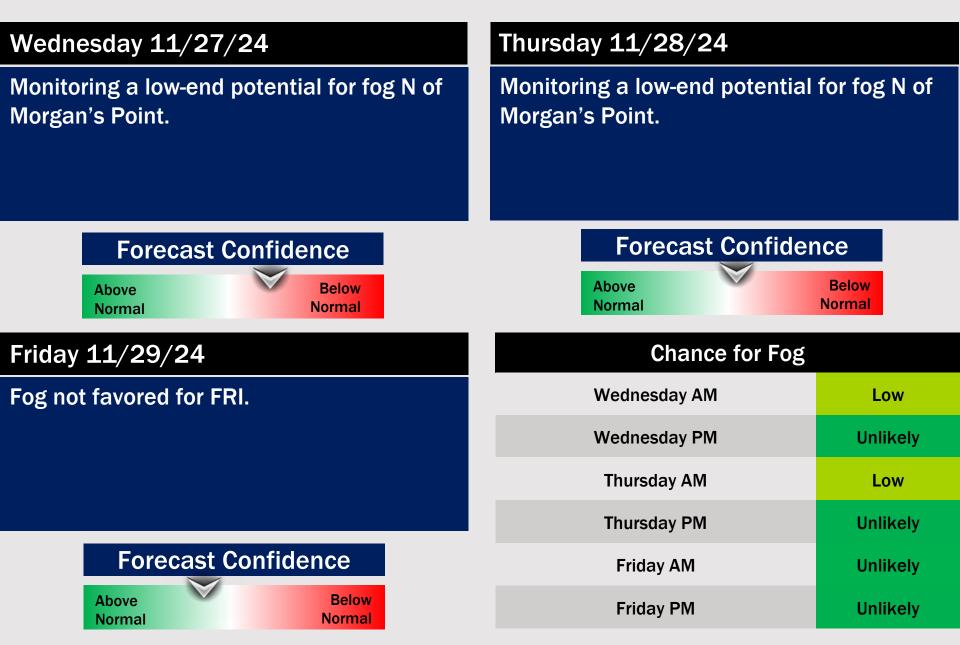

## **Houston Pilots Extended Range Visibility Report**

## Houston Pilots Visibility Chart (miles)

|                                      | Forecast Confidence |             |             |             |             |             |             |             |                 |              |              |             |             |             |             |             |             |             |             |             |              |              |              |             |
|--------------------------------------|---------------------|-------------|-------------|-------------|-------------|-------------|-------------|-------------|-----------------|--------------|--------------|-------------|-------------|-------------|-------------|-------------|-------------|-------------|-------------|-------------|--------------|--------------|--------------|-------------|
|                                      | Above<br>Normal     |             |             |             |             |             |             | al          | Below<br>Normal |              |              |             |             |             |             |             |             |             |             |             |              |              |              |             |
| Visibility                           | Sun<br>2 pm         | Sun<br>3 pm | Sun<br>4 pm | Sun<br>5 pm | Sun<br>6 pm | Sun<br>7 pm | Sun<br>8 pm | Sun<br>9 pm | Sun<br>10 pm    | Sun<br>11 pm | Mon<br>12 am | Mon<br>1 am | Mon<br>2 am | Mon<br>3 am | Mon<br>4 am | Mon<br>5 am | Mon<br>6 am | Mon<br>7 am | Mon<br>8 am | Mon<br>9 am | Mon<br>10 am | Mon<br>11 am | Mon<br>12 pm | Mon<br>1 pm |
| Houston Pilots N - 610 Bridge        | 10                  | 10          | 10          | 10          | 10          | 10          | 10          | 10          | 10              | 10           | 10           | 10          | 10          | 10          | 10          | 10          | 10          | 10          | 10          | 10          | 10           | 10           | 10           | 10          |
| Houston Pilots M - Kinder 1          | 10                  | 10          | 10          | 10          | 10          | 10          | 10          | 10          | 10              | 10           | 10           | 10          | 10          | 10          | 10          | 10          | 10          | 10          | 10          | 10          | 10           | 10           | 10           | 10          |
| Houston Pilots L - Greens Bayou      | 10                  | 10          | 10          | 10          | 10          | 10          | 10          | 10          | 10              | 10           | 10           | 10          | 10          | 10          | 10          | 10          | 10          | 10          | 10          | 10          | 10           | 10           | 10           | 10          |
| Houston Pilots K - Shell Crude       | 10                  | 10          | 10          | 10          | 10          | 10          | 10          | 10          | 10              | 10           | 10           | 10          | 10          | 10          | 10          | 10          | 10          | 10          | 10          | 10          | 10           | 10           | 10           | 10          |
| Houston Pilots J - Lynchburg Ferries | 10                  | 10          | 10          | 10          | 10          | 10          | 10          | 10          | 10              | 10           | 10           | 10          | 10          | 10          | 10          | 10          | 10          | 10          | 10          | 10          | 10           | 10           | 10           | 10          |
| Houston Pilots I - Exxon 3           | 10                  | 10          | 10          | 10          | 10          | 10          | 10          | 10          | 10              | 10           | 10           | 10          | 10          | 10          | 10          | 10          | 10          | 10          | 10          | 10          | 10           | 10           | 10           | 10          |
| Houston Pilots H - Morgans Point     | 10                  | 10          | 10          | 10          | 10          | 10          | 10          | 10          | 10              | 10           | 10           | 10          | 10          | 10          | 10          | 10          | 10          | 10          | 10          | 10          | 10           | 10           | 10           | 10          |
| Houston Pilots G - 75/76             | 10                  | 10          | 10          | 10          | 10          | 10          | 10          | 10          | 10              | 10           | 10           | 10          | 10          | 10          | 10          | 10          | 10          | 10          | 10          | 10          | 10           | 10           | 10           | 10          |
| Houston Pilots F - 63/64             | 10                  | 10          | 10          | 10          | 10          | 10          | 10          | 10          | 10              | 10           | 10           | 10          | 10          | 10          | 10          | 10          | 10          | 10          | 10          | 10          | 10           | 10           | 10           | 10          |
| Houston Pilots E - 51/52             | 10                  | 10          | 10          | 10          | 10          | 10          | 10          | 10          | 10              | 10           | 10           | 10          | 10          | 10          | 10          | 10          | 10          | 10          | 10          | 10          | 10           | 10           | 10           | 10          |
| Houston Pilots D - 37/38             | 10                  | 10          | 10          | 10          | 10          | 10          | 10          | 10          | 10              | 10           | 10           | 10          | 10          | 10          | 10          | 10          | 10          | 10          | 10          | 10          | 10           | 10           | 10           | 10          |
| Houston Pilots C - 25/26             | 10                  | 10          | 10          | 10          | 10          | 10          | 10          | 10          | 10              | 10           | 10           | 10          | 10          | 10          | 10          | 10          | 10          | 10          | 10          | 10          | 10           | 10           | 10           | 10          |
| Houston Pilots B - 11/12             | 10                  | 10          | 10          | 10          | 10          | 10          | 10          | 10          | 10              | 10           | 10           | 10          | 10          | 10          | 10          | 10          | 10          | 10          | 10          | 10          | 10           | 10           | 10           | 10          |
| Houston Pilots A - 1 & 2 Bravo       | 10                  | 10          | 10          | 10          | 10          | 10          | 10          | 10          | 10              | 10           | 10           | 10          | 10          | 10          | 10          | 10          | 10          | 10          | 10          | 10          | 10           | 10           | 10           | 10          |

NOTE: This is automated data that may/may not agree with the official BAM thinking that's found on the daily slides or special visibility report slides. This data should be used as a guide only