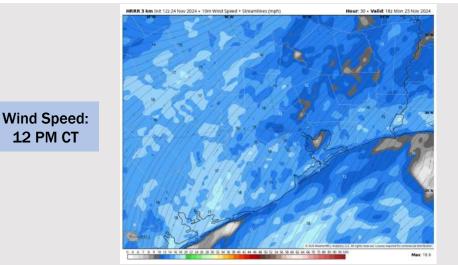

### Precip Image: 3 PM CT



### Visibility: No visibility concerns for today.

Wind Speed

5 PM CT





#### Low Temps MON AM

## Houston Pilots: MON. 11/25/2024



### **Forecast Discussion**

**Precip:** Favoring dry conditions for Monday.

Wind: Winds will be out of the S/SW through 8 PM before shifting out of the N/NW through the rest of the night. N of Morgan's Point: Winds will be at 6 - 11 kts throughout Monday. S of Morgan's Point: Winds will be at 10 – 15 kts throughout the day Monday. Wind gusts of 20-25 kts will be possible for all Stations through 12 PM.

Wave Heights: Elevated winds will lead to wave heights of 3 - 4', 3 AM - 3 PM before wave heights decrease to 2 – 3' for the rest of the day

### Precip Image: 12 PM CT



### Visibility: No visibility concerns for Monday.





# Houston Pilots: TUE. 11/26/2024



## **Forecast Discussion**

**Precip:** Favoring dry conditions Tuesday.

Wind: Winds will be out of the N through 3 PM, becoming variable after that time and settling out of the SE by 9 PM. N of Morgan's Point: Winds will be at 2 - 7 kts throughout Tuesday. S of Morgan's Point: Winds at 12 – 18 kts will gradually decrease throughout the morning and early afternoon, settling at 3-8 kts for the rest of the day after 12 PM. Wind gusts up to 25 kts will be possible for Stations S. of Morgan's Point from 12AM – 9AM.

High Temps: N of Morgan's Point: Lower to mid 70s F. S of Morgan's Point: Near 70 F.

### Precip Image: 11 AM CT



### Visibility: No visibility concerns for Tuesday.

Wind Speed:

3 AM CT



#### High Temps Tuesday

# Houston Pilots: 11/2