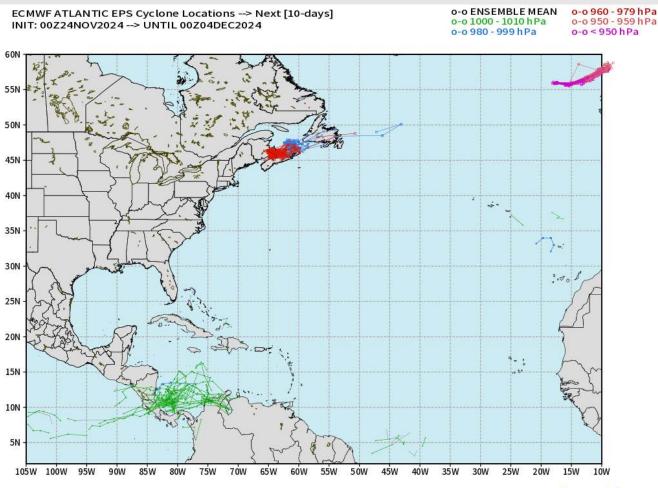

## **Houston Pilots Tropical Update**

### **European Ensemble Cyclone Tracks**

Not favoring any tropical impacts for Houston / Galveston Bay over the next 10 days.

Tropical Updates will end on / by November 30<sup>th</sup> due to end of Season / Lack of Activity.

weathermodels.com