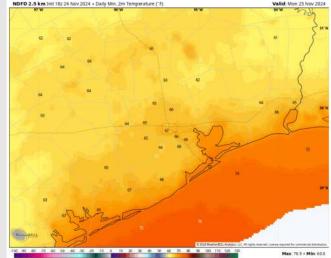

#### Low Temps MON AM

Low Temps: N of Morgan's Point: Mid 60s F. S of Morgan's Point: Lower to mid 70s F.