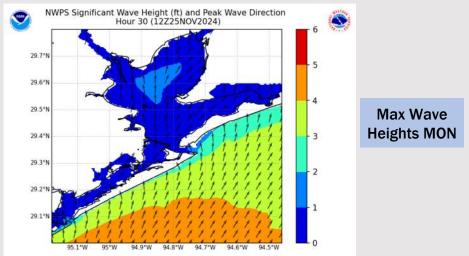

Wave Heights: Elevated winds will lead to wave heights of 3 - 4', 3 AM - 3 PM before wave heights decrease to 2 – 3' for the rest of the day