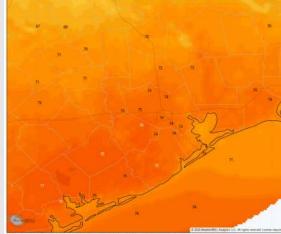

High Temps: N of Morgan's Point: Mid 70s F. S of Morgan's Point: Low 70s F.

**Visibility:** No visibility concerns for Tuesday.

### Precip Image: 2 PM CT

**High Temps Tuesday** 

Wind Speed: 8 AM CT