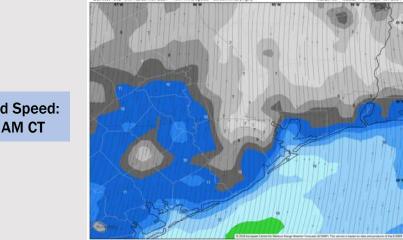

4', 3 AM - 3 PM before wave heights decrease to 2 - 3' for the rest of the day

Visibility: No visibility concerns for Monday.

Precip Image: 12 PM CT



Wind Speed: 12 PM CT





Max Wave Heights MON

## Houston Pilots: TUE. 11/26/2024





### **Forecast Discussion**

**Precip:** Favoring dry conditions Tuesday.

Wind: Winds will be out of the N through 1 PM, becoming variable after that time and settling out of the SE by 9 PM. N of Morgan's Point: Winds will be at 3 - 9 kts throughout Tuesday. S of Morgan's Point: Winds at 11 - 17 kts will gradually decrease throughout the morning and early afternoon, settling at 3-8 kts for the rest of the day after 3 PM.

High Temps: N of Morgan's Point: Mid 70s F. S of Morgan's Point: Low 70s F.

**Visibility:** No visibility concerns for Tuesday.



### Precip Image: 2 PM CT





**High Temps Tuesday** 

Wind Speed: 8 AM CT

# Houston Pilots: 11/24/24









**Next 7 Day Total Precipitation** 



**8-14** Day Temperature Departure



8-14 Day % of Average Precip.







- > Temps are expected to be above normal for the week 1 timeframe. Dry conditions favored for much of the week 1 timeframe with rain chances not arriving until the middle of next week.
- > Below normal temperatures are favored for week 2. Favoring precipitation to be near normal.
- ➤ Above normal temperatures and above normal precipitation chances are expected for the weeks ¾ timeframe.