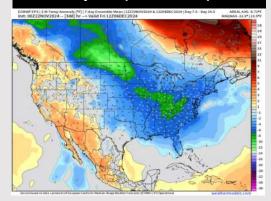

# Houston Pilots: 11/24/24

**Next 7 Day Total Precipitation** 

**8-14** Day Temperature Departure

8-14 Day % of Average Precip.

- > Temps are expected to be above normal for the week 1 timeframe. Dry conditions favored for much of the week 1 timeframe with rain chances not arriving until the middle of next week.
- > Below normal temperatures are favored for week 2. Favoring precipitation to be near normal.
- ➤ Above normal temperatures and above normal precipitation chances are expected for the weeks ¾ timeframe.