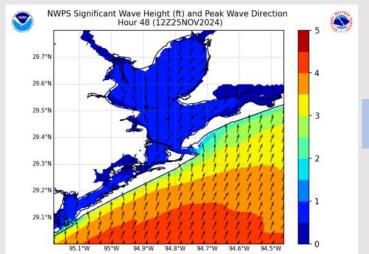

Wave Heights: Elevated winds will lead to wave heights of 3 - 4', 3 AM - 3 PM before wave heights decrease to 2 - 3' for the rest of the day

Visibility: No visibility concerns for Monday.

Precip Image: 12 PM CT

Wind Speed: 12 PM CT

Max Wave Heights MON