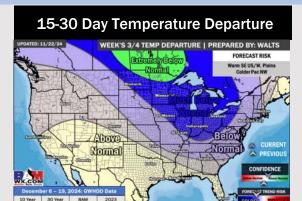

# Houston Pilots: 11/24/24

**Next 7 Day Total Precipitation** 

**8-14** Day Temperature Departure

8-14 Day % of Average Precip.

- > Temps are expected to be above normal for the week 1 timeframe. Dry conditions favored for much of the week 1 timeframe with rain chances not arriving until the middle of next week.
- > Below normal temperatures are favored for week 2. Favoring precipitation to be near normal.
- ➤ Above normal temperatures and above normal precipitation chances are expected for the weeks ¾ timeframe.