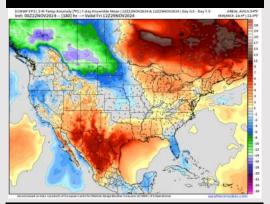

# Houston Pilots: 11/24/24

**Next 7 Day Total Precipitation** 

**8-14** Day Temperature Departure

8-14 Day % of Average Precip.

- > Temps are expected to be above normal for the week 1 timeframe. Dry conditions favored for much of the week 1 timeframe with rain chances not arriving until the middle of next week.
- > Below normal temperatures are favored for week 2. Favoring precipitation to be near normal.
- ➤ Above normal temperatures and above normal precipitation chances are expected for the weeks ¾ timeframe.