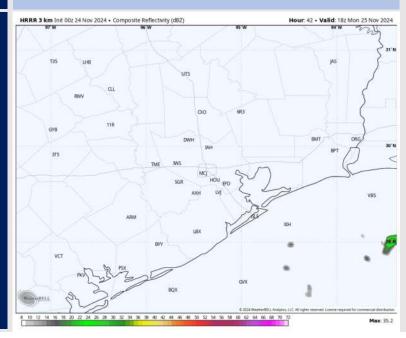

**Current Radar: 11:19 PM CT** 

As always, please do not hesitate to reach out to us with any forecast questions via the chat option on Clarity or our on-call number, (317)-560-8122 press 1 for forecast questions.