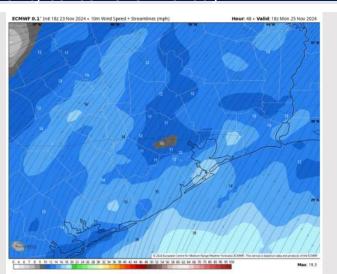

### **Forecast Discussion**

**Precip:** Favoring dry conditions for Monday.

Wind: Winds will be out of the S/SW through 8 PM before becoming variable throughout the rest of the evening. N of Morgan's Point: Winds will be at 4 - 10 kts throughout Monday. S of Morgan's Point: Winds will be at 11 - 17 kts throughout the day Monday. Wind gusts of 15-20 kts in play for Stations N of Morgan's Point between 11 AM and 5 PM.

Wind Speed: 12 PM CT

Max Wave Heights MON