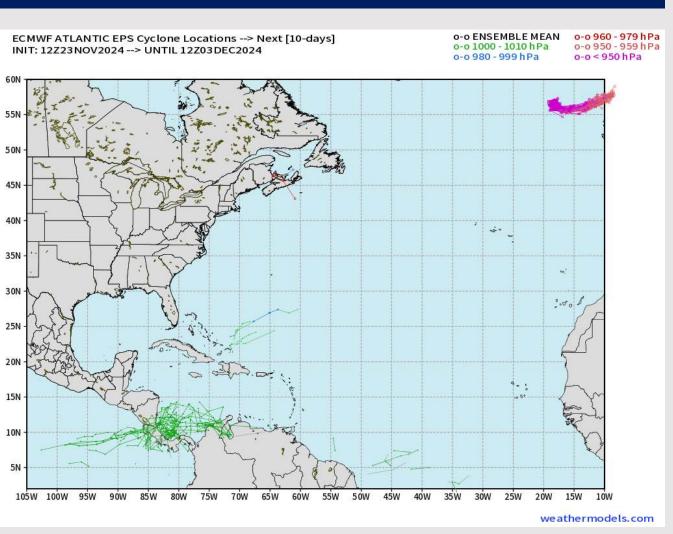

### **European Ensemble Cyclone Tracks**

Not favoring any tropical impacts for Houston / Galveston Bay over the next 10 days.

Tropical Updates
will end on / by
November 30<sup>th</sup> due
to end of Season /
Lack of Activity.