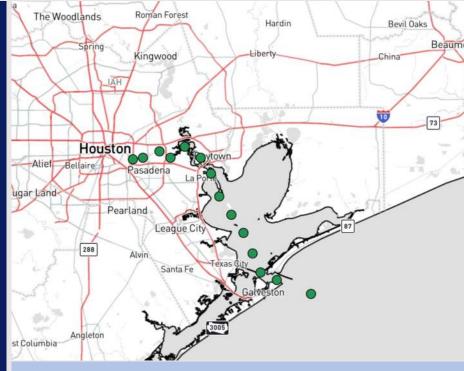

# **Houston Pilots Forecast Package**

Updated: 11:25 PM CT

Saturday, November 23, 2024

### Forecaster: Tyler Riggles

### **Weather Headlines**

- Dry conditions are favored over the next 72 hours.
- Winds are favored to pick up today, with the potential for wind gusts of 20 – 25 kts.
- Elevated wave heights of 3'-4' feet possible MON



**Current Radar: 11:19 PM CT** 



As always, please do not hesitate to reach out to us with any forecast questions via the chat option on Clarity or our on-call number, (317)-560-8122 press 1 for forecast questions.

# **Houston Pilots Tropical Update**





### **European Ensemble Cyclone Tracks**



Not favoring any tropical impacts for Houston / Galveston Bay over the next 10 days.

Tropical Updates
will end on / by
November 30<sup>th</sup> due
to end of Season /
Lack of Activity.

### **Houston Pilots Extended Range Visibility Report**





### **Wednesday 11/27/24**

Monitoring a low-end potential for fog N of Morgan's Point.

Thursday 11/28/24

Fog not favored for THU

#### **Forecast Confidence**

**Above** Normal

**Below** Normal

**Forecast Confidence** 

**Above** Normal

**B