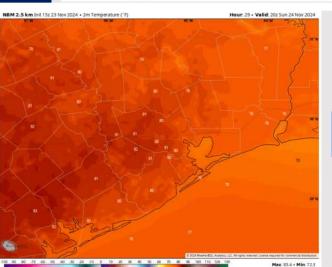

High Temps: N of Morgan's Point: Low 80s F. S of Morgan's Point: Mid to upper 70s F.

Visibility: No visibility concerns for today.

#### Precip Image: 7 AM CT

Wind Speed 12 PM CT

High Temps Today