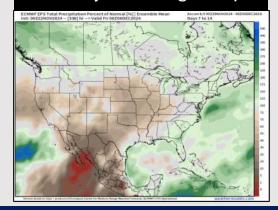

# Houston Pilots: 11/24/24

**Next 7 Day Total Precipitation** 

**8-14** Day Temperature Departure

8-14 Day % of Average Precip.

- > Temps are expected to be above normal for the week 1 timeframe. Dry conditions favored for much of the week 1 timeframe with rain chances not arriving until the middle of next week.
- > Below normal temperatures are favored for week 2. Favoring precipitation to be near normal.
- ➤ Above normal temperatures and above normal precipitation chances are expected for the weeks ¾ timeframe.