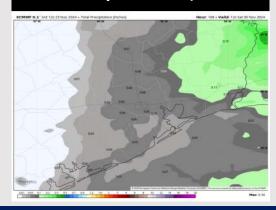

# Houston Pilots: 11/24/24

**Next 7 Day Total Precipitation** 

**8-14** Day Temperature Departure

8-14 Day % of Average Precip.

- > Temps are expected to be above normal for the week 1 timeframe. Dry conditions favored for much of the week 1 timeframe with rain chances not arriving until the middle of next week.
- > Below normal temperatures are favored for week 2. Favoring precipitation to be near normal.
- ➤ Above normal temperatures and above normal precipitation chances are expected for the weeks ¾ timeframe.