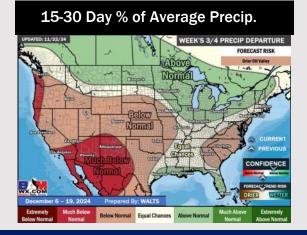

# Houston Pilots: 11/24/24

**Next 7 Day Total Precipitation** 

**8-14** Day Temperature Departure

8-14 Day % of Average Precip.

- > Temps are expected to be above normal for the week 1 timeframe. Dry conditions favored for much of the week 1 timeframe with rain chances not arriving until the middle of next week.
- > Below normal temperatures are favored for week 2. Favoring precipitation to be near normal.
- ➤ Above normal temperatures and above normal precipitation chances are expected for the weeks ¾ timeframe.