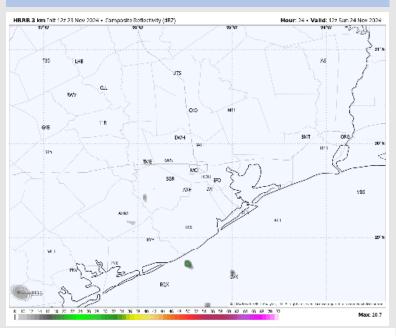

of the day. S of Morgan's Point: Winds will be at 6 - 11 kts throughout the day.

Low Temps: N of Morgan's Point: Low 60s F. S of Morgan's Point: Low 70s F.

Visibility: No visibility concerns for today.

#### Precip Image: 7 PM CT









Low Temps SUN AM

# Houston Pilots: SUN. 11/24/2024



### **Forecast Discussion**

**Precip:** Favoring dry conditions for Sunday.

Wind: Winds will be out of the S throughout the day Sunday. N of Morgan's Point: Winds will be at 3 – 7 kts through 10 AM before winds will increase to 7 – 12 kts for the rest of the day. S of Morgan's Point: Winds will be at 11 – 16 kts throughout Sunday. Gusts of 20– 25 kts will be possible at all stations.

High Temps: N of Morgan's Point: Low 80s F. S of Morgan's Point: Mid to upper 70s F.

#### Precip Image: 7 AM CT



Visibility: No visibility concerns for Sunday.







High Temps Sunday

# Houston Pilots: MON. 11/25/2024



### **Forecast Discussion**

**Precip:** Favoring dry conditions for Monday.

Wind: Winds will be out of the S/SSW through 8 PM before coming variable throughout the rest of the evening. N of Morgan's Point: Winds will be at 4 - 10 kts throughout Monday. S of Morgan's Point: Winds will be at 11 – 17 kts throughout the day Monday.

Wave Heights: Elevated winds will lead to wave heights of 3 - 4', 3 AM - 3 PM before wave heights decrease to 2 – 3' for the rest of the day

#### Precip Image: 12 PM CT



#### Visibility: No visibility concerns for Monday.

Wind Speed:

**11 AM CT** 







# Houston Pilots: 11/23/24





- Temps are expected to be above normal for the week 1 timefram