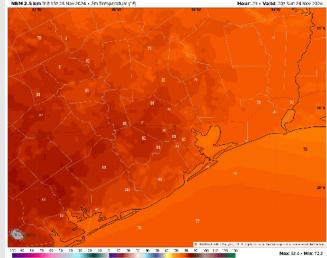

High Temps: N of Morgan's Point: Low 80s F. S of Morgan's Point: Mid to upper 70s F.

#### Precip Image: 7 AM CT

Visibility: No visibility concerns for Sunday.

High Temps Sunday