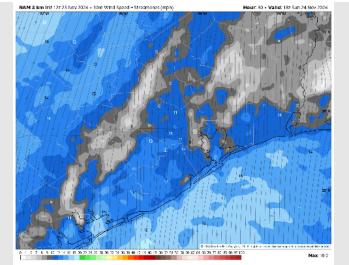

- 11 kts throughout the day.

Low Temps: N of Morgan's Point: Low 60s F. S of Morgan's Point: Low 70s F.

Visibility: No visibility concerns for today.

#### Precip Image: 7 PM CT









Low Temps SUN AM

# Houston Pilots: SUN. 11/24/2024



### **Forecast Discussion**

**Precip:** Favoring dry conditions for Sunday.

Wind: Winds will be out of the S throughout the day Sunday. N of Morgan's Point: Winds will be at 3 – 7 kts through 10 AM before winds will increase to 7 – 12 kts for the rest of the day. S of Morgan's Point: Winds will be at 11 – 16 kts throughout Sunday. Gusts of 20– 25 kts will be possible at all stations.

High Temps: N of Morgan's Point: Low 80s F. S of Morgan's Point: Mid to upper 70s F.

#### Precip Image: 7 AM CT



Visibility: No visibility concerns for Sunday.







High Temps Sunday

# Houston Pilots: MON. 11/25/2024



### **Forecast Discussion**

**Precip:** Favoring dry conditions for Monday.

Wind: Winds will be out of the S/SSW through 8 PM before coming variable throughout the rest of the evening. N of Morgan's Point: Winds will be at 4 - 10 kts throughout Monday. S of Morgan's Point: Winds will be at 11 – 17 kts throughout the day Monday.

Wave Heights: Elevated winds will lead to wave heights of 3 - 4', 3 AM - 3 PM before wave heights decrease to 2 – 3' for the rest of the day

#### Precip Image: 12 PM CT



#### Visibility: No visibility concerns for Monday.

Wind Speed:

**11 AM CT** 







# Houston Pilots: 11/23/24





- Temps are expected to be above normal for the week 1 timeframe. Dry conditions favored for much of the week 1 tim