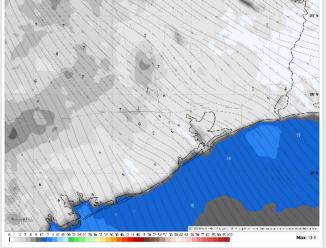

| ↑                  | 1                   | ↑                   | ↑                 | ↑                   | ↑                    | ↑                   |  |

NOTE: This is automated data that may/may not agree with the official BAM thinking that's found on the daily slides. This data should be used as a guide only.

# Houston Pilots: SAT. 11/23/2024



### **Forecast Discussion**

**Precip:** Favoring dry conditions today.

Wind: Winds will be out of the SE throughout the rest of the day. N of Morgan's Point: Winds will be at 3 - 8 kts for the rest of the day. S of Morgan's Point: Winds will be at 6 - 11 kts throughout the day.

Low Temps: N of Morgan's Point: Low 60s F. S of Morgan's Point: Low 70s F.

Visibility: No visibility concerns for today.

#### Precip Image: 7 PM CT









Low Temps SUN AM

# Houston Pilots: SUN. 11/24/2024



### **Forecast Discussion**

**Precip:** Favoring dry conditions for Sunday.

Wind: Winds will be out of the S throughout the day Sunday. N of Morgan's Point: Winds will be at 3 – 7 kts through 10 AM before winds will increase to 7 – 12 kts for the rest of the day. S of Morgan's Point: Winds will be at 11 – 16 kts throughout Sunday. Gusts of 20– 25 kts will be possible at all stations.

High Temps: N of Morgan's Point: Low 80s F. S of Morgan's Point: Mid to upper 70s F.

#### Precip Image: 7 AM CT



Visibility: No visibility concerns for Sunday.







High Temps Sunday

# Houston Pilots: MON. 11/25/2024



### **Forecast Discussion**

**Precip:** Favoring dry conditions for Monday.

Wind: Winds will be out of the S/SSW through 8