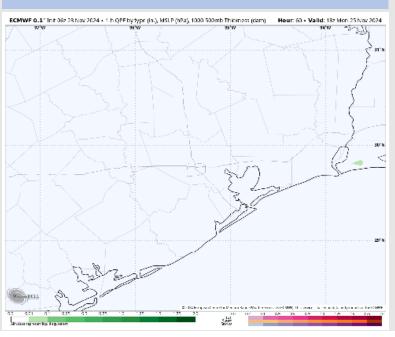

ughout Sunday. Gusts of 20– 25 kts will be possible at all stations.

High Temps: N of Morgan's Point: Low 80s F. S of Morgan's Point: Mid to upper 70s F.

#### Precip Image: 7 AM CT



Visibility: No visibility concerns for Sunday.







High Temps Sunday

# Houston Pilots: MON. 11/25/2024



### **Forecast Discussion**

**Precip:** Favoring dry conditions for Monday.

Wind: Winds will be out of the S/SSW through 8 PM before coming variable throughout the rest of the evening. N of Morgan's Point: Winds will be at 4 - 10 kts throughout Monday. S of Morgan's Point: Winds will be at 11 – 17 kts throughout the day Monday.

Wave Heights: Elevated winds will lead to wave heights of 3 - 4', 3 AM - 3 PM before wave heights decrease to 2 – 3' for the rest of the day

#### Precip Image: 12 PM CT



#### Visibility: No visibility concerns for Monday.

Wind Speed:

**11 AM CT** 







# Houston Pilots: 11/23/24





- Temps are expected to be above normal for the week 1 timeframe. Dry conditions favored for much of the week 1 timeframe with rain chances not arriving until the middle of next week.
- > Below normal temperatures are favored for week 2. Favoring precipitation to be near normal.
- Above normal temperatures and above normal precipitation chances are expected for the weeks <sup>3</sup>/<sub>4</sub> timeframe.