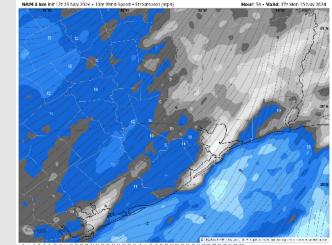

of Morgan's Point: Low 80s F. S of Morgan's Point: Mid to upper 70s F.

#### Precip Image: 7 AM CT



Visibility: No visibility concerns for Sunday.







High Temps Sunday

# Houston Pilots: MON. 11/25/2024



### **Forecast Discussion**

**Precip:** Favoring dry conditions for Monday.

Wind: Winds will be out of the S/SSW through 8 PM before coming variable throughout the rest of the evening. N of Morgan's Point: Winds will be at 4 - 10 kts throughout Monday. S of Morgan's Point: Winds will be at 11 – 17 kts throughout the day Monday.

Wave Heights: Elevated winds will lead to wave heights of 3 - 4', 3 AM - 3 PM before wave heights decrease to 2 – 3' for the rest of the day

#### Precip Image: 12 PM CT



#### Visibility: No visibility concerns for Monday.

Wind Speed:

**11 AM CT** 







# Houston Pilots: 11/23/24





- Temps are expected to be above normal for the week 1 timeframe. Dry conditions favored for much of the week 1 timeframe with rain chances not arriving until the middle of next week.
- > Below normal temperatures are favored for week 2. Favoring precipitation to be near normal.
- Above normal temperatures and above normal precipitation chances are expected for the weeks <sup>3</sup>/<sub>4</sub> timeframe.