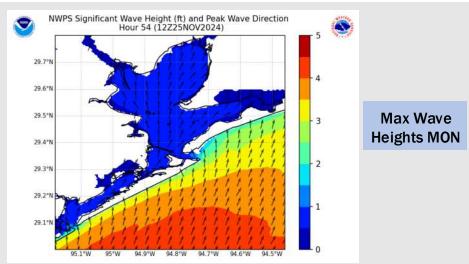

### **Weather Headlines**

- Dry conditions are favored over the next 72 hours.
- Winds are favored to pick up Sunday, with the potential for wind gusts of 20 – 25 kts.
- Elevated wave heights of 3'-4' feet possible MON

Wave Heights: Elevated winds will lead to wave heights of 3 - 4', 3 AM - 3 PM before wave heights decrease to 2 – 3' for the rest of the day