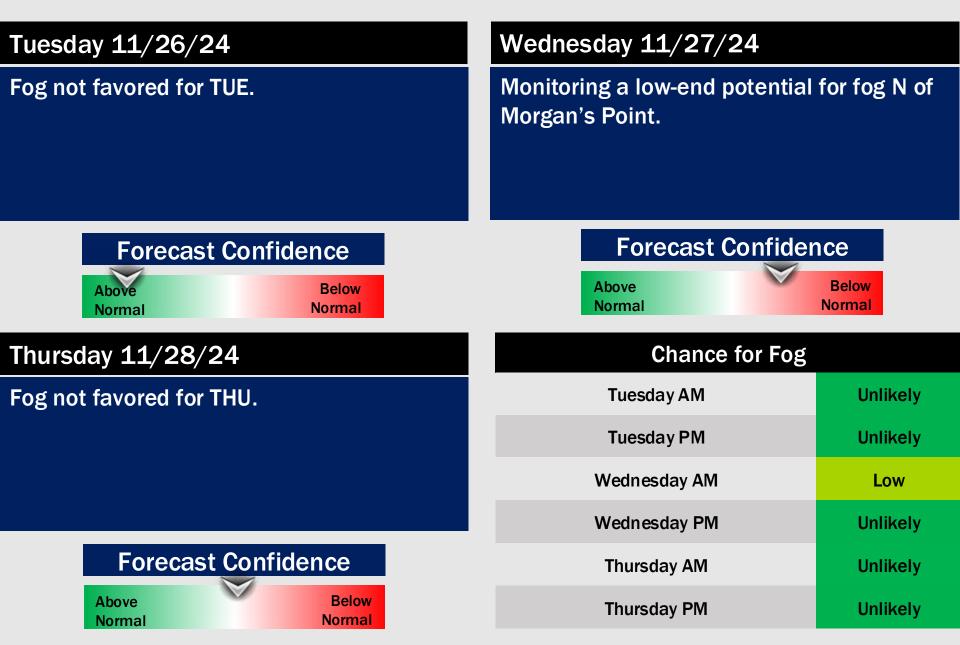

### **Houston Pilots Extended Range Visibility Report**

#### Visibility: No visibility concerns for Monday.

Wind Speed:

**11 AM CT** 