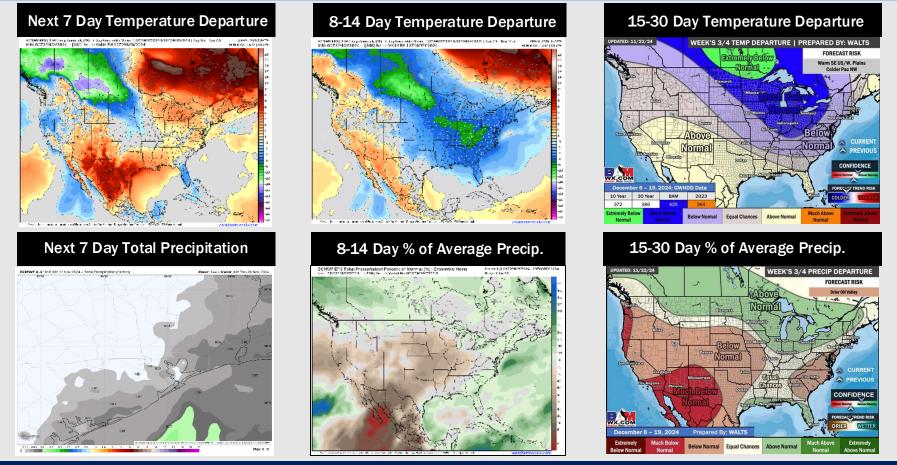

# Houston Pilots: 11/23/24

- Temps are expected to be above normal for the week 1 timeframe. Dry conditions favored for much of the week 1 timeframe with rain chances not arriving until the middle of next week.
- > Below normal temperatures are favored for week 2. Favoring precipitation to be near normal.
- Above normal temperatures and above normal precipitation chances are expected for the weeks <sup>3</sup>/<sub>4</sub> timeframe.