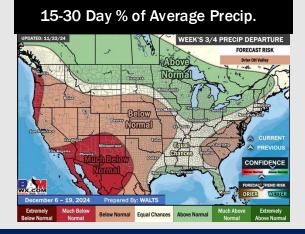

#### **8-14** Day Temperature Departure

8-14 Day % of Average Precip.

- > Temps are expected to be above normal for the week 1 timeframe. Dry conditions favored for much of the week 1 timeframe with rain chances not arriving until the middle of next week.
- > Below normal temperatures are favored for week 2. Favoring precipitation to be near normal.
- ➤ Above normal temperatures and above normal precipitation chances are expected for the weeks ¾ timeframe.