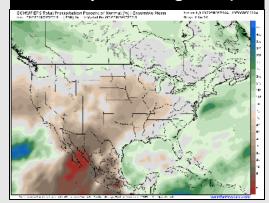

#### **8-14** Day Temperature Departure

8-14 Day % of Average Precip.

- > Temps are expected to be above normal for the week 1 timeframe. Dry conditions favored for much of the week 1 timeframe with rain chances not arriving until the middle of next week.
- > Below normal temperatures are favored for week 2. Favoring precipitation to be near normal.
- ➤ Above normal temperatures and above normal precipitation chances are expected for the weeks ¾ timeframe.