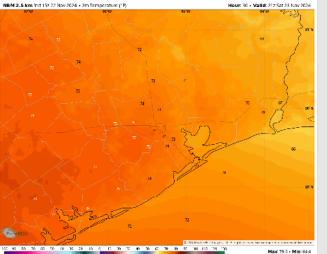

High Temps: N of Morgan's Point: Mid 70s F. S of Morgan's Point: Low 70s F.

Visibility: No visibility concerns for Saturday.

Wind Speed: **11 AM CT** 

### Precip Image: 12 PM CT

**High Temps** Saturday