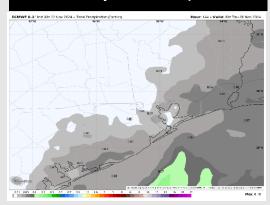

ip Image: 12 PM CT







**High Temps** Saturday

# Houston Pilots: sun. 11/24/2024





### **Forecast Discussion**

**Precip:** Favoring dry conditions for Sunday.

Wind: Winds will be out of the S throughout the day Sunday. N of Morgan's Point: Winds will be at 3 – 7 kts through 12 PM before winds will increase to 8 – 12 kts for the rest of the day. S of Morgan's Point: Winds will be at 10 – 15 kts throughout Sunday. Gusts of 20 – 25 kts will be possible at all stations.

High Temps: N of Morgan's Point: Low 80s F. S of Morgan's Point: Mid to upper 70s F.

Visibility: No visibility concerns for Sunday.

#### Precip Image: 12 PM CT



Wind Speed 12 PM CT





High Temps Sunday

# Houston Pilots: 11/22/24





#### Next 7 Day Temperature Departure



**Next 7 Day Total Precipitation** 



#### **8-14** Day Temperature Departure



8-14 Day % of Average Precip.







- > Temps are expected to be above normal for the week 1 timeframe. Dry conditions favored for much of the week 1 timeframe with rain chances not arriving until the middle of next week.
- > Below normal temperatures are favored for week 2. Favoring precipitation to be near normal.
- ➤ Above normal temperatures and above normal precipitation chances are expected for the weeks ¾ timeframe.