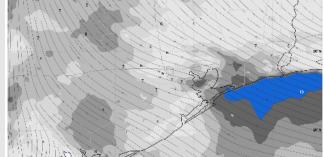

High Temps: N of Morgan's Point: Mid 70s F. S of Morgan's Point: Low 70s F.

Visibility: No visibility concerns for Saturday.

Wind Speed: **11 AM CT** 