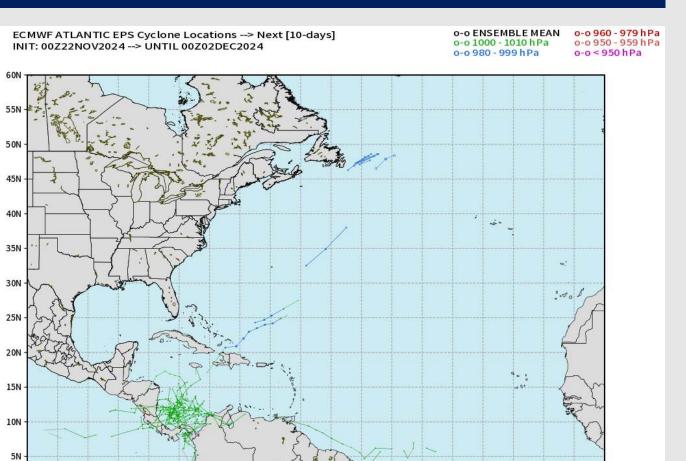

### **European Ensemble Cyclone Tracks**

Not favoring any tropical impacts for Houston / Galveston Bay over the next 10 days.

Tropical Updates
will end on / by
November 30<sup>th</sup> due
to end of Season /
Lack of Activity.