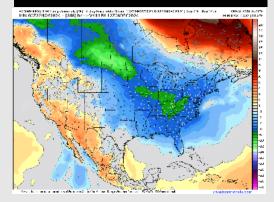

turday

# Houston Pilots: sun. 11/24/2024





### **Forecast Discussion**

**Precip:** Favoring dry conditions for Sunday.

Wind: Winds will be out of the S throughout the day Sunday. N of Morgan's Point: Winds will be at 3 – 7 kts through 12 PM before winds will increase to 8 – 12 kts for the rest of the day. S of Morgan's Point: Winds will be at 10 – 15 kts throughout Sunday. Gusts of 20 – 25 kts will be possible at all stations.

High Temps: N of Morgan's Point: Low 80s F. S of Morgan's Point: Mid to upper 70s F.

Visibility: No visibility concerns for Sunday.

#### Precip Image: 12 PM CT



Wind Speed 12 PM CT





High Temps Sunday

# Houston Pilots: 11/22/24





#### Next 7 Day Temperature Departure



**Next 7 Day Total Precipitation** 



#### **8-14** Day Temperature Departure



8-14 Day % of Average Precip.







- > Temps are expected to be above normal for the week 1 timeframe. Dry conditions favored for much of the week 1 timeframe with rain chances not arriving until the middle of next week.
- > Below normal temperatures are favored for week 2. Favoring precipitation to be near normal.
- ➤ Above normal temperatures and above normal precipitation chances are expected for the weeks ¾ timeframe.