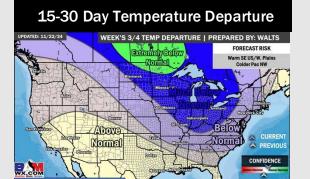

#### **8-14** Day Temperature Departure

8-14 Day % of Average Precip.

- > Temps are expected to be above normal for the week 1 timeframe. Dry conditions favored for much of the week 1 timeframe with rain chances not arriving until the middle of next week.
- > Below normal temperatures are favored for week 2. Favoring precipitation to be near normal.
- ➤ Above normal temperatures and above normal precipitation chances are expected for the weeks ¾ timeframe.