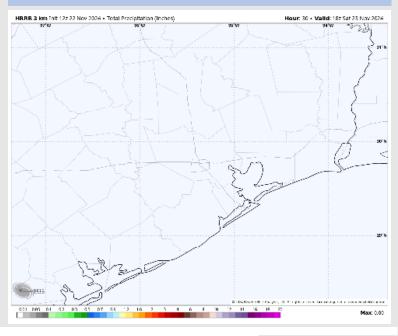

### **Forecast Discussion**

**Precip:** Favoring dry conditions for all of Saturday.

Wind: Winds will be out of the E/NE through 12 PM before shifting to be out of the SE throughout the rest of the day. N of Morgan's Point: Winds will be at 3 - 8 kts for all of Saturday. S of Morgan's Point: Winds will start at 5 – 10 kts throughout the day Saturday.

### Precip Image: 12 PM CT

**High Temps** Saturday