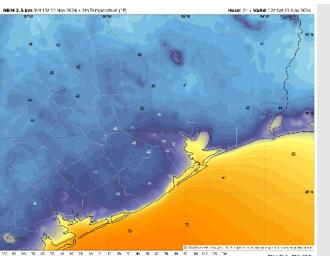

Low Temps: N of Morgan's Point: Low 50s F. S of Morgan's Point: Upper 60s F.

Visibility: No visibility concerns for today.

### Precip Image: 6 PM CT

Wind Speed: 6 PM CT

Low Temps SAT AM