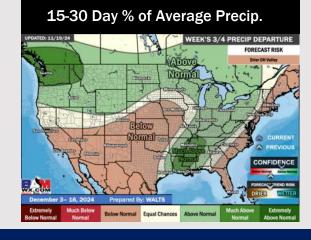

#### **Next 7 Day Temperature Departure**

**Next 7 Day Total Precipitation** 

**8-14** Day Temperature Departure

8-14 Day % of Average Precip.

- Temps are expected to be above normal for the week 1 timeframe. Dry conditions favored for much of the week 1 timeframe with rain chances not arriving until the middle of next week.
- > Slightly below normal temperatures are favored for week 2. Favoring precipitation to be slightly above normal.
- Much above normal temperatures and slightly above normal precipitation chances are expected for the weeks 3/4 timeframe.