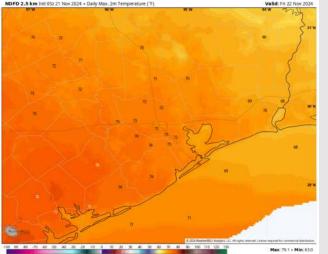

High Temps: N of Morgan's Point: Lower 70s F. S of Morgan's Point: Near 70 F.

**Visibility:** No visibility concerns for Friday.