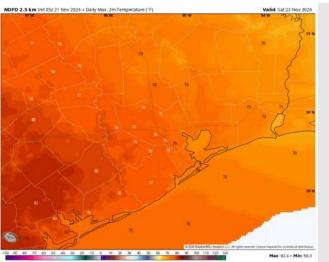

## Houston Pilots: SAT. 11/23/2024

High Temps: N of Morgan's Point: Low to Mid 70s F. S of Morgan's Point: Low 70s F.

**Visibility:** Low-End potential for patchy fog N of Houston Sat AM. Not anticipating impacts at this time.

#### Precip Image: 7 AM CT

Wind Speed: 7 AM CT

High Temps Saturday