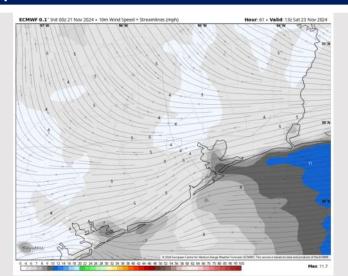

#### **Forecast Discussion**

**Precip:** Favoring dry conditions for all of Saturday.

Wind: Winds will be variable through 7AM, before shifting out of the E through 1PM. After 1PM, winds will gradually shift to be out of the SE and remain there for the remainder of Saturday. N of Morgan's Point: Winds will be at 3 - 8 kts for all of Saturday. S of Morgan's Point: Winds will start at 3 - 8 kts through 1PM, before increasing to 5 - 10 kts for the remainder of Saturday.