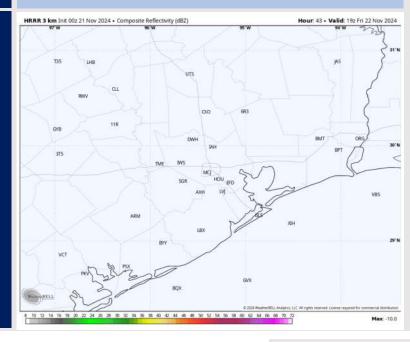

**Current Radar: 12:50 PM CT** 

As always, please do not hesitate to reach out to us with any forecast questions via the chat option on Clarity or our on-call number, (317)-560-8122 press 1 for forecast questions.