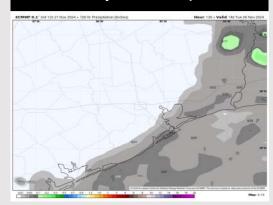

## Houston Pilots: SAT. 11/23/2024

#### **Forecast Discussion**

**Precip:** Favoring dry conditions for all of Saturday.

Wind: Winds will be variable through 7AM, before shifting out of the E through 1PM. After 1PM, winds will gradually shift to be out of the SE and remain there for the remainder of Saturday. N of Morgan's Point: Winds will be at 3 - 8 kts for all of Saturday. S of Morgan's Point: Winds will start at 3 - 8 kts through 1PM, before increasing to 5 - 10 kts for the remainder of Saturday.