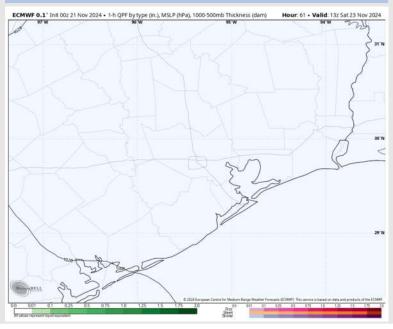

#### **Forecast Discussion**

**Precip:** Favoring dry conditions for all of Saturday.

Wind: Winds will be variable through 7AM, before shifting out of the E through 1PM. After 1PM, winds will gradually shift to be out of the SE and remain there for the remainder of Saturday. N of Morgan's Point: Winds will be at 3 - 8 kts for all of Saturday. S of Morgan's Point: Winds will start at 3 - 8 kts through 1PM, before increasing to 5 - 10 kts for the remainder of Saturday.