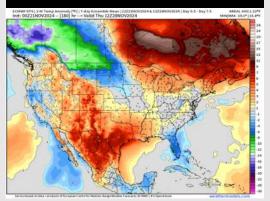

## Houston Pilots: 11/21/24

#### **Next 7 Day Temperature Departure**

**Next 7 Day Total Precipitation** 

**8-14** Day Temperature Departure

8-14 Day % of Average Precip.

- Temps are expected to be above normal for the week 1 timeframe. Dry conditions favored for much of the week 1 timeframe with rain chances not arriving until the middle of next week.
- > Slightly below normal temperatures are favored for week 2. Favoring precipitation to be slightly above normal.
- Much above normal temperatures and slightly above normal precipitation chances are expected for the weeks 3/4 timeframe.