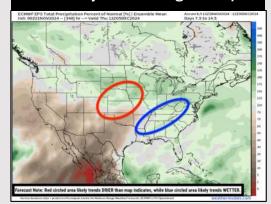

#### **Next 7 Day Temperature Departure**

**Next 7 Day Total Precipitation** 

**8-14** Day Temperature Departure

8-14 Day % of Average Precip.

- Temps are expected to be above normal for the week 1 timeframe. Dry conditions favored for much of the week 1 timeframe with rain chances not arriving until the middle of next week.
- > Slightly below normal temperatures are favored for week 2. Favoring precipitation to be slightly above normal.
- Much above normal temperatures and slightly above normal precipitation chances are expected for the weeks 3/4 timeframe.