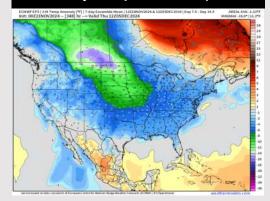

## Houston Pilots: 11/21/24

#### **Next 7 Day Temperature Departure**

**Next 7 Day Total Precipitation** 

**8-14** Day Temperature Departure

8-14 Day % of Average Precip.

- Temps are expected to be above normal for the week 1 timeframe. Dry conditions favored for much of the week 1 timeframe with rain chances not arriving until the middle of next week.
- > Slightly below normal temperatures are favored for week 2. Favoring precipitation to be slightly above normal.
- Much above normal temperatures and slightly above normal precipitation chances are expected for the weeks 3/4 timeframe.