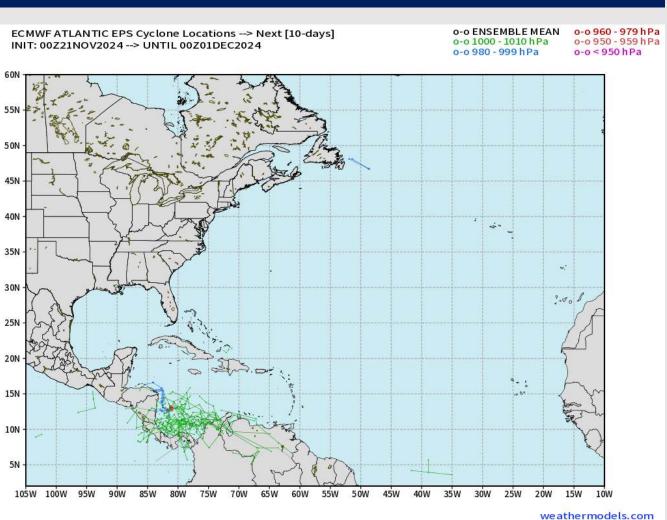

#### **European Ensemble Cyclone Tracks**

Not favoring any tropical impacts for Houston / Galveston Bay over the next 10 days.

Tropical Updates
will end on / by
November 30<sup>th</sup> due
to end of Season /
Lack of Activity.