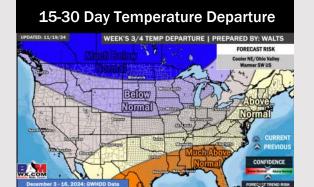

#### **Next 7 Day Temperature Departure**

**Next 7 Day Total Precipitation** 

**8-14** Day Temperature Departure

8-14 Day % of Average Precip.

- Temps are expected to be above normal for the week 1 timeframe. Dry conditions favored for much of the week 1 timeframe with rain chances not arriving until the middle of next week.
- > Slightly below normal temperatures are favored for week 2. Favoring precipitation to be slightly above normal.
- Much above normal temperatures and slightly above normal precipitation chances are expected for the weeks 3/4 timeframe.