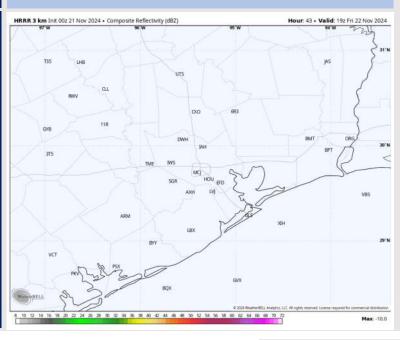

#### Precip Image: 1 PM CT

### **Forecast Discussion**

**Precip:** Favoring dry conditions for today.

Wind: Winds will be out of the N/NE through 12 PM, slightly shifting counterclockwise to be out of the NW from 12PM – 6PM before holding steady out of the WNW for the rest of the evening. N of Morgan's Point: Winds will be at 2 – 7 kts throughout the day. S of Morgan's Point: Winds initially at 8 – 13 kts will gradually decrease through the late morning, settling at 3 – 8 kts by 11 AM and remaining there for the rest of the day.