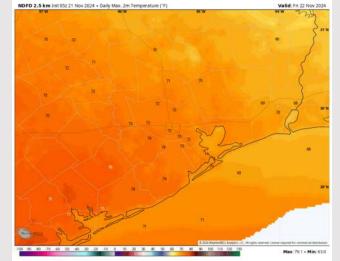

High Temps: N of Morgan's Point: Lower 70s F. S of Morgan's Point: Near 70 F.

#### High Temps Friday