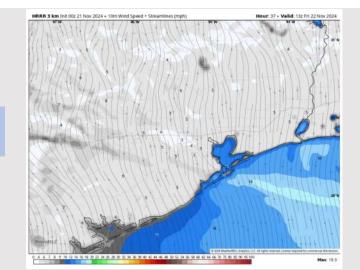

#### Visibility: No visibility concerns for today.

Wind Speed 9 AM CT

High Temps Today

### **Forecast Discussion**

**Precip:** Favoring dry conditions for today.

Wind: Winds will be out of the N/NE through 12 PM, slightly shifting counterclockwise to be out of the NW from 12PM – 6PM before holding steady out of the WNW for the rest of the evening. N of Morgan's Point: Winds will be at 2 – 7 kts throughout the day. S of Morgan's Point: Winds initially at 8 – 13 kts will gradually decrease through the late morning, settling at 3 – 8 kts by 11 AM and remaining there for the rest of the day.