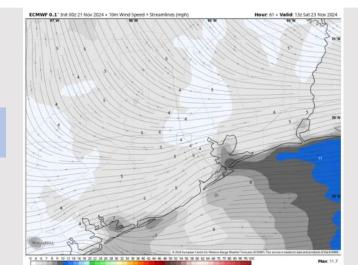

#### **Forecast Discussion**

Wind Speed:

7 AM CT

**Precip:** Favoring dry conditions for all of Saturday.

Wind: Winds will be variable through 7AM, before shifting out of the E through 1PM. After 1PM, winds will gradually shift to be out of the SE and remain there for the remainder of Saturday. N of Morgan's Point: Winds will be at 3 - 8 kts for all of Saturday. S of Morgan's Point: Winds will start at 3 - 8 kts through 1PM, before increasing to 5 - 10 kts for the remainder of Saturday.

High Temps: N of Morgan's Point: Low to Mid 70s F. S of Morgan's Point: Low 70s F.

Visibility: Low-End potential for patchy fog N of Morgan's Point for AM Hours. Confidence remains low.