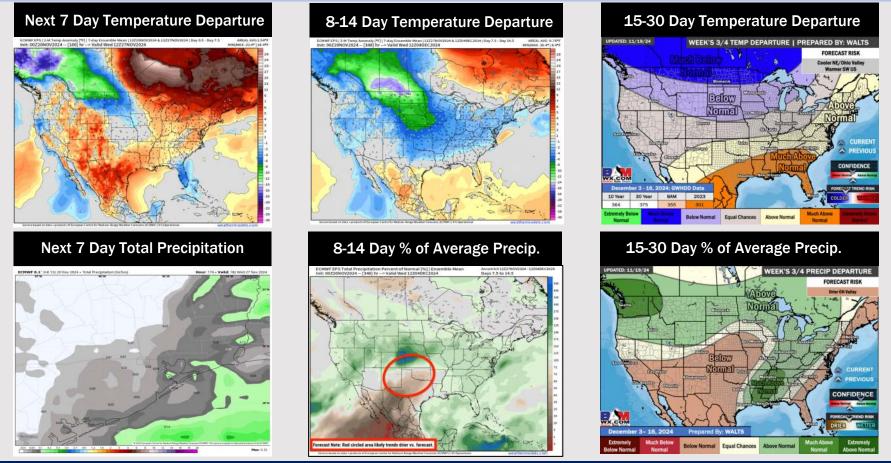

# Houston Pilots: 11/21/24

- Temps are expected to be above normal for the week 1 timeframe. Dry conditions favored for much of the week 1 timeframe with rain chances not arriving until the middle of next week.
- Near normal temperatures are favored for week 2. Favoring precipitation to be slightly above normal.
- Much above normal temperatures and slightly above normal precipitation chances are expected for the weeks <sup>3</sup>/<sub>4</sub> timeframe.