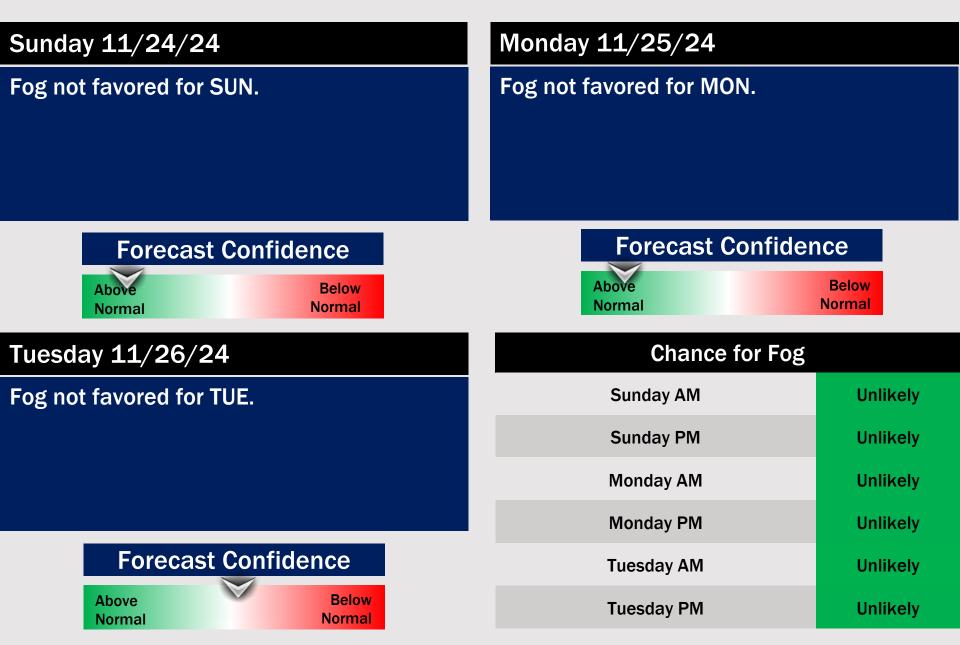

High Temps: N of Morgan's Point: Low to Mid 70s F. S of Morgan's Point: Low 70s F.

Visibility: Low-End potential for patchy fog N of Morgan's Point for AM Hours. Confidence remains low.