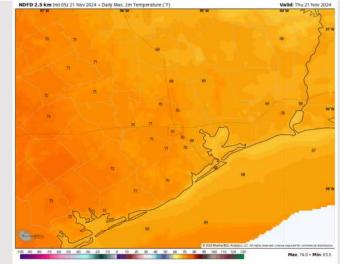

High Temps: N of Morgan's Point: Near 70 F. S of Morgan's Point: Upper 60s F / Near 70 F.

#### Visibility: No visibility concerns for today.

Wind Speed 9 AM CT

High Temps Today