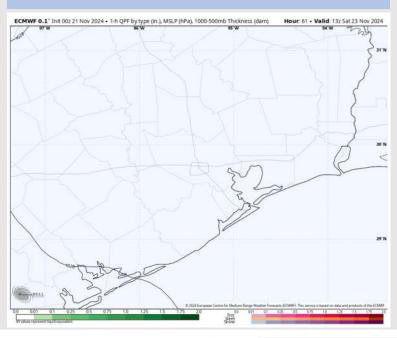

#### Precip Image: 7 AM CT

Valid: Sat 23 Nov 202

DFD 2.5 km Init 05z 21 Nov 2024 + Daily Max.