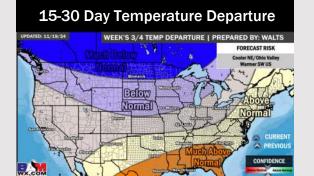

# Houston Pilots: 11/20/24

**Next 7 Day Total Precipitation** 

**8-14** Day Temperature Departure

8-14 Day % of Average Precip.

- Temps are expected to be above normal for the week 1 timeframe. Dry conditions favored for much of the week 1 timeframe with rain chances not arriving until the middle of next week.
- Near normal temperatures are favored for week 2. Favoring precipitation to be slightly above normal.
- Much above normal temperatures and slightly above normal precipitation chances are expected for the weeks 3/4 timeframe.