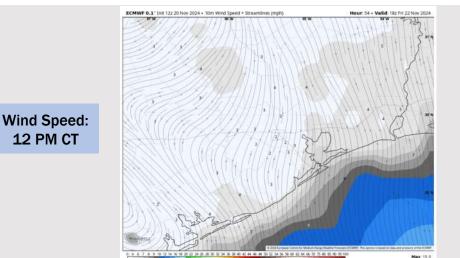

### **Forecast Discussion**

**Precip:** Favoring dry conditions for Thursday.

Wind: Winds will be out of the N/NE through 11 AM, slightly shifting counterclockwise to out of the NW from 11AM - 4PM before holding steady out of the WNW for the rest of Thursday. N of Morgan's Point: Winds will be at 2 - 7 kts throughout the day. S of Morgan's Point: Winds initially at 8 - 13 kts will gradually decrease through the early morning, settling at 3 - 8 kts by 11 AM and remaining there for the rest of the day.