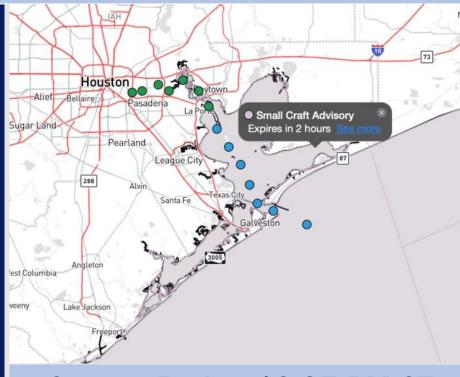

## **Weather Headlines**

- Wind gusts up to 25 kts still possible through 5PM for Stations S. of Morgan's Point, but are favored to decrease after then
- Dry conditions are favored over the next 72 hours.
- No fog concerns over the next 72 hours.

**Current Radar: 12:35 PM CT** 

As always, please do not hesitate to reach out to us with any forecast questions via the chat option on Clarity or our on-call number, (317)-560-8122 press 1 for forecast questions.