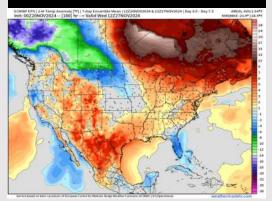

# Houston Pilots: 11/20/24

**Next 7 Day Total Precipitation** 

**8-14** Day Temperature Departure

8-14 Day % of Average Precip.

- Temps are expected to be above normal for the week 1 timeframe. Dry conditions favored for much of the week 1 timeframe with rain chances not arriving until the middle of next week.
- Near normal temperatures are favored for week 2. Favoring precipitation to be slightly above normal.
- Much above normal temperatures and slightly above normal precipitation chances are expected for the weeks 3/4 timeframe.