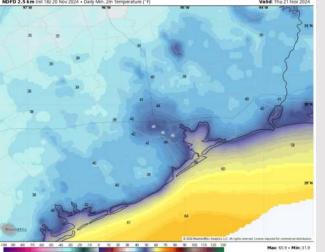

# Houston Pilots: THU. 11/21/2024

High Temps: N of Morgan's Point: Near 70 F. S of Morgan's Point: Upper 60s F / Near 70 F.

Visibility: No visibility concerns for Thursday.