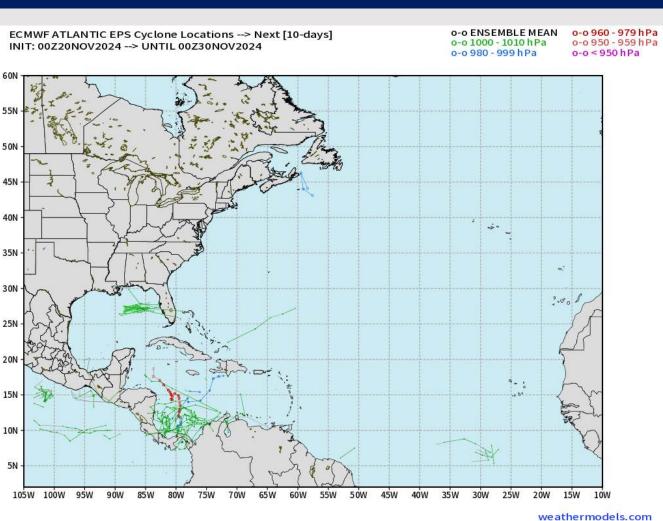

# **Houston Pilots Tropical Update**

#### **European Ensemble Cyclone Tracks**

Not favoring any tropical impacts for Houston / Galveston Bay over the next 10 days.

Tropical Updates
will end on / by
November 30<sup>th</sup> due
to end of Season /
Lack of Activity.