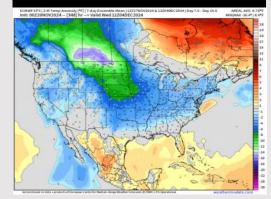

# Houston Pilots: 11/20/24

**Next 7 Day Total Precipitation** 

**8-14** Day Temperature Departure

8-14 Day % of Average Precip.

- Temps are expected to be above normal for the week 1 timeframe. Dry conditions favored for much of the week 1 timeframe with rain chances not arriving until the middle of next week.
- Near normal temperatures are favored for week 2. Favoring precipitation to be slightly above normal.
- Much above normal temperatures and slightly above normal precipitation chances are expected for the weeks 3/4 timeframe.