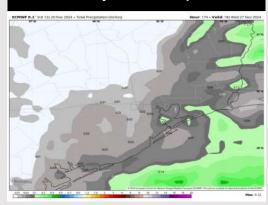

# Houston Pilots: 11/20/24

**Next 7 Day Total Precipitation** 

**8-14** Day Temperature Departure

8-14 Day % of Average Precip.

- Temps are expected to be above normal for the week 1 timeframe. Dry conditions favored for much of the week 1 timeframe with rain chances not arriving until the middle of next week.
- Near normal temperatures are favored for week 2. Favoring precipitation to be slightly above normal.
- Much above normal temperatures and slightly above normal precipitation chances are expected for the weeks 3/4 timeframe.