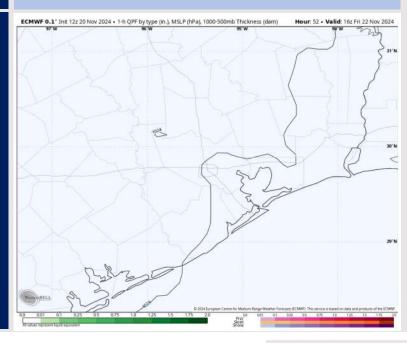

# Houston Pilots: FRI. 11/22/2024

## **Forecast Discussion**

**Precip:** Favoring dry conditions for Friday.

Wind: Winds will be out of the N / NW through all of Friday. N of Morgan's Point: Winds will be at 2 - 7 kts throughout Friday. S of Morgan's Point: Winds will start at 5 - 10 kts through 12PM before weakening to 3 - 7kts for the remainder of Friday.

High Temps: N of Morgan's Point: Lower 70s F. S of Morgan's Point: Near 70 F.

Visibility: No visibility concerns for Friday.

#### Precip Image: 10 AM CT

High Temps Friday