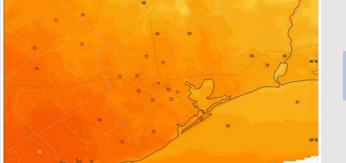

# Houston Pilots: FRI. 11/22/2024

High Temps: N of Morgan's Point: Lower 70s F. S of Morgan's Point: Near 70 F.

Visibility: No visibility concerns for Friday.

#### Precip Image: 10 AM CT

High Temps Friday