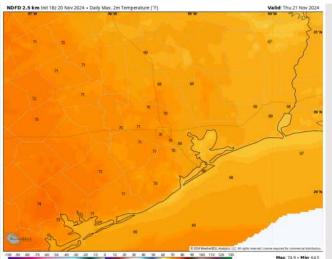

## **Forecast Discussion**

**Precip:** Favoring dry conditions for Friday.

Wind: Winds will be out of the N / NW through all of Friday. N of Morgan's Point: Winds will be at 2 - 7 kts throughout Friday. S of Morgan's Point: Winds will start at 5 - 10 kts through 12PM before weakening to 3 - 7kts for the remainder of Friday.

High Temps: N of Morgan's Point: Lower 70s F. S of Morgan's Point: Near 70 F.

Visibility: No visibility concerns for Friday.