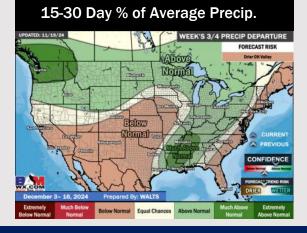

# Houston Pilots: 11/20/24

**Next 7 Day Total Precipitation** 

**8-14** Day Temperature Departure

8-14 Day % of Average Precip.

- Temps are expected to be above normal for the week 1 timeframe. Dry conditions favored for much of the week 1 timeframe with rain chances not arriving until the middle of next week.
- Near normal temperatures are favored for week 2. Favoring precipitation to be slightly above normal.
- Much above normal temperatures and slightly above normal precipitation chances are expected for the weeks 3/4 timeframe.