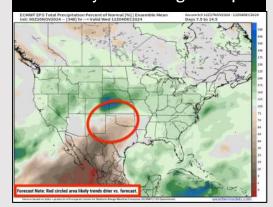

# Houston Pilots: 11/20/24

**Next 7 Day Total Precipitation** 

**8-14** Day Temperature Departure

8-14 Day % of Average Precip.

- Temps are expected to be above normal for the week 1 timeframe. Dry conditions favored for much of the week 1 timeframe with rain chances not arriving until the middle of next week.
- Near normal temperatures are favored for week 2. Favoring precipitation to be slightly above normal.
- Much above normal temperatures and slightly above normal precipitation chances are expected for the weeks 3/4 timeframe.