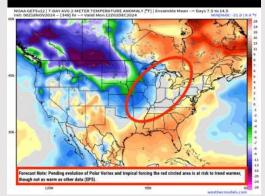

#### **Next 7 Day Temperature Departure**

**Next 7 Day Total Precipitation** 

**8-14** Day Temperature Departure

8-14 Day % of Average Precip.