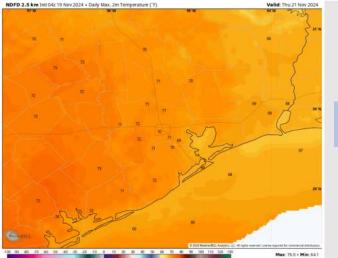

High Temps: N of Morgan's Point: Upper 60s / Near 70 F. S of Morgan's Point: Upper 60s F / Near 70 F.

Visibility: No visibility concerns for Thursday.