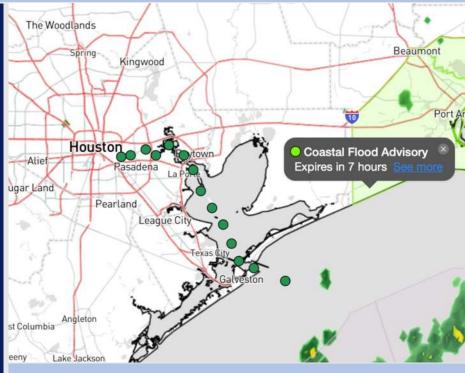

**Current Radar: 11:11 PM CT** 

As always, please do not hesitate to reach out to us with any forecast questions via the chat option on Clarity or our on-call number, (317)-560-8122 press 1 for forecast questions.