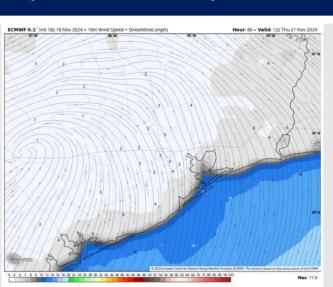

#### **Forecast Discussion**

**Precip:** Favoring dry conditions for Wednesday.

Wind: Winds will be out of the N/NW throughout the day. N of Morgan's Point: Winds at 5 - 10 kts, decreasing to 3 - 8 kts after 5 PM. S of Morgan's Point: Winds at 15 - 20 kts, decreasing to 8 – 13 kts after 8 PM. Wind gusts of 20 – 30 kts will be possible for Stations S. of Morgan's Point through 8 PM.