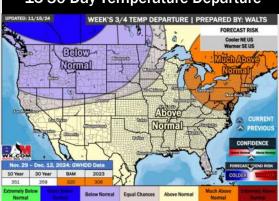

#### 15-30 Day Temperature Departure

#### 15-30 Day % of Average Precip.

- > Temps are expected to be above normal for the week 1 timeframe. Favoring scattered rain chances today before mostly dry conditions enter for the remainder of the week 1 timeframe.
- Above normal temperatures are favored for week 2. Favoring precipitation to be slightly above normal.
- ➤ Above normal temperatures and above normal precipitation chances are expected for the weeks <sup>3</sup>/<sub>4</sub> timeframe.