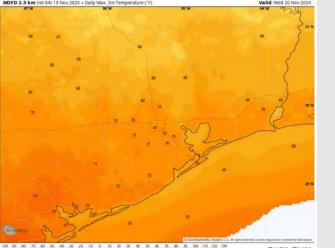

High Temps: N of Morgan's Point: Upper 60s / Near 70 F. S of Morgan's Point: Upper 60s / Near 70 F.

**Visibility:** No visibility concerns for Wednesday.

#### Precip Image: 8 AM CT

**High Temps** Wednesday