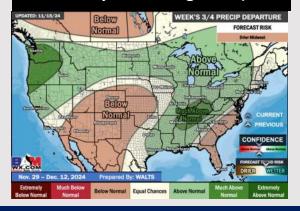

#### 15-30 Day Temperature Departure

#### 15-30 Day % of Average Precip.

- > Temps are expected to be above normal for the week 1 timeframe. Favoring scattered rain chances today before mostly dry conditions enter for the remainder of the week 1 timeframe.
- Above normal temperatures are favored for week 2. Favoring precipitation to be slightly above normal.
- ➤ Above normal temperatures and above normal precipitation chances are expected for the weeks <sup>3</sup>/<sub>4</sub> timeframe.