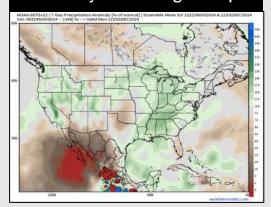

#### **Next 7 Day Temperature Departure**

**Next 7 Day Total Precipitation** 

**8-14** Day Temperature Departure

8-14 Day % of Average Precip.