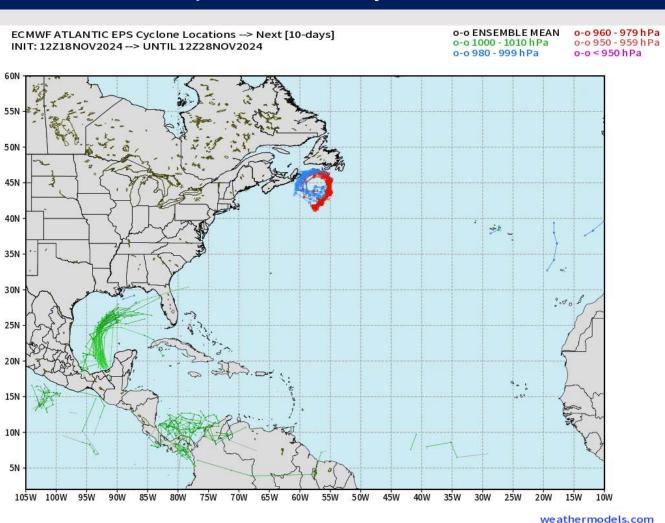

## **Houston Pilots Tropical Update**

#### **European Ensemble Cyclone Tracks**

Tropical Depression
Sara has dissipated
over the Yucatán
Peninsula

No tropical impacts are favored in HOU over the next 10 days.