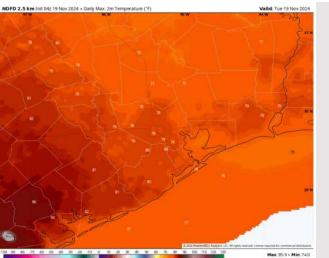

High Temps: N of Morgan's Point: Near 80 F. S of Morgan's Point: Mid to Upper 70s F.

**Visibility:** No visibility concerns for today. Patchy fog risks stay N of all Stations within the Houston Metro area.

#### Precip Image: 1 PM CT

Wind Speed: 7 AM CT

High Temps Today