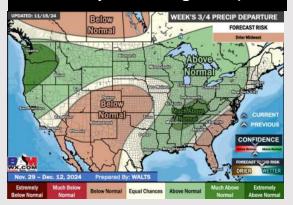

#### 15-30 Day Temperature Departure

#### 15-30 Day % of Average Precip.

- Temps are expected to be above normal for the week 1 timeframe. Favoring scattered rain chances today before mostly dry conditions enter for the remainder of the week 1 timeframe.
- Above normal temperatures are favored for week 2. Favoring precipitation to be slightly above normal.
- ➤ Above normal temperatures and above normal precipitation chances are expected for the weeks <sup>3</sup>/<sub>4</sub> timeframe.