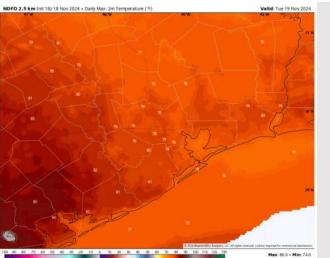

High Temps: N of Morgan's Point: Near 80 F. S of Morgan's Point: Mid to Upper 70s F.

Visibility: No visibility concerns for Tuesday.

### Precip Image: 1 PM CT

Wind Speed: 9 AM CT

High Temps Tuesday