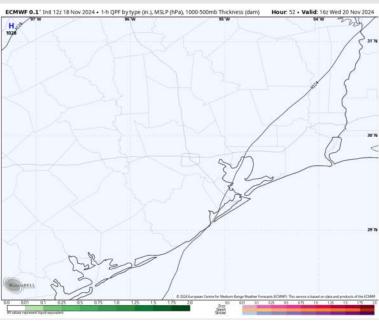

### Precip Image: 10 AM CT

High Temps Wednesday

### **Forecast Discussion**

**Precip:** Favoring dry conditions for Wednesday.

Wind: Winds will be out of the N/NW throughout the day. N of Morgan's Point: Winds at 5 – 10 kts, decreasing to 3 – 8 kts after 5 PM. S of Morgan's Point: Winds at 15 – 20 kts, decreasing to 8 – 13 kts after 8 PM. Wind gusts of 20 – 30 kts will be possible for Stations S. of Morgan's Point through 8 PM.