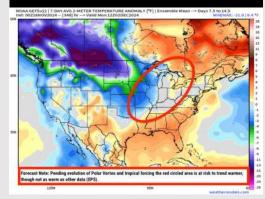

ilots: WED. 11/20/2024





### **Forecast Discussion**

**Precip:** Favoring dry conditions for Wednesday.

Wind: Winds will be out of the N/NW throughout the day. N of Morgan's Point: Winds at 5 – 10 kts, decreasing to 3 – 8 kts after 5 PM. S of Morgan's Point: Winds at 15 – 20 kts, decreasing to 8 – 13 kts after 8 PM. Wind gusts of 20 – 30 kts will be possible for Stations S. of Morgan's Point through 8 PM.

High Temps: N of Morgan's Point: Upper 60s / Near 70 F. S of Morgan's Point: Upper 60s / Near 70 F.

Visibility: No visibility concerns for Wednesday.

Wind Speed:
11 AM CT

### Precip Image: 10 AM CT





High Temps Wednesday

# Houston Pilots: 11/18/24





#### **Next 7 Day Temperature Departure**



**Next 7 Day Total Precipitation** 



#### **8-14** Day Temperature Departure



8-14 Day % of Average Precip.



#### 15-30 Day Temperature Departure



#### 15-30 Day % of Average Precip.



- Temps are expected to be above normal for the week 1 timeframe. Favoring scattered rain chances today before mostly dry conditions enter for the remainder of the week 1 timeframe.
- Above normal temperatures are favored for week 2. Favoring precipitation to be slightly above normal.
- ➤ Above normal temperatures and above normal precipitation chances are expected for the weeks <sup>3</sup>/<sub>4</sub> timeframe.