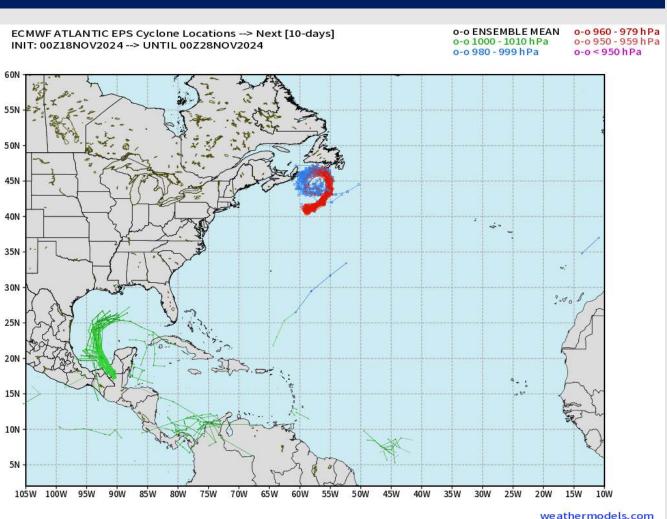

#### **Tropical Depression Sara Potential Tracks**

Tropical Depression
Sara has dissipated
over the Yucatán
Peninsula

No tropical impacts are favored in HOU over the next 10 days.