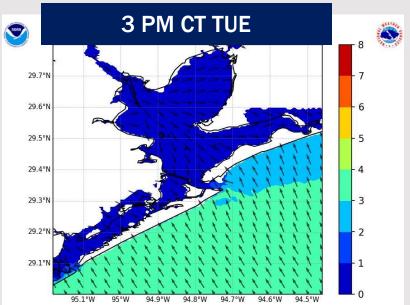

NOTES: Wave heights are expected to drop below 6' by 6PM on Monday and will continue to decrease overnight MON into TUE.

## **Wave Height Forecast Update**

Wave heights are anticipated to drop below 6' by 6PM MON.

Heights will continue to decrease through the night. Wave heights of 3'-4' will continue through majority of the day TUE.