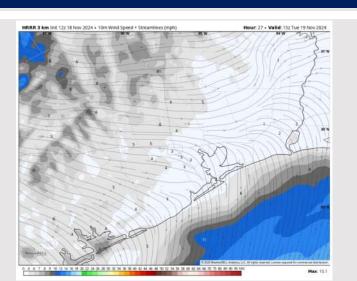

#### Precip Image: 2 PM CT

Wind Speed 4 PM CT

Max Wind Gusts Today

### **Forecast Discussion**

**Precip:** Scattered showers/storms are expected to continue through 8 PM with dry conditions favored after then.

Wind: Winds will be out of the S/SE through 6 PM, shifting out of the W/NW after then. N of Morgan's Point: Winds will be at 12 – 18 kts through 6 PM before decreasing to 2 – 7 kts for the rest of the day. S of Morgan's Point: Winds will be at 18 – 23 kts through 7 PM before decreasing to 8 – 13 kts for the evening. Non-thunderstorm wind gusts of 30-35 kts will be possible for all Stations through 7 PM.