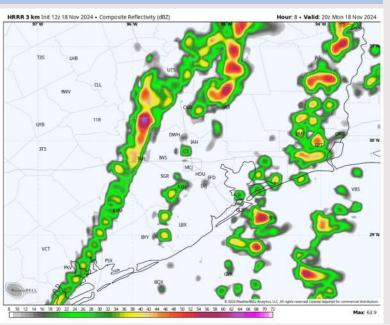

**Current Radar: 12:45 PM CT** 

As always, please do not hesitate to reach out to us with any forecast questions via the chat option on Clarity or our on-call number, (317)-560-8122 press 1 for forecast questions.

### **Forecast Discussion**

**Precip:** Scattered showers/storms are expected to continue through 8 PM with dry conditions favored after then.

Wind: Winds will be out of the S/SE through 6 PM, shifting out of the W/NW after then. N of Morgan's Point: Winds will be at 12 – 18 kts through 6 PM before decreasing to 2 – 7 kts for the rest of the day. S of Morgan's Point: Winds will be at 18 – 23 kts through 7 PM before decreasing to 8 – 13 kts for the evening. Non-thunderstorm wind gusts of 30-35 kts will be possible for all Stations through 7 PM.

Low Temps: N of Morgan's Point: Near 60 F. S of Morgan's Point: Upper 60s F to lower 70s F.

Visibility: No fog concerns for today. Heavy showers/storms can reduce visibilities briefly.