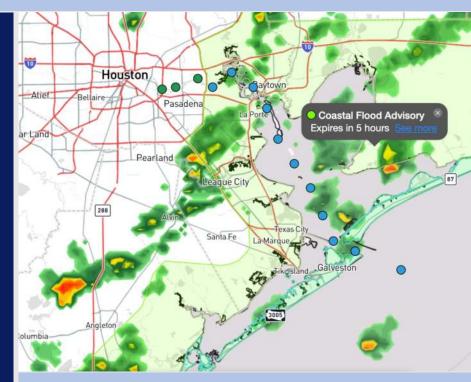

**Current Radar: 12:45 PM CT** 

As always, please do not hesitate to reach out to us with any forecast questions via the chat option on Clarity or our on-call number, (317)-560-8122 press 1 for forecast questions.