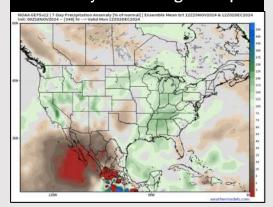

# Houston Pilots: 11/18/24

#### 15-30 Day % of Average Precip.

- Temps are expected to be above normal for the week 1 timeframe. Favoring scattered rain chances today before mostly dry conditions enter for the remainder of the week 1 timeframe.
- Above normal temperatures are favored for week 2. Favoring precipitation to be slightly above normal.
- ➤ Above normal temperatures and above normal precipitation chances are expected for the weeks <sup>3</sup>/<sub>4</sub> timeframe.