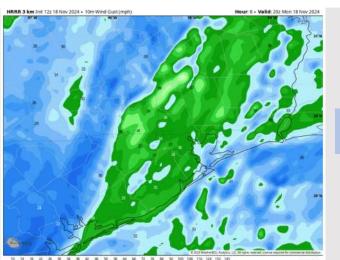

### **Forecast Discussion**

**Precip:** Scattered showers/storms are expected to continue through 8 PM with dry conditions favored after then.

Wind: Winds will be out of the S/SE through 6 PM, shifting out of the W/NW after then. N of Morgan's Point: Winds will be at 12 – 18 kts through 6 PM before decreasing to 2 – 7 kts for the rest of the day. S of Morgan's Point: Winds will be at 18 – 23 kts through 7 PM before decreasing to 8 – 13 kts for the evening. Non-thunderstorm wind gusts of 30-35 kts will be possible for all Stations through 7 PM.

#### Precip Image: 2 PM CT

Wind Speed 4 PM CT

Max Wind Gusts Today