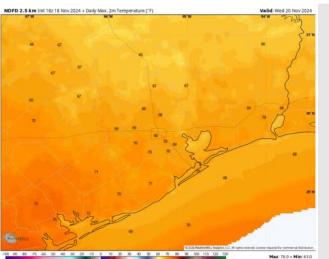

High Temps: N of Morgan's Point: Upper 60s / Near 70 F. S of Morgan's Point: Upper 60s / Near 70 F.

Visibility: No visibility concerns for Wednesday.

Wind Speed:
11 AM CT

### Precip Image: 10 AM CT

High Temps Wednesday