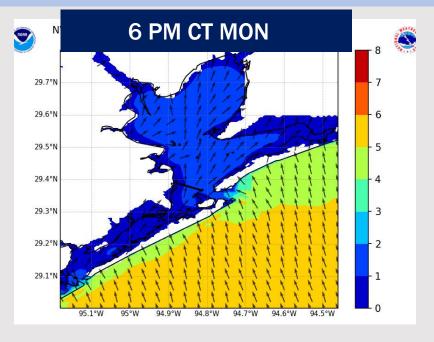

NOTES: Wave heights are expected to drop below 6' by 6PM on Monday and will continue to decrease overnight MON into TUE.

## **Wave Height Forecast Update**

Wave heights are anticipated to drop below 6' by 6PM MON.

Heights will continue to decrease through the night. Wave heights of 3'-4' will continue through majority of the day TUE.