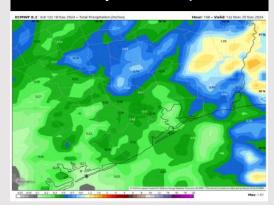

# Houston Pilots: 11/18/24

#### **Next 7 Day Temperature Departure**

**Next 7 Day Total Precipitation** 