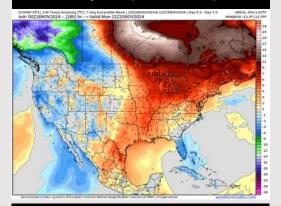

# Houston Pilots: 11/18/24

#### **Next 7 Day Temperature Departure**

**Next 7 Day Total Precipitation** 

#### 15-30 Day % of Average Precip.

- Temps are expected to be above normal for the week 1 timeframe. Favoring scattered rain chances today before mostly dry conditions enter for the remainder of the week 1 timeframe.
- Above normal temperatures are favored for week 2. Favoring precipitation to be slightly above normal.
- ➤ Above normal temperatures and above normal precipitation chances are expected for the weeks <sup>3</sup>/<sub>4</sub> timeframe.