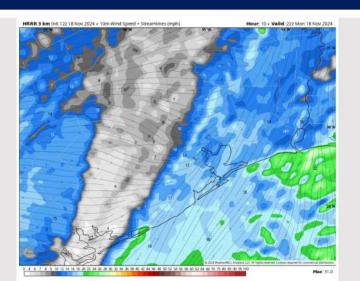

### **Forecast Discussion**

**Precip:** Scattered showers/storms are expected to continue through 8 PM with dry conditions favored after then.

Wind: Winds will be out of the S/SE through 6 PM, shifting out of the W/NW after then. N of Morgan's Point: Winds will be at 12 – 18 kts through 6 PM before decreasing to 2 – 7 kts for the rest of the day. S of Morgan's Point: Winds will be at 18 – 23 kts through 7 PM before decreasing to 8 – 13 kts for the evening. Non-thunderstorm wind gusts of 30-35 kts will be possible for all Stations through 7 PM.

#### Precip Image: 2 PM CT

Wind Speed 4 PM CT

Max Wind Gusts Today