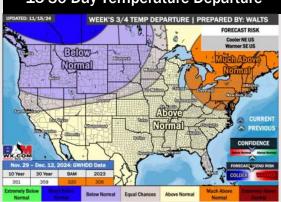

#### 15-30 Day Temperature Departure

#### 15-30 Day % of Average Precip.

- Temps are expected to be above normal for the week 1 timeframe. Favoring scattered rain chances today before mostly dry conditions enter for the remainder of the week 1 timeframe.
- Above normal temperatures are favored for week 2. Favoring precipitation to be slightly above normal.
- ➤ Above normal temperatures and above normal precipitation chances are expected for the weeks <sup>3</sup>/<sub>4</sub> timeframe.