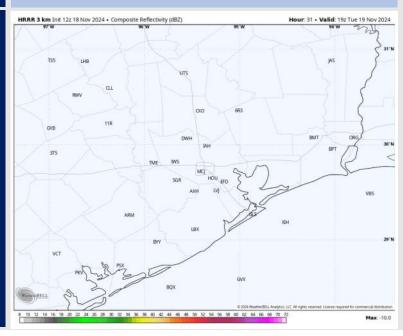

### **Forecast Discussion**

**Precip:** Favoring dry conditions through Tuesday.

Wind: Winds will be out of the NW throughout the day Tuesday. N of Morgan's Point: Winds will be at 2 - 7 kts throughout the day. S of Morgan's Point: Winds will be at 3 - 9 kts through Tuesday.

High Temps: N of Morgan's Point: Near 80 F. S of Morgan's Point: Mid to Upper 70s F.

Visibility: No visibility concerns for Tuesday.

### Precip Image: 1 PM CT

Wind Speed: 9 AM CT

High Temps Tuesday