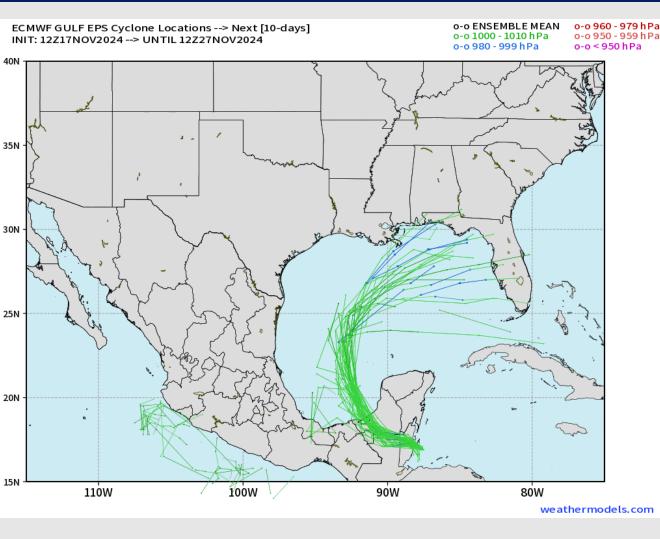

#### **Tropical Depression Sara Potential Tracks**

Tropical Depression Sara is favored to continue weakening and will likely dissipate over the Yucatán Peninsula

Confidence remains high this storm will push northeast towards Florida and not impact Houston directly.