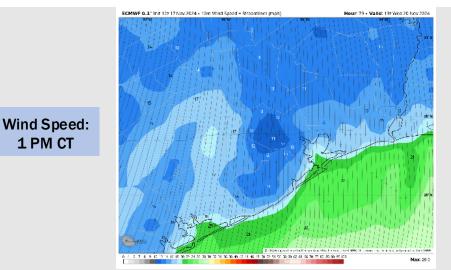

### **Forecast Discussion**

**Precip:** Favoring dry conditions for Wednesday.

Wind: Winds will be out of the N/NW throughout the day. N of Morgan's Point: Winds at 3 - 8 kts through 8 AM, increasing to 6 -11 kts through 5 PM before returning to 3 – 8 kts. S of Morgan's **Point:** Winds at 6 – 11 kts through 4 AM, increasing to 15 – 20 kts after that time and remaining at that clip through the remainder of the day. Wind gusts of 21 – 26 kts in play for Stations S of Morgan's Point after 4 AM.

High Temps: N of Morgan's Point: Upper 60s / Near 70 F. S of Morgan's Point: Upper 60s / Near 70 F.

#### Visibility: No visibility concerns for Wednesday.

**1 PM CT** 

#### Precip Image: 1 PM CT