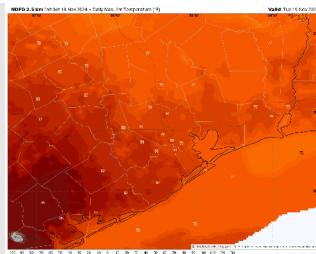

d gusts of 25-30 kts will be possible for stations S of Morgan's point.

High Temps: N of Morgan's Point: Low 80s F. S of Morgan's Point: Upper 70s F to low 80s F.

Visibility: No fog concerns for today. Heavy showers/storms can reduce visibilities briefly.

#### Precip Image: 3 PM CT









Max Wind Gusts Today

# Houston Pilots: TUE. 11/19/2024



### **Forecast Discussion**

**Precip:** Favoring dry conditions through Tuesday.

Wind: Winds will be out of the NW throughout the day Tuesday. N of Morgan's Point: Winds will be at 2 - 7 kts throughout the day. S of Morgan's Point: Winds will be at 3 – 9 kts through Tuesday.

High Temps: N of Morgan's Point: Near 80 F. S of Morgan's Point: Mid to Upper 70s F.

Visibility: No visibility concerns for Tuesday.

#### Precip Image: 2 PM CT







#### High Temps Tuesday

## Houston Pilots: WED. 11/20/2024



### **Forecast Discussion**

**Precip:** Favoring dry conditions for Wednesday.

Wind: Winds will be out of the N/NW throughout the day. N of Morgan's Point: Winds at 3 - 8 kts through 8 AM, increasing to 6 -11 kts through 5 PM before returning to 3 – 8 kts. S of Morgan's **Point:** Winds at 6 – 11 kts through 4 AM, increasing to 15 – 20 kts after that time and remaining at that clip through the remainder of the day. Wind gusts of 21 – 26 kts in play for Stations S of Morgan's Point after 4 AM.

High Temps: N of Morgan's Point: Upper 60s / Near 70 F. S of Morgan's Point: Upper 60s / Near 70 F.

#### Visibility: No visibility concerns for Wednesday.

**1 PM CT** 

#### Precip Image: 1 PM CT







#### **High Temps** Wednesday