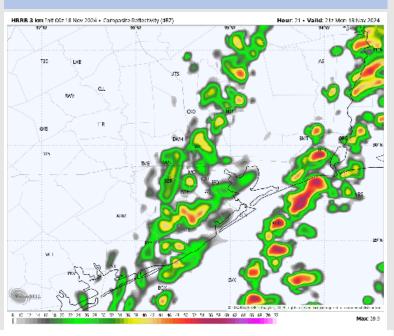

### **Forecast Discussion**

Precip: Isolated showers are favored through 2 PM before a line of showers/storms will enter after that. Severe storms will be possible within this line with threats of hall and wind gusts of 35-50 kts. An isolated tornado cannot be ruled out.

#### Precip Image: 3 PM CT

Max Wind Gusts Today