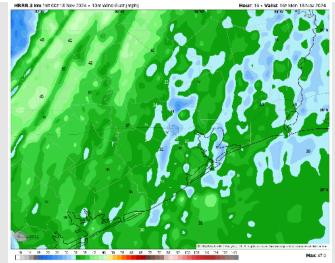

Wind: Winds will be out of the S/SE through 6 PM, shifting out of the W/NW after then. N of Morgan's Point: Winds will be at 11 - 16 kts through 6 PM before decreasing to 3 - 8 kts for the rest of the day. S of Morgan's Point: Winds will be at 20 - 25 kts through 7 PM before decreasing to 8 - 13 kts for the evening. Non-thunderstorm wind gusts of 25-30 kts will be possible for stations S of Morgan's point.