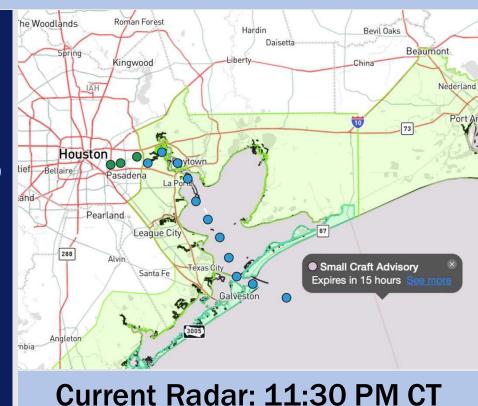

### **Weather Headlines**

- Showers/Storm chances continue today. Severe risks will possible.
- Non-thunderstorm wind gusts may reach 20

   30kts at times today, especially at the Boarding Station.
- Wave heights are favored to reach 6'+ by 12AM MON. Check wave height slide for more information.
- > Zulu Trigger Video Update: <u>Video</u>

NOTES: Wave heights are expected to peak MON AM with wave heights of 6'-8'. Wave heights are expected to drop below 6' by 6PM on Monday.

### **Wave Height Forecast Update**

Wave heights will reach of 5' -6' by 12AM today, 6' -7' by 3AM.

Following 9AM today wave heights are favored to decrease throughout the afternoon dipping below 6' by 6 PM.