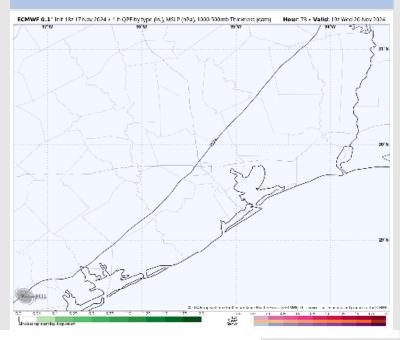

.

#### Precip Image: 2 PM CT







#### High Temps Tuesday

## Houston Pilots: WED. 11/20/2024



### **Forecast Discussion**

**Precip:** Favoring dry conditions for Wednesday.

Wind: Winds will be out of the N/NW throughout the day. N of Morgan's Point: Winds at 3 - 8 kts through 8 AM, increasing to 6 -11 kts through 5 PM before returning to 3 – 8 kts. S of Morgan's **Point:** Winds at 6 – 11 kts through 4 AM, increasing to 15 – 20 kts after that time and remaining at that clip through the remainder of the day. Wind gusts of 21 – 26 kts in play for Stations S of Morgan's Point after 4 AM.

High Temps: N of Morgan's Point: Upper 60s / Near 70 F. S of Morgan's Point: Upper 60s / Near 70 F.

#### Visibility: No visibility concerns for Wednesday.

**1 PM CT** 

#### Precip Image: 1 PM CT







#### **High Temps** Wednesday

## Houston Pilots: 11/18/24





Temps are expected to be above normal for the week 1 timeframe. Favoring scattered rain and storm chances for the beginning of the week 1 timeframe.

> Below normal temperatures are favored for week 2. Favoring precipitation to be below normal.

Above normal temperatures and above normal precipitation chances are expected for the weeks <sup>3</sup>/<sub>4</sub> timeframe.