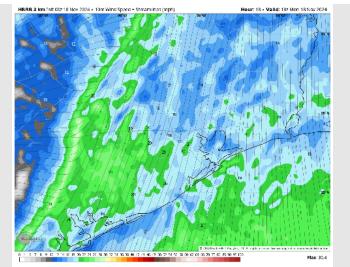

Wind: Winds will be out of the S/SE through 6 PM, shifting out of the W/NW after then. N of Morgan's Point: Winds will be at 11 - 16 kts through 6 PM before decreasing to 3 - 8 kts for the rest of the day. S of Morgan's Point: Winds will be at 20 - 25 kts through 7 PM before decreasing to 8 - 13 kts for the evening. Non-thunderstorm wind gusts of 25-30 kts will be possible for stations S of Morgan's point.