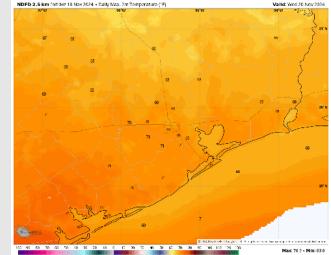

### **Forecast Discussion**

**Precip:** Favoring dry conditions for Wednesday.

Wind: Winds will be out of the N/NW throughout the day. N of Morgan's Point: Winds at 3 - 8 kts through 8 AM, increasing to 6 -11 kts through 5 PM before returning to 3 – 8 kts. S of Morgan's **Point:** Winds at 6 – 11 kts through 4 AM, increasing to 15 – 20 kts after that time and remaining at that clip through the remainder of the day. Wind gusts of 21 – 26 kts in play for Stations S of Morgan's Point after 4 AM.

High Temps: N of Morgan's Point: Upper 60s / Near 70 F. S of Morgan's Point: Upper 60s / Near 70 F.

#### **High Temps** Wednesday