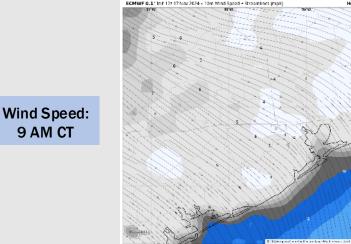

ind gusts of 25-30 kts will be possible for stations S of Morgan's point.

High Temps: N of Morgan's Point: Low 80s F. S of Morgan's Point: Upper 70s F to low 80s F.

Visibility: No fog concerns for today. Heavy showers/storms can reduce visibilities briefly.

#### Precip Image: 3 PM CT









Max Wind Gusts Today

# Houston Pilots: TUE. 11/19/2024



### **Forecast Discussion**

**Precip:** Favoring dry conditions through Tuesday.

Wind: Winds will be out of the NW throughout the day Tuesday. N of Morgan's Point: Winds will be at 2 - 7 kts throughout the day. S of Morgan's Point: Winds will be at 3 – 9 kts through Tuesday.

High Temps: N of Morgan's Point: Near 80 F. S of Morgan's Point: Mid to Upper 70s F.

Visibility: No visibility concerns for Tuesday.

#### Precip Image: 2 PM CT







#### High Temps Tuesday

## Houston Pilots: WED. 11/20/2024



### **Forecast Discussion**

**Precip:** Favoring dry conditions for Wednesday.

Wind: Winds will be out of the N/NW throughout the day. N of Morgan's Point: Winds at 3 - 8 kts through 8 AM, increasing to 6 -11 kts through 5 PM before returning to 3 – 8 kts. S of Morgan's **Point:** Winds at 6 – 11 kts through 4 AM, increasing to 15 – 20 kts after that time and remaining at that clip through the remainder of the day. Wind gusts of 21 – 26 kts in play for Stations S of Morgan's Point after 4 AM.

High Temps: N of Morgan's Point: Upper 60s / Near 70 F. S of Morgan's Point: Upper 60s / Near 70 F.

#### Visibility: No visibility concerns for Wednesday.

**1 PM CT** 

#### Precip Image: 1 PM CT







#### **High Temps** Wednesd