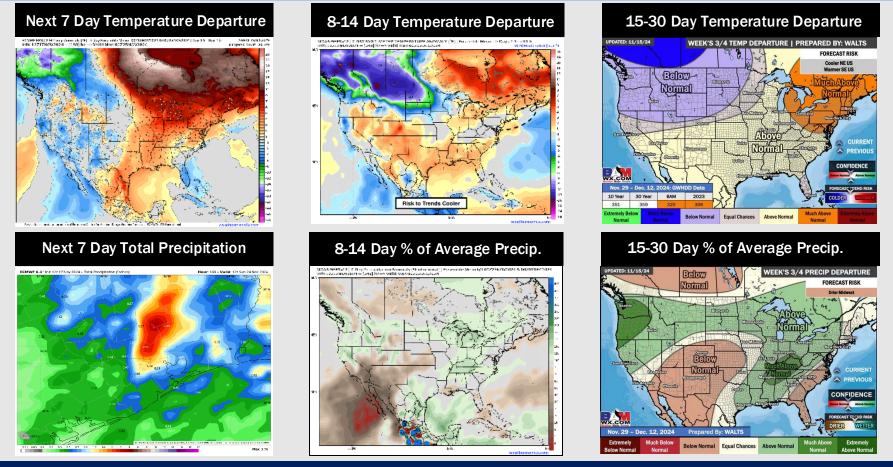

## Houston Pilots: 11/18/24

Temps are expected to be above normal for the week 1 timeframe. Favoring scattered rain and storm chances for the beginning of the week 1 timeframe.

> Below normal temperatures are favored for week 2. Favoring precipitation to be below normal.

Above normal temperatures and above normal precipitation chances are expected for the weeks <sup>3</sup>/<sub>4</sub> timeframe.