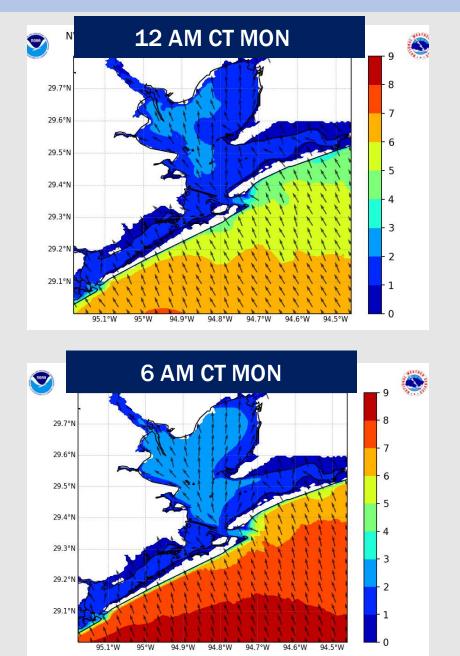

NOTES: Wave heights are expected to peak MON AM with wave heights of 6'-8'. Wave heights are expected to drop below 6' by 6PM on Monday.

### **Wave Height Forecast Update**

Wave heights will reach of 5' -6' by 12AM today, 6' -7' by 3AM.

Following 9AM today wave heights are favored to decrease throughout the afternoon dipping below 6' by 6 PM.