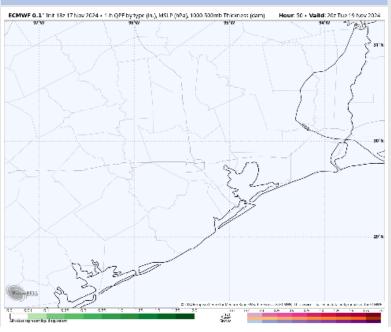

wind gusts of 25-30 kts will be possible for stations S of Morgan's point.

High Temps: N of Morgan's Point: Low 80s F. S of Morgan's Point: Upper 70s F to low 80s F.

Visibility: No fog concerns for today. Heavy showers/storms can reduce visibilities briefly.

#### Precip Image: 3 PM CT









Max Wind Gusts Today

# Houston Pilots: TUE. 11/19/2024



### **Forecast Discussion**

**Precip:** Favoring dry conditions through Tuesday.

Wind: Winds will be out of the NW throughout the day Tuesday. N of Morgan's Point: Winds will be at 2 - 7 kts throughout the day. S of Morgan's Point: Winds will be at 3 – 9 kts through Tuesday.

High Temps: N of Morgan's Point: Near 80 F. S of Morgan's Point: Mid to Upper 70s F.

Visibility: No visibility concerns for Tuesday.

#### Precip Image: 2 PM CT







#### High Temps Tuesday

## Houston Pilots: WED. 11/20/2024



### **Forecast Discussion**

**Precip:** Favoring dry conditions for Wednesday.

Wind: Winds will be out of the N/NW throughout the day. N of Morgan's Point: Winds at 3 - 8 kts through 8 AM, increasing to 6 -11 kts through 5 PM before returning to 3 – 8 kts. S of Morgan's **Point:** Winds at 6 – 11 kts through 4 AM, increasing to 15 – 20 kts after that time and remaining at that clip through the remainder of the day. Wind gusts of 21 – 26 kts in play for Stations S of Morgan's Point after 4 AM.

High Temps: N of Morgan's Point: Upper 60s / Near 70 F. S of Morgan's Point: Upper 60s / Near 70 F.

#### Visibility: No visibility concerns for Wednesday.

**1 PM CT** 

#### Precip Image: 1 PM CT







#### **High Temps** Wedne