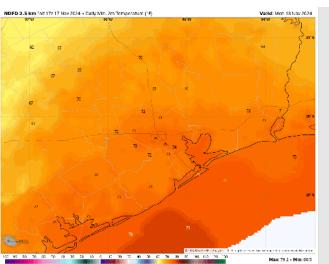

#### Precip Image: 5 M CT

Wind Speed: 9 PM CT

Low Temps MON AM

Low Temps: N of Morgan's Point: Mid 70s F. S of Morgan's Point: Upper 70s F.

Visibility: No fog concerns for today. Heavy showers/storms can reduce visibilities briefly.