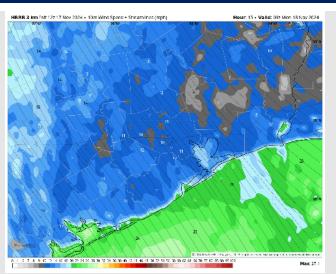

#### Precip Image: 5 M CT

Wind Speed: 9 PM CT

Low Temps MON AM

Wind: Winds will be out of the SE throughout the day. N of Morgan's Point: Winds will be at 8 – 13 kts through the rest of the day. S of Morgan's Point: Winds at 15 – 20 kts throughout the rest of the day. Non-thunderstorm wind gusts of 20 – 30 kts possible for all Stations.