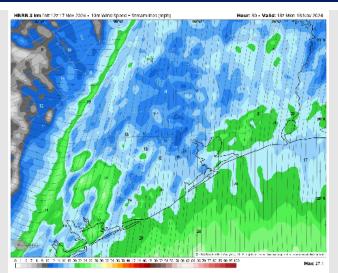

#### Precip Image: 5 M CT

Wind Speed: 9 PM CT

Low Temps MON AM

#### **Forecast Discussion**

Precip: Scattered showers/storms will continue through 5 PM, becoming more isolated after then and will continue through the night. Risks will be for wind gusts of 30-40 kts and small hail with localized stronger storms.