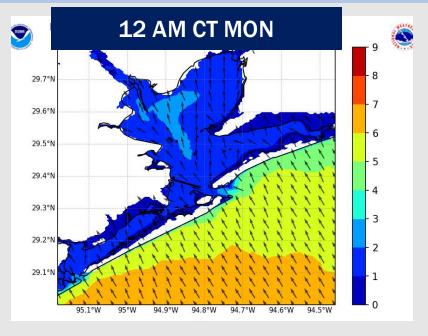

### **Weather Headlines**

- Showers/Storm chances continue today and MON. Severe risks will possible.
- Non-thunderstorm wind gusts may reach 20

   30kts at times today and MON, especially at the Boarding Station.
- Wave heights are favored to reach 6'+ by 12AM MON. Check wave height slide for more information.
- Zulu Trigger Video Update: Video

NOTES: Wave heights are expected to peak MON AM with wave heights of 6'-8'. Wave heights are expected to drop below 6' by 6PM on Monday.

### **Wave Height Forecast Update**

Wave heights will continue to increase through the day.

Wave heights will reach of 5' -6' by 12AM Monday, 6' - 7' 3AM.

Following 9AM MON wave heights are favored to decrease throughout the afternoon dipping below 6' by 9PM Monday