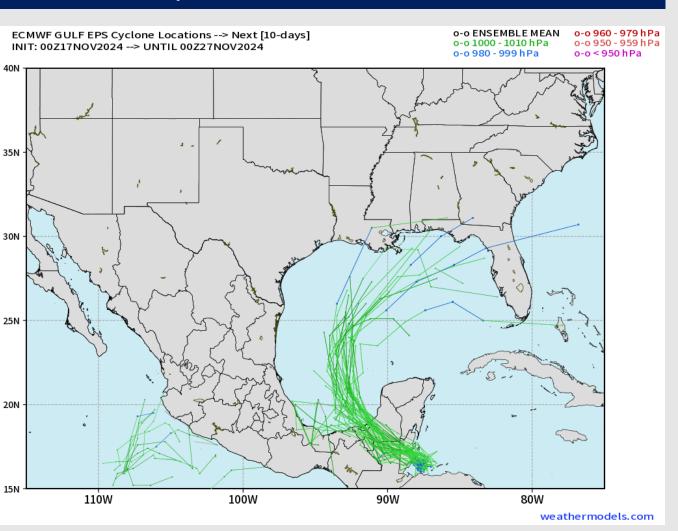

#### **Tropical Storm Sara Potential Tracks**

Tropical Storm Sara is favored to weaken and likely dissipate across the Yucatán Peninsula

Confidence remains high this storm will push northeast towards Florida and not impact Houston directly.