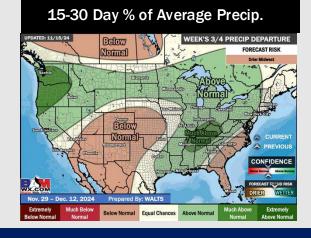

#### **Next 7 Day Temperature Departure**

**Next 7 Day Total Precipitation** 

8-14 Day Temperature Departure

8-14 Day % of Average Precip.

- > Temps are expected to be above normal for the week 1 timeframe. Favoring scattered rain and storm chances for the beginning of the week 1 timeframe.
- > Below normal temperatures are favored for week 2. Favoring precipitation to be below normal.
- ➤ Above normal temperatures and above normal precipitation chances are expected for the weeks ¾ timeframe.