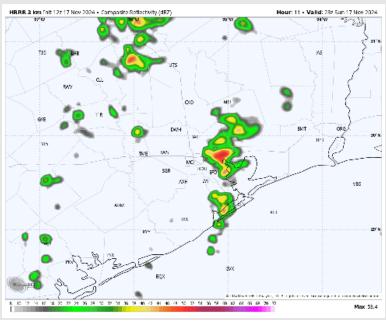

#### Precip Image: 5 M CT

Wind Speed: 9 PM CT

Low Temps MON AM

#### **Forecast Discussion**

Precip: Scattered showers/storms will continue through 5 PM, becoming more isolated after then and will continue through the night. Risks will be for wind gusts of 30-40 kts and small hail with localized stronger storms.