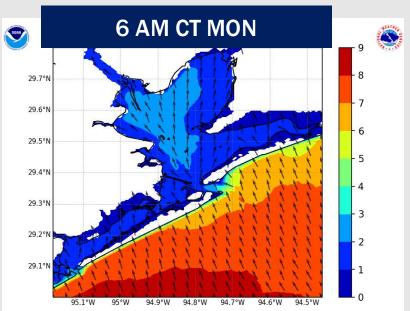

### **Weather Headlines**

- Showers/Storm chances continue today and MON. Severe risks will possible.
- Non-thunderstorm wind gusts may reach 20

   30kts at times today and MON, especially at the Boarding Station.
- Wave heights are favored to reach 6'+ by 12AM MON. Check wave height slide for more information.
- Zulu Trigger Video Update: Video

NOTES: Wave heights are expected to peak MON AM with wave heights of 6'-8'. Wave heights are expected to drop below 6' by 6PM on Monday.

### **Wave Height Forecast Update**

Wave heights will continue to increase through the day.

Wave heights will reach of 5' -6' by 12AM Monday, 6' - 7' 3AM.

Following 9AM MON wave heights are favored to decrease throughout the afternoon dipping below 6' by 9PM Monday