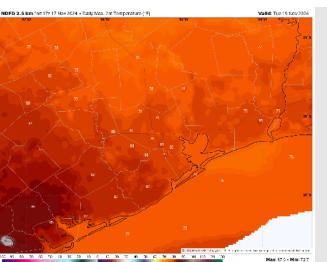

High Temps: N of Morgan's Point: Near 80 F. S of Morgan's Point: Mid to Upper 70s F.

Visibility: No visibility concerns for Tuesday.

# 

Wind Speed: 10 AM CT

High Temps Tuesday