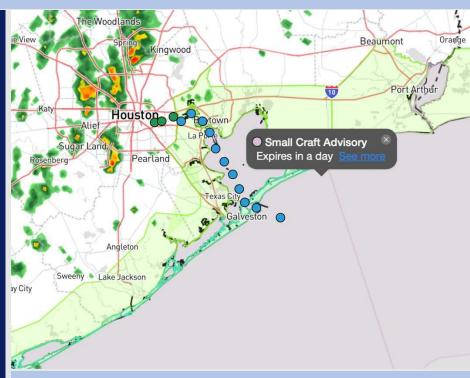

### **Weather Headlines**

- Showers/Storm chances continue today and MON. Severe risks will possible.
- Non-thunderstorm wind gusts may reach 20

   30kts at times today and MON, especially at the Boarding Station.
- Wave heights are favored to reach 6'+ by 12AM MON. Check wave height slide for more information.
- Zulu Trigger Video Update: Video

**Current Radar: 12:10 PM CT** 

As always, please do not hesitate to reach out to us with any forecast questions via the chat option on Clarity or our on-call number, (317)-560-8122 press 1 for forecast questions.

### **Houston Pilots Port Trigger Update**

| Port Condition | 34 KTS+ Sustained Wind<br>Trigger Reached at: | 6 Foot Wave Ti<br>Trigger Reached at:  | me Remaining/Trigger Ends<br>At: |
|----------------|-----------------------------------------------|----------------------------------------|----------------------------------|
| Victor         | <del></del>                                   |                                        | <del></del>                      |
| Whiskey        | <del></del>                                   | <del></del>                            |                                  |
| X-Ray          |                                               | <del></del>                            | <del></del>                      |
| Yankee         | <del></del>                                   | <del></del>                            |                                  |
| Zulu           |                                               | CURRENT                                | MON 6 PM                         |
| Port Condition | Trigger                                       | Definition                             | Trigger Reached?                 |
| Victor         | Hurricane entering/developing in G            | ulf of Mexico that's a threat to the a | area NO                          |
| Whiskey        | 72 hours prior to predicted                   | d sustained winds of 34+ KTS           | NO                               |
| X-Ray          | 48 hours prior to predicted sustained         | ed winds of 34+ KTS or 6' wave he      | ght YES                          |
| Yankee         | 24 hours prior to predicted sustained         | ed winds of 34+ KTS or 6' wave he      | ght NO                           |
| Zulu           | 12 hours prior to predicted sustained         | ed winds of 34+ KTS or 6' wave he      | ght NO                           |