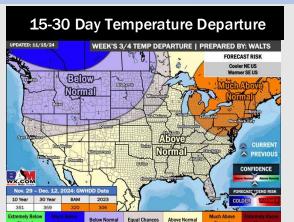

#### **Next 7 Day Temperature Departure**

**Next 7 Day Total Precipitation** 

8-14 Day Temperature Departure

8-14 Day % of Average Precip.

- > Temps are expected to be above normal for the week 1 timeframe. Favoring scattered rain and storm chances for the beginning of the week 1 timeframe.
- > Below normal temperatures are favored for week 2. Favoring precipitation to be below normal.
- ➤ Above normal temperatures and above normal precipitation chances are expected for the weeks ¾ timeframe.