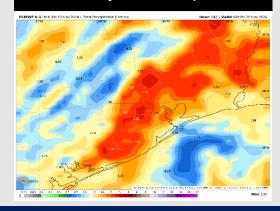

#### **Forecast Discussion**

Precip: Isolated showers are favored through 2 PM before a line of showers/storms will enter after that. Severe storms will be possible within this line with threats of hail and wind gusts of 35-50 kts. An isolated tornado cannot be ruled out.

Wind: Winds will be out of the S/SE through 6 PM, shifting out of the W/NW after then. N of Morgan's Point: Winds will be at 11 - 16 kts through 6 PM before decreasing to 3 - 8 kts for the rest of the day Monday. S of Morgan's Point: Winds will be at 20 - 25 kts through 7 PM Monday before decreasing to 8 - 13 kts for the evening. Non-thunderstorm wind gusts of 25-30 kts will be possible for stations S of Morgan's point.

High Temps: N of Morgan's Point: Low 80s F. S of Morgan's Point: Upper 70s F to low 80s F.

Visibility: No visibility concerns for Monday. Heavy showers/storms can reduce visibilities briefly.

#### Precip Image: 4 PM CT

Wind Speed 12 PM CT

Max Wind Gusts Monday