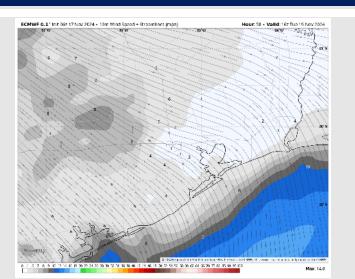

#### Precip Image: 4 PM CT

Wind Speed 12 PM CT

Max Wind Gusts Monday

Wind: Winds will be out of the S/SE through 6 PM, shifting out of the W/NW after then. N of Morgan's Point: Winds will be at 11 - 16 kts through 6 PM before decreasing to 3 - 8 kts for the rest of the day Monday. S of Morgan's Point: Winds will be at 20 - 25 kts through 7 PM Monday before decreasing to 8 - 13 kts for the evening. Non-thunderstorm wind gusts of 25-30 kts will be possible for stations S of Morgan's point.