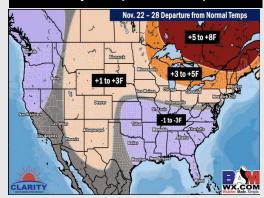

#### **Next 7 Day Temperature Departure**

**Next 7 Day Total Precipitation** 

8-14 Day Temperature Departure

8-14 Day % of Average Precip.

- > Temps are expected to be above normal for the week 1 timeframe. Favoring scattered rain and storm chances for the beginning of the week 1 timeframe.
- > Below normal temperatures are favored for week 2. Favoring precipitation to be below normal.
- ➤ Above normal temperatures and above normal precipitation chances are expected for the weeks ¾ timeframe.