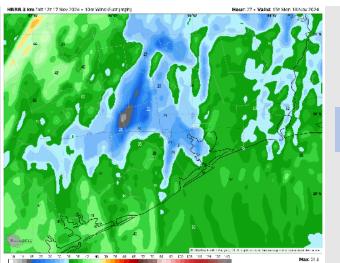

#### Precip Image: 5 M CT

Wind Speed: 9 PM CT

Low Temps MON AM

Wind: Winds will be out of the SE throughout the day. N of Morgan's Point: Winds will be at 8 – 13 kts through the rest of the day. S of Morgan's Point: Winds at 15 – 20 kts throughout the rest of the day. Non-thunderstorm wind gusts of 20 – 30 kts possible for all Stations.