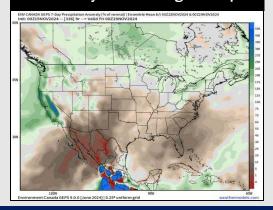

#### **Next 7 Day Temperature Departure**

**Next 7 Day Total Precipitation** 

8-14 Day Temperature Departure

8-14 Day % of Average Precip.

- > Temps are expected to be above normal for the week 1 timeframe. Favoring scattered rain and storm chances for the beginning of the week 1 timeframe.
- > Below normal temperatures are favored for week 2. Favoring precipitation to be below normal.
- ➤ Above normal temperatures and above normal precipitation chances are expected for the weeks ¾ timeframe.