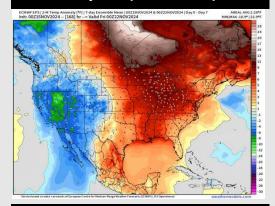

#### **Next 7 Day Temperature Departure**

**Next 7 Day Total Precipitation** 

8-14 Day Temperature Departure

8-14 Day % of Average Precip.

- > Temps are expected to be above normal for the week 1 timeframe. Favoring scattered rain and storm chances for the beginning of the week 1 timeframe.
- > Below normal temperatures are favored for week 2. Favoring precipitation to be below normal.
- ➤ Above normal temperatures and above normal precipitation chances are expected for the weeks ¾ timeframe.