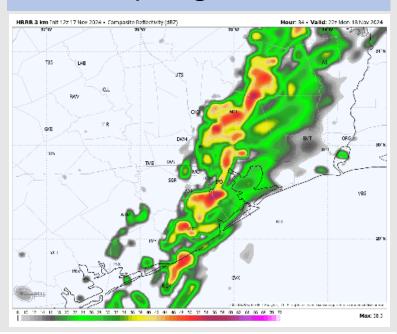

#### Precip Image: 4 PM CT

Wind Speed 12 PM CT

Max Wind Gusts Monday

#### **Forecast Discussion**

Precip: Isolated showers are favored through 2 PM before a line of showers/storms will enter after that. Severe storms will be possible within this line with threats of hail and wind gusts of 35-50 kts. An isolated tornado cannot be ruled out.