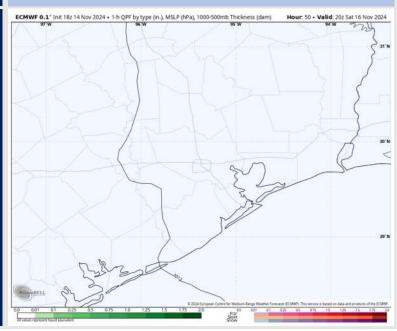

S of Morgan's Point: Winds will be at 8 - 13 kts through the entire day.

High Temps: N of Morgan's Point: Mid-Upper 70s F. S of Morgan's Point: Low to mid 70s F.

Visibility: No visibility concerns for today.

**Wind Speed** 

3 PM CT

#### Precip Image: 12 PM CT





High Temps Today

### Houston Pilots: SAT. 11/16/2024





### **Forecast Discussion**

**Precip:** Favoring dry conditions for Saturday.

Wind: Winds will fully shift out of the SE and remain there for all of Saturday. N of Morgan's Point: Winds will be at 2 – 7 kts throughout the day. S of Morgan's Point: Winds will be at 12 – 17 kts throughout the day on Saturday.

High Temps: N of Morgan's Point: Upper 70s F. S of Morgan's Point: Mid to Upper 70s F.

Visibility: No fog concerns for Saturday.

#### Precip Image: 2 PM CT



Wind Speed: 5 PM CT





High Temps Saturday

### Houston Pilots: SUN. 11/17/2024





### **Forecast Discussion**

Precip: Scattered to widespread (50-60%) chances of showers/storms will work in after 10AM and continue throughout the day Sunday. Risks will be for wind gusts of 30-40 kts and small hail with localized stronger storms.

Wind: Winds will be out of the N/NNE throughout the evening. N of Morgan's Point: Winds at 6 – 11 kts through the entire day. S of Morgan's Point: Winds at 18 – 23 kts throughout the day on Sunday. Non-thunderstorm wind gusts of 30-35 kts.

High Temps: N of Morgan's Point: Near 50 F. S of Morgan's Point: Near to low 60s F.

**Visibility:** No visibility concerns for Sunday. Heavy rain showers can reduce visibilities.

#### Precip Image: 3 PM CT



Wind Spee