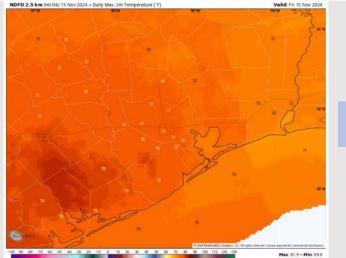

High Temps: N of Morgan's Point: Mid-Upper 70s F. S of Morgan's Point: Low to mid 70s F.

Visibility: No visibility concerns for today.

**Wind Speed** 

3 PM CT

#### Precip Image: 12 PM CT

High Temps Today