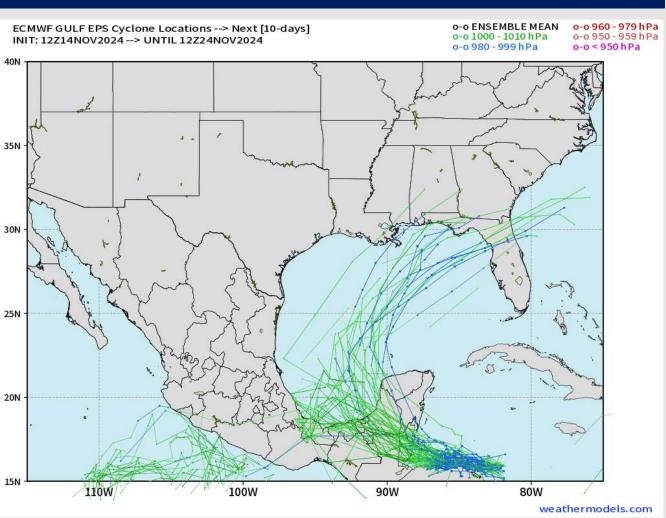

## **Houston Pilots Tropical Update**

#### **Tropical Storm Sara Potential Tracks**

Tropical Storm Sara is favored to weaken and likely dissipate across the Yucatán Peninsula

Confidence remains high this storm will push northeast towards Florida and not impact Houston directly.