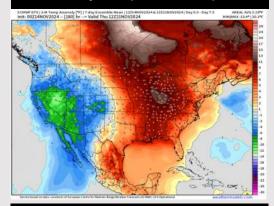

#### **Next 7 Day Temperature Departure**

**Next 7 Day Total Precipitation** 

**8-14** Day Temperature Departure

8-14 Day % of Average Precip.

- > Temps are expected to be above normal for the week 1 timeframe. Favoring isolated rain chances for most of week 1 with the start of next week having the best potential for scattered showers.
- Below normal temperatures are favored for week 2. Favoring precipitation to be below normal.
- ➤ Below normal temperatures and above normal precipitation chances are expected for the weeks <sup>3</sup>/<sub>4</sub> timeframe.