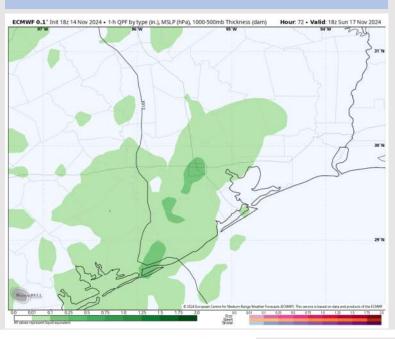

: 2 PM CT



Wind Speed: 5 PM CT





High Temps Saturday

### Houston Pilots: SUN. 11/17/2024





### **Forecast Discussion**

Precip: Scattered to widespread (50-60%) chances of showers/storms will work in after 10AM and continue throughout the day Sunday. Risks will be for wind gusts of 30-40 kts and small hail with localized stronger storms.

Wind: Winds will be out of the N/NNE throughout the evening. N of Morgan's Point: Winds at 6 – 11 kts through the entire day. S of Morgan's Point: Winds at 18 – 23 kts throughout the day on Sunday. Non-thunderstorm wind gusts of 30-35 kts.

High Temps: N of Morgan's Point: Near 50 F. S of Morgan's Point: Near to low 60s F.

**Visibility:** No visibility concerns for Sunday. Heavy rain showers can reduce visibilities.

#### Precip Image: 3 PM CT



Wind Speed: 5 PM CT





High Temps Sunday

### Houston Pilots: 11/15/24





#### **Next 7 Day Temperature Departure**



**Next 7 Day Total Precipitation** 



**8-14** Day Temperature Departure



8-14 Day % of Average Precip.







- > Temps are expected to be above normal for the week 1 timeframe. Favoring isolated rain chances for most of week 1 with the start of next week having the best potential for scattered showers.
- Below normal temperatures are favored for week 2. Favoring precipitation to be below normal.
- ➤ Below normal temperatures and above normal precipitation chances are expected for the weeks <sup>3</sup>/<sub>4</sub> timeframe.