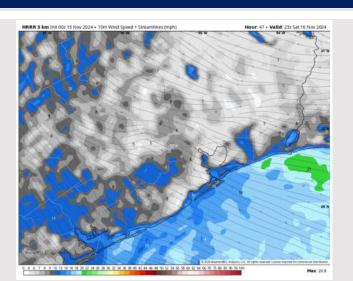

nds will be at 8 - 13 kts through the entire day.

High Temps: N of Morgan's Point: Mid-Upper 70s F. S of Morgan's Point: Low to mid 70s F.

Visibility: No visibility concerns for today.

**Wind Speed** 

3 PM CT

#### Precip Image: 12 PM CT





High Temps Today

### Houston Pilots: SAT. 11/16/2024





### **Forecast Discussion**

**Precip:** Favoring dry conditions for Saturday.

Wind: Winds will fully shift out of the SE and remain there for all of Saturday. N of Morgan's Point: Winds will be at 2 – 7 kts throughout the day. S of Morgan's Point: Winds will be at 12 – 17 kts throughout the day on Saturday.

High Temps: N of Morgan's Point: Upper 70s F. S of Morgan's Point: Mid to Upper 70s F.

Visibility: No fog concerns for Saturday.

#### Precip Image: 2 PM CT



Wind Speed: 5 PM CT





High Temps Saturday

### Houston Pilots: SUN. 11/17/2024





### **Forecast Discussion**

Precip: Scattered to widespread (50-60%) chances of showers/storms will work in after 10AM and continue throughout the day Sunday. Risks will be for wind gusts of 30-40 kts and small hail with localized stronger storms.

Wind: Winds will be out of the N/NNE throughout the evening. N of Morgan's Point: Winds at 6 – 11 kts through the entire day. S of Morgan's Point: Winds at 18 – 23 kts throughout the day on Sunday. Non-thunderstorm wind gusts of 30-35 kts.

High Temps: N of Morgan's Point: Near 50 F. S of Morgan's Point: Near to low 60s F.

**Visibility:** No visibility concerns for Sunday. Heavy rain showers can reduce visibilities.

#### Precip Image: 3 PM CT



Wind Speed: 5 PM CT





High Te