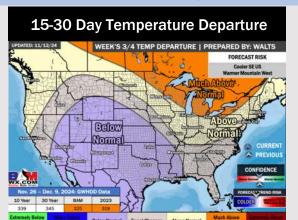

#### **Next 7 Day Temperature Departure**

**Next 7 Day Total Precipitation** 

**8-14** Day Temperature Departure

8-14 Day % of Average Precip.

- > Temps are expected to be above normal for the week 1 timeframe. Favoring isolated rain chances for most of week 1 with the start of next week having the best potential for scattered showers.
- Below normal temperatures are favored for week 2. Favoring precipitation to be below normal.
- ➤ Below normal temperatures and above normal precipitation chances are expected for the weeks <sup>3</sup>/<sub>4</sub> timeframe.