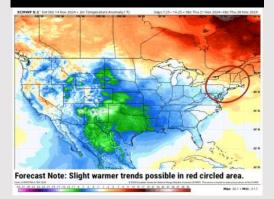

#### **Next 7 Day Temperature Departure**

**Next 7 Day Total Precipitation** 

**8-14** Day Temperature Departure

8-14 Day % of Average Precip.

- > Temps are expected to be above normal for the week 1 timeframe. Favoring isolated rain chances for most of week 1 with the start of next week having the best potential for scattered showers.
- Below normal temperatures are favored for week 2. Favoring precipitation to be below normal.
- ➤ Below normal temperatures and above normal precipitation chances are expected for the weeks <sup>3</sup>/<sub>4</sub> timeframe.