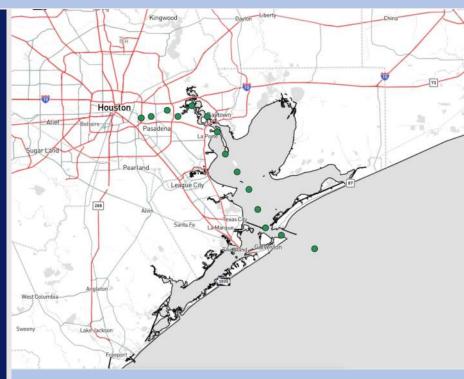

**Current Radar: 10:45 PM CT** 

As always, please do not hesitate to reach out to us with any forecast questions via the chat option on Clarity or our on-call number, (317)-560-8122 press 1 for forecast questions.