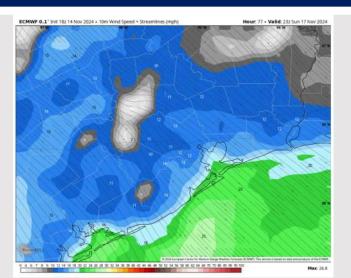

#### Precip Image: 3 PM CT

Wind Speed: 5 PM CT

High Temps Sunday

Wind: Winds will be out of the N/NNE throughout the evening. N of Morgan's Point: Winds at 6 – 11 kts through the entire day. S of Morgan's Point: Winds at 18 – 23 kts throughout the day on Sunday. Non-thunderstorm wind gusts of 30-35 kts.