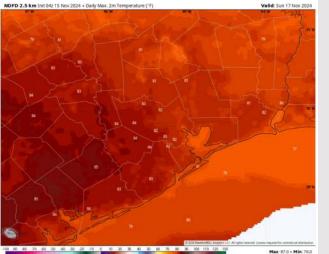

High Temps: N of Morgan's Point: Near 50 F. S of Morgan's Point: Near to low 60s F.

**Visibility:** No visibility concerns for Sunday. Heavy rain showers can reduce visibilities.

High Temps: N of Morgan's Point: Upper 70s F. S of Morgan's Point: Mid to Upper 70s F.

Visibility: No fog concerns for Saturday.