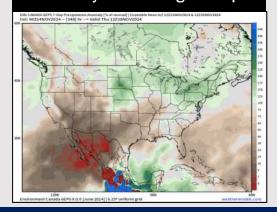

#### **Next 7 Day Temperature Departure**

**Next 7 Day Total Precipitation** 

**8-14** Day Temperature Departure

8-14 Day % of Average Precip.

- > Temps are expected to be above normal for the week 1 timeframe. Favoring isolated rain chances for most of week 1 with the start of next week having the best potential for scattered showers.
- Below normal temperatures are favored for week 2. Favoring precipitation to be below normal.
- ➤ Below normal temperatures and above normal precipitation chances are expected for the weeks <sup>3</sup>/<sub>4</sub> timeframe.