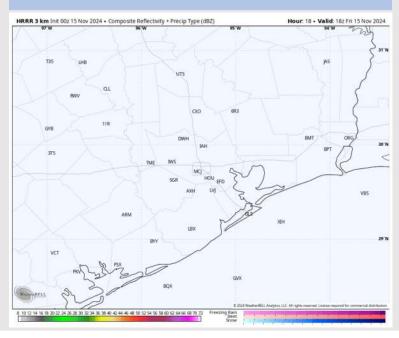

### **Forecast Discussion**

**Precip:** Favoring dry conditions for today.

Wind: Winds will generally be out of the NE through 11AM, before slowly shifting clockwise to out of the ESE by 6PM. N of Morgan's Point: Winds will be at 2 - 7 kts for today. S of Morgan's Point: Winds will be at 8 - 13 kts through the entire day.

#### Precip Image: 12 PM CT

High Temps Today