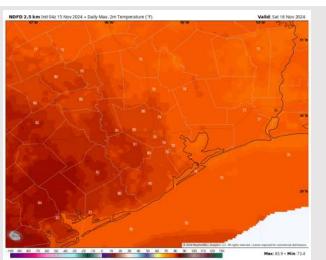

High Temps: N of Morgan's Point: Upper 70s F. S of Morgan's Point: Mid to Upper 70s F.

Visibility: No fog concerns for Saturday.