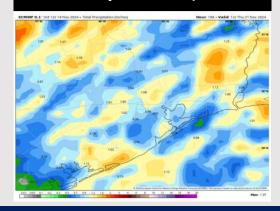

### **Forecast Discussion**

Precip: Scattered to widespread (50-60%) chances of showers/storms will work in after 10AM and continue throughout the day Sunday. Risks will be for wind gusts of 30-40 kts and small hail with localized stronger storms.

#### Precip Image: 3 PM CT

Wind Speed: 5 PM CT

High Temps Sunday