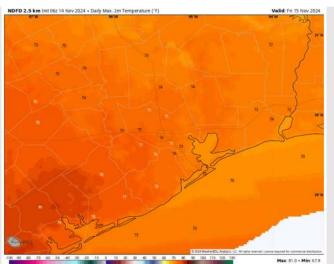

High Temps: N of Morgan's Point: Mid 70s F. S of Morgan's Point: Low to mid 70s F.

Visibility: No visibility concerns for Friday. Hazy conditions/isolated fog is favored to remain E of Galveston Bay.

#### Precip Image: 9 AM CT

Wind Speed 10 AM CT

High Temps Friday