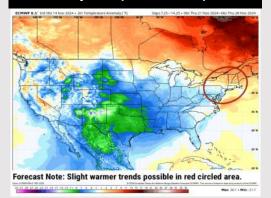

#### **Next 7 Day Temperature Departure**

**Next 7 Day Total Precipitation** 

**8-14** Day Temperature Departure

8-14 Day % of Average Precip.

- > Temps are expected to be above normal for the week 1 timeframe. Favoring isolated rain chances for most of week 1 with the start of next week having the best potential for scattered showers.
- Below normal temperatures are favored for week 2. Favoring precipitation to be below normal.
- ➤ Below normal temperatures and above normal precipitation chances are expected for the weeks <sup>3</sup>/<sub>4</sub> timeframe.