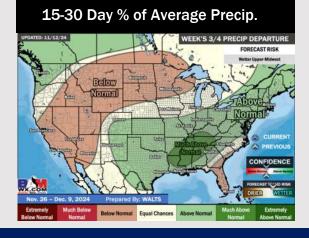

#### **Next 7 Day Temperature Departure**

**Next 7 Day Total Precipitation** 

**8-14** Day Temperature Departure

8-14 Day % of Average Precip.

- > Temps are expected to be above normal for the week 1 timeframe. Favoring isolated rain chances for most of week 1 with the start of next week having the best potential for scattered showers.
- Below normal temperatures are favored for week 2. Favoring precipitation to be below normal.
- ➤ Below normal temperatures and above normal precipitation chances are expected for the weeks <sup>3</sup>/<sub>4</sub> timeframe.