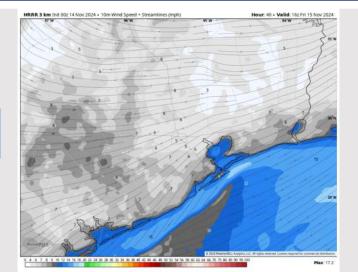

# Wind Speed: **7 PM CT**

## **Forecast Discussion**

**Precip:** Favoring dry conditions for Friday.

Wind: Winds will generally be out of the NE through 11AM, before slowly shifting clockwise to out of the ESE by 6PM. N of Morgan's Point: Winds will be at 2 - 7 kts for Friday. S of Morgan's Point: Winds will be at 7 - 12 kts through the entire day.

High Temps: N of Morgan's Point: Mid 70s F. S of Morgan's Point: Low to mid 70s F.

Visibility: No visibility concerns for Friday. Hazy conditions/isolated fog is favored to remain E of Galveston Bay.