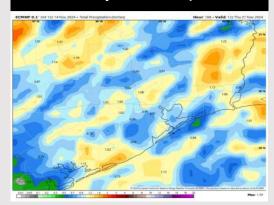

## Houston Pilots: SAT. 11/16/2024

Precip Image: 2 PM CT

## **Forecast Discussion**

**Precip:** Favoring dry conditions for Saturday.

Wind: Winds will fully shift out of the SE and remain there for all of Saturday. N of Morgan's Point: Winds will be at 4 – 9 kts throughout the day. S of Morgan's Point: Winds will be 4 – 9 kts through 11 AM, increasing to 8 – 13 kt after that time and remain there for the rest of Saturday.