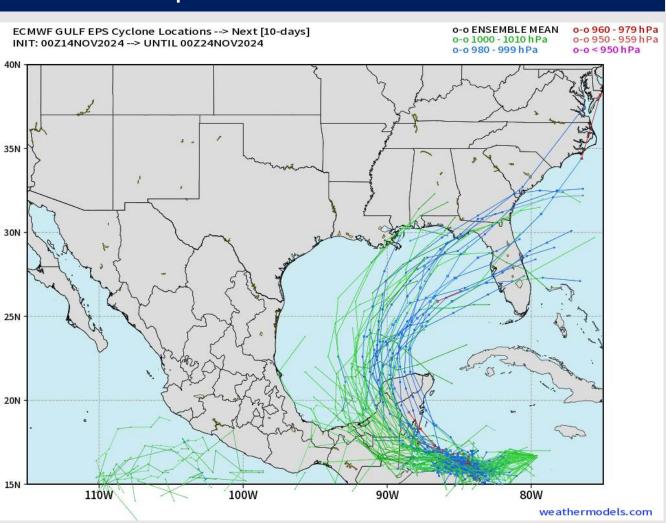

# **Houston Pilots Tropical Update**

#### **Tropical Storm Sara Potential Tracks**

Tropical Storm Sara is favored to evolve into a hurricane later this week into the weekend.

Confidence remains high this storm will push northeast towards Florida, and not impact Houston directly.