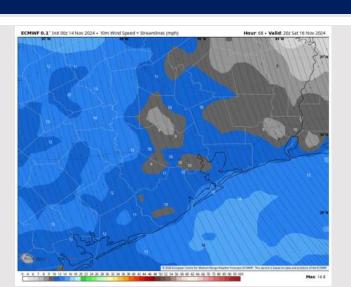

## Houston Pilots: SAT. 11/16/2024

Precip Image: 2 PM CT

High Temps: N of Morgan's Point: Upper 70s F. S of Morgan's Point: Mid to Upper 70s F.

Visibility: No fog concerns for Saturday.

Wind Speed: 2 PM CT

High Temps Saturday