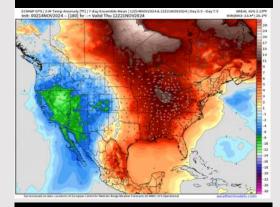

#### **Next 7 Day Temperature Departure**

**Next 7 Day Total Precipitation** 

**8-14** Day Temperature Departure

8-14 Day % of Average Precip.

- > Temps are expected to be above normal for the week 1 timeframe. Favoring isolated rain chances for most of week 1 with the start of next week having the best potential for scattered showers.
- Below normal temperatures are favored for week 2. Favoring precipitation to be below normal.
- ➤ Below normal temperatures and above normal precipitation chances are expected for the weeks <sup>3</sup>/<sub>4</sub> timeframe.