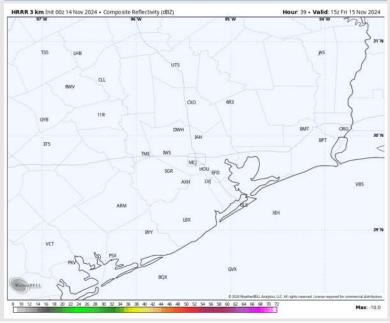

**Current Radar: 1:45 PM CT** 

As always, please do not hesitate to reach out to us with any forecast questions via the chat option on Clarity or our on-call number, (317)-560-8122 press 1 for forecast questions.

### **Forecast Discussion**

**Precip:** Favoring dry conditions for this PM.

Wind: Winds will be out of the N/NNE throughout the evening. N of Morgan's Point: Winds at 6 - 11 kts through the entire day. S of Morgan's Point: Winds at 13-18 kts for the evening. Wind gusts may reach 20 MPH through the PM.

Low Temps: N of Morgan's Point: Near 50 F. S of Morgan's Point: Near to low 60s F.

Visibility: No visibility concerns for tonight.