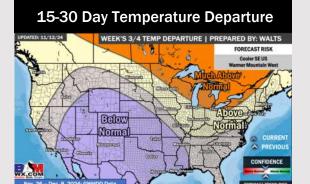

#### **Next 7 Day Temperature Departure**

**Next 7 Day Total Precipitation** 

**8-14** Day Temperature Departure

8-14 Day % of Average Precip.

- > Temps are expected to be above normal for the week 1 timeframe. Favoring isolated rain chances for most of week 1 with the start of next week having the best potential for scattered showers.
- Below normal temperatures are favored for week 2. Favoring precipitation to be below normal.
- ➤ Below normal temperatures and above normal precipitation chances are expected for the weeks <sup>3</sup>/<sub>4</sub> timeframe.