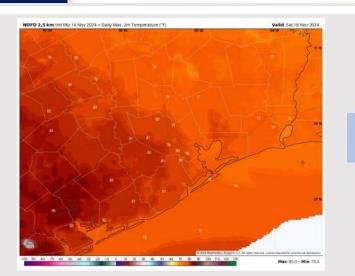

High Temps: N of Morgan's Point: Upper 70s F. S of Morgan's Point: Mid to Upper 70s F.

Visibility: No fog concerns for Saturday.

Wind Speed: 2 PM CT

High Temps Saturday