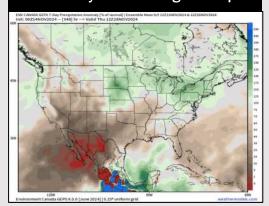

#### **Next 7 Day Temperature Departure**

**Next 7 Day Total Precipitation** 

**8-14** Day Temperature Departure

8-14 Day % of Average Precip.

- > Temps are expected to be above normal for the week 1 timeframe. Favoring isolated rain chances for most of week 1 with the start of next week having the best potential for scattered showers.
- Below normal temperatures are favored for week 2. Favoring precipitation to be below normal.
- ➤ Below normal temperatures and above normal precipitation chances are expected for the weeks <sup>3</sup>/<sub>4</sub> timeframe.