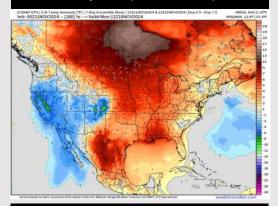

#### **Next 7 Day Temperature Departure**

**Next 7 Day Total Precipitation** 

**8-14** Day Temperature Departure

8-14 Day % of Average Precip.

- Temps are expected to be above normal for the week 1 timeframe. Favoring isolated rain chances to continue for the week 1 period.
- Above normal temperatures are favored for week 2. Favoring precipitation to be above normal
- > Below normal temperatures and above normal precipitation chances are expected for the weeks 3/4 timeframe.