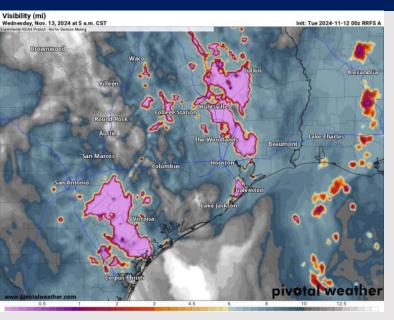

### **5 AM CST WED VISIBILITY**

### Confidence

- TIMEFRAME THREAT
  DISCUSSED

  4 AM 8 AM WED Low-End
- Currently favoring patchy dense fog risks for Stations N of Morgan's Point on WED between 4 – 8 AM.
   Visibilities of less than 1 mile will be in play for these Stations.
- ➢ Isolated instances of fog will also be possible for Stations S of Morgan's Point with visibilities able to drop to 2-4 miles for affected areas.
- Fog favored to quickly taper off after 8 AM.