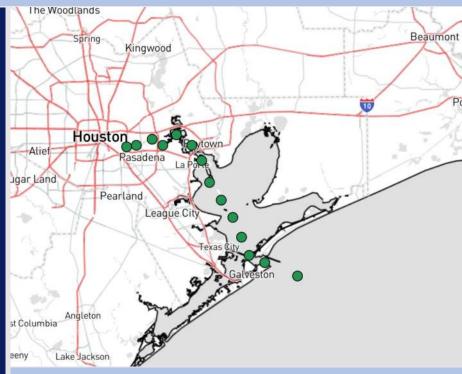

### Confidence

- TIMEFRAME THREAT
  DISCUSSED

  4 AM 8 AM WED Low-End
- Currently favoring patchy dense fog risks for Stations N of Morgan's Point on WED between 4 – 8 AM.
   Visibilities of less than 1 mile will be in play for these Stations.
- ➢ Isolated instances of fog will also be possible for Stations S of Morgan's Point with visibilities able to drop to 2-4 miles for affected areas.
- Fog favored to quickly taper off after 8 AM.