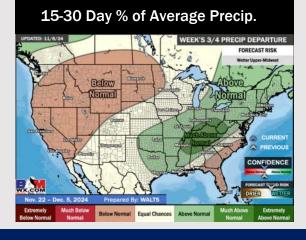

#### **Next 7 Day Temperature Departure**

**Next 7 Day Total Precipitation** 

**8-14** Day Temperature Departure

8-14 Day % of Average Precip.

- Temps are expected to be above normal for the week 1 timeframe. Favoring isolated rain chances to continue for the week 1 period.
- Above normal temperatures are favored for week 2. Favoring precipitation to be above normal
- > Below normal temperatures and above normal precipitation chances are expected for the weeks 3/4 timeframe.