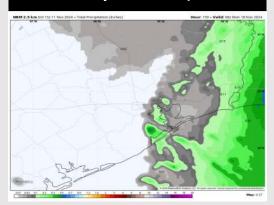

## Houston Pilots: WED. 11/13/2024

### **Forecast Discussion**

**Precip:** Favoring dry conditions for Wednesday.

Wind: Winds will be variable through the morning but will favor a northerly tendency. After 12 PM, winds settle out of the NW. N of Morgan's Point: Winds will be at 3 – 8 kts throughout the day. S of Morgan's Point: Winds will be 5 – 10 kts through 9 PM, increasing to 12 – 17 kts by 12 AM.

High Temps: N of Morgan's Point: Low 80s F. S of Morgan's Point: Upper 70s F to low 80s F.

Visibility: Patchy fog risks favored for Stations N of Morgan's Point WED AM. See Visibility slide above for more info!

### Precip Image: 12 PM CT

Wind Speed: 3 PM CT

High Temps Wednesday