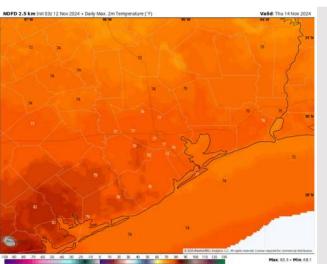

## Houston Pilots: THU. 11/14/2024

High Temps: N of Morgan's Point: Upper 70s F. S of Morgan's Point: Mid 70s F.

**Visibility:** No visibility concerns for Thursday.

### Precip Image: 3 PM CT

Wind Speed: 6 AM CT

High Temps Thursday