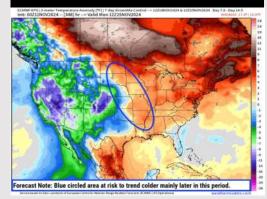

### **Next 10 Days European Ensemble Tracks**

**Additional** tropical development is favored in the W Caribbean between 11/16 -11/18, but not favoring impacts for Houston at this time.