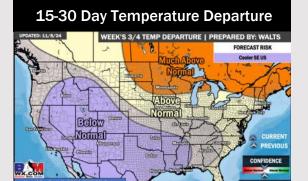

#### **Next 7 Day Temperature Departure**

**Next 7 Day Total Precipitation** 

**8-14** Day Temperature Departure

8-14 Day % of Average Precip.

- Temps are expected to be above normal for the week 1 timeframe. Favoring isolated rain chances to continue for the week 1 period.
- Above normal temperatures are favored for week 2. Favoring precipitation to be above normal
- > Below normal temperatures and above normal precipitation chances are expected for the weeks 3/4 timeframe.