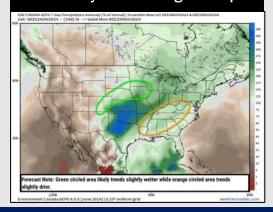

#### **Next 7 Day Temperature Departure**

**Next 7 Day Total Precipitation** 

**8-14** Day Temperature Departure

8-14 Day % of Average Precip.

- Temps are expected to be above normal for the week 1 timeframe. Favoring isolated rain chances to continue for the week 1 period.
- Above normal temperatures are favored for week 2. Favoring precipitation to be above normal
- > Below normal temperatures and above normal precipitation chances are expected for the weeks 3/4 timeframe.