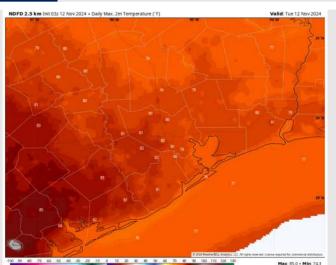

High Temps: N of Morgan's Point: Upper 70s to low 80s F. S of Morgan's Point: Upper 70s F.

Visibility: No visibility concerns for today.

### Precip Image: 12 PM CT

Wind Speed 10 AM CT

High Temps Today