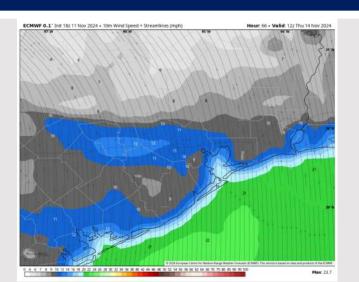

## Houston Pilots: THU. 11/14/2024

### **Forecast Discussion**

**Precip:** Favoring dry conditions for Thursday.

Wind: Winds will be out of the N/NW throughout the day. N of Morgan's Point: Winds at 4 – 9 kts through Thursday. S of Morgan's Point: Winds at 12 – 17 kts through 4 PM, decreasing to 7 – 12 kts after that time.

High Temps: N of Morgan's Point: Upper 70s F. S of Morgan's Point: Mid 70s F.

**Visibility:** No visibility concerns for Thursday.

### Precip Image: 3 PM CT

Wind Speed: 6 AM CT

High Temps Thursday