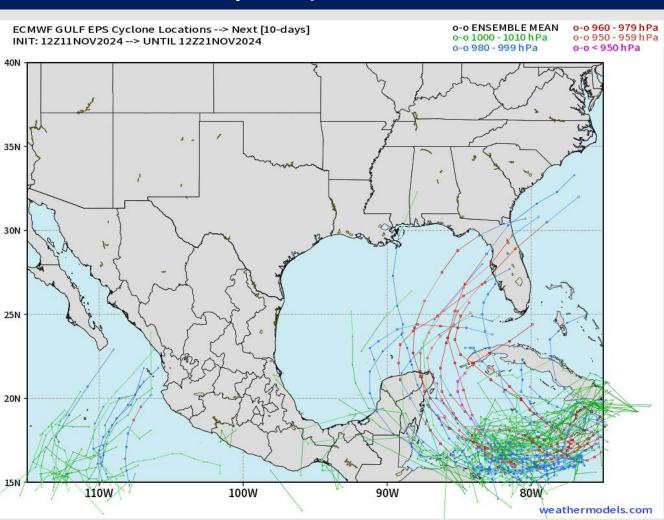

### **Next 10 Days European Ensemble Tracks**

**Additional** tropical development is favored in the W Caribbean between 11/16 -11/18, but not favoring impacts for Houston at this time.