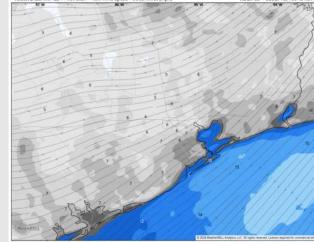

### Current Radar: 12:30 PM CT

As always, please do not hesitate to reach out to us with any forecast questions via the chat option on Clarity or our on-call number, (317)-560-8122 press 1 for forecast questions.