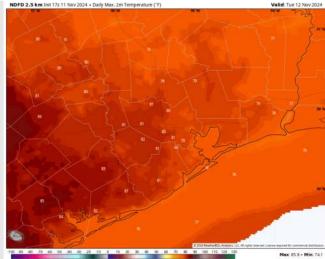

High Temps: N of Morgan's Point: Upper 70s to low 80s F. S of Morgan's Point: Upper 70s F.

Visibility: No visibility concerns for Tuesday.

Wind Speed

**10 AM CT** 

#### High Temps Wednesday