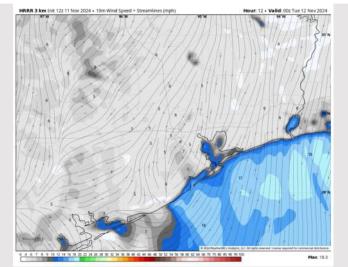

#### Low Temps TUE AM

High Temps: N of Morgan's Point: Upper 70s to low 80s F. S of Morgan's Point: Upper 70s F.

Visibility: No visibility concerns for Tuesday.

Wind Speed

**10 AM CT** 