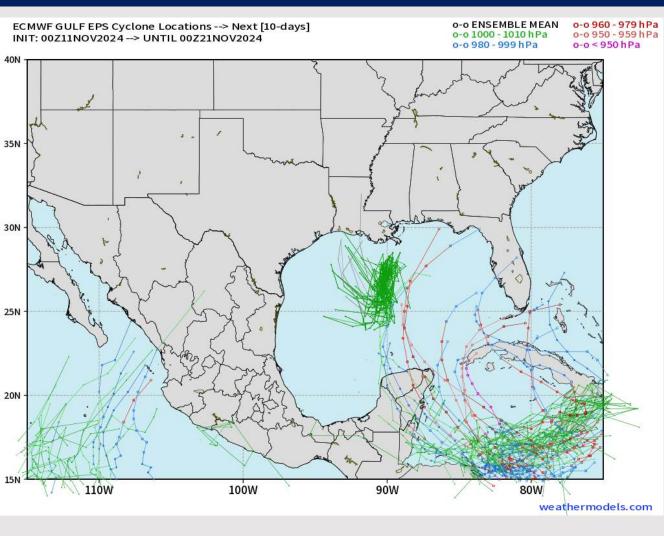

# **Houston Pilots Tropical Update**

Post-Tropical Cyclone Rafael continues to push further into the SW portion the Gulf of Mexico and is not favored to make impacts for the Houston area.

Monitoring additional development in the W Caribbean, but not favoring impacts for Houston at this time.