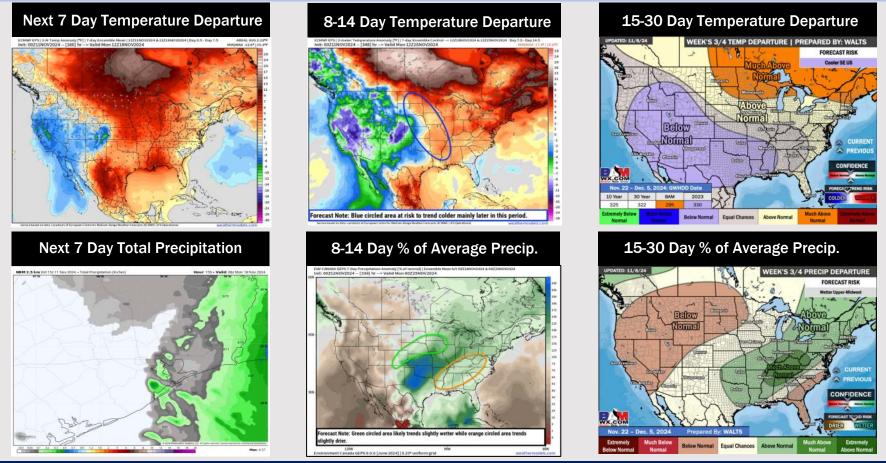

# Houston Pilots: 11/11/24

- Temps are expected to be above normal for the week 1 timeframe. Favoring isolated rain chances to continue for the week 1 period.
- Above normal temperatures are favored for week 2. Favoring precipitation to be above normal
- Below normal temperatures and above normal precipitation chances are expected for the weeks <sup>3</sup>/<sub>4</sub> timeframe.