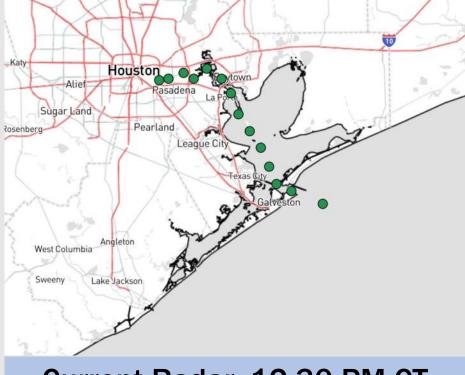

### Current Radar: 12:30 PM CT

As always, please do not hesitate to reach out to us with any forecast questions via the chat option on Clarity or our on-call number, (317)-560-8122 press 1 for forecast questions.