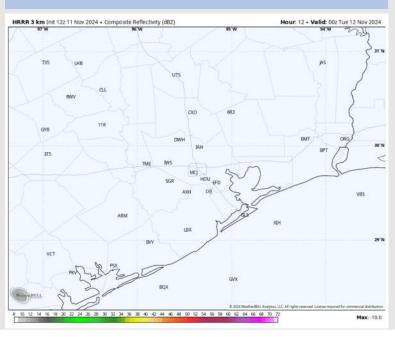

### **Forecast Discussion**

**Precip:** Favoring dry conditions throughout the remainder of the day.

Wind: Winds will be out of the N/NE throughout the day. N of Morgan's Point: Winds at 4 – 8 kts through the rest of the day. S of Morgan's Point: Winds at 8 - 13 kts through the remainder of the day.

### Precip Image: 12 PM CT

12 1201 fearment & degree to an electronic to connect de sectors

High Temps Tuesday