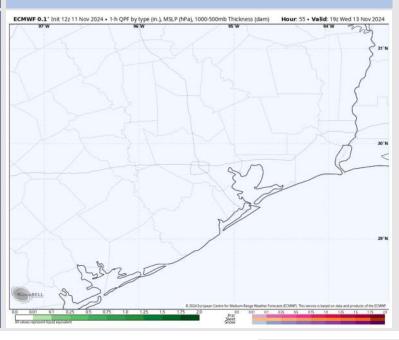

the day.

High Temps: N of Morgan's Point: Upper 70s to low 80s F. S of Morgan's Point: Upper 70s F.

Visibility: No visibility concerns for Tuesday.

Wind Speed

**10 AM CT** 

### Precip Image: 12 PM CT





12 1201 fearment & degree to an electronic to connect de sectors



High Temps Tuesday

## Houston Pilots: wed. 11/13/2024



### **Forecast Discussion**

**Precip:** Favoring dry conditions for Wednesday.

Wind: Winds will be variable through the morning but will favor a northerly tendency. After 12 PM, winds settle out of the NW. N of Morgan's Point: Winds will be at 3 – 8 kts throughout the day. S of Morgan's Point: Winds will be 5 – 10 kts throughout Wednesday.

High Temps: N of Morgan's Point: Low 80s F. S of Morgan's Point: Upper 70s F to low 80s F.

### Precip Image: 1 PM CT



### Visibility: No visibility concerns Wednesday.

Wind Speed:

**1 PM CT** 





#### High Temps Wednesday

# Houston Pilots: 11/11/24





- Temps are expected to be above normal for the week 1 timeframe. Favoring isolated rain chances to continue for the week 1 period.
- Above normal temperatures are favored for week 2. Favoring precipitation to be above normal
- Below normal temperatures and above normal precipitation chances are expected for the weeks <sup>3</sup>/<sub>4</sub> timeframe.