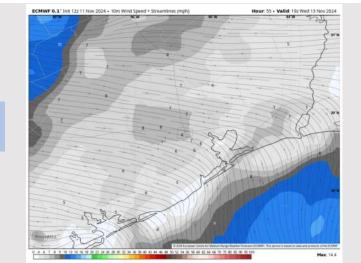

### **Forecast Discussion**

**Precip:** Favoring dry conditions for Wednesday.

Wind: Winds will be variable through the morning but will favor a northerly tendency. After 12 PM, winds settle out of the NW. N of Morgan's Point: Winds will be at 3 – 8 kts throughout the day. S of Morgan's Point: Winds will be 5 – 10 kts throughout Wednesday.

### Visibility: No visibility concerns Wednesday.

Wind Speed:

**1 PM CT** 