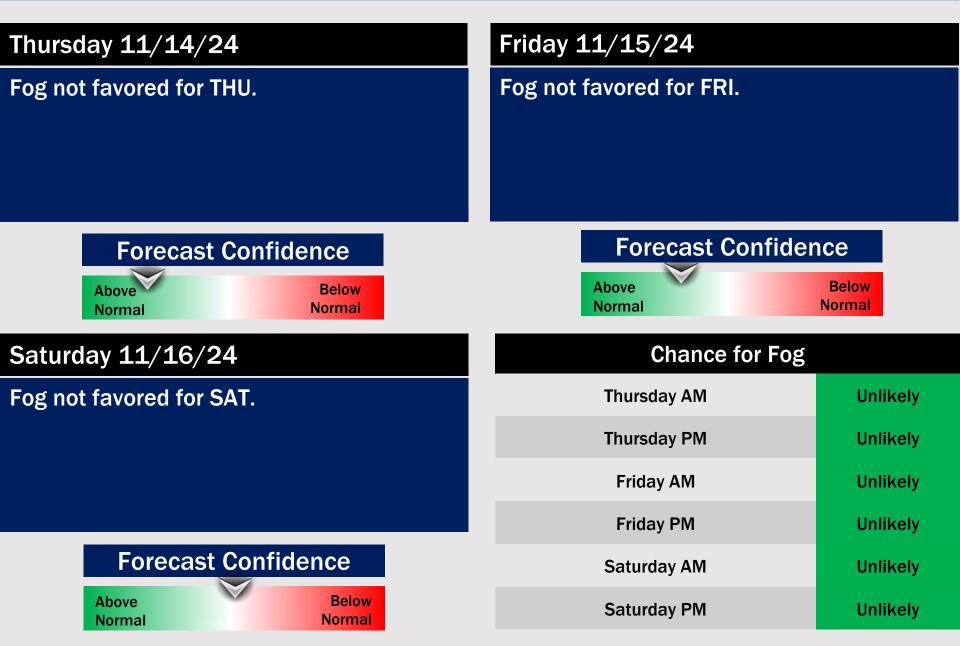

Low Temps: N of Morgan's Point: Low 60s F. S of Morgan's Point: Mid to upper 60s F.

**Visibility:** Fog is not favored for the rest of today.

### **Forecast Discussion**

**Precip:** Favoring dry conditions for Tuesday.

Wind: Winds will be out of NE/E throughout Tuesday. N of Morgan's Point: Winds will be at 2 - 7 kts throughout Tuesday. S of Morgan's Point: Winds will be at 8 – 13 kts through the day.

High Temps: N of Morgan's Point: Upper 70s to low 80s F. S of Morgan's Point: Upper 70s F.

Visibility: No visibility concerns for Tuesday.

Wind Speed

**10 AM CT** 

### Visibility: No visibility concerns Wednesday.

Wind Speed:

**1 PM CT** 