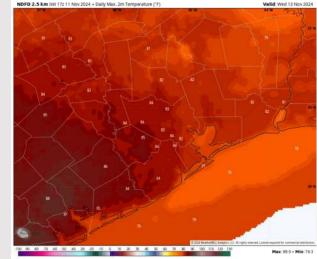

#### High Temps Wednesday

High Temps: N of Morgan's Point: Low 80s F. S of Morgan's Point: Upper 70s F to low 80s F.