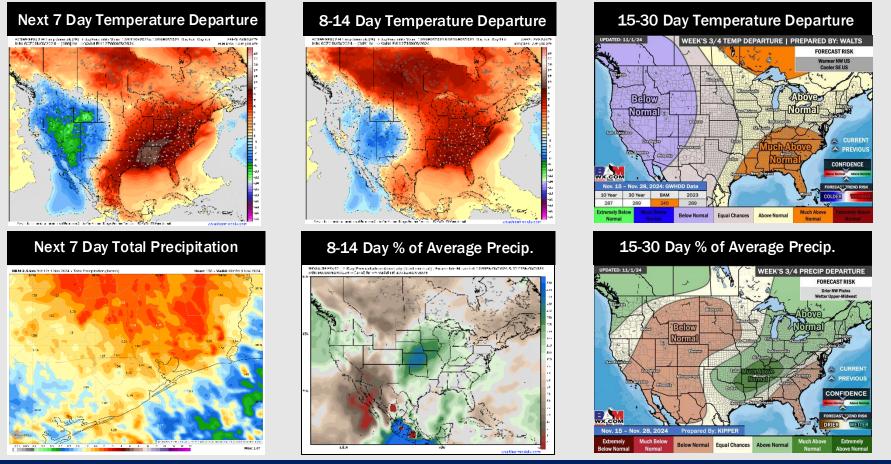

## Houston Pilots: 11/2/24

- Temps are expected to be above normal for the week 1 timeframe. Favoring scattered rain chances to continue for the week 1 period.
- Above normal temperatures are favored for week 2. Favoring precipitation to be right around normal depending on the track of the upcoming tropical system.
- Above normal temperatures and near normal precipitation chances are expected for the weeks <sup>3</sup>/<sub>4</sub> timeframe.