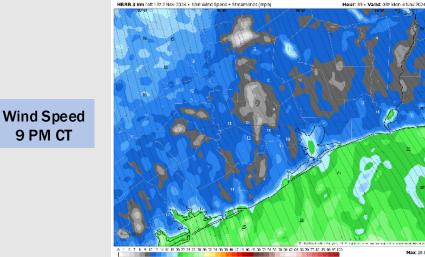

### **Forecast Discussion**

**9 PM CT** 

Precip: Isolated showers (20%) will work into the area by 4 AM SUN and continue throughout the morning. Coverage will increase after 12 PM to 30-40% with a few storms in play at all stations.

Wind: Winds will be out of the S/SSE throughout the day on Sunday. N of Morgan's Point: Winds will be at 7 – 11 kts through 11AM before increase to 11 - 16 kts for the rest of the day. S of Morgan's Point: Winds will be at 15 -20 kts through 9 PM. After 9 PM winds increase to 18-23 kts. Wind gusts of 27 - 33 kts will be in play for all stations after 1 PM SUN.