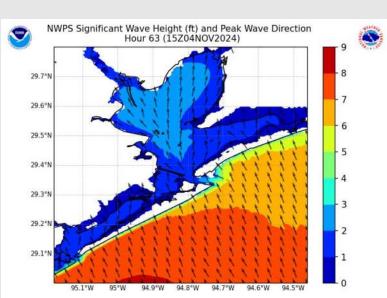

### **Wave Height Forecast Update**

#### **3 AM CT MON**

9 AM CT MON

### Strong southerly winds SUN PM and into MON AM will bring elevated wave heights near of 5' – 7' by 12 AM MON.

Wave heights after 12AM MON are favored to continue to increase with peak wave heights approaching 6' – 8' by 9AM MON morning. After 9AM MON wave heights will slowly decrease, dipping below 6' by 6AM TUE.