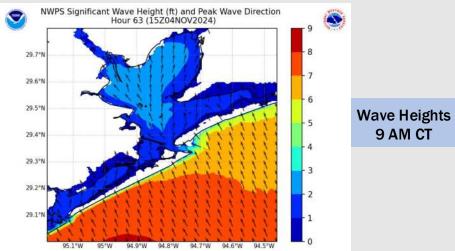

### **Wave Height Forecast Update**

#### **3 AM CT MON**

9 AM CT MON

### Strong southerly winds SUN PM and into MON AM will bring elevated wave heights near of 5' – 7' by 12 AM MON.

Wave heights after 12AM MON are favored to continue to increase with peak wave heights approaching 6' – 8' by 9AM MON morning. After 9AM MON wave heights will slowly decrease, dipping below 6' by 6AM TUE.