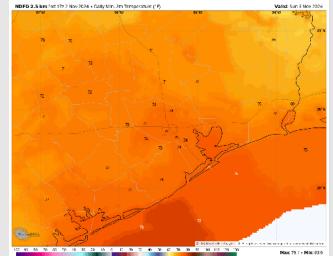

#### Low Temps SUN AM

Low Temps: N of Morgan's Point: Mid 70s F. S of Morgan's Point: Mid to Upper 70s F

Visibility: Visibilities may be reduced in heavy downpours. Otherwise, no fog concerns for any Stations.