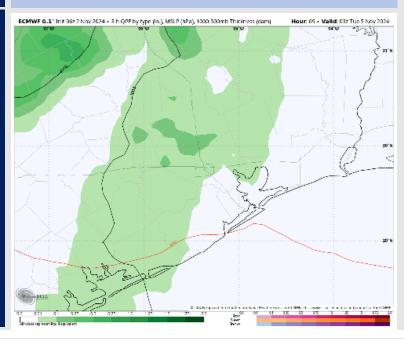

### **European Tropical Tracks - Next 10 Days**

o-o 960 - 979 h Pa ECMWF ATLANTIC EPS Cyclone Locations --> Next [10-days] o-o ENSEMBLE MEAN o-o 1000 - 1010 h Pa o-o 950 - 959 hPa INIT: 00Z02NOV2024 --> UNTIL 00Z12NOV2024 o-o 980 - 999 h Pa o-o < 950 hPa 60N 55N 50N 45N 40N 35N 30N 2.00 25N 20N 15N 10N 5N 105W 100W 95W 75W 7 ÓW 65 W 60W 55W 5 OW 45W 40 W 3011 25W 2 OW 15W 10W 9014 8014 3514 weathermodels.com

We are monitoring increasing potential for tropical formation in the Western Caribbean near the end of this weekend and into early next week.

Confidence remains low in exact track, however potential into the C/W Gulf of Mexico will need to be monitor over the next 7 days.

Direct impacts for HOU area over the next 7-10 days cannot be 100% ruled out.