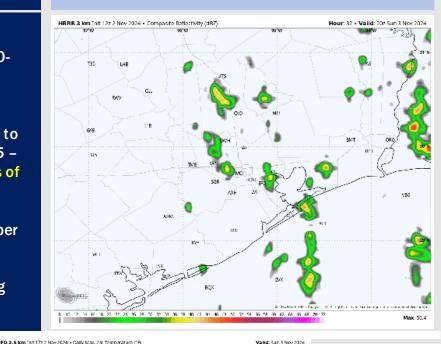

n**

**9 PM CT** 

Precip: Isolated showers (20%) will work into the area by 4 AM SUN and continue throughout the morning. Coverage will increase after 12 PM to 30-40% with a few storms in play at all stations.

Wind: Winds will be out of the S/SSE throughout the day on Sunday. N of Morgan's Point: Winds will be at 7 – 11 kts through 11AM before increase to 11 - 16 kts for the rest of the day. S of Morgan's Point: Winds will be at 15 -20 kts through 9 PM. After 9 PM winds increase to 18-23 kts. Wind gusts of 27 - 33 kts will be in play for all stations after 1 PM SUN.

High Temps: N of Morgan's Point: Low/Mid 80s F. S of Morgan's Point: Upper 70s/Near 80 F.

Visibility: Visibilities may be reduced in heavy downpours. Otherwise, no fog concerns for any Stations.

### Precip Image: 2 PM CT







#### **High Temps** Sunday

## Houston Pilots: MON. 11/4/2024



### **Forecast Discussion**

**Precip:** Scattered (40-50%) showers will be possible throughout the majority of the day on Monday. More widespread showers/storms work in after 8PM and continue throughout the rest of the night.

Wind: Winds will be out of the SE throughout Monday. N of Morgan's Point: Winds will be at 15 – 20 kts throughout the day on Monday. S of Morgan's Point: Winds will be 20 – 25 kts for the entire day Monday. Wind gusts of 25 – 30 kts will be possible for all stations Monday, with higher gusts of 32 – 37 kts from 12-7 PM.

High Temps: N of Morgan's Point: Mid 80s F. S of Morgan's Point: Upper 70s/Near 80 F.

**Visibility:** Visibilities may be reduced in heavy downpours. Otherwise, no fog concerns