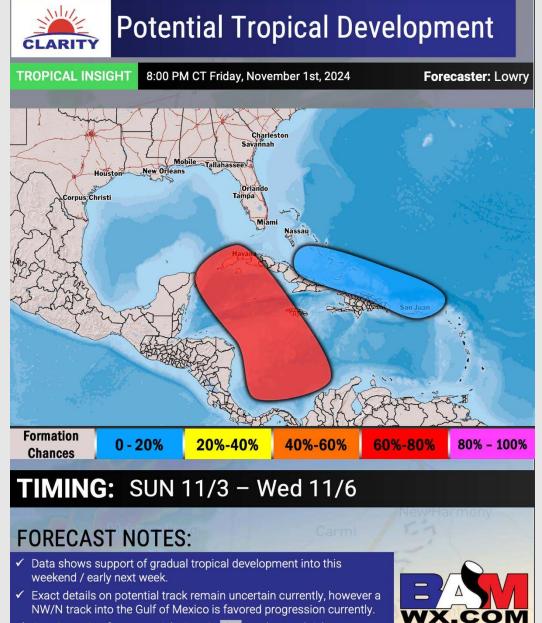

### **European Tropical Tracks - Next 10 Days**

o-o 960 - 979 h Pa ECMWF ATLANTIC EPS Cyclone Locations --> Next [10-days] o-o ENSEMBLE MEAN o-o 1000 - 1010 h Pa o-o 950 - 959 hPa INIT: 00Z02NOV2024 --> UNTIL 00Z12NOV2024 o-o 980 - 999 h Pa o-o < 950 hPa 60N 55N 50N 45N 40N 35N 30N 2.00 25N 20N 15N 10N 5N 105W 100W 95W 75W 7 ÓW 65 W 60W 55W 5 OW 45W 40 W 3011 25W 2 OW 15W 10W 9014 8014 3514 weathermodels.com

We are monitoring increasing potential for tropical formation in the Western Caribbean near the end of this weekend and into early next week.

Confidence remains low in exact track, however potential into the C/W Gulf of Mexico will need to be monitor over the next 7 days.

Direct impacts for HOU area over the next 7-10 days cannot be 100% ruled out.

## **Houston Pilots Tropical Update**

Weather, Made, Simple.

✓ Area in red is of greatest risk. Area in blue at a low-end risk