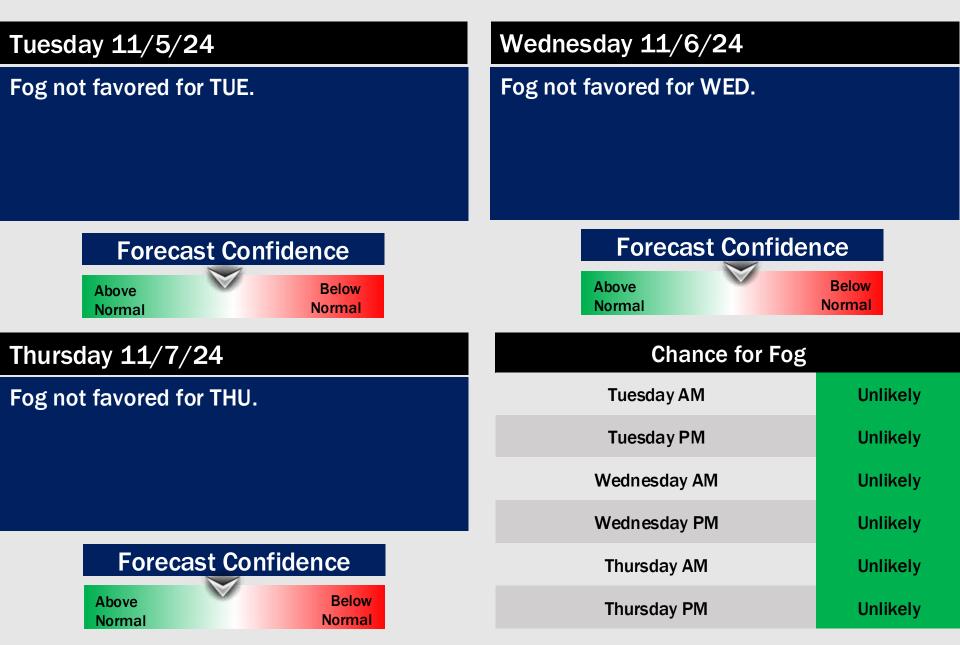

# **Houston Pilots Forecast Package**

Updated: 12:50 PM CT Saturday, November 2, 2024

Forecaster: Jonathan Kipper

### **Weather Headlines**

- Gusty winds of 25+ kts will be in play through early next week.
- Wave heights will begin to increase SUN PM and into MON. Monitoring potential for 6'+ wave heights on MON. X-Ray trigger currently in effect.
- Monitoring potential for tropical development and low-end impact chances over the next 7-10 Days
- Latest Video: X-Ray Port Condition Update