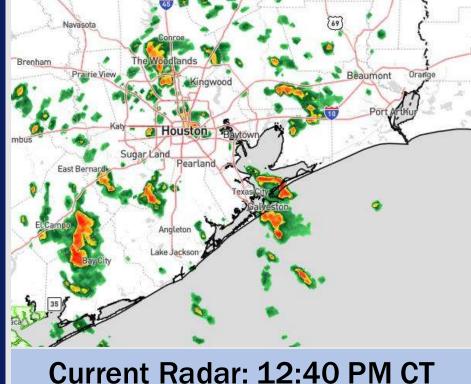

# **Houston Pilots Forecast Package**

Updated: 12:50 PM CT Saturday, November 2, 2024

Forecaster: Jonathan Kipper

### **Weather Headlines**

- Gusty winds of 25+ kts will be in play through early next week.
- Wave heights will begin to increase SUN PM and into MON. Monitoring potential for 6'+ wave heights on MON. X-Ray trigger currently in effect.
- Monitoring potential for tropical development and low-end impact chances over the next 7-10 Days
- Latest Video: X-Ray Port Condition Update



Houston Pilots



As always, please do not hesitate to reach out to us with any forecast questions via the chat option on Clarity or our on-call number, (317)-560-8122 press 1 for forecast questions.

### Houston Pilots Port Trigger Update



| Port Condition | 34 KTS+ Sustained Wind<br>Trigger Reached at: | 6 Foot Wave Ti<br>Trigger Reached at:          | me Remaining/Trigger Ends<br>At: |
|----------------|-----------------------------------------------|------------------------------------------------|----------------------------------|
| Victor         |                                               |                                                |                                  |
| Whiskey        |                                               |