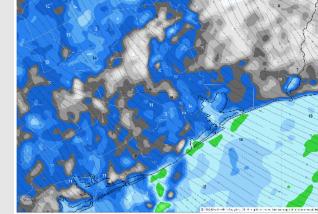

### Precip Image: 2 PM CT

### **Forecast Discussion**

**9 PM CT** 

Precip: Isolated showers (20%) will work into the area by 4 AM SUN and continue throughout the morning. Coverage will increase after 12 PM to 30-40% with a few storms in play at all stations.