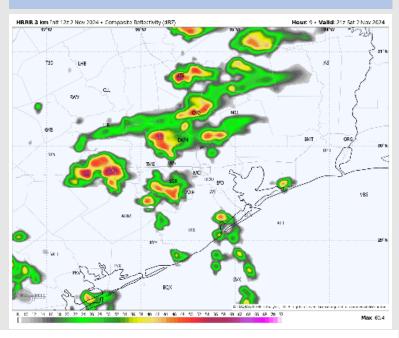

### Precip Image: 9 PM CT

### **Forecast Discussion**

**Precip:** Scattered (40-50%) showers will be possible throughout the majority of the day on Monday. More widespread showers/storms work in after 8PM and continue throughout the rest of the night.