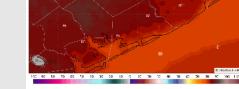

**9 PM CT** 

Precip: Isolated showers (20%) will work into the area by 4 AM SUN and continue throughout the morning. Coverage will increase after 12 PM to 30-40% with a few storms in play at all stations.

Wind: Winds will be out of the S/SSE throughout the day on Sunday. N of Morgan's Point: Winds will be at 7 – 11 kts through 11AM before increase to 11 - 16 kts for the rest of the day. S of Morgan's Point: Winds will be at 15 -20 kts through 9 PM. After 9 PM winds increase to 18-23 kts. Wind gusts of 27 - 33 kts will be in play for all stations after 1 PM SUN.

High Temps: N of Morgan's Point: Low/Mid 80s F. S of Morgan's Point: Upper 70s/Near 80 F.

Visibility: Visibilities may be reduced in heavy downpours. Otherwise, no fog concerns for any Stations.

### Precip Image: 2 PM CT







#### **High Temps** Sunday

## Houston Pilots: MON. 11/4/2024



### **Forecast Discussion**

**Precip:** Scattered (40-50%) showers will be possible throughout the majority of the day on Monday. More widespread showers/storms work in after 8PM and continue throughout the rest of the night.

Wind: Winds will be out of the SE throughout Monday. N of Morgan's Point: Winds will be at 15 – 20 kts throughout the day on Monday. S of Morgan's Point: Winds will be 20 – 25 kts for the entire day Monday. Wind gusts of 25 – 30 kts will be possible for all stations Monday, with higher gusts of 32 – 37 kts from 12-7 PM.

High Temps: N of Morgan's Point: Mid 80s F. S of Morgan's Point: Upper 70s/Near 80 F.

**Visibility:** Visibilities may be reduced in heavy downpours. Otherwise, no fog concerns for