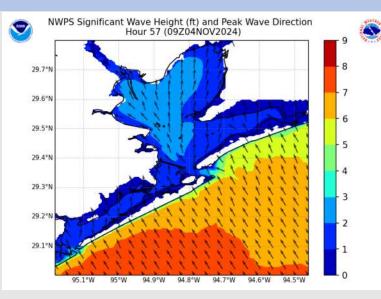

### **Wave Height Forecast Update**

#### **3 AM CT MON**

9 AM CT MON

### Strong southerly winds SUN PM and into MON AM will bring elevated wave heights near of 5' – 7' by 12 AM MON.

Wave heights after 12AM MON are favored to continue to increase with peak wave heights approaching 6' – 8' by 9AM MON morning. After 9AM MON wave heights will slowly decrease, dipping below 6' by 6AM TUE.