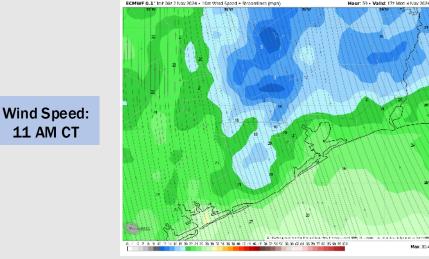

## Houston Pilots: MON. 11/4/2024

Wind: Winds will be out of the SE throughout Monday. N of Morgan's Point: Winds will be at 15 – 20 kts throughout the day on Monday. S of Morgan's Point: Winds will be 20 – 25 kts for the entire day Monday. Wind gusts of 25 – 30 kts will be possible for all stations Monday, with higher gusts of 32 – 37 kts from 12-7 PM.