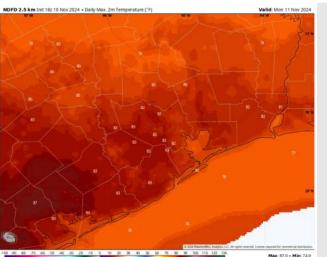

High Temps: N of Morgan's Point: Low 80s F. S of Morgan's Point: Upper 70s F to near 80 F.

Visibility: Favoring fog chances for this AM. See fog slide above.