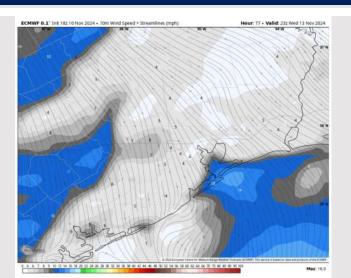

High Temps: N of Morgan's Point: Low 80s F. S of Morgan's Point: Upper 70s F.

Visibility: No visibility concerns Wednesday.

Precip Image: 1 PM CT

Wind Speed: 5 PM CT

**High Temps** Wednesday