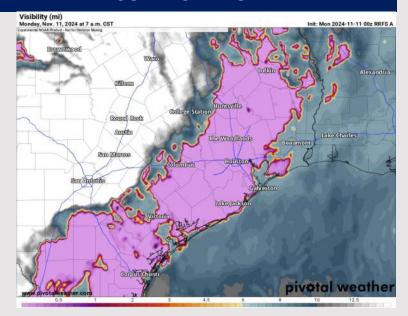

#### 7 AM CST MON VISIBILITY

### Confidence

- Expecting scattered fog MON AM from 2AM 8AM, with the greatest potential from 5AM 7AM.
- Anticipating visibility to be reduced to 2 4 miles in a patchy fashion for stations N. of Morgan's Point. Localized instances of visibility dropping to 1 mile or less cannot be ruled out.
- Isolated visibilities of 2 4 miles can be possible for Stations S. of Morgan's Point, excluding the Boarding Station.
- > Expecting fog to clear out by ~8 AM.