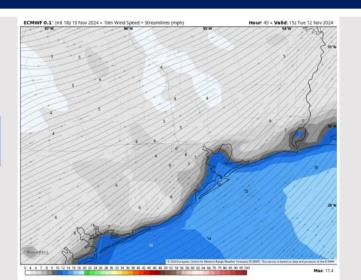

### **Forecast Discussion**

**Precip:** Favoring dry conditions for Tuesday.

Wind: Winds will be out of NE throughout Tuesday. N of Morgan's Point: Winds will be at 2 - 7 kts throughout Tuesday. S of Morgan's Point: Winds will be at 8 - 13 kts through the day.