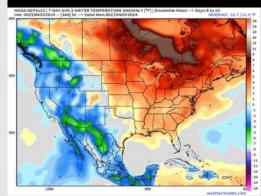

#### Next 7 Day Temperature Departure

**Next 7 Day Total Precipitation** 

8-14 Day Temperature Departure

8-14 Day % of Average Precip.

- > Temps are expected to be above normal for the week 1 timeframe. Favoring scattered rain chances to continue for the week 1 period.
- Above normal temperatures are favored for week 2. Favoring precipitation to be above normal
- > Below normal temperatures and above normal precipitation chances are expected for the weeks 3/4 timeframe.