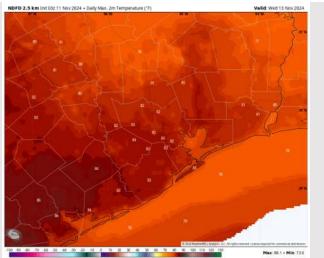

High Temps: N of Morgan's Point: Low 80s F. S of Morgan's Point: Upper 70s F.

Visibility: No visibility concerns Wednesday.

Precip Image: 1 PM CT

Wind Speed: 5 PM CT

**High Temps** Wednesday