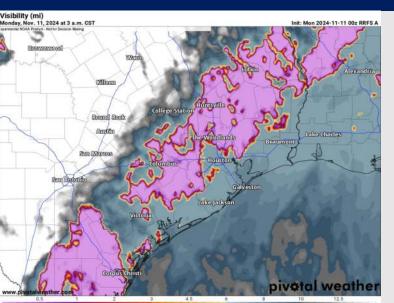

#### 3 AM CST MON VISIBILITY

#### 7 AM CST MON VISIBILITY

### Confidence

- Expecting scattered fog MON AM from 2AM 8AM, with the greatest potential from 5AM 7AM.
- Anticipating visibility to be reduced to 2 4 miles in a patchy fashion for stations N. of Morgan's Point. Localized instances of visibility dropping to 1 mile or less cannot be ruled out.
- Isolated visibilities of 2 4 miles can be possible for Stations S. of Morgan's Point, excluding the Boarding Station.
- > Expecting fog to clear out by ~8 AM.