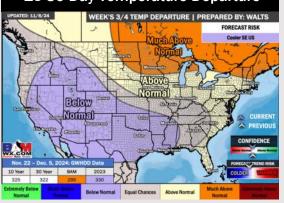

#### Next 7 Day Temperature Departure

**Next 7 Day Total Precipitation** 

8-14 Day Temperature Departure

8-14 Day % of Average Precip.

- > Temps are expected to be above normal for the week 1 timeframe. Favoring scattered rain chances to continue for the week 1 period.
- Above normal temperatures are favored for week 2. Favoring precipitation to be above normal
- > Below normal temperatures and above normal precipitation chances are expected for the weeks 3/4 timeframe.