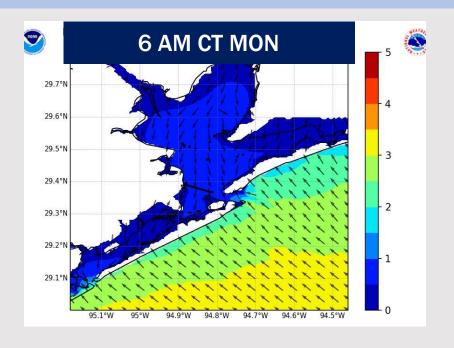

### **Wave Height Forecast Update**

Wave heights of 3'
- 4' are expected
to linger through
~12 PM MON
before dropping
below 3'.

Wave heights of 2' – 3' will continue throughout MON.

### Confidence

- Expecting scattered fog MON AM from 2AM 8AM, with the greatest potential from 5AM 7AM.
- Anticipating visibility to be reduced to 2 4 miles in a patchy fashion for stations N. of Morgan's Point. Localized instances of visibility dropping to 1 mile or less cannot be ruled out.
- Isolated visibilities of 2 4 miles can be possible for Stations S. of Morgan's Point, excluding the Boarding Station.
- > Expecting fog to clear out by ~8 AM.