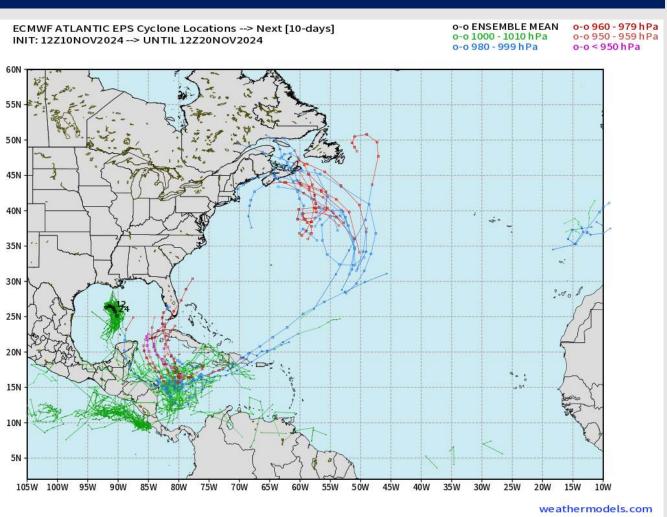

## **Houston Pilots Tropical Update**

#### **Next 10 Days European Ensemble Tracks**

Post-Tropical Cyclone
Rafael continues to
push further into the
SW portion the Gulf of
Mexico and is not
favored to make
impacts for the
Houston area.

Monitoring additional development in the W Caribbean, but not favoring impacts for Houston at this time.