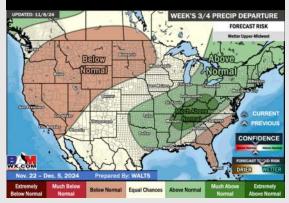

## **Houston Pilots: 11/11/24**

#### Next 7 Day Temperature Departure

**Next 7 Day Total Precipitation** 

8-14 Day Temperature Departure

8-14 Day % of Average Precip.

- > Temps are expected to be above normal for the week 1 timeframe. Favoring scattered rain chances to continue for the week 1 period.
- Above normal temperatures are favored for week 2. Favoring precipitation to be above normal
- > Below normal temperatures and above normal precipitation chances are expected for the weeks 3/4 timeframe.