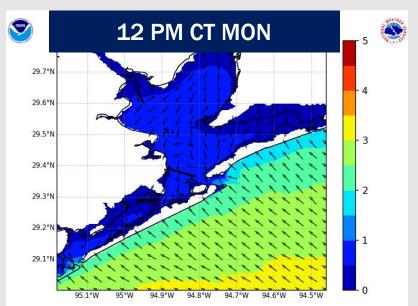

### **Wave Height Forecast Update**

Wave heights of 3'
- 4' are expected
to linger through
~12 PM MON
before dropping
below 3'.

Wave heights of 2' – 3' will continue throughout MON.

### Confidence

- Expecting scattered fog MON AM from 2AM 8AM, with the greatest potential from 5AM 7AM.
- Anticipating visibility to be reduced to 2 4 miles in a patchy fashion for stations N. of Morgan's Point. Localized instances of visibility dropping to 1 mile or less cannot be ruled out.
- Isolated visibilities of 2 4 miles can be possible for Stations S. of Morgan's Point, excluding the Boarding Station.
- > Expecting fog to clear out by ~8 AM.