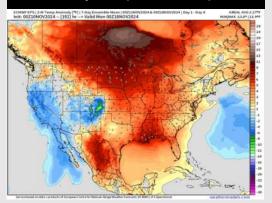

#### Next 7 Day Temperature Departure

**Next 7 Day Total Precipitation** 

8-14 Day Temperature Departure

8-14 Day % of Average Precip.

- > Temps are expected to be above normal for the week 1 timeframe. Favoring scattered rain chances to continue for the week 1 period.
- Above normal temperatures are favored for week 2. Favoring precipitation to be above normal
- > Below normal temperatures and above normal precipitation chances are expected for the weeks 3/4 timeframe.