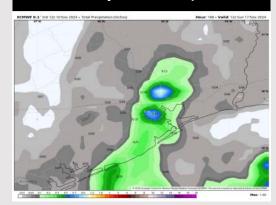

### **Wave Height Forecast Update**

Wave heights of 3'
- 4' are expected
to linger through
~12 PM MON
before dropping
below 3'.

Wave heights of 2' – 3' will continue throughout MON.