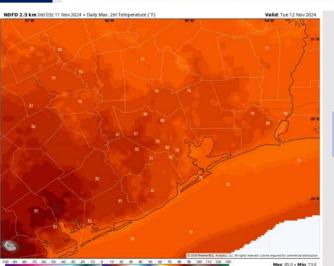

High Temps: N of Morgan's Point: Low 80s F. S of Morgan's Point: Upper 70s F.

Visibility: No visibility concerns for Tuesday.