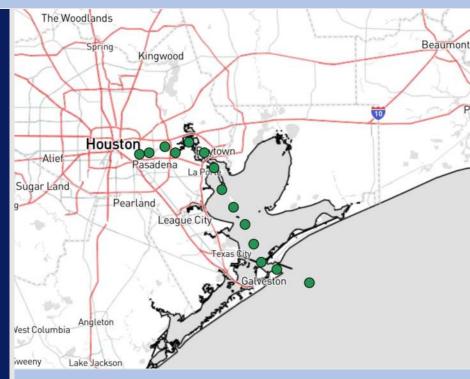

### Confidence

- Expecting scattered fog MON AM from 2AM 8AM, with the greatest potential from 5AM 7AM.
- Anticipating visibility to be reduced to 2 4 miles in a patchy fashion for stations N. of Morgan's Point. Localized instances of visibility dropping to 1 mile or less cannot be ruled out.
- Isolated visibilities of 2 4 miles can be possible for Stations S. of Morgan's Point, excluding the Boarding Station.
- > Expecting fog to clear out by ~8 AM.