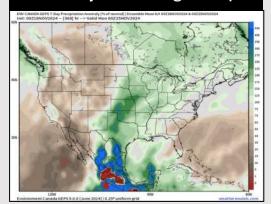

#### Next 7 Day Temperature Departure

**Next 7 Day Total Precipitation** 

8-14 Day Temperature Departure

8-14 Day % of Average Precip.

- > Temps are expected to be above normal for the week 1 timeframe. Favoring scattered rain chances to continue for the week 1 period.
- Above normal temperatures are favored for week 2. Favoring precipitation to be above normal
- > Below normal temperatures and above normal precipitation chances are expected for the weeks 3/4 timeframe.