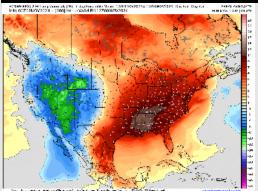

### Next 7 Day Temperature Departure

**Next 7 Day Total Precipitation** 

8-14 Day Temperature Departure

8-14 Day % of Average Precip.

- > Temps are expected to be above normal for the week 1 timeframe. Favoring scattered rain chances to continue into the weekend.
- Above normal temperatures are favored for week 2. Favoring precipitation to be right around normal depending on the track of the upcoming tropical system.
- Above normal temperatures and near normal precipitation chances are expected for the weeks 3/4 timeframe.