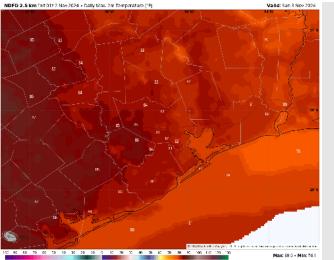

High Temps: N of Morgan's Point: Low 80s F. S of Morgan's Point: Upper 70s.

Visibility: Visibilities may be reduced in heavy downpours. Otherwise, no fog concerns for any Stations.

#### Precip Image: 9 AM CT

Wind Speed 7 PM CT

High Temps Sunday