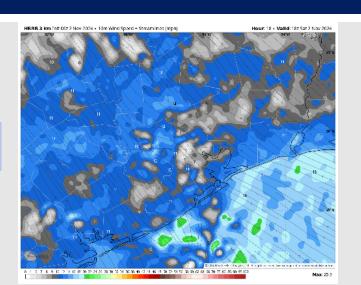

#### **Forecast Discussion**

Precip: Scattered showers will work in after midnight and continue throughout the day in a hit/miss (30-40%) fashion.

Wind: Winds will be out of the S/SSW throughout the day on Sunday. N of Morgan's Point: Winds will be at 7 – 11 kts through 11AM before increase to 12 – 17 kts for the rest of the day. S of Morgan's Point: Winds will be at 15 – 20 kts throughout Sunday. Wind gusts of 30-35 kts will be in play for all stations throughout the day on Sunday.

#### Precip Image: 9 AM CT

Wind Speed 7 PM CT

High Temps Sunday