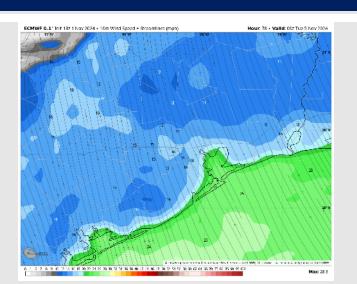

### Houston Pilots: Mon. 11/4/2024

11 AM

### **Forecast Discussion**

Precip: Scattered (40-50%) showers will be possible through 8PM Monday, before more widespread showers/storms work in after 8PM and continue throughout the rest of the night.

Wind: Winds will be out of the ENE throughout the rest of the day. N of Morgan's Point: Winds will be at 14 - 19 kts throughout the day on Monday. S of Morgan's Point: Winds will be 18 - 23 kts throughout the day Monday. Wind gusts of 25 - 35 kts will be possible for all stations.

High Temps: N of Morgan's Point: Mid 80s F. S of Morgan's Point: Upper 70s F.

Visibility: Visibilities may be reduced in heavy downpours. Otherwise, no fog concerns for any Stations.

#### Precip Image: 9 PM CT

Wind Speed: 6 PM CT