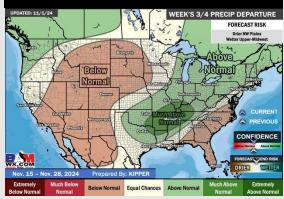

### Next 7 Day Temperature Departure

**Next 7 Day Total Precipitation** 

8-14 Day Temperature Departure

8-14 Day % of Average Precip.

- > Temps are expected to be above normal for the week 1 timeframe. Favoring scattered rain chances to continue into the weekend.
- Above normal temperatures are favored for week 2. Favoring precipitation to be right around normal depending on the track of the upcoming tropical system.
- Above normal temperatures and near normal precipitation chances are expected for the weeks 3/4 timeframe.