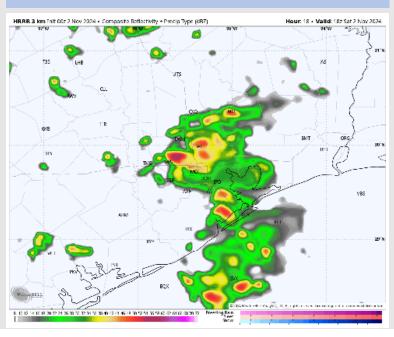

#### **Forecast Discussion**

Precip: Scattered showers will work in after midnight and continue throughout the day in a hit/miss (30-40%) fashion.

Wind: Winds will be out of the S/SSW throughout the day on Sunday. N of Morgan's Point: Winds will be at 7 – 11 kts through 11AM before increase to 12 – 17 kts for the rest of the day. S of Morgan's Point: Winds will be at 15 – 20 kts throughout Sunday. Wind gusts of 30-35 kts will be in play for all stations throughout the day on Sunday.

#### Precip Image: 9 AM CT

Wind Speed 7 PM CT

High Temps Sunday