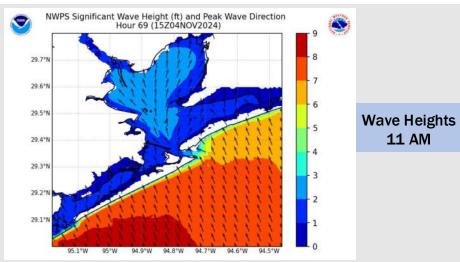

NOTES: Strong winds will allow for wave heights to increase through the end of the weekend SUN into MON. Wave heights are expected to reach 6' early MON AM and will linger through the day.

### **Wave Height Forecast Update**

4 AM CT MON

11 AM CT MON

Strong southerly winds SUN PM and into MON AM will bring elevated wave heights near of 5' - 7' come 4AM MON.

Wave heights after
4AM are favored to
continue to increase
with peak wave heights
approaching 6' – 8' by
11AM MON morning.
After 11AM MON wave
heights will slowly
decrease, dipping
below 6' by 12AM TUE.