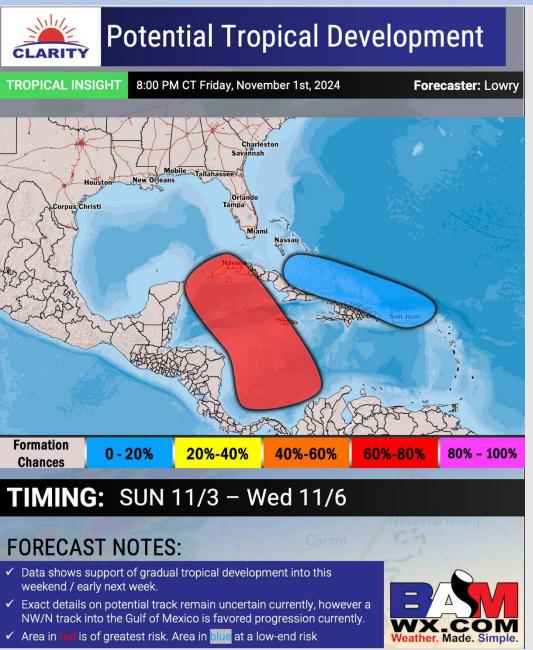

## **Houston Pilots Tropical Update**

#### **European Tropical Tracks - Next 10 Days**

We are monitoring increasing potential for tropical formation in the Western Caribbean near the end of this weekend and into early next week.

Confidence remains low in exact track, however potential into the C/W Gulf of Mexico will need to be monitor over the next 7 days.

Direct impacts for HOU area over the next 7-10 days cannot be 100% ruled out.