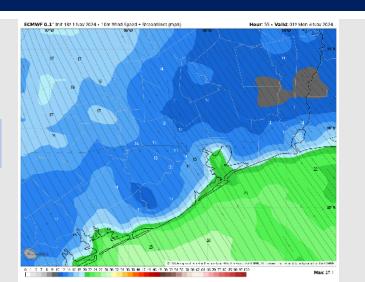

#### **Forecast Discussion**

Precip: Scattered showers will work in after midnight and continue throughout the day in a hit/miss (30-40%) fashion.

Wind: Winds will be out of the S/SSW throughout the day on Sunday. N of Morgan's Point: Winds will be at 7 – 11 kts through 11AM before increase to 12 – 17 kts for the rest of the day. S of Morgan's Point: Winds will be at 15 – 20 kts throughout Sunday. Wind gusts of 30-35 kts will be in play for all stations throughout the day on Sunday.

#### Precip Image: 9 AM CT

Wind Speed 7 PM CT

High Temps Sunday