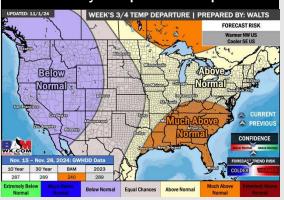

### Next 7 Day Temperature Departure

**Next 7 Day Total Precipitation** 

8-14 Day Temperature Departure

8-14 Day % of Average Precip.

- > Temps are expected to be above normal for the week 1 timeframe. Favoring scattered rain chances to continue into the weekend.
- Above normal temperatures are favored for week 2. Favoring precipitation to be right around normal depending on the track of the upcoming tropical system.
- Above normal temperatures and near normal precipitation chances are expected for the weeks 3/4 timeframe.