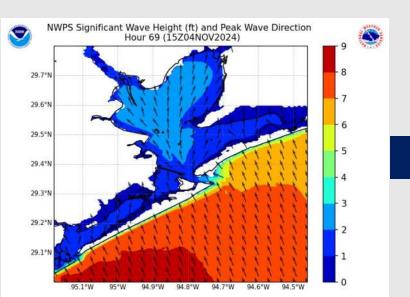

NOTES: Strong winds will allow for wave heights to increase through the end of the weekend SUN into MON. Wave heights are expected to reach 6' early MON AM and will linger through the day.

### **Wave Height Forecast Update**

4 AM CT MON

11 AM CT MON

Strong southerly winds SUN PM and into MON AM will bring elevated wave heights near of 5' - 7' come 4AM MON.

Wave heights after
4AM are favored to
continue to increase
with peak wave heights
approaching 6' – 8' by
11AM MON morning.
After 11AM MON wave
heights will slowly
decrease, dipping
below 6' by 12AM TUE.