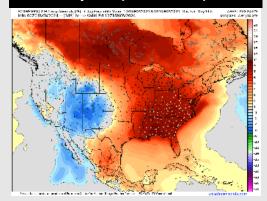

### Next 7 Day Temperature Departure

**Next 7 Day Total Precipitation** 

8-14 Day Temperature Departure

8-14 Day % of Average Precip.

- > Temps are expected to be above normal for the week 1 timeframe. Favoring scattered rain chances to continue into the weekend.
- Above normal temperatures are favored for week 2. Favoring precipitation to be right around normal depending on the track of the upcoming tropical system.
- Above normal temperatures and near normal precipitation chances are expected for the weeks 3/4 timeframe.