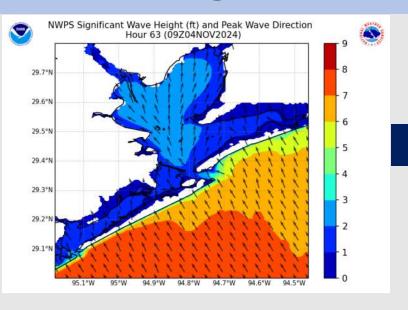

NOTES: Strong winds will allow for wave heights to increase through the end of the weekend SUN into MON. Wave heights are expected to reach 6' early MON AM and will linger through the day.

### **Wave Height Forecast Update**

4 AM CT MON

11 AM CT MON

Strong southerly winds SUN PM and into MON AM will bring elevated wave heights near of 5' - 7' come 4AM MON.

Wave heights after
4AM are favored to
continue to increase
with peak wave heights
approaching 6' – 8' by
11AM MON morning.
After 11AM MON wave
heights will slowly
decrease, dipping
below 6' by 12AM TUE.