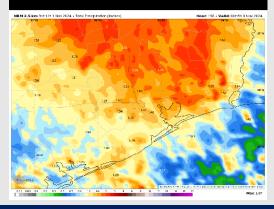

### Houston Pilots: SUN. 11/3/2024

#### **Forecast Discussion**

Precip: Scattered showers will work in after midnight and continue throughout the day in a hit/miss (30-40%) fashion.

Wind: Winds will be out of the S/SSW throughout the day on Sunday. N of Morgan's Point: Winds will be at 7 – 11 kts through 11AM before increase to 12 – 17 kts for the rest of the day. S of Morgan's Point: Winds will be at 15 – 20 kts throughout Sunday. Wind gusts of 30-35 kts will be in play for all stations throughout the day on Sunday.

High Temps: N of Morgan's Point: Low 80s F. S of Morgan's Point: Upper 70s.

Visibility: Visibilities may be reduced in heavy downpours. Otherwise, no fog concerns for any Stations.

#### Precip Image: 9 AM CT

Wind Speed 7 PM CT

High Temps Sunday