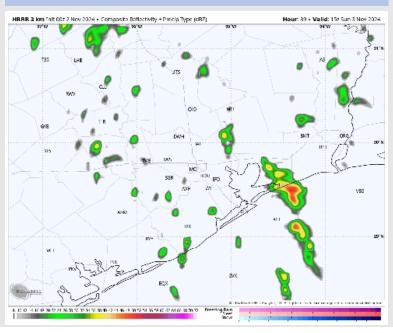

### Houston Pilots: SUN. 11/3/2024

#### **Forecast Discussion**

Precip: Scattered showers will work in after midnight and continue throughout the day in a hit/miss (30-40%) fashion.

Wind: Winds will be out of the S/SSW throughout the day on Sunday. N of Morgan's Point: Winds will be at 7 – 11 kts through 11AM before increase to 12 – 17 kts for the rest of the day. S of Morgan's Point: Winds will be at 15 – 20 kts throughout Sunday. Wind gusts of 30-35 kts will be in play for all stations throughout the day on Sunday.

#### Precip Image: 9 AM CT

Wind Speed 7 PM CT

High Temps Sunday