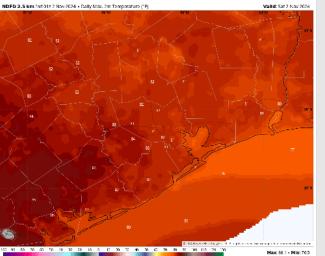

High Temps: N of Morgan's Point: Low 80s F. S of Morgan's Point: Upper 70s.

Visibility: Visibilities may be reduced in heavy downpours. Otherwise, no fog concerns for any Stations.

#### Precip Image: 9 AM CT

Wind Speed 7 PM CT

High Temps Sunday