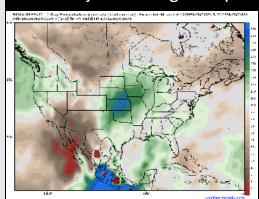

### Next 7 Day Temperature Departure

**Next 7 Day Total Precipitation** 

8-14 Day Temperature Departure

8-14 Day % of Average Precip.

- > Temps are expected to be above normal for the week 1 timeframe. Favoring scattered rain chances to continue into the weekend.
- Above normal temperatures are favored for week 2. Favoring precipitation to be right around normal depending on the track of the upcoming tropical system.
- Above normal temperatures and near normal precipitation chances are expected for the weeks 3/4 timeframe.