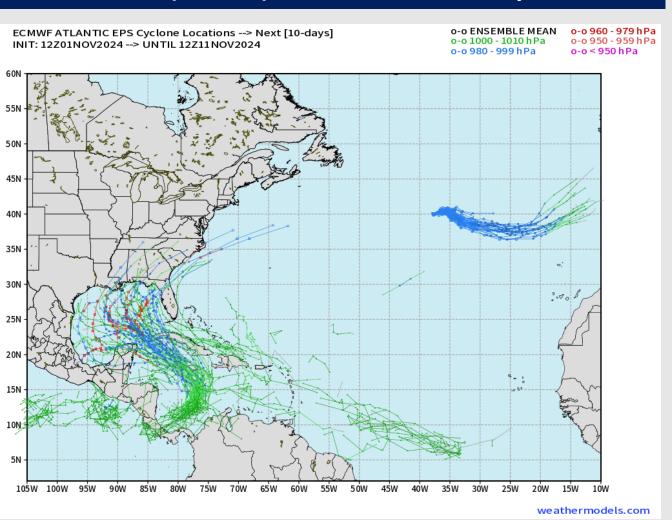

#### **European Tropical Tracks - Next 10 Days**

We are monitoring increasing potential for tropical formation in the Western Caribbean near the end of this weekend and into early next week.

Confidence remains low in exact track, however potential into the C/W Gulf of Mexico will need to be monitor over the next 7 days.

Direct impacts for HOU area over the next 7-10 days cannot be 100% ruled out.