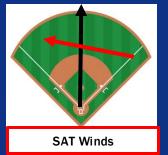

## **Wind Direction (SAT):**

✓ Winds will be blowing from Homeplate to CF in the AM then will transition from LF to RF in the PM (see field image above!)