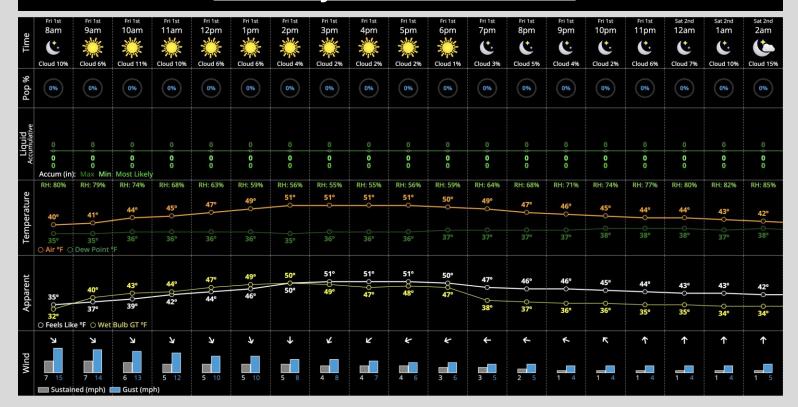

## **Hour by Hour Forecast:**

## **Today's Precipitation Chances:**

Favoring dry conditions throughout the day today.

**Rain Totals:** 

No rainfall is expected today

**Dew/Frost:** 

Dew is likely SAT AM.

## **Temperatures:**

✓ Temperatures will climb to the low 50s F this afternoon.

## **Wind/Clouds:**

- ✓ Mainly clear skies throughout the day
- ✓ Winds will be sustained at 10-16 MPH with gusts of 20-25 MPH this AM before calming to be sustained at 5-10 MPH this PM.