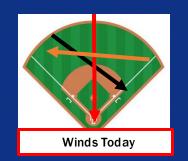

### **Wind Direction:**

✓ Winds will be blowing from LF to the 1B line this AM before transitioning from CF to Homeplate this afternoon and transitioning from RF to LF this evening