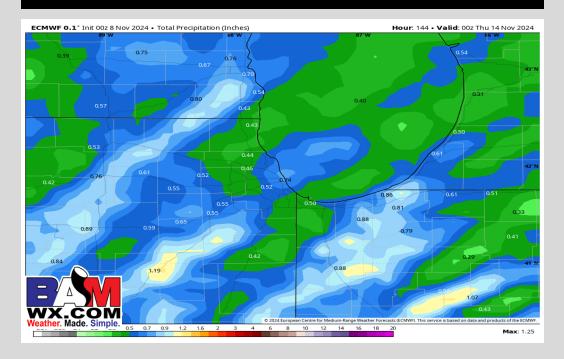

# **Rainfall Totals: Next 5 Days**

#### **NEXT 5 DAYS: IMPORTANT FORECAST NOTES:**

- ✓ <u>SAT:</u> Favoring mainly dry conditions with isolated showers working in after 8 PM.
- ✓ SUN: Scattered rain showers in the AM, Dry conditions for the afternoon.
- ✓ MON: Favoring dry conditions.
- ✓ <u>TUE:</u> Favoring dry conditions.
- ✓ <u>WED:</u> PM Showers likely with an isolated storm or two.