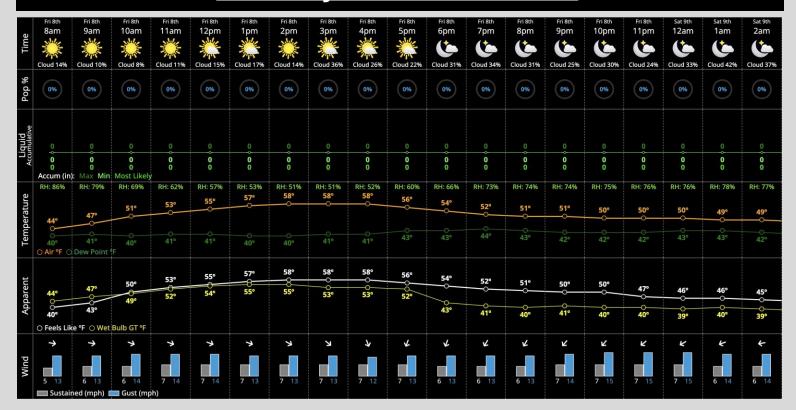

## **Today's Precipitation Chances:**

Dry conditions are favored throughout the day.

### **Rain Totals:**

No rainfall is expected today.

# **Dew/Frost:**

Dew will be likely (70%) SAT AM.

#### **Temperatures:**

✓ Temperatures will climb to the upper 50s F today.

## **Wind/Clouds:**

- ✓ Mostly sunny skies throughout the day.
- ✓ Winds will be sustained at 7 14 MPH with gusts up to 25 MPH.

#### **Wind Direction:**

✓ Winds will be blowing from LF to the 1<sup>st</sup> Base Line through 2 PM before transitioning from CF to Homeplate for the rest of the day (see field image above!).