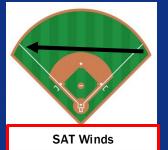

# **Wind Direction (SAT):**

✓ Winds will be blowing from RF to LF throughout the day. (see field image above!)