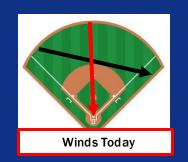

## **Wind/Clouds:**

- ✓ Mostly sunny skies throughout the day.
- ✓ Winds will be sustained at 7 14 MPH with gusts up to 25 MPH.

#### **Wind Direction:**

✓ Winds will be blowing from LF to the 1<sup>st</sup> Base Line through 2 PM before transitioning from CF to Homeplate for the rest of the day (see field image above!).