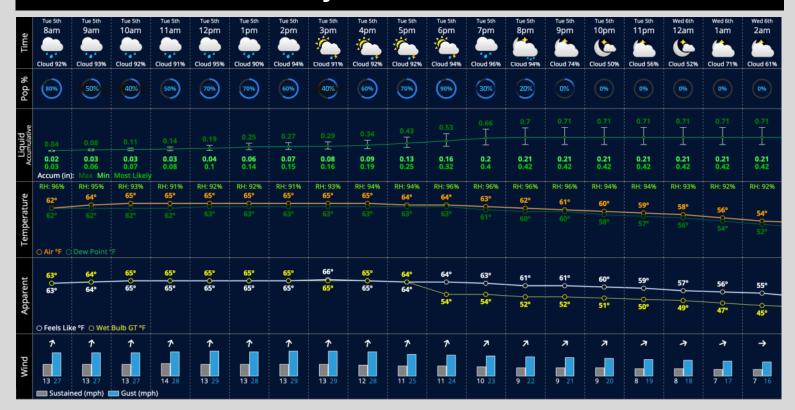

#### **Temperatures:**

✓ Temperatures will climb to the upper 60s F today.

## **Wind/Clouds:**

- ✓ Mostly overcast/cloudy skies favored today
- ✓ Winds will be sustained at 12 16 MPH with gusts of 30 35 MPH.

#### **Today's Precipitation Chances:**

Rain showers will continue throughout the day with a few potential dry slots mixed in from 9AM – 11AM. A few storms are possible from 3PM – 6PM, a couple of these could be strong to severe with wind gusts up to 60 MPH. Rain will start to clear out after 7PM, with dry conditions favored for the rest of the night.

#### **Rain Totals:**

Any storm this afternoon will be capable of putting down a quick 0.10" - 0.25". Rainfall totals for the day are favored to be 0.25" - 0.75", up to 1" possible if caught under a heavy thunderstorm.

#### **Dew/Frost:**

Dew/wet grounds will be likely WED AM.