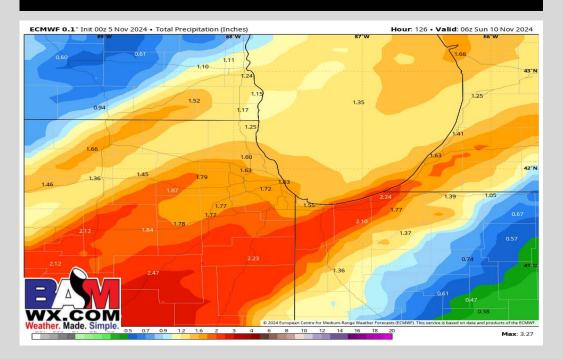

## **Rainfall Totals: Next 5 Days**

#### **NEXT 5 DAYS: IMPORTANT FORECAST NOTES:**

- ✓ <u>WED:</u> Favoring dry conditions.
- ✓ THU: Favoring dry conditions.
- ✓ FRI: Favoring dry conditions.
- ✓ <u>SAT:</u> Expecting rain showers to enter in the afternoon and continue throughout the day.
- ✓ <u>SUN:</u> Showers expected throughout the day.