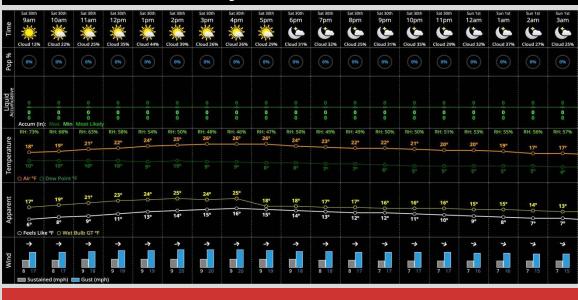

# Hour by Hour Forecast:

## **Today's Precipitation Chances:**

Favoring dry conditions throughout the day

**Rain Totals:** 

No precip is expected today

**Dew/Frost:** 

Frost is expected SUN AM

## **Temperatures:**

High temperatures will max out in the mid 20s F this afternoon

### Wind/Clouds:

Mostly sunny skies throughout the day today

Winds will be sustained at 10 - 15 MPH with gusts of 20 - 25 MPH Wind Direction:

Winds will be blowing from the 3B line to RF throughout the day