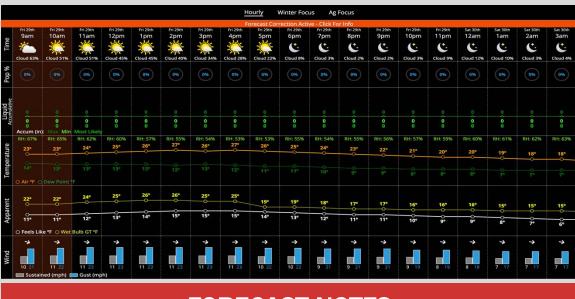

# Hour by Hour Forecast:

### **Today's Precipitation Chances:**

Flurries will be possible this AM with dry conditions this PM

Rain Totals:

Snowfall will total less than 0.5"

**Dew/Frost:** 

Frost is expected SAT AM

### Temperatures:

High temperatures will max out in the upper 20s F this afternoon

### Wind/Clouds:

Mostly cloudy this AM with clearing skies in the PM

Winds will be sustained at 10-15 MPH with gusts up to 30 MPH Wind Direction:

Winds will be blowing from the 3B line to RF throughout the day