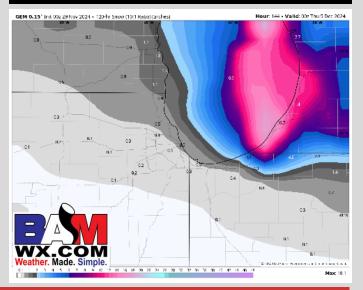

### Snowfall Totals: Next 5 Days

### **NEXT 5 DAYS: IMPORTANT FORECAST NOTES**

- **Sat:** Favoring dry conditions
- **Sun:** Favoring dry conditions
- Mon: Favoring dry conditions
- Tue: Favoring dry conditions
- Wed: Mix of rain and snow possible