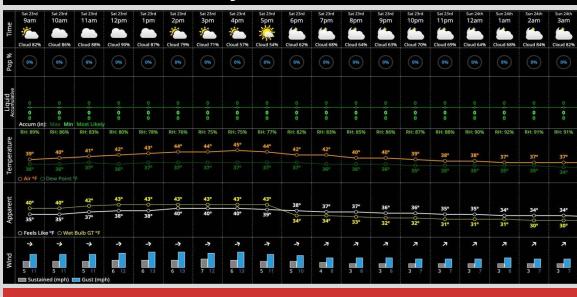

### **Temperatures:**

High temperatures will max out in the mid 40s F.

#### Wind/Clouds:

Mostly cloudy skies throughout the day today.

Winds will be sustained at 5 - 10 MPH with gusts of 15 - 20 MPH. Wind Direction:

Winds will be blowing from LF to RF through noon before shifting from Homeplate to CF for the rest of the day.