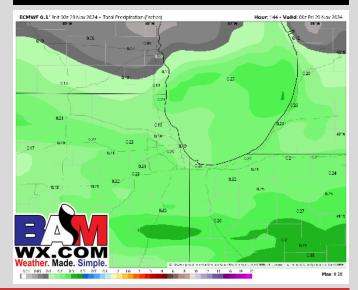

### Rainfall Totals: Next 5 Days

### **NEXT 5 DAYS: IMPORTANT FORECAST NOTES**

**Sun:** Favoring dry conditions

**Mon:** Isolated rain showers likely

**Tue:** Favoring dry conditions

Wed: Favoring dry conditions

Thu: Isolated mixed showers