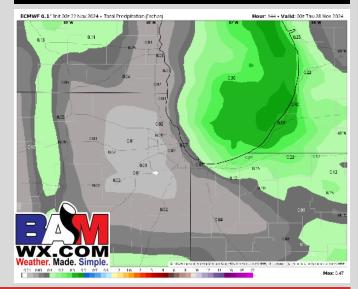

### Rainfall Totals: Next 5 Days

### **NEXT 5 DAYS: IMPORTANT FORECAST NOTES**

- Sat: Favoring dry conditions
- Sun: Favoring dry conditions
- Mon: Isolated rain showers possible
- Tue: Favoring dry conditions
- Wed: Favoring dry conditions