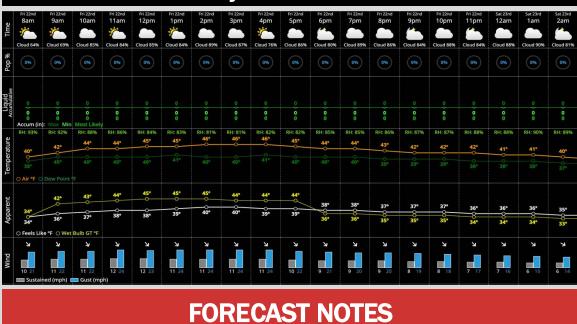

#### **Today's Precipitation Chances:**

Favoring mainly dry conditions. A stray pocket of drizzle is possible this evening 6pm-10pm.

#### **Rain Totals:**

Drizzle will accumulate less than 0.01"

#### **Dew/Frost:**

Dew is expected SAT AM.

#### **Temperatures:**

High temperatures will max out in the mid 70s F this afternoon.

#### Wind/Clouds:

Mostly cloudy skies throughout the day today

Winds will be sustained at 10 - 15 MPH throughout the day.

#### Wind Direction:

Winds will be blowing from LF to RF throughout the day.