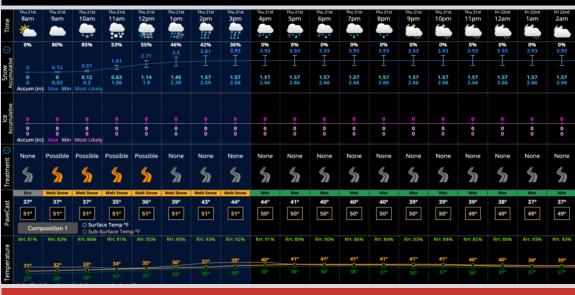

#### **Temperatures:**

- Temperatures will be in the 30s through most of the day before climbing into the lower 40s F by this evening.

#### Wind/Clouds:

- Overcast skies through the day before breaking up into the overnight hours.

- Sustained winds of 15-20 MPH. decreasing to 8-13 MPH after 8PM. Gusts of 45+ MPH will be possible through 8PM.

#### Wind Direction:

- Winds will be blowing from LF to 1st Base through the day.

#### **Today's Precipitation Chances:**

Scattered flurries/light snow showers will be possible through 10AM before heavy snow showers arrive. The heavy snow will continue through 2PM before transitioning to rain. Light rain showers will linger through the early morning hours FRI.

#### Snow/Rain Totals:

Snowfall amounts of 2" to 4" will be possible from the sky. Pavement impacts will be possible from 10AM-2PM as heavy snow will likely overcome warmer ground temperatures. An additional 0.05"-0.10" of rain will be possible through midnight.

#### **Dew/Frost**:

Grounds will be wet FRI AM.