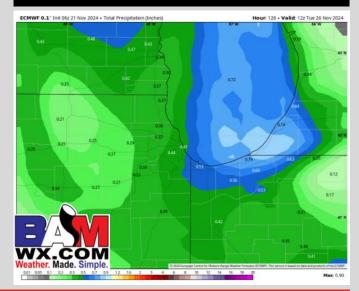

| 0%                  | 0%                | 0%                             |
|                  | Ice                   | 0                                            | 0                   | 0                                | 0                              | 0                            | 0                              | 0                  | 0                   | 0                 | 0                              |
|                  | RH %                  | 88%                                          | 86%                 | 83%                              | 77%                            | 86%                          | 70%                            | 74%                | 78%                 | 76%               | 72%                            |

## Rainfall Totals: Next 5 Days



## **NEXT 5 DAYS: IMPORTANT FORECAST NOTES**

- <u>Fri:</u>
  - Isolated showers will be possible through 2 AM. Drizzle will be possible from 5PM -10PM.
- Sat: Favoring dry conditions.
- Sun: Favoring dry conditions (we think the app chances are too aggressive).
- Mon: Light rain showers possible through the PM.
- Tue: Favoring dry conditions.

#### Temperatures:

- Highs will be in the mid 40s going into the weekend, warming up into the 50s for Sunday and Monday before dropping into the 30s by Tuesday.

#### Wind Direction (Fri):

- Winds will be blowing from LF to 1st Base through the day.

#### **Clouds:**

- Mostly cloudy skies before clouds start to break up by the weekend.

## Winds:

- Winds will start to die down after FRI PM, with sustained winds of 5-10 MPH and gusts up to 15 M