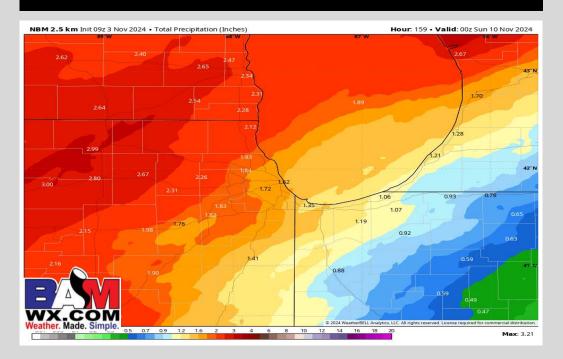

# **Rainfall Totals: Next 5 Days**

#### **NEXT 5 DAYS: IMPORTANT FORECAST NOTES:**

- ✓ <u>MON:</u> Widespread rain showers and a storm or two likely throughout the day.
- ✓ <u>TUE:</u> Rain showers through the day, becoming more scattered to isolated by the evening, with a few storms.
- **✓** <u>WED:</u> Favoring dry conditions.
- ✓ THU: Favoring dry conditions.
- ✓ FRI: Favoring dry conditions.