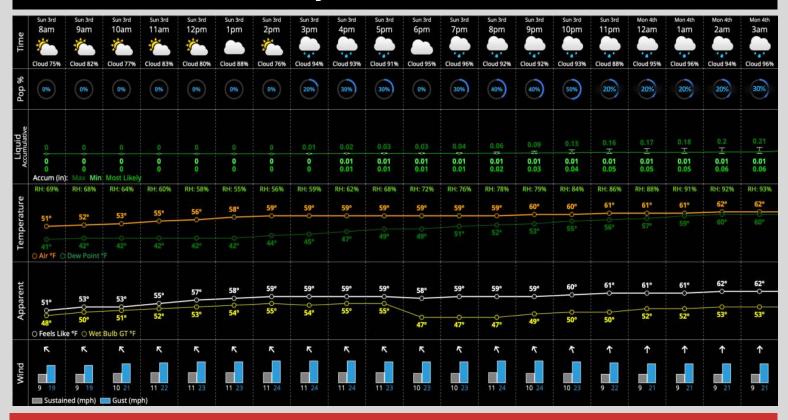

### **Temperatures:**

✓ Temperatures will climb to the upper 50s to lower 60s F through the day.

# **Wind/Clouds:**

- ✓ Mostly cloudy skies throughout the day
- ✓ Winds will be sustained at 10-15 MPH with gusts of 25-30 MPH.

## **Today's Precipitation Chances:**

Favoring dry conditions through the AM, with rain chances arriving around 3 PM. Rain chances will continue throughout the remainder of the afternoon and evening, with a few breaks in the rain.

# **Rain Totals:**

Rainfall totals of 0.05"-0.10" likely.

# **Dew/Frost:**

Grounds will be wet MON AM.