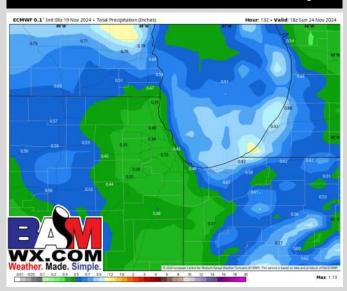

# **Rainfall Totals: Next 5 Days**

## **NEXT 5 DAYS: IMPORTANT FORECAST NOTES**

Wed: - Scattered rain chances in the AM with hit/miss showers in the PM.

Thu: - Rain/snow mix favored through the day.

**Fri:** - Isolated rain chances possible in the AM.

**Sat:** - Favoring dry conditions.

Sun: - A stray PM shower possible.