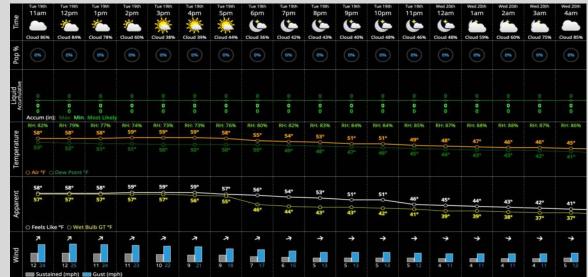

# **Hour by Hour Forecast:**

# - Temperatures will steadily drop off throughout

the day, dropping into the mid 50s F by the evening.

**Current Weather Alerts:** 

**ALL CLEAR** 

### Wind/Clouds:

**Temperatures:** 

- Clouds will start to break up, becoming mostly sunny by this afternoon.
- Sustained winds of 10 15 MPH, decreasing to 3
- 8 MPH after 4 PM. Wind gusts of 20-30 MPH through the day, gradually decreasing.

### **Wind Direction:**

- Winds will be blowing from Homeplate to CF, transitioning from LF to RF by 8PM.

## **Today's Precipitation Chances:**

Favoring dry conditions through the day.

## **Rain Totals:**

No rainfall is expected.

### **Dew/Frost:**

Dew is possible (30%) WED AM.