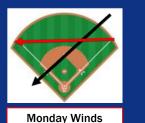

## Wind Direction (Mon):

- Winds will be from RF to the 3B Line. transitioning to be out of RF to LF by 2PM.