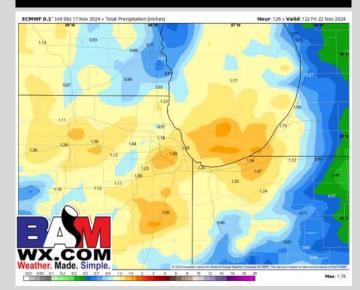

## Rainfall Totals: Next 5 Days

## **Rain Totals:**

Rainfall totals are expected to be less than 0.02" for the day.