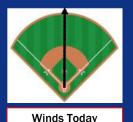

## Wind/Clouds:

- Mostly cloudy skies through the day with skies clearing after sunset.

- Winds will be sustained at 5-10 MPH with gusts up to 26 MPH. Wind Direction:

- Winds will be blowing from Homeplate to CF, becoming rather variable after 7 PM.