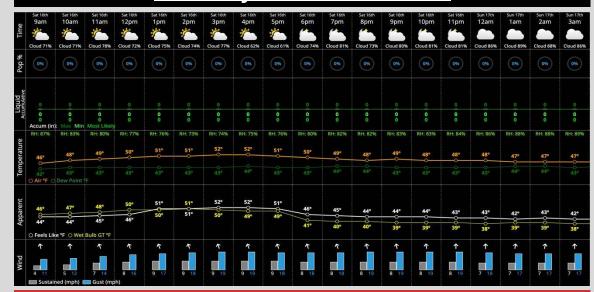

## **Hour by Hour Forecast:**

## **Temperatures:**

High temperatures will max out in the low 50s F this afternoon.

#### Wind/Clouds:

Mostly cloudy skies through the day today.

Winds will be sustained at 10 - 15 MPH with a few gusts up to 25 MPH.

#### **Wind Direction:**

Winds will be blowing from the 1B line to LF throughout the day.

## **Today's Precipitation Chances:**

Favoring dry conditions throughout the day today.

#### **Rain Totals:**

No rainfall is expected today.

#### **Dew/Frost:**

Damp grounds are expected from dew and overnight light showers.