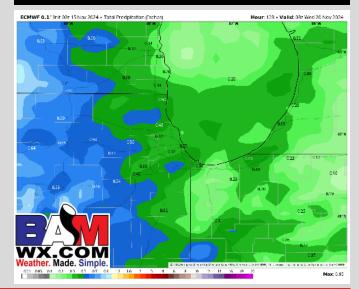

## Rainfall Totals: Next 5 Days

## **NEXT 5 DAYS: IMPORTANT FORECAST NOTES**

- Sat: Favoring dry conditions
- Sun: Chance for isolated light showers (30-40%) throughout the day
- Mon: Scattered evening showers likely
- <u>Tue:</u> Scattered AM showers likely with a stray light PM shower <u>Wed:</u> Isolated showers likely