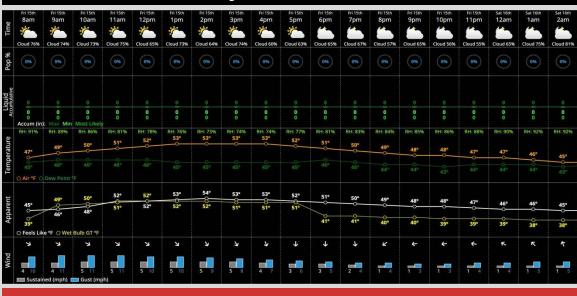

## Hour by Hour Forecast:

#### **Dew/Frost:**

Dew is likely (70%) SAT AM.

#### **Temperatures:**

High temperatures will max out in the low 50s F this afternoon.

#### Wind/Clouds:

Overcast skies are expected all throughout the day today.

Winds will be sustained at 4-9 MPH with a few gusts up to 17 MPH Wind Direction:

Winds will be blowing from LF to RF throughout the day. (See the graphic above)