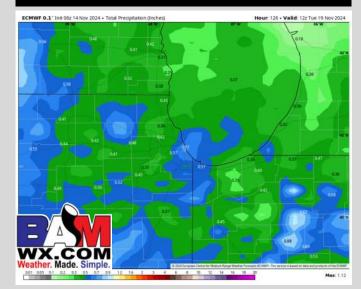

| 0%                   | 0%                         | 0%                 |
|               | Ice                   | 0                              | 0                            | 0                           | 0                              | .0                  | 0                               | 0                              | 0.                   | 0                          | 0                  |
|               | RH %                  | 94%                            | 86%                          | 83%                         | 81%                            | 77%                 | 87%                             | 84%                            | 82%                  | 84%                        | 80%                |

### Rainfall Totals: Next 5 Days



#### **NEXT 5 DAYS: IMPORTANT FORECAST NOTES**

- Fri: A light drizzle is possible from 4PM -6PM.
- **<u>Sat:</u>** Favoring dry conditions.
- Sun: A light shower possible in the early AM.
- Mon: Scattered showers arrive after 6PM.
- <u>Tue:</u> Scattered showers through the AM before clearing out by the evening.

#### Temperatures:

Highs will be in the mid to upper 50s through the weekend. Much cooler temperatures arrive by late next week.

#### Wind Direction (Fri):

Winds will be blowing from LF to RF, transitioning to be out of RF to 3B by 6PM.

#### Clouds:

Mostly cloudy skies favored through FRI PM before clouds start to break up. Periods of sunshine will be possible over the weekend.

#### Winds:

Sustained winds of 5-10 MPH with wind gusts of 20-25 MPH.