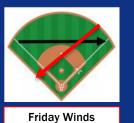

#### Wind Direction (Fri):

Winds will be blowing from LF to RF, transitioning to be out of RF to 3B by 6PM.