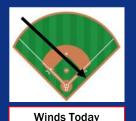

# CHICAGO CUBS

Thursday, November 14, 2024 7:11 AM CT Weather Forecast







# Hour by Hour Forecast:

## FORECAST NOTES

# **Current Weather Alerts:**

#### **ALL CLEAR**

#### **Temperatures:**

Temperatures are expected to climb into the mid 50s by this afternoon.

#### Wind/Clouds:

Overcast skies will paint the picture for the day.

Sustained winds of 6 - 12 MPH with gusts up to 18 MPH.

#### Wind Direction:

Winds will be blowing from LF to 1B through the day.

#### **Today's Precipitation Chances:**

Light drizzle will be possible through 10 AM. Another chance for light rain showers will come into play from 3PM to 6PM with dry conditions favored through the rest of the night.

#### **Rain Totals:**

Rainfall totals through the day of 0.02"-0.04" possible.

#### **Dew/Frost:**

Dew will be possible (40%) FRI AM.

# **CHICAGO CUBS** Thursday, November 14