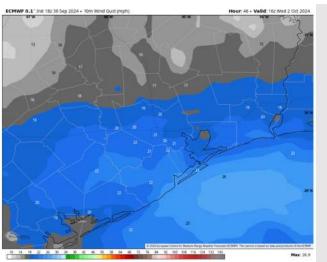

### Precip Image: 2 PM CT

Wind Speed 11 AM CT

High Temps Today

### **Forecast Discussion**

**Precip:** Favoring dry conditions for today.

Wind: Winds will be variable through 5 AM before settling out of the N/NW. Winds will become variable again from 3 PM – 8 PM. After then, they will settle out of the E/NE through the rest of the night. N of Morgan's Point: Winds at 2 – 7 kts throughout the day. S of Morgan's Point: Winds will be at 4 – 8 kts throughout the day Tuesday except for 9AM – 2PM when winds are slightly elevated to 7 – 10 kts.