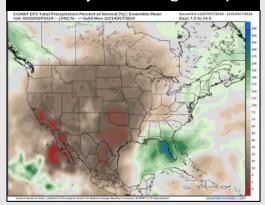

# Houston Pilots: 10/1/24

#### **Next 7 Day Temperature Departure**

**Next 7 Day Total Precipitation** 

**8-14** Day Temperature Departure

8-14 Day % of Average Precip.

- > Temps are expected to be slightly above normal for the week 1 timeframe. Favoring dry conditions through most of week 1 with rain chances increasing into the first weekend of Oct.
- ➤ Above normal temperatures are favored for week 2. Confidence is low on rain chances due to additional tropical risks for week 2.
- ➤ Above normal temperatures and much below normal precipitation chances are expected for the weeks <sup>3</sup>/<sub>4</sub> timeframe.