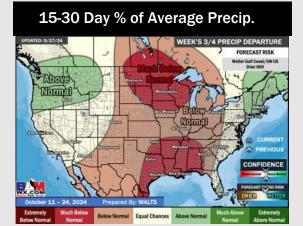

#### **Next 7 Day Temperature Departure**

**Next 7 Day Total Precipitation** 

**8-14** Day Temperature Departure

8-14 Day % of Average Precip.

- > Temps are expected to be slightly above normal for the week 1 timeframe. Favoring dry conditions through most of week 1 with rain chances increasing into the first weekend of Oct.
- ➤ Above normal temperatures are favored for week 2. Confidence is low on rain chances due to additional tropical risks for week 2.
- ➤ Above normal temperatures and much below normal precipitation chances are expected for the weeks <sup>3</sup>/<sub>4</sub> timeframe.