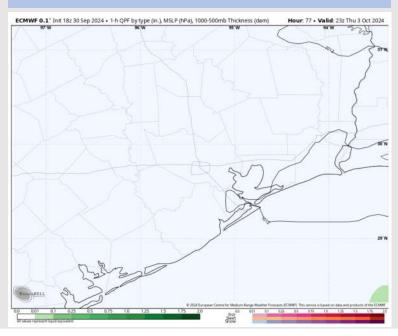

#### Precip Image: 9 AM CT

Wind Speed: 10 AM CT

Wind Gusts
11 AM CT

### **Forecast Discussion**

**Precip:** Favoring dry conditions through Wednesday.

Wind: Winds will be out of the NE through 3 PM, shifting out of the E /ESE after that time and through the rest of the day. N of Morgan's Point: Winds will be at 4 – 9 kts throughout Wednesday. S of Morgan's Point: Outside of 7AM – 2PM where winds will be 13 – 17 kts, winds for rest of the day will be 9 – 14 kts. A few gusts near the Boarding Station could reach up to 20 - 25 kts from 7 AM – 2 PM.