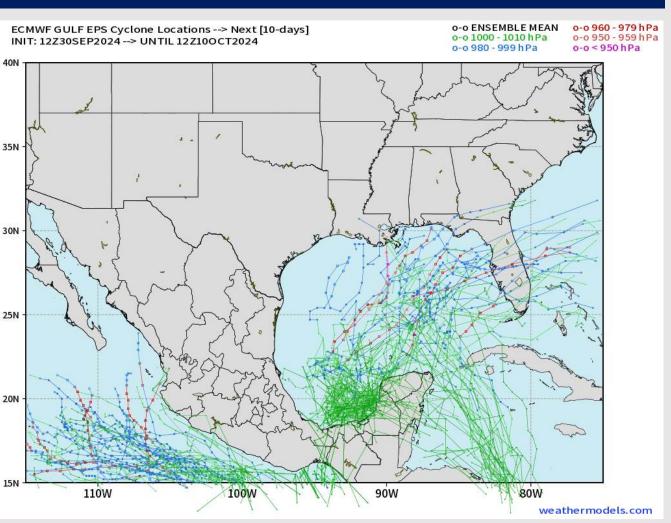

#### **European Model Next 10 Days - Tropical Tracks**

Details remain uncertain on the evolution of the next tropical system which will develop near the Yucatan Peninsula. At least a low-end tropical depression / storm will be in play towards weekend.

Current trends continue to keep this tropical disturbance east of the HOU area.