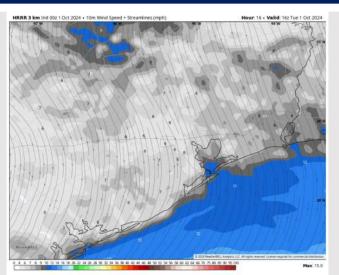

### **Forecast Discussion**

**Precip:** Favoring dry conditions for today.

Wind: Winds will be variable through 5 AM before settling out of the N/NW. Winds will become variable again from 3 PM – 8 PM. After then, they will settle out of the E/NE through the rest of the night. N of Morgan's Point: Winds at 2 – 7 kts throughout the day. S of Morgan's Point: Winds will be at 4 – 8 kts throughout the day Tuesday except for 9AM – 2PM when winds are slightly elevated to 7 – 10 kts.

### Precip Image: 2 PM CT

Wind Speed 11 AM CT

High Temps Today