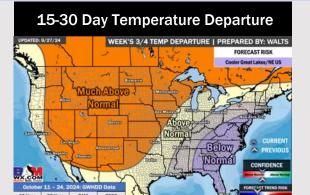

#### **Next 7 Day Temperature Departure**

**Next 7 Day Total Precipitation** 

**8-14** Day Temperature Departure

8-14 Day % of Average Precip.

- > Temps are expected to be slightly above normal for the week 1 timeframe. Favoring dry conditions through most of week 1 with rain chances increasing into the first weekend of Oct.
- ➤ Above normal temperatures are favored for week 2. Confidence is low on rain chances due to additional tropical risks for week 2.
- ➤ Above normal temperatures and much below normal precipitation chances are expected for the weeks <sup>3</sup>/<sub>4</sub> timeframe.