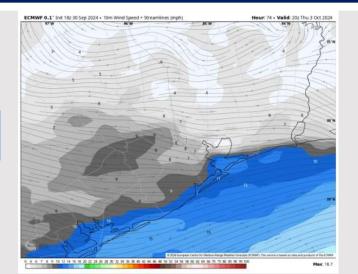

#### Precip Image: 6 PM CT

Wind Speed: 2 PM CT

High Temps Thursday

### **Forecast Discussion**

**Precip:** Favoring dry conditions for Thursday.

Wind: Winds will be out of the east for Thursday. N of Morgan's Point: Winds will be sustained at 4 – 7 kts through Thursday. S of Morgan's Point: Winds will be at 3 – 7 kts through 8AM, increasing to 5 – 10 kts for the remainder of the day. A few gusts of 20kts can't be ruled out for the Boarding Station from 10AM – 6PM.