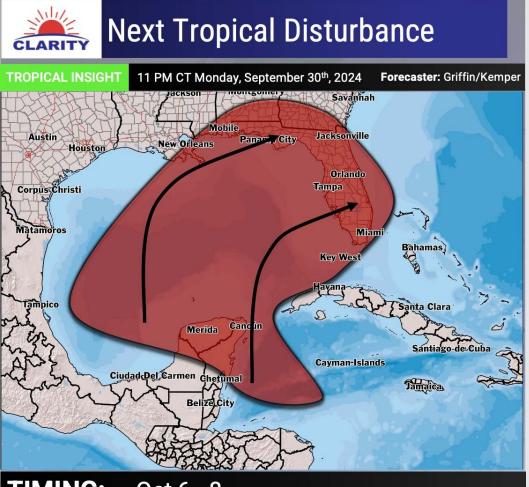

# **Houston Pilots Tropical Update**

**TIMING:** ~0ct 6 - 8

#### **FORECAST NOTES:**

- ✓ Questions about intensity, exact track, and other various details remains uncertain.
- ✓ We continue to favor core of system to remain E of TX based on the latest trends.
- ✓ This will not exclude the potential for elevated wave heights.