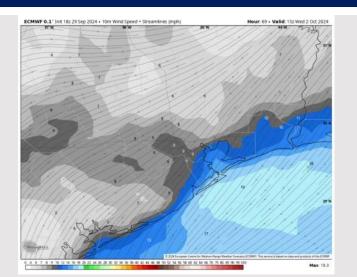

### **Forecast Discussion**

**Precip:** Favoring dry conditions through Wednesday.

Wind: Winds will be out of the NE through 3 PM, shifting out of the E /ESE after that time and through the rest of the day. N of Morgan's Point: Winds will be at 4 – 9 kts throughout Wednesday. S of Morgan's Point: Outside of 7AM – 2PM where winds will be 13 – 17 kts, winds for rest of the day will be 9 – 14 kts. A few gusts near the Boarding Station could reach up to 20 - 25 kts from 7 AM – 2 PM.

#### Precip Image: 9 AM CT

Wind Speed: 10 AM CT

Wind Gusts
11 AM CT