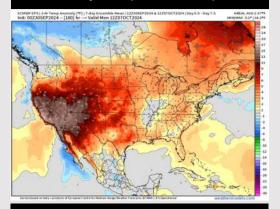

# Houston Pilots: 10/1/24

#### **Next 7 Day Temperature Departure**

**Next 7 Day Total Precipitation** 

**8-14** Day Temperature Departure

8-14 Day % of Average Precip.

- > Temps are expected to be slightly above normal for the week 1 timeframe. Favoring dry conditions through most of week 1 with rain chances increasing into the first weekend of Oct.
- ➤ Above normal temperatures are favored for week 2. Confidence is low on rain chances due to additional tropical risks for week 2.
- ➤ Above normal temperatures and much below normal precipitation chances are expected for the weeks <sup>3</sup>/<sub>4</sub> timeframe.