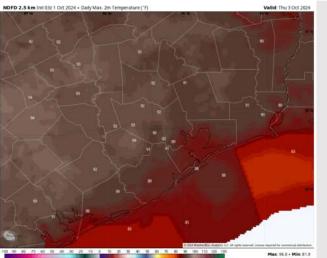

#### Precip Image: 6 PM CT

Wind Speed: 2 PM CT

High Temps Thursday

High Temps: N of Morgan's Point: Near 90 F. S of Morgan's Point: Mid to upper 80s F

Visibility: Not anticipating any visibility concerns for Thursday.