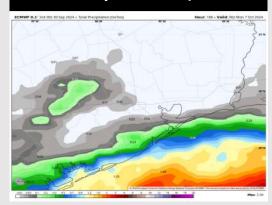

# Houston Pilots: 10/1/24

#### **Next 7 Day Temperature Departure**

**Next 7 Day Total Precipitation** 

**8-14** Day Temperature Departure

8-14 Day % of Average Precip.

- > Temps are expected to be slightly above normal for the week 1 timeframe. Favoring dry conditions through most of week 1 with rain chances increasing into the first weekend of Oct.
- ➤ Above normal temperatures are favored for week 2. Confidence is low on rain chances due to additional tropical risks for week 2.
- ➤ Above normal temperatures and much below normal precipitation chances are expected for the weeks <sup>3</sup>/<sub>4</sub> timeframe.