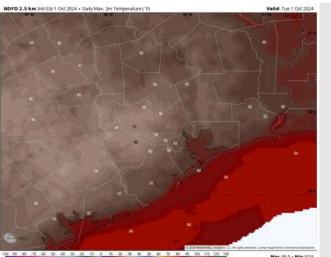

High Temps: N of Morgan's Point: Lower to mid 90s F. S of Morgan's Point: Mid to upper 80s F.

**Visibility:** Not anticipating any visibility concerns for today.

### Precip Image: 2 PM CT

Wind Speed 11 AM CT

High Temps Today