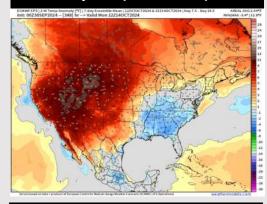

# Houston Pilots: 10/1/24

#### **Next 7 Day Temperature Departure**

**Next 7 Day Total Precipitation** 

**8-14** Day Temperature Departure

8-14 Day % of Average Precip.

- > Temps are expected to be slightly above normal for the week 1 timeframe. Favoring dry conditions through most of week 1 with rain chances increasing into the first weekend of Oct.
- ➤ Above normal temperatures are favored for week 2. Confidence is low on rain chances due to additional tropical risks for week 2.
- ➤ Above normal temperatures and much below normal precipitation chances are expected for the weeks <sup>3</sup>/<sub>4</sub> timeframe.