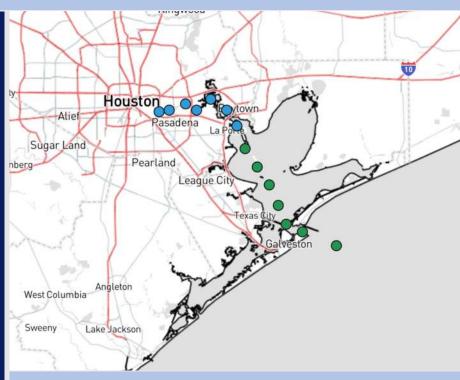

Current trends continue to keep this tropical disturbance east of the HOU area.

# **Houston Pilots Tropical Update**

**TIMING:** ~0ct 6 - 8

#### **FORECAST NOTES:**

- ✓ Questions about intensity, exact track, and other various details remains uncertain.
- ✓ We continue to favor core of system to remain E of TX based on the latest trends.
- ✓ This will not exclude the potential for elevated wave heights.