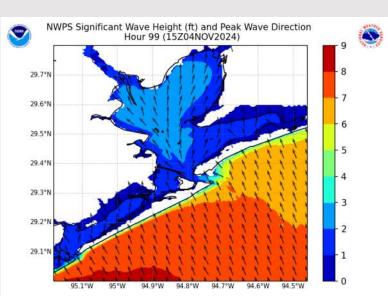

### **Wave Height Forecast Update**

4 AM CT MON

### 11 AM CT MON

Strong southerly winds SUN PM and into MON AM will bring elevated wave heights near of 5' – 7' come 4AM MON.

Wave heights after 4AM are favored to continue to increase with peak wave heights approaching 6' – 8' by 11AM MON morning. After 11AM MON wave heights will slowly decrease, dipping below 6' by 12AM TUE.