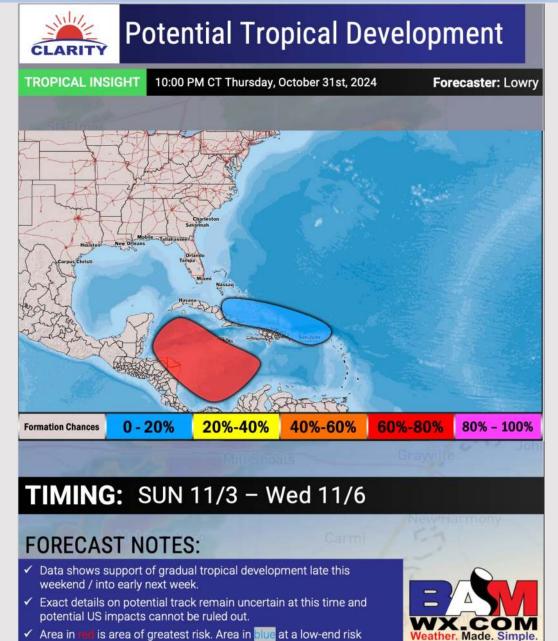

We are monitoring increasing potential for tropical formation in the Western Caribbean near the end of this weekend and into early next week.

Confidence remains low in exact track, however potential into the C/W Gulf of Mexico will need to be monitor over the next 7 days.

Direct impacts for HOU area over the next 7-10 days cannot be 100% ruled out.