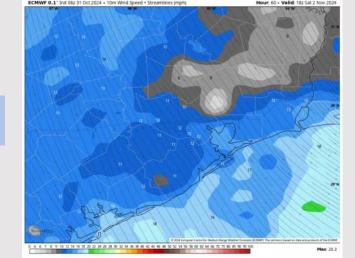

Visibility: No visibility concerns for today.



Wind Speed: 11 AM CT High Temps Today

## Houston Pilots: SAT. 11/2/2024



### **Forecast Discussion**

**Precip:** Favoring multiple rounds of showers and a few storms to be in play for all stations (50-60%) between 5AM and 9PM. Greatest coverage is expected from 9 AM – 4 PM.

Wind: Winds will be out of the S/SE throughout the day. N of Morgan's Point: Winds will be at 8 – 12 kts for the entire day. S of Morgan's Point: Winds will be at 12 - 18 kts throughout the day. Wind gusts of 20 – 25 MPH are favored for all Stations after 11 AM.

High Temps: N of Morgan's Point: Low to mid 80s F. S of Morgan's Point: Upper 70s to lower 80s F.

#### Precip Image: 1 PM CT



#### Visibility: No visibility concerns for Saturday.

Wind Speed:

1 PM CT



#### High Temps Saturday

## Houston Pilots: SUN. 11/3/2024



### **Forecast Discussion**

**Precip:** Scattered showers will begin to fill in starting at 10AM and slowly become more widespread by 1PM. Widespread showers will continue through 7PM before drying out.

Wind: Winds will be out of the S/SSW throughout the day on Sunday. N of Morgan's Point: Winds will be at 10 – 15 kts throughout the day. S of Morgan's Point: Winds will be at 15 – 20 kts throughout Sunday. Wind gusts of 30-35 kts will be in play for all stations throughout the day on Sunday.

Wave Heights: Waves Heights S of Stations 11/12 will hover at 3' – 4' for most of the day, before starting to slowly increase at 1PM reaching 5'-6' feet by midnight.

**Visibility:** Visibilities may be reduced in heavy downpours. Other