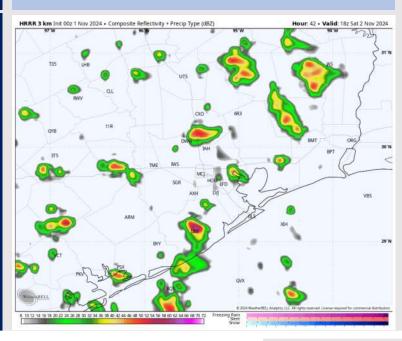

Upper 70s to near 80 F.

### Precip Image: 10 AM CT



Valid: Fri 1 Nov 2

#### Visibility: No visibility concerns for today.



Wind Speed: 11 AM CT High Temps Today

## Houston Pilots: SAT. 11/2/2024



### **Forecast Discussion**

**Precip:** Favoring multiple rounds of showers and a few storms to be in play for all stations (50-60%) between 5AM and 9PM. Greatest coverage is expected from 9 AM – 4 PM.

Wind: Winds will be out of the S/SE throughout the day. N of Morgan's Point: Winds will be at 8 – 12 kts for the entire day. S of Morgan's Point: Winds will be at 12 - 18 kts throughout the day. Wind gusts of 20 – 25 MPH are favored for all Stations after 11 AM.

High Temps: N of Morgan's Point: Low to mid 80s F. S of Morgan's Point: Upper 70s to lower 80s F.

#### Precip Image: 1 PM CT



#### Visibility: No visibility concerns for Saturday.

Wind Speed:

1 PM CT



#### High Temps Saturday

## Houston Pilots: SUN. 11/3/2024



### **Forecast Discussion**

**Precip:** Scattered showers will begin to fill in starting at 10AM and slowly become more widespread by 1PM. Widespread showers will continue through 7PM before drying out.

Wind: Winds will be out of the S/SSW throughout the day on Sunday. N of Morgan's Point: Winds will be at 10 – 15 kts throughout the day. S of Morgan's Point: Winds will be at 15 – 20 kts throughout Sunday. Wind gusts of 30-35 kts will be in play for all stations throughout the day on Sunday.

Wave Heights: Waves Heights S of Stations 11/12 will hover at 3' – 4' for most of the day, before starting to slowly increase at 1PM reaching 5'-6' feet by m