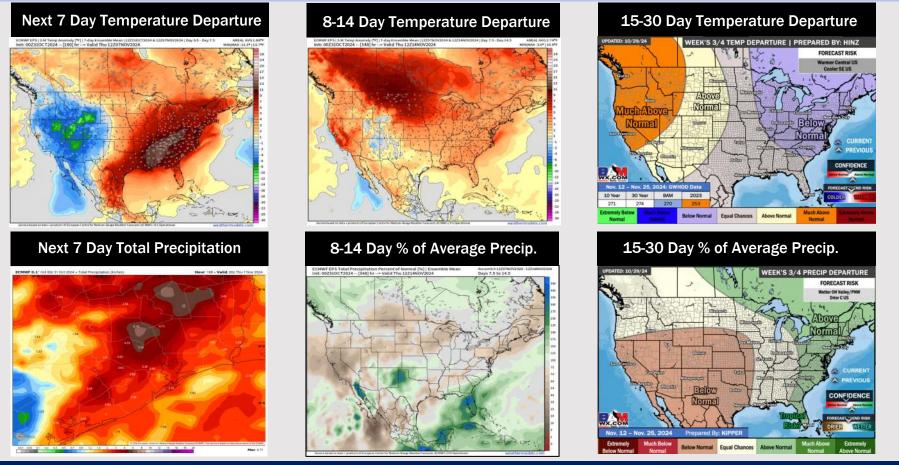

# Houston Pilots: 11/1/24

- Temps are expected to be above normal for the week 1 timeframe. Favoring scattered rain chances to continue into the weekend.
- Above normal temperatures are favored for week 2. Favoring precipitation to be slightly below normal.
- Near normal temperatures and below normal precipitation chances are expected for the weeks <sup>3</sup>/<sub>4</sub> timeframe.