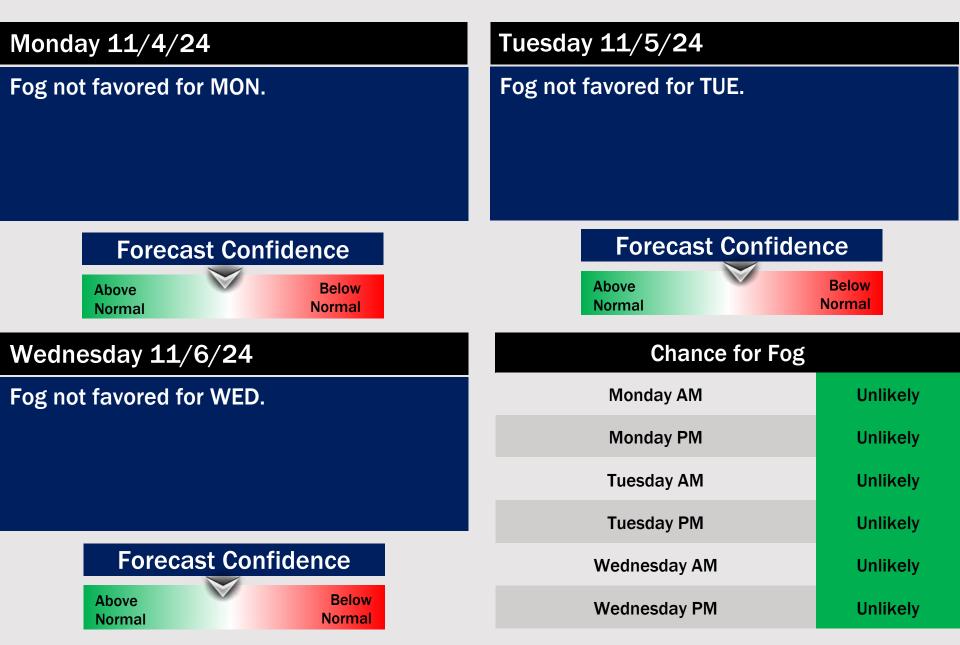

Wave Heights: Waves Heights S of Stations 11/12 will hover at 3' – 4' for most of the day, before starting to slowly increase at 1PM reaching 5'-6' feet by midnight.

**Visibility:** Visibilities may be reduced in heavy downpours. Otherwise, no fog concerns for any Stations.