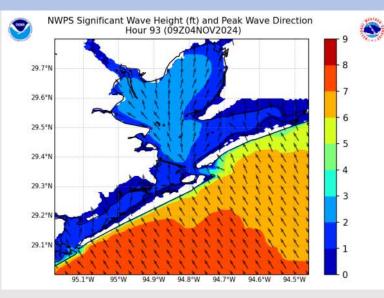

### **Wave Height Forecast Update**

4 AM CT MON

### 11 AM CT MON

Strong southerly winds SUN PM and into MON AM will bring elevated wave heights near of 5' – 7' come 4AM MON.

Wave heights after 4AM are favored to continue to increase with peak wave heights approaching 6' – 8' by 11AM MON morning. After 11AM MON wave heights will slowly decrease, dipping below 6' by 12AM TUE.