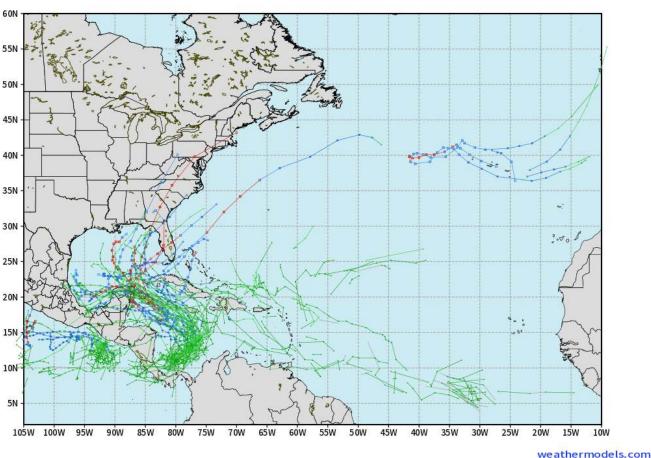

# **Houston Pilots Tropical Update**

#### **European Tropical Tracks - Next 10 Days**

ECMWF ATLANTIC EPS Cyclone Locations --> Next [10-days] INIT: 12Z31OCT2024 --> UNTIL 12Z10NOV2024 o-o ENSEMBLE MEAN o-o 960 - 979 hPa o-o 1000 - 1010 hPa o-o 950 - 959 hPa o-o 980 - 999 hPa o-o < 950 hPa

We are monitoring increasing potential for tropical formation in the Western Caribbean near the end of this weekend and into early next week.

Confidence remains low in exact track, however potential into the C/W Gulf of Mexico will need to be monitor over the next 7 days.

Direct impacts for HOU area over the next 7-10 days cannot be 100% ruled out.