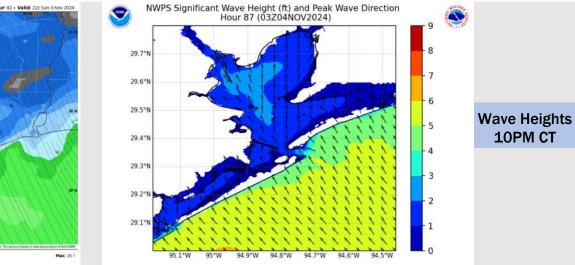

Wave Heights: Waves Heights S of Stations 11/12 will hover at 3' – 4' for most of the day, before starting to slowly increase at 1PM reaching 5'-6' feet by midnight.

**Visibility:** Visibilities may be reduced in heavy downpours. Otherwise, no fog concerns for any Stations.