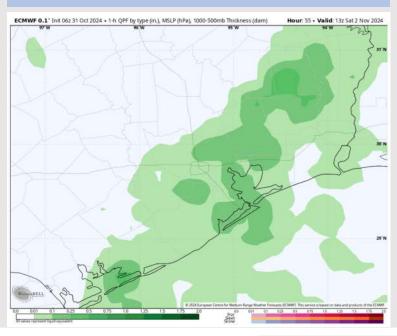

int: Low 80s F. S of Morgan's Point: Upper 70s to near 80 F.

#### Precip Image: 3 PM CT



#### Visibility: No visibility concerns for Friday.







High Temps Friday

## Houston Pilots: SAT. 11/2/2024



#### **Forecast Discussion**

**Precip:** Favoring multiple rounds of showers and a few storms to be in play for all stations (60%) between 1AM and 6PM. Greatest coverage is expected from 7 AM – 3 PM.

Wind: Winds will be out of the S/SE throughout the day. N of Morgan's Point: Winds will be at 8 – 12 kts for the entire day. S of Morgan's Point: Winds will be at 12 - 18 kts throughout the day. Wind gusts of 20 – 25 MPH are favored for all Stations after 11 AM.

High Temps: N of Morgan's Point: Low to mid 80s F. S of Morgan's Point: Upper 70s to lower 80s F.

#### Precip Image: 8 AM CT



#### Visibility: No visibility concerns for Saturday.

Wind Speed:

1 PM CT



#### High Temps Saturday

# Houston Pilots: 10/31/24





- Temps are expected to be above normal for the week 1 timeframe. Favoring scattered rain chances to continue into the weekend.
- Above normal temperatures are favored for week 2. Favoring precipitation to be slightly below normal.
- Near normal temperatures and below normal precipitation chances are expected for the weeks <sup>3</sup>/<sub>4</sub> timeframe.