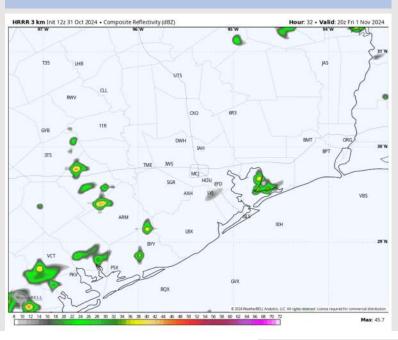

4PM.

Low Temps: N of Morgan's Point: Low 70s F. S of Morgan's Point: Low to mid 70s F.

Visibility: Visibilities may be reduced in heavy downpours. Otherwise, no fog concerns for any Stations.

#### Precip Image: 4 PM CT



Wind Speed





Low Temps **FRI AM** 

## Houston Pilots: FRI. 11/1/2024



### **Forecast Discussion**

Precip: Hit/miss chances for light showers from 12 AM – 8 AM. Isolated rain chances will continue through 9 PM before clearing out.

Wind: Winds will be out of the E/NE through 4 PM, shifting to be out of the E/SE after then. N of Morgan's Point: Winds will be at 3 – 6 kts for Friday. S of Morgan's Point: Winds will be 7 – 12 kts throughout Friday.

High Temps: N of Morgan's Point: Low 80s F. S of Morgan's Point: Upper 70s to near 80 F.

#### Precip Image: 3 PM CT



#### Visibility: No visibility concerns for Friday.







High Temps Friday

## Houston Pilots: SAT. 11/2/2024



#### **Forecast Discussion**

**Precip:** Favoring multiple rounds of showers and a few storms to be in play for all stations (60%) between 1AM and 6PM. Greatest coverage is expected from 7 AM – 3 PM.

Wind: Winds will be out of the S/SE throughout the day. N of Morgan's Point: Winds will be at 8 – 12 kts for the entire day. S of Morgan's Point: Winds will be at 12 - 18 kts throughout the day. Wind gusts of 20 – 25 MPH are favored for all Stations after 11 AM.

High Temps: N of Morgan's Point: Low to mid 80s F. S of Morgan's Point: Upper 70s to lower 80s F.

#### Precip Image: 8 AM CT



#### Visibility: No visibility concerns for Saturday.

Wind Speed:

1 PM CT



#### High