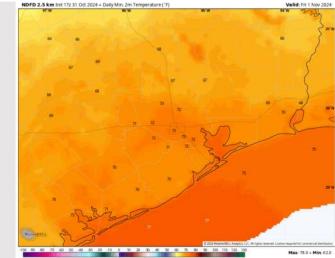

High Temps: N of Morgan's Point: Low 80s F. S of Morgan's Point: Upper 70s to near 80 F.

#### Visibility: No visibility concerns for Friday.

High Temps Friday