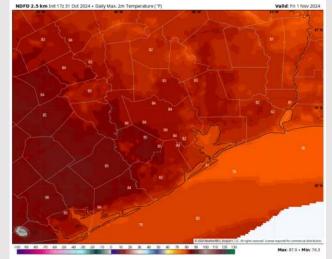

n's Point: Low to mid 70s F.

Visibility: Visibilities may be reduced in heavy downpours. Otherwise, no fog concerns for any Stations.

#### Precip Image: 4 PM CT



Wind Speed





Low Temps **FRI AM** 

## Houston Pilots: FRI. 11/1/2024



### **Forecast Discussion**

Precip: Hit/miss chances for light showers from 12 AM – 8 AM. Isolated rain chances will continue through 9 PM before clearing out.

Wind: Winds will be out of the E/NE through 4 PM, shifting to be out of the E/SE after then. N of Morgan's Point: Winds will be at 3 – 6 kts for Friday. S of Morgan's Point: Winds will be 7 – 12 kts throughout Friday.

High Temps: N of Morgan's Point: Low 80s F. S of Morgan's Point: Upper 70s to near 80 F.

#### Precip Image: 3 PM CT



#### Visibility: No visibility concerns for Friday.







High Temps Friday

## Houston Pilots: SAT. 11/2/2024



#### **Forecast Discussion**

**Precip:** Favoring multiple rounds of showers and a few storms to be in play for all stations (60%) between 1AM and 6PM. Greatest coverage is expected from 7 AM – 3 PM.

Wind: Winds will be out of the S/SE throughout the day. N of Morgan's Point: Winds will be at 8 – 12 kts for the entire day. S of Morgan's Point: Winds will be at 12 - 18 kts throughout the day. Wind gusts of 20 – 25 MPH are favored for all Stations after 11 AM.

High Temps: N of Morgan's Point: Low to mid 80s F. S of Morgan's Point: Upper 70s to lower 80s F.

#### Precip Image: 8 AM CT



#### Visibility: No visibility concerns for Saturday.

Wind Speed:

1 PM CT



#### High Temps Saturday

# Houston Pilots: 10/31/24





- Temps ar