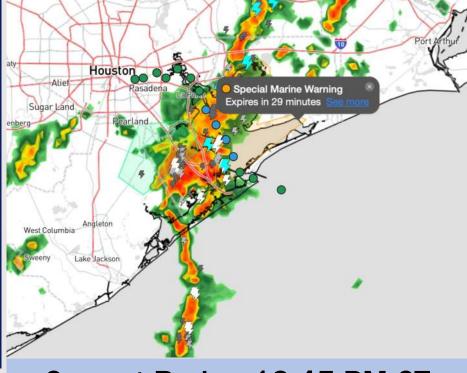

Houston Pilots

Current Radar: 12:45 PM CT

As always, please do not hesitate to reach out to us with any forecast questions via the chat option on Clarity or our on-call number, (317)-560-8122 press 1 for forecast questions.