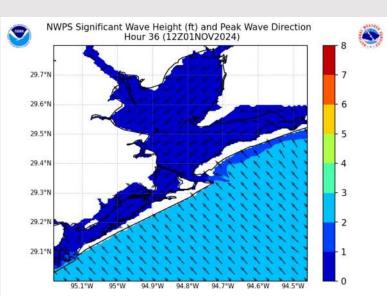

### **Wave Height Forecast Update**

7 PM CT THU

Waves heights will remain at the 2 – 3' mark until late Friday PM where they will then see another height increase going into Saturday.