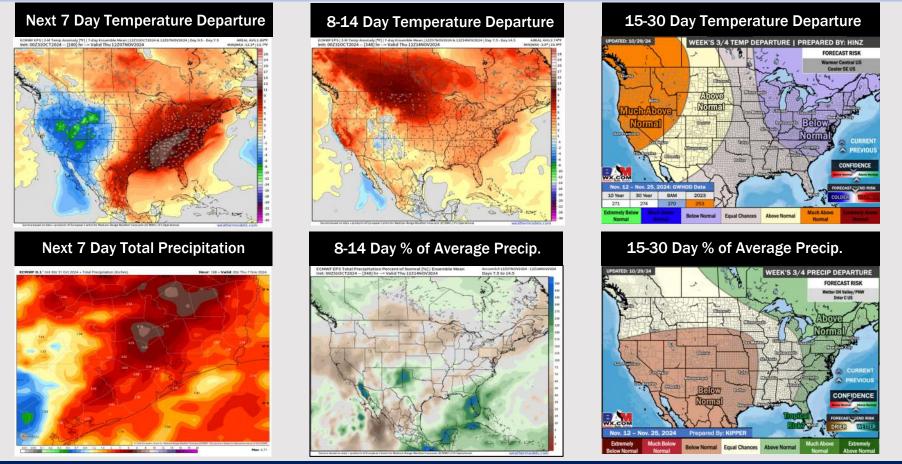

# Houston Pilots: 10/31/24

- Temps are expected to be above normal for the week 1 timeframe. Favoring scattered rain chances to continue into the weekend.
- Above normal temperatures are favored for week 2. Favoring precipitation to be slightly below normal.
- Near normal temperatures and below normal precipitation chances are expected for the weeks <sup>3</sup>/<sub>4</sub> timeframe.