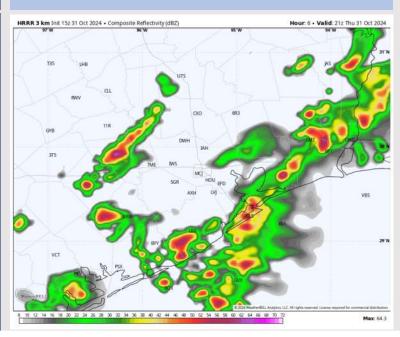

### **Forecast Discussion**

**7 PM CT** 

Precip: Favoring scattered showers and a few storms to be in play for all stations (30%) through 7 PM. A few stronger storms are possible with wind gusts up to 35 kts.

#### Precip Image: 4 PM CT

Wind Speed

Low Temps **FRI AM** 