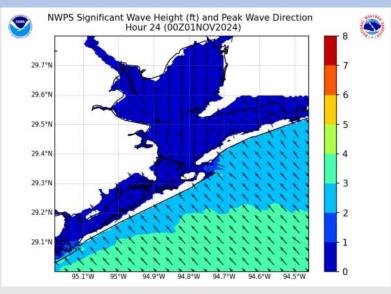

### **Wave Height Forecast Update**

7 PM CT THU

#### 7 AM CT FRI

Observed wave heights currently sit at 3 – 4' near the Boarding Station. Favoring max wave heights to continue to decrease throughout the rest of the day, dropping to 2-3' at the Boarding Station by 7 PM THU.

Waves heights will remain at the 2 – 3' mark until late Friday PM where they will then see another height increase going into Saturday.