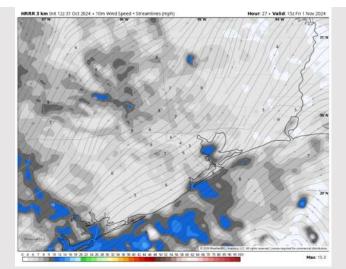

### **Forecast Discussion**

Precip: Hit/miss chances for light showers from 12 AM – 8 AM. Isolated rain chances will continue through 9 PM before clearing out.

Wind: Winds will be out of the E/NE through 4 PM, shifting to be out of the E/SE after then. N of Morgan's Point: Winds will be at 3 – 6 kts for Friday. S of Morgan's Point: Winds will be 7 – 12 kts throughout Friday.