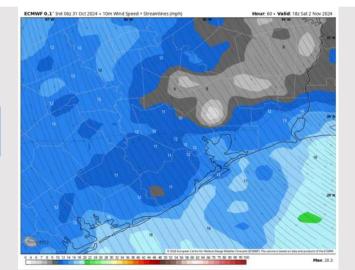

: 3 PM CT



#### Visibility: No visibility concerns for Friday.







High Temps Friday

## Houston Pilots: SAT. 11/2/2024



#### **Forecast Discussion**

**Precip:** Favoring multiple rounds of showers and a few storms to be in play for all stations (60%) between 1AM and 6PM. Greatest coverage is expected from 7 AM – 3 PM.

Wind: Winds will be out of the S/SE throughout the day. N of Morgan's Point: Winds will be at 8 – 12 kts for the entire day. S of Morgan's Point: Winds will be at 12 - 18 kts throughout the day. Wind gusts of 20 – 25 MPH are favored for all Stations after 11 AM.

High Temps: N of Morgan's Point: Low to mid 80s F. S of Morgan's Point: Upper 70s to lower 80s F.

#### Precip Image: 8 AM CT



#### Visibility: No visibility concerns for Saturday.

Wind Speed:

1 PM CT



#### High Temps Saturday

# Houston Pilots: 10/31/24





- Temps are expected to be above normal for the week 1 timeframe. Favoring scattered rain chances to continue into the weekend.
- Above normal temperatures are favored for week 2. Favoring precipitation to be slightly below normal.
- Near normal temperatures and below normal precipitation chances are expected for the weeks <sup>3</sup>/<sub>4</sub> timeframe.