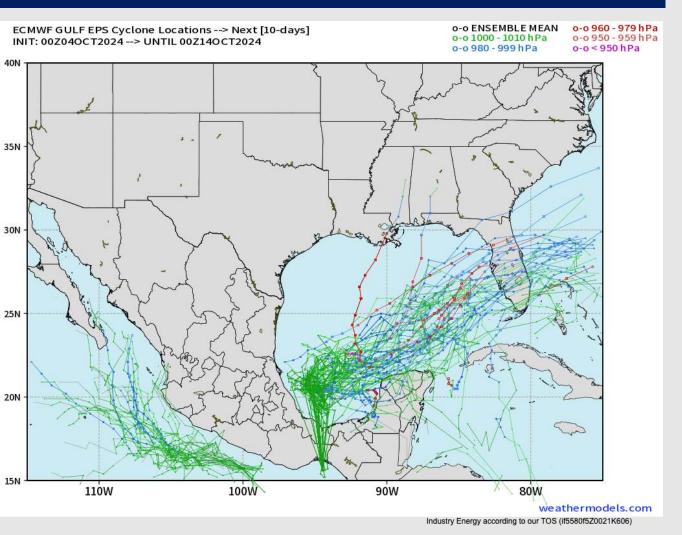

#### **European Model Next 10 Days - Tropical Tracks**

Models remain consistent in a tropical system developing near the Yucatan Peninsula and pushing eastward towards Florida. At least a **low-end tropical** depression / storm will be in play towards the start of next week.

No impacts are favored for Houston at this time!