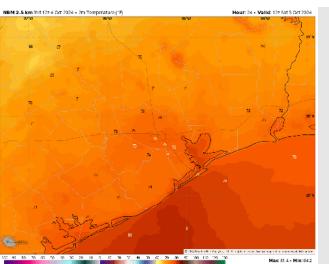

#### Precip Image: 7 AM CT

Wind Speed: 12 PM CT

High Temps Saturday

High Temps: N of Morgan's Point: Upper 80s F. S of Morgan's Point: Mid 80s F.

Visibility: Not favoring any fog concerns for Saturday.