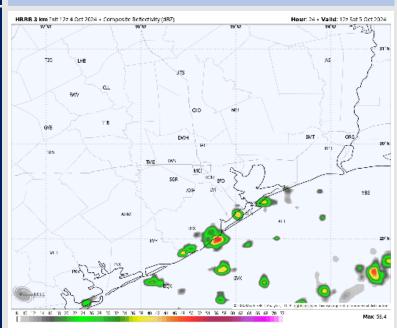

### **Forecast Discussion**

Precip: Isolated Showers (30%) will be possible S of Morgans Point all throughout the day.

Wind: Winds will be out of the ENE for all of Saturday with gusts up to 20 kts at all stations. N of Morgan's Point: Winds will be at 3 – 9 kts for the entire day S of Morgan's Point: Winds will be at 8 – 14 kts for the entire day