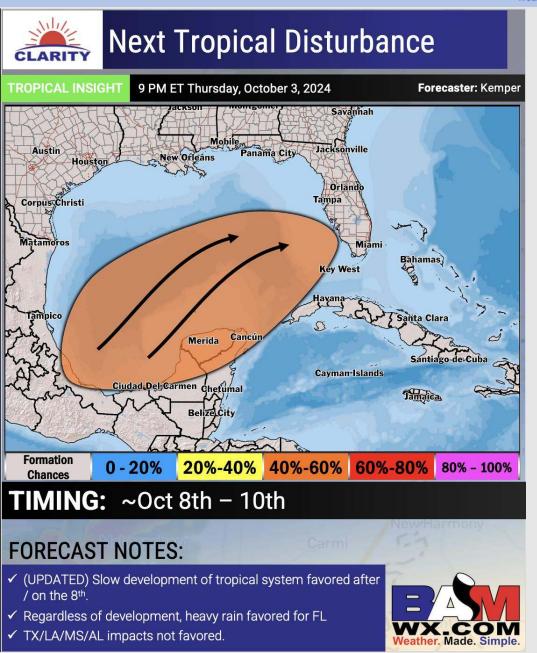

#### **European Model Next 10 Days - Tropical Tracks**

Models remain consistent in a tropical system developing near the Yucatan Peninsula and pushing eastward towards Florida. At least a **low-end tropical** depression / storm will be in play towards the start of next week.

No impacts are favored for Houston at this time!