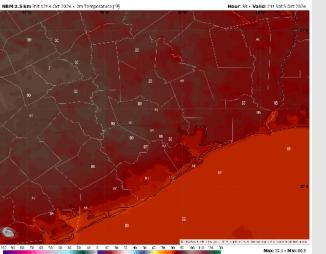

High Temps: N of Morgan's Point: Upper 80s F. S of Morgan's Point: Mid 80s F.

Visibility: Not favoring any fog concerns for Saturday.

#### Precip Image: 7 AM CT

Wind Speed: 12 PM CT

High Temps Saturday