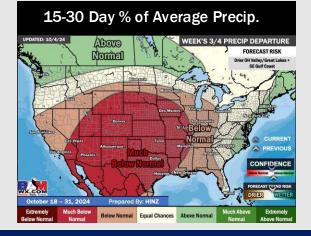

### Houston Pilots: 10/4/24

**Next 7 Day Total Precipitation** 

**8-14** Day Temperature Departure

8-14 Day % of Average Precip.

- > Temps are expected to be near normal for the week 1 timeframe. Favoring isolated rain chances on and off through week 1.
- Near normal temperatures are favored for week 2. Confidence is low on rain chances due to additional tropical risks for week 2.
- ➤ Near normal temperatures and much below normal precipitation chances are expected for the weeks ¾ timeframe.