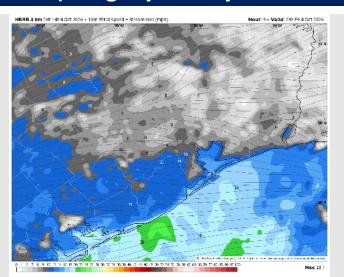

#### Precip Image: 8 PM CT

Wind Speed 6 PM CT

Low Temps SAT AM

#### **Forecast Discussion**

Precip: Isolated showers (20%) will be possible throughout the evening until 11 PM.

Wind: Winds will start out of the ENE through the evening N of Morgan's Point: Winds will be at 3 – 9 kts S of Morgan's Point: Winds will be at 9 – 15kts through the evening.