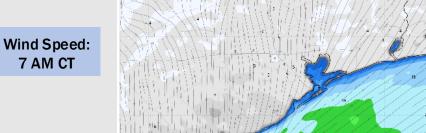

ay S of Morgan's Point: Winds will be at 8 – 14 kts for the entire day

High Temps: N of Morgan's Point: Upper 80s F. S of Morgan's Point: Mid 80s F.

Visibility: Not favoring any fog concerns for Saturday.

#### Precip Image: 7 AM CT



Wind Speed: 12 PM CT





High Temps Saturday

### Houston Pilots: SUN. 10/6/2024





#### **Forecast Discussion**

**Precip:** Favoring dry conditions for Sunday.

Wind: Winds will start out of the ENE throughout the day. N of Morgan's Point: Winds will be sustained at 4 – 10 kts for the entire day. S of Morgan's Point: Winds will be at 8 - 13 kts throughout the day on Sunday.

High Temps: N of Morgan's Point: Low 90's F. S of Morgan's Point: Mid to upper 80s F

Visibility: Not anticipating any visibility concerns for Sunday.



Precip Image: 3 PM CT







**High Temps** Sunday

### Houston Pilots: 10/4/24









**Next 7 Day Total Precipitation** 



**8-14** Day Temperature Departure



8-14 Day % of Average Precip.







- > Temps are expected to be near normal for the week 1 timeframe. Favoring isolated rain chances on and off through week 1.
- Near normal temperatures are favored for week 2. Confidence is low on rain chances due to additional tropical risks for week 2.
- ➤ Near normal temperatures and much below normal precipitation chances are expected for the weeks ¾ timeframe.