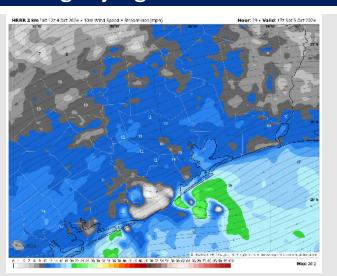

#### Precip Image: 7 AM CT

Wind Speed: 12 PM CT

High Temps Saturday

### **Forecast Discussion**

Precip: Isolated Showers (30%) will be possible S of Morgans Point all throughout the day.

Wind: Winds will be out of the ENE for all of Saturday with gusts up to 20 kts at all stations. N of Morgan's Point: Winds will be at 3 – 9 kts for the entire day S of Morgan's Point: Winds will be at 8 – 14 kts for the entire day