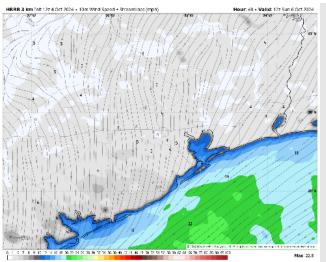

### **Forecast Discussion**

Precip: Isolated Showers (30%) will be possible S of Morgans Point all throughout the day.

Wind: Winds will be out of the ENE for all of Saturday with gusts up to 20 kts at all stations. N of Morgan's Point: Winds will be at 3 – 9 kts for the entire day S of Morgan's Point: Winds will be at 8 – 14 kts for the entire day