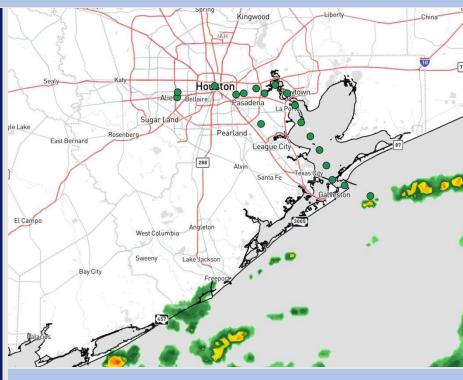

**Current Radar: 11:40 AM CT** 

As always, please do not hesitate to reach out to us with any forecast questions via the chat option on Clarity or our on-call number, (317)-560-8122 press 1 for forecast questions.