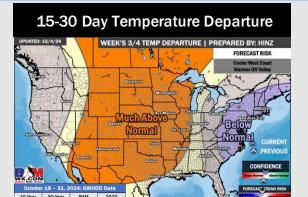

### Houston Pilots: 10/4/24

**Next 7 Day Total Precipitation** 

**8-14** Day Temperature Departure

8-14 Day % of Average Precip.

- > Temps are expected to be near normal for the week 1 timeframe. Favoring isolated rain chances on and off through week 1.
- Near normal temperatures are favored for week 2. Confidence is low on rain chances due to additional tropical risks for week 2.
- ➤ Near normal temperatures and much below normal precipitation chances are expected for the weeks ¾ timeframe.