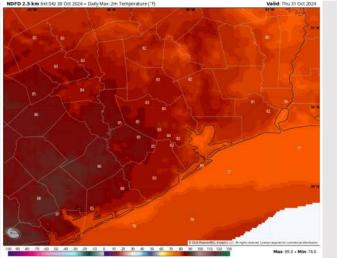

High Temps: N of Morgan's Point: Mid to upper 80s F. S of Morgan's Point: Upper 70s F to low 80s F.

Visibility: No visibility concerns for today.

#### Precip Image: 1 PM CT

Wind Speed: 5 PM CT

High Temps Today