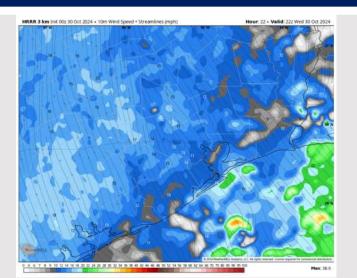

Wind: Winds will be out of the SE throughout the day. N of Morgan's Point: Winds will start out at 4 – 7 kts, gradually increasing to 10 – 15 kts after 9AM and continue there throughout the day. S of Morgan's Point: Winds will be at 13 - 18 kts throughout the day. Wind gusts of 25-30 kts will be in play for Stations S of Morgan's Point for the entire day, with gusts of 20-25kts in play for stations N of Morgan's Point from 11AM – 7PM.

#### Precip Image: 1 PM CT

Wind Speed: 5 PM CT

High Temps Today