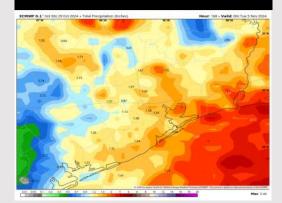

. S of Morgan's Point: Near 80 F.

Visibility: No visibility concerns for Thursday.

Precip Image: 11 AM CT



Wind Speed 5 AM CT



**High Temps Thursday** 

# Houston Pilots: FRI. 11/1/2024





### **Forecast Discussion**

**Precip:** Favoring low end chances for a few, brief showers for stations S of Morgan's Point from 9AM – 4PM on Friday.

Wind: Winds will be out of the E throughout the day. N of Morgan's Point: Winds will be at 3 – 6 kts for Friday. S of Morgan's Point: Winds will be 10 – 15 kts throughout Friday.

High Temps: N of Morgan's Point: Low 80s F. S of Morgan's Point: Upper 70s F.

Visibility: No visibility concerns for Friday.

#### Precip Image: 3 PM CT



Wind Speed: 1 PM CT





High Temps Friday

# Houston Pilots: 10/30/24







**Next 7 Day Total Precipitation** 



#### 8-14 Day Temperature Departure



#### 8-14 Day % of Average Precip.







- Temps are expected to be above normal for the week 1 timeframe. Favoring scattered rain chances to work in mid/late week.
- Above normal temperatures are favored for week 2. Favoring precipitation to be below normal.
- Near normal temperatures and below normal precipitation chances are expected for the weeks <sup>3</sup>/<sub>4</sub> timeframe.