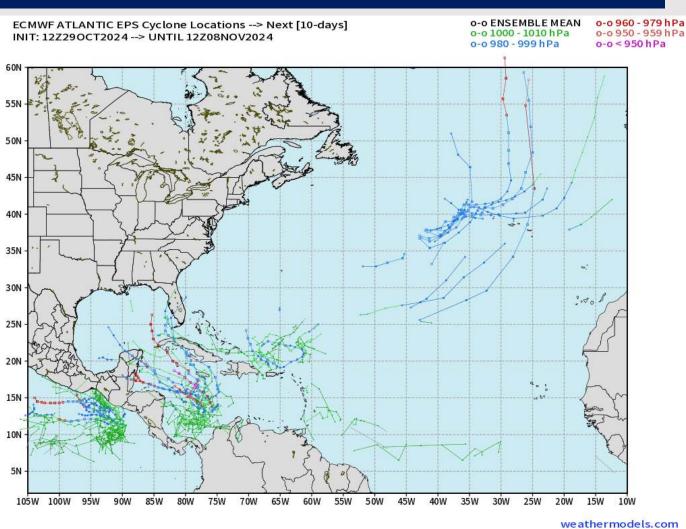

# **Houston Pilots Tropical Update**

#### **European Tropical Tracks - Next 10 Days**

**Currently favoring** no threats for HOU over the next 7 days. We are monitoring increasing potential to start the month of November with potential formation in the Western Caribbean.