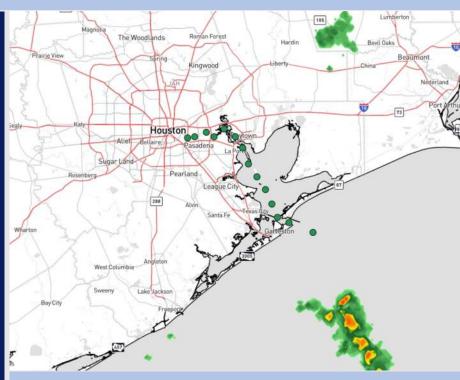

**Current Radar: 12:10 AM CT** 

As always, please do not hesitate to reach out to us with any forecast questions via the chat option on Clarity or our on-call number, (317)-560-8122 press 1 for forecast questions.