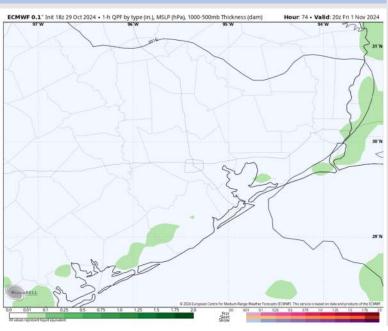

### **Forecast Discussion**

**Precip:** Favoring low end chances for a few, brief showers for stations S of Morgan's Point from 9AM – 4PM on Friday.

Wind: Winds will be out of the E throughout the day. N of Morgan's Point: Winds will be at 3 – 6 kts for Friday. S of Morgan's Point: Winds will be 10 – 15 kts throughout Friday.

#### Precip Image: 3 PM CT

Wind Speed: 1 PM CT

High Temps Friday