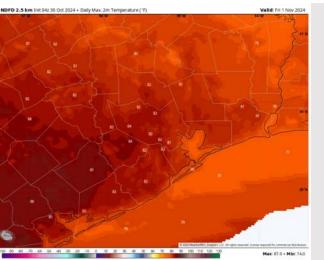

High Temps: N of Morgan's Point: Low to Mid 80s F. S of Morgan's Point: Near 80 F.

Visibility: No visibility concerns for Thursday.

Precip Image: 11 AM CT

Wind Speed 5 AM CT

**High Temps Thursday** 