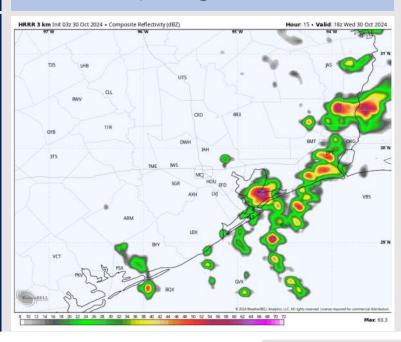

### **Forecast Discussion**

Precip: Favoring hit and miss shower chances to be around through the early AM with scattered coverage for showers and storms picking up after 7 AM and continuing until 7 PM. Highest coverage (50%) is anticipated from 12 PM to 5 PM.

#### Precip Image: 1 PM CT

Wind Speed: 5 PM CT

High Temps Today