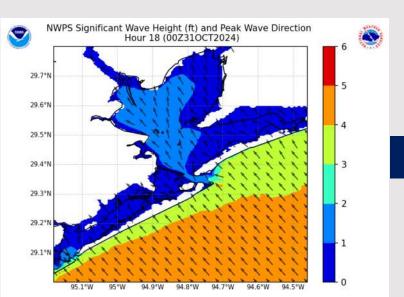

### **Wave Height Forecast Update**

4 AM CT WED

7 PM CT WED

Wave heights expected to continue to decrease for the Boarding Station and 11/12 throughout today (Wed). Max wave heights currently sit at 3 - 5'.

By 4 AM today (Wed), max wave heights will drop to 3' – 4', gradually decreasing to 2'-4' by 7PM this evening (Wed)

Not anticipating wave heights to drop to 2' or less until ~2 PM Thursday.