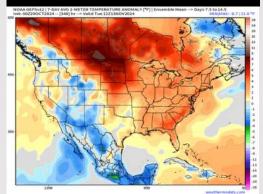

#### 8-14 Day Temperature Departure

#### 8-14 Day % of Average Precip.

- Temps are expected to be above normal for the week 1 timeframe. Favoring scattered rain chances to work in mid/late week.
- Above normal temperatures are favored for week 2. Favoring precipitation to be below normal.
- Near normal temperatures and below normal precipitation chances are expected for the weeks <sup>3</sup>/<sub>4</sub> timeframe.