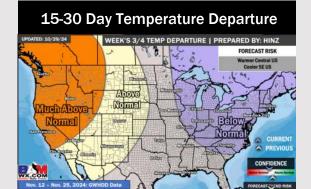

#### 8-14 Day % of Average Precip.

- Temps are expected to be above normal for the week 1 timeframe. Favoring scattered rain chances to work in mid/late week.
- Above normal temperatures are favored for week 2. Favoring precipitation to be below normal.
- Near normal temperatures and below normal precipitation chances are expected for the weeks <sup>3</sup>/<sub>4</sub> timeframe.