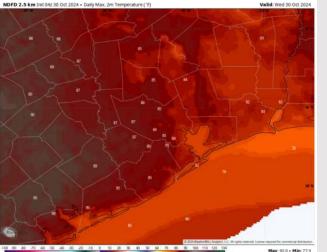

High Temps: N of Morgan's Point: Mid to upper 80s F. S of Morgan's Point: Upper 70s F to low 80s F.

Visibility: No visibility concerns for today.

#### Precip Image: 1 PM CT

Wind Speed: 5 PM CT

High Temps Today