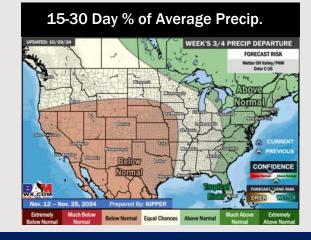

#### 8-14 Day % of Average Precip.

- Temps are expected to be above normal for the week 1 timeframe. Favoring scattered rain chances to work in mid/late week.
- Above normal temperatures are favored for week 2. Favoring precipitation to be below normal.
- Near normal temperatures and below normal precipitation chances are expected for the weeks <sup>3</sup>/<sub>4</sub> timeframe.