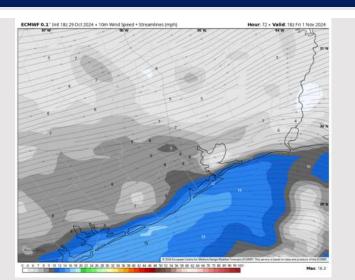

### **Forecast Discussion**

**Precip:** Favoring low end chances for a few, brief showers for stations S of Morgan's Point from 9AM – 4PM on Friday.

Wind: Winds will be out of the E throughout the day. N of Morgan's Point: Winds will be at 3 – 6 kts for Friday. S of Morgan's Point: Winds will be 10 – 15 kts throughout Friday.

#### Precip Image: 3 PM CT

Wind Speed: 1 PM CT

High Temps Friday