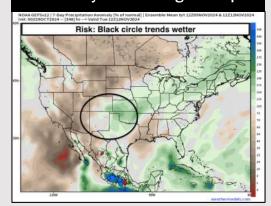

#### 8-14 Day % of Average Precip.

- Temps are expected to be above normal for the week 1 timeframe. Favoring scattered rain chances to work in mid/late week.
- Above normal temperatures are favored for week 2. Favoring precipitation to be below normal.
- Near normal temperatures and below normal precipitation chances are expected for the weeks <sup>3</sup>/<sub>4</sub> timeframe.