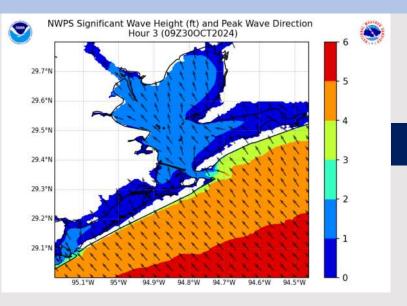

### **Wave Height Forecast Update**

4 AM CT WED

7 PM CT WED

Wave heights expected to continue to decrease for the Boarding Station and 11/12 throughout today (Wed). Max wave heights currently sit at 3 - 5'.

By 4 AM today (Wed), max wave heights will drop to 3' – 4', gradually decreasing to 2'-4' by 7PM this evening (Wed)

Not anticipating wave heights to drop to 2' or less until ~2 PM Thursday.