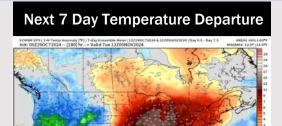

# Houston Pilots: 10/30/24

**Next 7 Day Total Precipitation** 

#### 8-14 Day % of Average Precip.

- Temps are expected to be above normal for the week 1 timeframe. Favoring scattered rain chances to work in mid/late week.
- Above normal temperatures are favored for week 2. Favoring precipitation to be below normal.
- Near normal temperatures and below normal precipitation chances are expected for the weeks <sup>3</sup>/<sub>4</sub> timeframe.