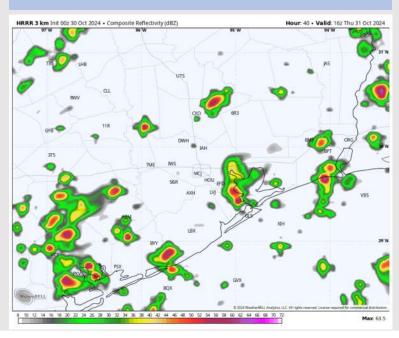

### **Forecast Discussion**

**Precip:** Favoring scattered showers to be in play for all stations (30%) between 3AM - 6PM.

Wind: Winds will be out of the SE through 4PM before veering out of the E / ESE. N of Morgan's Point: Winds will be at 3 - 7 kts for all of Thursday. S of Morgan's Point: Winds will be at 9 - 14 kts through 4PM before weakening to 3 – 7 kts. Wind gusts of 20-25 kts will be possible for the Boarding Station and 11/12 through 4PM.

High Temps: N of Morgan's Point: Low to Mid 80s F. S of Morgan's Point: Near 80 F.

Visibility: No visibility concerns for Thursday.

Precip Image: 11 AM CT

Wind Speed 5 AM CT

**High Temps Thursday** 