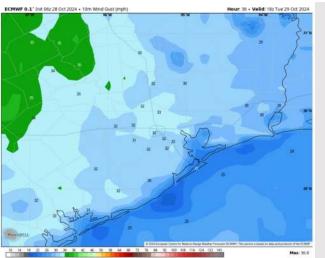

of Morgan's Point: Low to mid 70s F.

Visibility: No visibility concerns for the remainder of the day.

### Precip Image: 7 PM CT



Wind Speed 6 PM CT





Low Temps TUE AM

# Houston Pilots: TUE. 10/29/2024





### **Forecast Discussion**

**Precip:** Favoring dry conditions for Tuesday.

Wind: Winds will be out of the SE throughout the day Tuesday. N of Morgan's Point: Winds will be at 5 – 10 kts through 9 AM, increasing to 11 – 16 kts after that time. S of Morgan's Point: Winds will be 13 – 18 kts throughout the day Tuesday. Wind gusts up to 30 kts in play for all Stations between 9 AM and 9 PM.

High Temps: N of Morgan's Point: Mid 80s F. S of Morgan's Point: Upper 70s - Low 80s F.

Visibility: No visibility concerns for Tuesday.

#### Precip Image: 1 PM CT



Wind Speed: 1 PM CT





PEAK Wind Gusts

# Houston Pilots: wed. 10/30/2024





### **Forecast Discussion**

**Precip:** Favoring scattered showers to be in play between 8 AM and 7 PM. Highest coverage is anticipated from 12 PM to 5 PM.

Wind: Winds will be out of the SE throughout the day Wednesday. N of Morgan's Point: Winds will be at 10 – 15 kts kts throughout Wednesday. S of Morgan's Point: Winds will be at 13 - 18 kts throughout Wednesday. Wind gusts of 20-25 kts will be in play for all Stations after 9 AM.

High Temps: N of Morgan's Point: Mid to upper 80s F. S of Morgan's Point: Upper 70s F to low 80s F.

Visibility: No visibility concerns for Wednesday.

#### Precip Image: 3 PM CT



Wind Speed: 10 AM CT





High Temps Wednesday

# Houston Pilots: 10/28/24





#### **Next 7 Day Temperature Departure*