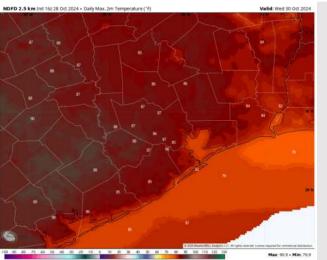

High Temps: N of Morgan's Point: Mid to upper 80s F. S of Morgan's Point: Upper 70s F to low 80s F.

Visibility: No visibility concerns for Wednesday.

#### Precip Image: 3 PM CT

Wind Speed: 10 AM CT

High Temps Wednesday