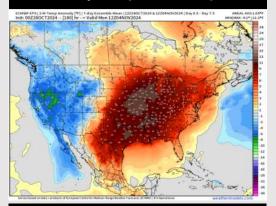

#### **Next 7 Day Temperature Departure**

**Next 7 Day Total Precipitation** 

**8-14** Day Temperature Departure

8-14 Day % of Average Precip.

- > Temps are expected to be above normal for the week 1 timeframe. Favoring scattered rain chances to work in mid/late week.
- Above normal temperatures are favored for week 2. Favoring precipitation to be below normal.
- ➤ Near normal temperatures and below normal precipitation chances are expected for the weeks <sup>3</sup>/<sub>4</sub> timeframe.