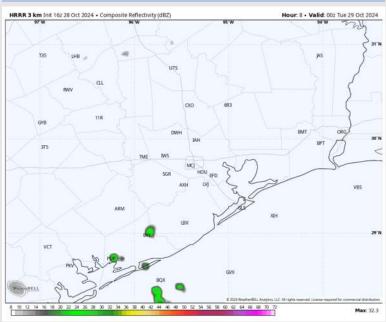

| 17<br>28<br>K             | 17<br>26<br>K  |

NOTE: This is automated data that may/may not agree with the official BAM thinking that's found on the daily slides.

This data should be used as a guide only.

# Houston Pilots: Mon. 10/28/2024





### **Forecast Discussion**

**Precip:** Favoring dry conditions throughout the rest of the day.

Wind: Winds will be out of the SE throughout the day. N of Morgan's Point: Winds will be at 8 – 13 kts for the rest of the day. S of Morgan's Point: Winds will be at 12 – 18 kts for the rest of the day. Wind gusts of 20-25 kts will be possible for all Stations.

Low Temps: N of Morgan's Point: Low 70s F. S of Morgan's Point: Low to mid 70s F.

Visibility: No visibility concerns for the remainder of the day.

### Precip Image: 7 PM CT



Wind Speed 6 PM CT





Low Temps TUE AM

# Houston Pilots: TUE. 10/29/2024





### **Forecast Discussion**

**Precip:** Favoring dry conditions for Tuesday.

Wind: Winds will be out of the SE throughout the day Tuesday. N of Morgan's Point: Winds will be at 5 – 10 kts through 9 AM, increasing to 11 – 16 kts after that time. S of Morgan's Point: Winds will be 13 – 18 kts throughout the day Tuesday. Wind gusts up to 30 kts in play for all Stations between 9 AM and 9 PM.

High Temps: N of Morgan's Point: Mid 80s F. S of Morgan's Point: Upper 70s - Low 80s F.

Visibility: No visibility concerns for Tuesday.

#### Precip Image: 1 PM CT



Wind Speed: 1 PM CT





PEAK Wind Gusts

# Houston Pilots: wed. 10/30/2024





### **Forecast Discussion**

**Precip:** Favoring scattered showers to be