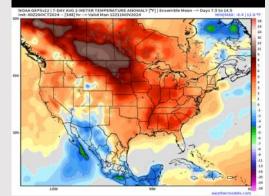

#### **Next 7 Day Temperature Departure**

**Next 7 Day Total Precipitation** 

**8-14** Day Temperature Departure

8-14 Day % of Average Precip.

- > Temps are expected to be above normal for the week 1 timeframe. Favoring scattered rain chances to work in mid/late week.
- Above normal temperatures are favored for week 2. Favoring precipitation to be below normal.
- ➤ Near normal temperatures and below normal precipitation chances are expected for the weeks <sup>3</sup>/<sub>4</sub> timeframe.