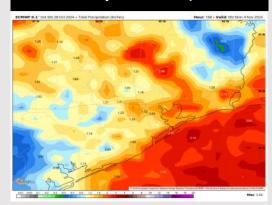

#### **Next 7 Day Temperature Departure**

**Next 7 Day Total Precipitation** 

**8-14** Day Temperature Departure

8-14 Day % of Average Precip.

- > Temps are expected to be above normal for the week 1 timeframe. Favoring scattered rain chances to work in mid/late week.
- Above normal temperatures are favored for week 2. Favoring precipitation to be below normal.
- ➤ Near normal temperatures and below normal precipitation chances are expected for the weeks <sup>3</sup>/<sub>4</sub> timeframe.