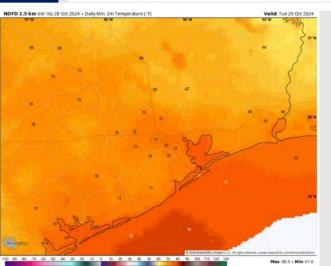

High Temps: N of Morgan's Point: Mid 80s F. S of Morgan's Point: Upper 70s - Low 80s F.

Visibility: No visibility concerns for Tuesday.