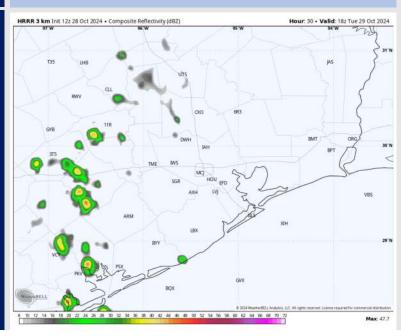

an's Point: Low 70s F. S of Morgan's Point: Low to mid 70s F.

Visibility: No visibility concerns for the remainder of the day.

### Precip Image: 7 PM CT



Wind Speed 6 PM CT





Low Temps TUE AM

# Houston Pilots: TUE. 10/29/2024





### **Forecast Discussion**

**Precip:** Favoring dry conditions for Tuesday.

Wind: Winds will be out of the SE throughout the day Tuesday. N of Morgan's Point: Winds will be at 5 – 10 kts through 9 AM, increasing to 11 – 16 kts after that time. S of Morgan's Point: Winds will be 13 – 18 kts throughout the day Tuesday. Wind gusts up to 30 kts in play for all Stations between 9 AM and 9 PM.

High Temps: N of Morgan's Point: Mid 80s F. S of Morgan's Point: Upper 70s - Low 80s F.

Visibility: No visibility concerns for Tuesday.

#### Precip Image: 1 PM CT



Wind Speed: 1 PM CT





PEAK Wind Gusts

# Houston Pilots: wed. 10/30/2024





### **Forecast Discussion**

**Precip:** Favoring scattered showers to be in play between 8 AM and 7 PM. Highest coverage is anticipated from 12 PM to 5 PM.

Wind: Winds will be out of the SE throughout the day Wednesday. N of Morgan's Point: Winds will be at 10 – 15 kts kts throughout Wednesday. S of Morgan's Point: Winds will be at 13 - 18 kts throughout Wednesday. Wind gusts of 20-25 kts will be in play for all Stations after 9 AM.

High Temps: N of Morgan's Point: Mid to upper 80s F. S of Morgan's Point: Upper 70s F to low 80s F.

Visibility: No visibility concerns for Wednesday.

#### Precip Image: 3 PM CT



Wind Speed: 10 AM CT





High Temps Wednesday

# Houston Pilots: 10/28/24





#### **Next 7 D