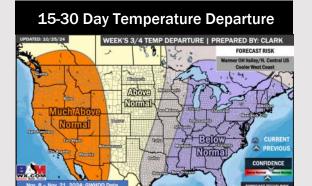

#### **Next 7 Day Temperature Departure**

**Next 7 Day Total Precipitation** 

**8-14** Day Temperature Departure

8-14 Day % of Average Precip.

- > Temps are expected to be above normal for the week 1 timeframe. Favoring scattered rain chances to work in mid/late week.
- Above normal temperatures are favored for week 2. Favoring precipitation to be below normal.
- ➤ Near normal temperatures and below normal precipitation chances are expected for the weeks <sup>3</sup>/<sub>4</sub> timeframe.