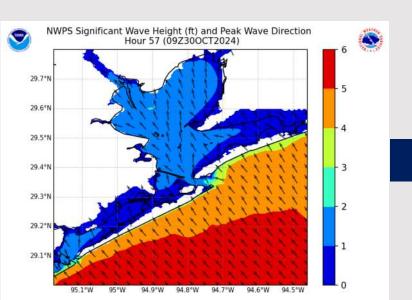

### **Wave Height Forecast Update**

12 AM CT TUE

4 AM CT WED

Wave heights expected to increase due to gusty conditions TUE and WED, with the greatest heights near the Boarding Station, 11/12 and 25/26.

By 12 AM TUE, wave heights expected to reach 4' at the mouth of the bay. By 4 AM WED, wave heights expected to reach 5', then gradually decrease throughout the day.