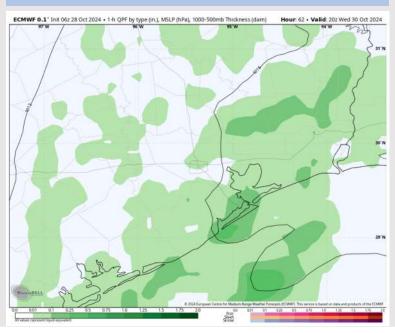

r 70s - Low 80s F.

Visibility: No visibility concerns for Tuesday.

#### Precip Image: 1 PM CT



Wind Speed: 1 PM CT





PEAK Wind Gusts

# Houston Pilots: wed. 10/30/2024





### **Forecast Discussion**

**Precip:** Favoring scattered showers to be in play between 8 AM and 7 PM. Highest coverage is anticipated from 12 PM to 5 PM.

Wind: Winds will be out of the SE throughout the day Wednesday. N of Morgan's Point: Winds will be at 10 – 15 kts kts throughout Wednesday. S of Morgan's Point: Winds will be at 13 - 18 kts throughout Wednesday. Wind gusts of 20-25 kts will be in play for all Stations after 9 AM.

High Temps: N of Morgan's Point: Mid to upper 80s F. S of Morgan's Point: Upper 70s F to low 80s F.

Visibility: No visibility concerns for Wednesday.

#### Precip Image: 3 PM CT



Wind Speed: 10 AM CT





High Temps Wednesday

# Houston Pilots: 10/28/24





#### **Next 7 Day Temperature Departure**



**Next 7 Day Total Precipitation** 



**8-14** Day Temperature Departure



8-14 Day % of Average Precip.







- > Temps are expected to be above normal for the week 1 timeframe. Favoring scattered rain chances to work in mid/late week.
- Above normal temperatures are favored for week 2. Favoring precipitation to be below normal.
- ➤ Near normal temperatures and below normal precipitation chances are expected for the weeks <sup>3</sup>/<sub>4</sub> timeframe.