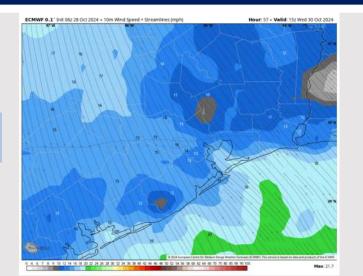

bility: No visibility concerns for Tuesday.

#### Precip Image: 1 PM CT



Wind Speed: 1 PM CT





PEAK Wind Gusts

# Houston Pilots: wed. 10/30/2024





### **Forecast Discussion**

**Precip:** Favoring scattered showers to be in play between 8 AM and 7 PM. Highest coverage is anticipated from 12 PM to 5 PM.

Wind: Winds will be out of the SE throughout the day Wednesday. N of Morgan's Point: Winds will be at 10 – 15 kts kts throughout Wednesday. S of Morgan's Point: Winds will be at 13 - 18 kts throughout Wednesday. Wind gusts of 20-25 kts will be in play for all Stations after 9 AM.

High Temps: N of Morgan's Point: Mid to upper 80s F. S of Morgan's Point: Upper 70s F to low 80s F.

Visibility: No visibility concerns for Wednesday.

#### Precip Image: 3 PM CT



Wind Speed: 10 AM CT





High Temps Wednesday

# Houston Pilots: 10/28/24





#### **Next 7 Day Temperature Departure**



**Next 7 Day Total Precipitation** 



**8-14** Day Temperature Departure



8-14 Day % of Average Precip.







- > Temps are expected to be above normal for the week 1 timeframe. Favoring scattered rain chances to work in mid/late week.
- Above normal temperatures are favored for week 2. Favoring precipitation to be below normal.
- ➤ Near normal temperatures and below normal precipitation chances are expected for the weeks <sup>3</sup>/<sub>4</sub> timeframe.