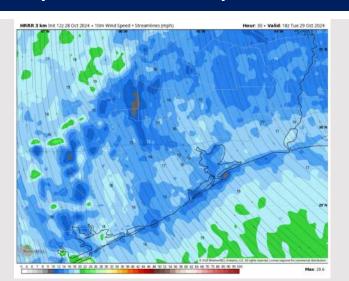

S of Morgan's Point: Low to mid 70s F.

Visibility: No visibility concerns for the remainder of the day.

### Precip Image: 7 PM CT



Wind Speed 6 PM CT





Low Temps TUE AM

# Houston Pilots: TUE. 10/29/2024





### **Forecast Discussion**

**Precip:** Favoring dry conditions for Tuesday.

Wind: Winds will be out of the SE throughout the day Tuesday. N of Morgan's Point: Winds will be at 5 – 10 kts through 9 AM, increasing to 11 – 16 kts after that time. S of Morgan's Point: Winds will be 13 – 18 kts throughout the day Tuesday. Wind gusts up to 30 kts in play for all Stations between 9 AM and 9 PM.

High Temps: N of Morgan's Point: Mid 80s F. S of Morgan's Point: Upper 70s - Low 80s F.

Visibility: No visibility concerns for Tuesday.

#### Precip Image: 1 PM CT



Wind Speed: 1 PM CT





PEAK Wind Gusts

# Houston Pilots: wed. 10/30/2024





### **Forecast Discussion**

**Precip:** Favoring scattered showers to be in play between 8 AM and 7 PM. Highest coverage is anticipated from 12 PM to 5 PM.

Wind: Winds will be out of the SE throughout the day Wednesday. N of Morgan's Point: Winds will be at 10 – 15 kts kts throughout Wednesday. S of Morgan's Point: Winds will be at 13 - 18 kts throughout Wednesday. Wind gusts of 20-25 kts will be in play for all Stations after 9 AM.

High Temps: N of Morgan's Point: Mid to upper 80s F. S of Morgan's Point: Upper 70s F to low 80s F.

Visibility: No visibility concerns for Wednesday.

#### Precip Image: 3 PM CT



Wind Speed: 10 AM CT





High Temps Wednesday

# Houston Pilots: 10/28/24





#### **Next 7 Day Temperature Departur