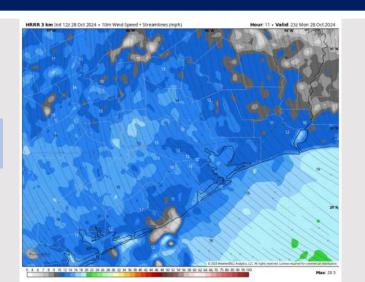

>28<br>K             | 17<br>26<br>K  |

NOTE: This is automated data that may/may not agree with the official BAM thinking that's found on the daily slides.

This data should be used as a guide only.

# Houston Pilots: Mon. 10/28/2024





### **Forecast Discussion**

**Precip:** Favoring dry conditions throughout the rest of the day.

Wind: Winds will be out of the SE throughout the day. N of Morgan's Point: Winds will be at 8 – 13 kts for the rest of the day. S of Morgan's Point: Winds will be at 12 – 18 kts for the rest of the day. Wind gusts of 20-25 kts will be possible for all Stations.

Low Temps: N of Morgan's Point: Low 70s F. S of Morgan's Point: Low to mid 70s F.

Visibility: No visibility concerns for the remainder of the day.

### Precip Image: 7 PM CT



Wind Speed 6 PM CT





Low Temps TUE AM

# Houston Pilots: TUE. 10/29/2024





### **Forecast Discussion**

**Precip:** Favoring dry conditions for Tuesday.

Wind: Winds will be out of the SE throughout the day Tuesday. N of Morgan's Point: Winds will be at 5 – 10 kts through 9 AM, increasing to 11 – 16 kts after that time. S of Morgan's Point: Winds will be 13 – 18 kts throughout the day Tuesday. Wind gusts up to 30 kts in play for all Stations between 9 AM and 9 PM.

High Temps: N of Morgan's Point: Mid 80s F. S of Morgan's Point: Upper 70s - Low 80s F.

Visibility: No visibility concerns for Tuesday.

#### Precip Image: 1 PM CT



Wind Speed: 1 PM CT





PEAK Wind Gusts

# Houston Pilots: wed. 10/30/2024





### **Forecast Discussion**

**Precip:** Favoring scattered showers to be in play between 8 AM