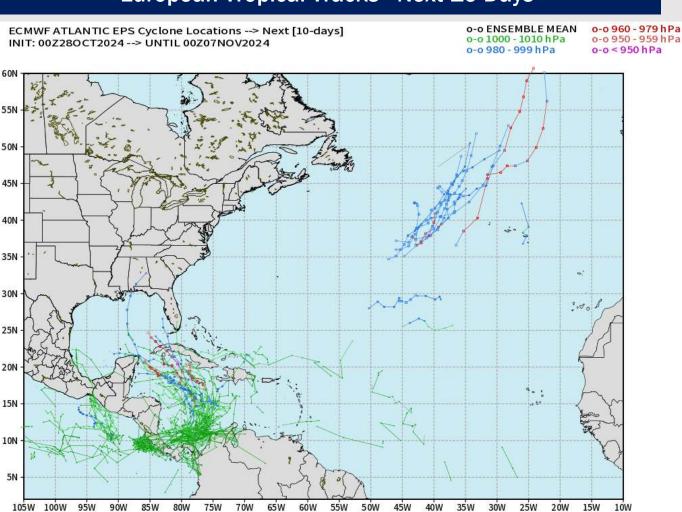

#### **European Tropical Tracks - Next 10 Days**

**Currently favoring** no threats for HOU over the next 7 days. We are monitoring the potential to start the month of **November with** potential formation in the Western Caribbean.