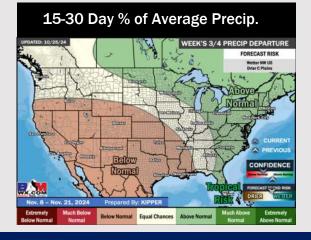

#### **Next 7 Day Temperature Departure**

**Next 7 Day Total Precipitation** 

**8-14** Day Temperature Departure

8-14 Day % of Average Precip.

- > Temps are expected to be above normal for the week 1 timeframe. Favoring scattered rain chances to work in mid/late week.
- Above normal temperatures are favored for week 2. Favoring precipitation to be below normal.
- ➤ Near normal temperatures and below normal precipitation chances are expected for the weeks <sup>3</sup>/<sub>4</sub> timeframe.