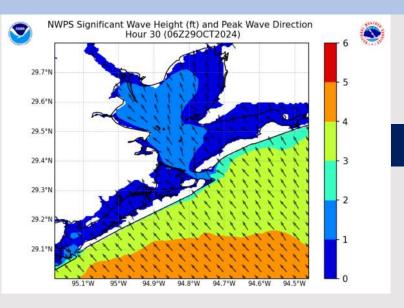

### **Wave Height Forecast Update**

12 AM CT TUE

4 AM CT WED

Wave heights expected to increase due to gusty conditions TUE and WED, with the greatest heights near the Boarding Station, 11/12 and 25/26.

By 12 AM TUE, wave heights expected to reach 4' at the mouth of the bay. By 4 AM WED, wave heights expected to reach 5', then gradually decrease throughout the day.