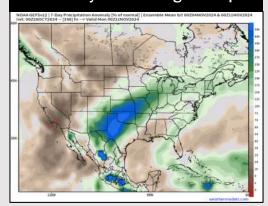

#### **Next 7 Day Temperature Departure**

**Next 7 Day Total Precipitation** 

**8-14** Day Temperature Departure

8-14 Day % of Average Precip.

- > Temps are expected to be above normal for the week 1 timeframe. Favoring scattered rain chances to work in mid/late week.
- Above normal temperatures are favored for week 2. Favoring precipitation to be below normal.
- ➤ Near normal temperatures and below normal precipitation chances are expected for the weeks <sup>3</sup>/<sub>4</sub> timeframe.