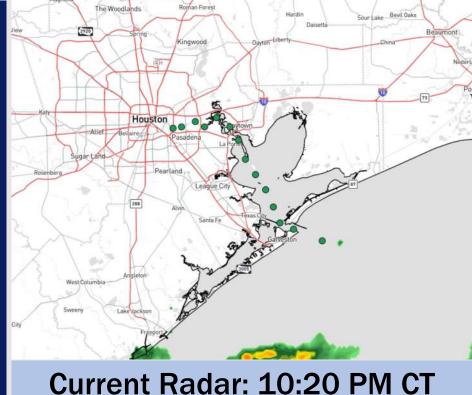

## **Weather Headlines**

- Periodic Gusts of up to 20 25 kts will be in play through Saturday PM.
   See daily slides below for more!
- Not anticipating any visibility concerns for stations.
- Next potential system to develop ~ early next week. No impacts for Houston favored! See Latest Tropical Update below!

### **Forecast Discussion**

Precip: Isolated showers will be possible throughout a majority of the day for stations S of Morgan's point primarily. Isolated (20%) chances are favored to begin closer to 2AM and through 8PM. After 8PM isolated potential will be possible for station N of Morgan's point for the rest of the night.

Wind: Winds will start out of the ENE/NE through 6AM before shifting out of the ESE by 4PM. N of Morgan's Point: Winds to start at 2 - 7 kts before increasing to 8 – 13 kts after 11AM for today. S of Morgan's Point: Winds will be at 7 – 12 kts through 6AM before increasing to 14 – 18kts for the remainder of the day. Gusts may reach up to 25 kts between 10AM - 5PM for **ALL stations.** 

High Temps: N of Morgan's Point: Low 90's F. S of Morgan's Point: Mid 80s F.

Visibility: Not anticipating any visibility concerns for today.

4 PM CT