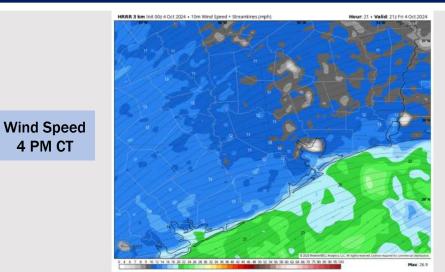

Wind: Winds will start out of the ENE/NE through 6AM before shifting out of the ESE by 4PM. N of Morgan's Point: Winds to start at 2 - 7 kts before increasing to 8 – 13 kts after 11AM for today. S of Morgan's Point: Winds will be at 7 – 12 kts through 6AM before increasing to 14 – 18kts for the remainder of the day. Gusts may reach up to 25 kts between 10AM - 5PM for **ALL stations.** 

#### Wind Gusts **5 PM CT**