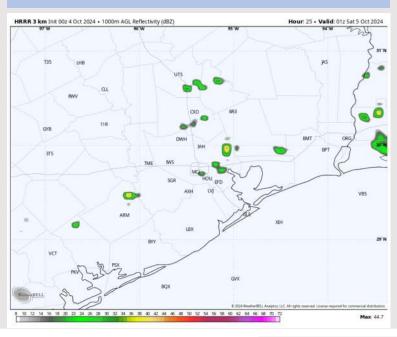

### **Forecast Discussion**

Precip: Isolated showers will be possible throughout a majority of the day for stations S of Morgan's point primarily. Isolated (20%) chances are favored to begin closer to 2AM and through 8PM. After 8PM isolated potential will be possible for station N of Morgan's point for the rest of the night.

### Precip Image: 8 PM CT