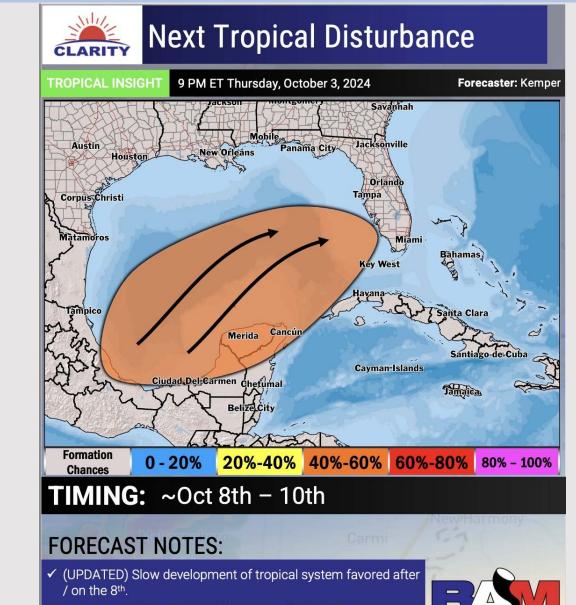

# **Houston Pilots Tropical Update**

### **European Model Next 10 Days - Tropical Tracks** o-o 960 - 979 h Pa ECMWF GULF EPS Cyclone Locations --> Next [10-days] 0-0 ENSEMBLE MEAN o-o 1000 - 1010 hPa o-o 950 - 959 h Pa INIT: 12Z030CT2024 --> UNTIL 12Z130CT2024 o-o 980 - 999 h Pa 0-0 < 950 hPa 401 35N 30N 25N 20N 15N 110W 90W 80W 100W weathermodels.com

**Models remain** consistent in a tropical system developing near the **Yucatan Peninsula** and pushing eastward towards Florida. At least a low-end tropical depression / storm will be in play towards the start of next week.

No impacts are favored for Houston at this time!

## **Houston Pilots Tropical Update**

Weather, Made, Simple.

✓ Regardless of development, heavy rain favored for FL

✓ TX/LA/MS/AL impacts not favored.