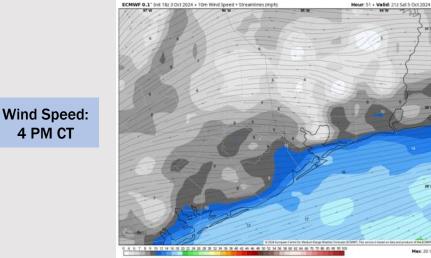

### **Forecast Discussion**

Wind Speed:

**12 PM CT** 

**Precip:** Scattered showers (30%) will be possible for all stations between 12AM – 1PM, with intermittent breaks throughout the day. Better coverage to remain S of Morgan's Point.