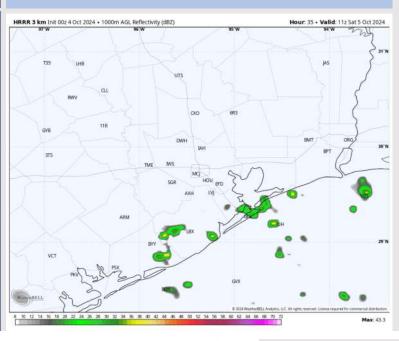

pating any visibility concerns for today.

4 PM CT

### Precip Image: 8 PM CT





#### Wind Gusts **5 PM CT**

# Houston Pilots: SAT. 10/5/2024



### **Forecast Discussion**

Wind Speed:

**12 PM CT** 

**Precip:** Scattered showers (30%) will be possible for all stations between 12AM – 1PM, with intermittent breaks throughout the day. Better coverage to remain S of Morgan's Point.

Wind: Winds will be out of the ENE for all of Saturday. N of Morgan's Point: Winds will be at 2 – 7 kts for the entire day. S of Morgan's Point: Winds will be at 8 – 13 kts for the entire day aside from an increase to 18 – 23 kts from 11AM – 3PM. Gusts of up to 25-30 kts possible for the Boarding Station.

High Temps: N of Morgan's Point: Low 90s F. S of Morgan's Point: Mid 80s F.

### Precip Image: 6 AM CT



**Visibility:** Not favoring any fog concerns for Saturday.



 TOP 2.3 km Int f02/24 Oct 2024 - Daily Max. 2m Temperature (\*)
 Valid: Sat5 Oct 2024

#### High Temps Saturday

## Houston Pilots: SUN. 10/6/2024



### **Forecast Discussion**

**4 PM CT** 

Precip: Favoring dry conditions for Sunday.

Wind: Winds will start out of the E/NE throughout the day. N of Morgan's Point: Winds will be sustained at 5 – 10 kts for the entire day. S of Morgan's Point: Winds will be at 9 – 14 kts throughout the day on Sunday.

High Temps: N of Morgan's Point: Low 90's F. S of Morgan's Point: Mid to upper 80s F

Visibility: Not anticipating any visibility concerns for Sunday.

### Precip Image: 12 PM CT



Valid: Sun 6 Oct 2024



DFD 2.5 km Init 022 4 Oct 2024 + Daily Max. 2m

#### **High Temps** Sun