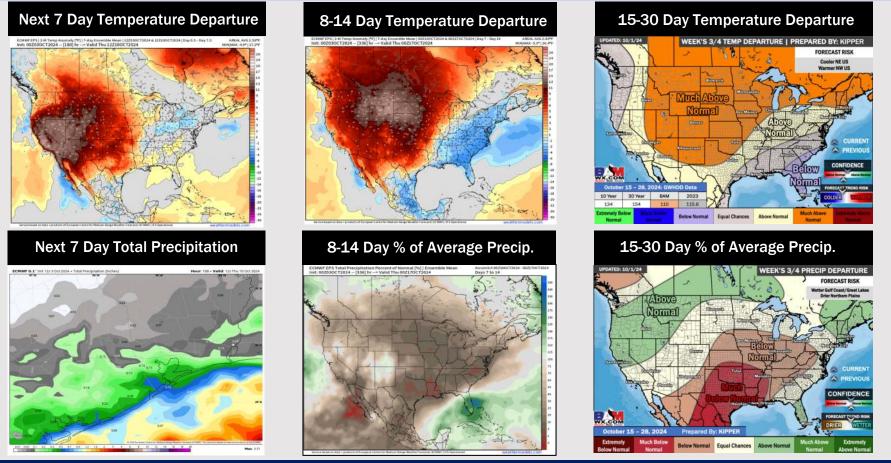

## Houston Pilots: 10/4/24

- Temps are expected to be above normal for the week 1 timeframe. Favoring dry conditions through most of week 1 with rain chances increasing into the first weekend of Oct.
- Near normal temperatures are favored for week 2. Confidence is low on rain chances due to additional tropical risks for week 2.
- Near normal temperatures and much below normal precipitation chances are expected for the weeks <sup>3</sup>/<sub>4</sub> timeframe.