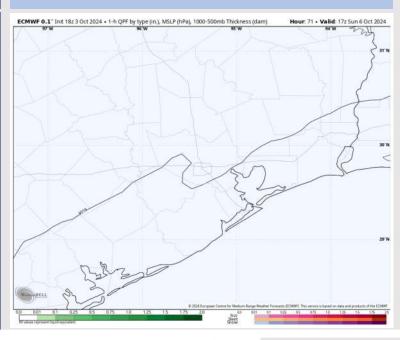

### Precip Image: 6 AM CT

**Visibility:** Not favoring any fog concerns for Saturday.

 TOP 2.3 km Int f02/24 Oct 2024 - Daily Max. 2m Temperature (\*)
 Valid: Sat5 Oct 2024