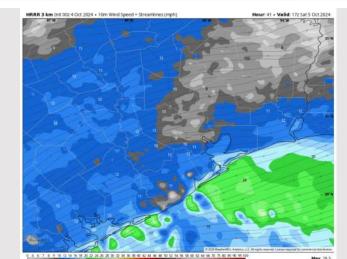

Image: 8 PM CT





#### Wind Gusts **5 PM CT**

# Houston Pilots: SAT. 10/5/2024



### **Forecast Discussion**

Wind Speed:

**12 PM CT** 

**Precip:** Scattered showers (30%) will be possible for all stations between 12AM – 1PM, with intermittent breaks throughout the day. Better coverage to remain S of Morgan's Point.

Wind: Winds will be out of the ENE for all of Saturday. N of Morgan's Point: Winds will be at 2 – 7 kts for the entire day. S of Morgan's Point: Winds will be at 8 – 13 kts for the entire day aside from an increase to 18 – 23 kts from 11AM – 3PM. Gusts of up to 25-30 kts possible for the Boarding Station.

High Temps: N of Morgan's Point: Low 90s F. S of Morgan's Point: Mid 80s F.

### Precip Image: 6 AM CT



**Visibility:** Not favoring any fog concerns for Saturday.



 TOP 2.3 km Int f02/24 Oct 2024 - Daily Max. 2m Temperature (\*)
 Valid: Sat5 Oct 2024

#### High Temps Saturday

## Houston Pilots: SUN. 10/6/2024



### **Forecast Discussion**

**4 PM CT** 

Precip: Favoring dry conditions for Sunday.

Wind: Winds will start out of the E/NE throughout the day. N of Morgan's Point: Winds will be sustained at 5 – 10 kts for the entire day. S of Morgan's Point: Winds will be at 9 – 14 kts throughout the day on Sunday.

High Temps: N of Morgan's Point: Low 90's F. S of Morgan's Point: Mid to upper 80s F

Visibility: Not anticipating any visibility concerns for Sunday.

### Precip Image: 12 PM CT



Valid: Sun 6 Oct 2024



DFD 2.5 km Init 022 4 Oct 2024 + Daily Max. 2m

#### **High Temps** Sunday

## Houston Pilots: 10/4/24





- Temps are expected to be