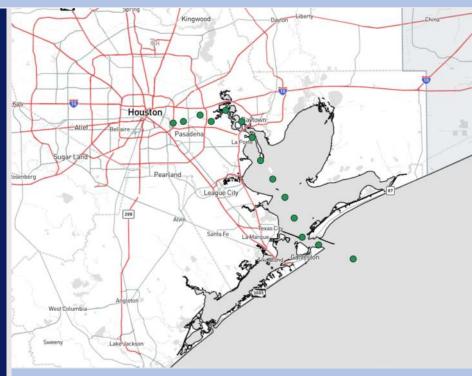

### Current Radar: 9:55 PM CT

As always, please do not hesitate to reach out to us with any forecast questions via the chat option on Clarity or our on-call number, (317)-560-8122 press 1 for forecast questions.