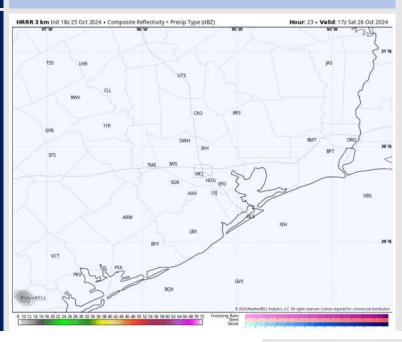

### Current Radar: 9:55 PM CT

As always, please do not hesitate to reach out to us with any forecast questions via the chat option on Clarity or our on-call number, (317)-560-8122 press 1 for forecast questions.

### **Forecast Discussion**

**Precip:** Favoring dry conditions for today.

Wind: Winds will be generally out of the SE throughout the day. N of Morgan's Point: Winds will be at 3 – 8 kts throughout the day. S of Morgan's Point: Winds will be at 3 – 8 kts through 6 PM before winds increase slightly to 6 – 11 kts for the rest of the day.

#### Precip Image: 12 PM CT