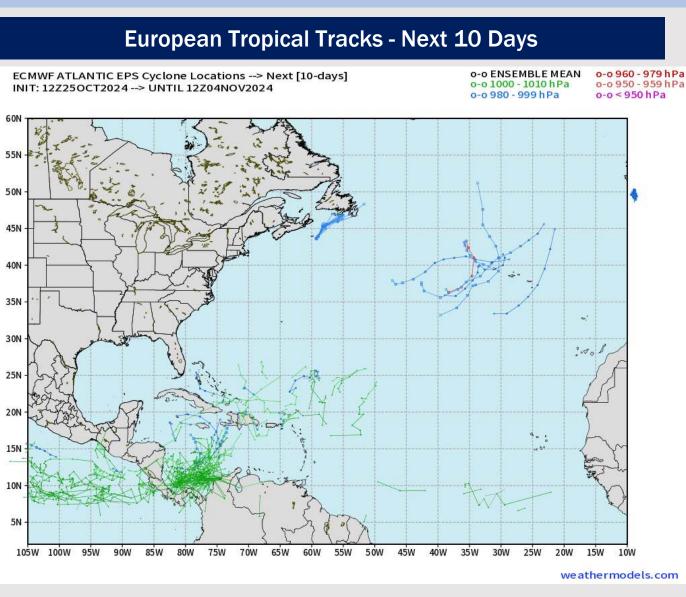

### **Houston Pilots Tropical Update**

**Currently favoring** no threats for HOU over the next 7 days. We are monitoring the potential to start the month of **November for** potential formation in the Western Caribbean.