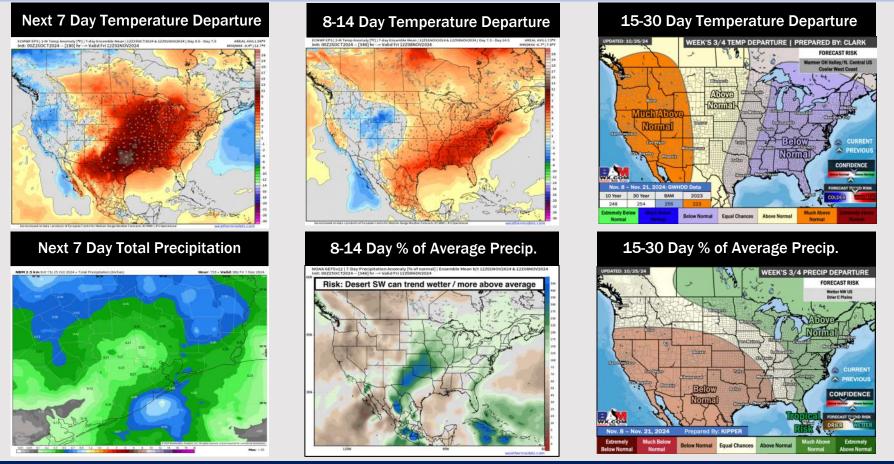

### Houston Pilots: 10/26/24

- Temps are expected to be above normal for the week 1 timeframe. Favoring a few scattered rain chances to work in throughout next week.
- Above normal temperatures are favored for week 2. Favoring precipitation to be below normal.
- Near normal temperatures and below normal precipitation chances are expected for the weeks <sup>3</sup>/<sub>4</sub> timeframe.