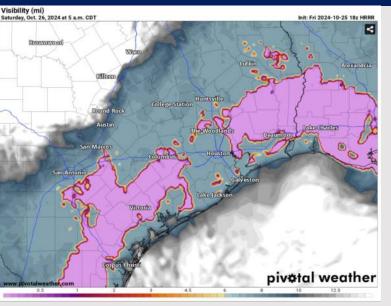

#### **5 AM CDT SAT VISIBILITY**

| 8 AIVI CDT SAT VISIBILITY                                                                                                                                                                                                                                                                                                                                                                                                                                                                                                                                                                                                                                                                                                                                                                                                                                                                                                                                                                                                                                                                                                                                                                                                                                                                                                                                                                                                                                                                                                                                                                                                                                                                                                                                                                                                                                                                                                                                                                                                                                                                                                                                                                                                                                                                                                                                                                                                                                                                                                                                                                                                                                | Confidence      |
|----------------------------------------------------------------------------------------------------------------------------------------------------------------------------------------------------------------------------------------------------------------------------------------------------------------------------------------------------------------------------------------------------------------------------------------------------------------------------------------------------------------------------------------------------------------------------------------------------------------------------------------------------------------------------------------------------------------------------------------------------------------------------------------------------------------------------------------------------------------------------------------------------------------------------------------------------------------------------------------------------------------------------------------------------------------------------------------------------------------------------------------------------------------------------------------------------------------------------------------------------------------------------------------------------------------------------------------------------------------------------------------------------------------------------------------------------------------------------------------------------------------------------------------------------------------------------------------------------------------------------------------------------------------------------------------------------------------------------------------------------------------------------------------------------------------------------------------------------------------------------------------------------------------------------------------------------------------------------------------------------------------------------------------------------------------------------------------------------------------------------------------------------------------------------------------------------------------------------------------------------------------------------------------------------------------------------------------------------------------------------------------------------------------------------------------------------------------------------------------------------------------------------------------------------------------------------------------------------------------------------------------------------------|-----------------|
| Visibility (mi)<br>Saturday, Oct. 26, 2024 at 8 a.m. CDT<br>Bronzenzonod<br>Diffuson<br>Control Rock:<br>Austin<br>San Marcos                                                                                                                                                                                                                                                                                                                                                                                                                                                                                                                                                                                                                                                                                                                                                                                                                                                                                                                                                                                                                                                                                                                                                                                                                                                                                                                                                                                                                                                                                                                                                                                                                                                                                                                                                                                                                                                                                                                                                                                                                                                                                                                                                                                                                                                                                                                                                                                                                                                                                                                            | Above<br>Normal |
| Son A loning<br>Carden<br>Carden<br>Carden<br>Carden<br>Carden<br>Carden<br>Carden<br>Carden<br>Carden<br>Carden<br>Carden<br>Carden<br>Carden<br>Carden<br>Carden<br>Carden<br>Carden<br>Carden<br>Carden<br>Carden<br>Carden<br>Carden<br>Carden<br>Carden<br>Carden<br>Carden<br>Carden<br>Carden<br>Carden<br>Carden<br>Carden<br>Carden<br>Carden<br>Carden<br>Carden<br>Carden<br>Carden<br>Carden<br>Carden<br>Carden<br>Carden<br>Carden<br>Carden<br>Carden<br>Carden<br>Carden<br>Carden<br>Carden<br>Carden<br>Carden<br>Carden<br>Carden<br>Carden<br>Carden<br>Carden<br>Carden<br>Carden<br>Carden<br>Carden<br>Carden<br>Carden<br>Carden<br>Carden<br>Carden<br>Carden<br>Carden<br>Carden<br>Carden<br>Carden<br>Carden<br>Carden<br>Carden<br>Carden<br>Carden<br>Carden<br>Carden<br>Carden<br>Carden<br>Carden<br>Carden<br>Carden<br>Carden<br>Carden<br>Carden<br>Carden<br>Carden<br>Carden<br>Carden<br>Carden<br>Carden<br>Carden<br>Carden<br>Carden<br>Carden<br>Carden<br>Carden<br>Carden<br>Carden<br>Carden<br>Carden<br>Carden<br>Carden<br>Carden<br>Carden<br>Carden<br>Carden<br>Carden<br>Carden<br>Carden<br>Carden<br>Carden<br>Carden<br>Carden<br>Carden<br>Carden<br>Carden<br>Carden<br>Carden<br>Carden<br>Carden<br>Carden<br>Carden<br>Carden<br>Carden<br>Carden<br>Carden<br>Carden<br>Carden<br>Carden<br>Carden<br>Carden<br>Carden<br>Carden<br>Carden<br>Carden<br>Carden<br>Carden<br>Carden<br>Carden<br>Carden<br>Carden<br>Carden<br>Carden<br>Carden<br>Carden<br>Carden<br>Carden<br>Carden<br>Carden<br>Carden<br>Carden<br>Carden<br>Carden<br>Carden<br>Carden<br>Carden<br>Carden<br>Carden<br>Carden<br>Carden<br>Carden<br>Carden<br>Carden<br>Carden<br>Carden<br>Carden<br>Carden<br>Carden<br>Carden<br>Carden<br>Carden<br>Carden<br>Carden<br>Carden<br>Carden<br>Carden<br>Carden<br>Carden<br>Carden<br>Carden<br>Carden<br>Carden<br>Carden<br>Carden<br>Carden<br>Carden<br>Carden<br>Carden<br>Carden<br>Carden<br>Carden<br>Carden<br>Carden<br>Carden<br>Carden<br>Carden<br>Carden<br>Carden<br>Carden<br>Carden<br>Carden<br>Carden<br>Carden<br>Carden<br>Carden<br>Carden<br>Carden<br>Carden<br>Carden<br>Carden<br>Carden<br>Carden<br>Carden<br>Carden<br>Carden<br>Carden<br>Carden<br>Carden<br>Carden<br>Carden<br>Carden<br>Carden<br>Carden<br>Carden<br>Carden<br>Carden<br>Carden<br>Carden<br>Carden<br>Carden<br>Carden<br>Carden<br>Carden<br>Carden<br>Carden<br>Carden<br>Carden<br>Carden<br>Carden<br>Carden<br>Carden<br>Carden<br>Carden<br>Carden<br>Carden<br>Carden<br>Carden<br>Carden<br>Carden<br>Carden<br>Carden<br>Carden<br>Carden<br>Carden | Below<br>Normal |

ODT CAT VICIDII IT

- Expecting scattered fog this morning between 4 10 AM. The timeframe with the greatest potential being from 5 9 AM.
- Anticipating visibility to be reduced to 2 4 miles in a patchy fashion for stations S of Morgan's Point through Station 11/12 (Not expecting fog at the Boarding Station). Localized instances of visibility dropping at 1 mile or less cannot be ruled out.
- Anticipating visibility to be reduced less than 1 mile for stations N of Morgan's Point.
- Expecting fog to clear out by ~10 AM.

| TIMEFRAME<br>DISCUSSED | THREAT     |
|------------------------|------------|
| 4 AM – 10 AM Today     | Med - High |