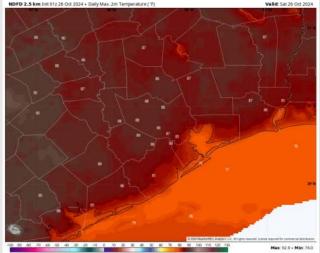

#### High Temps Today

High Temps: N of Morgan's Point: Mid to upper 80s F. S of Morgan's Point: Upper 70s F.

Visibility: Patchy to scattered fog expected for all stations. Check visibility slide above for more information.