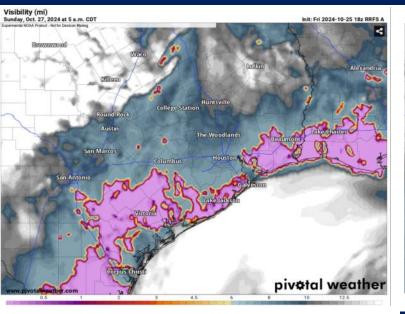

#### **5 AM CDT SUN VISIBILITY**

| TIMEFRAME<br>DISCUSSED | THREAT |
|------------------------|--------|
| 4 AM – 9 AM SUN        | Medium |

# SAM CDT SUN VISIBILITY

Favoring scattered fog Sunday between 4 – 9 AM. The timeframe with the greatest potential being from 5 – 8 AM.

- Anticipating visibility to be reduced to 2 4 miles in a patchy fashion for stations S of Morgan's Point through Station 11/12 (Not expecting fog at the Boarding Station). Localized instances of visibility dropping at 1 mile or less cannot be ruled out.
- Anticipating patchy pockets where visibility can be reduced to less than 2 miles for stations N of Morgan's Point.
- Expecting fog to clear out by ~9 AM.