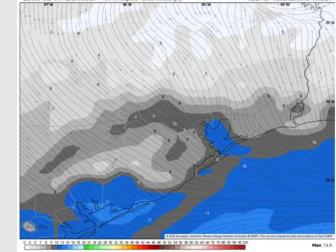

#### Precip Image: 12 PM CT

High Temps: N of Morgan's Point: Mid 80s F. S of Morgan's Point: Upper 70s F to low 80s F.

Visibility: Patchy to scattered fog will be likely for all stations. Check visibility slide above for more information.