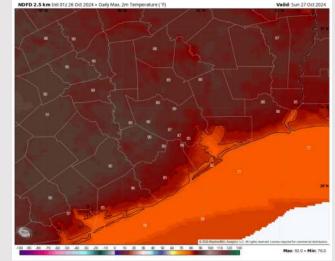

#### High Temps Sunday

High Temps: N of Morgan's Point: Mid 80s F. S of Morgan's Point: Upper 70s F to low 80s F.

Visibility: Patchy to scattered fog will be likely for all stations. Check visibility slide above for more information.