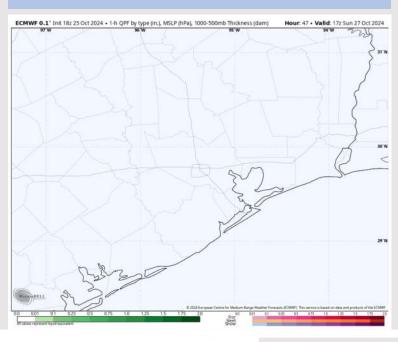

#### Precip Image: 12 PM CT

### **Forecast Discussion**

**Precip:** Favoring dry conditions for today.

Wind: Winds will be generally out of the SE throughout the day. N of Morgan's Point: Winds will be at 3 – 8 kts throughout the day. S of Morgan's Point: Winds will be at 3 – 8 kts through 6 PM before winds increase slightly to 6 – 11 kts for the rest of the day.