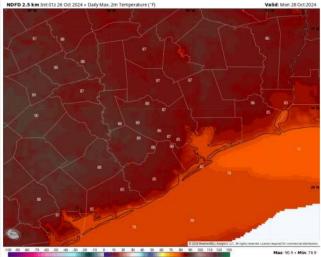

High Temps: N of Morgan's Point: Mid to upper 80s F. S of Morgan's Point: Upper 70s F.

Visibility: Patchy to scattered fog expected for all stations. Check visibility slide above for more information.

#### High Temps Today