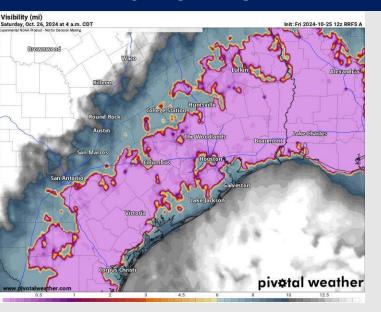

#### 4 AM CDT SAT VISIBILITY

## Confidence

- Expecting scattered fog Saturday between 4 11 AM. The timeframe with the greatest potential being from 6 – 8 AM.
- Anticipating visibility to be reduced to 2 4 miles in a patchy fashion for stations S of Morgan's Point through Station 11/12 (Not expecting fog at the Boarding Station). Localized instances of visibility dropping at 1 mile or less cannot be ruled out.
- Anticipating visibility to be reduced less than 1 mile for stations N of Morgan's Point. Localized spots will have near 0 visibility.
- Expecting fog to clear out by ~11 AM.