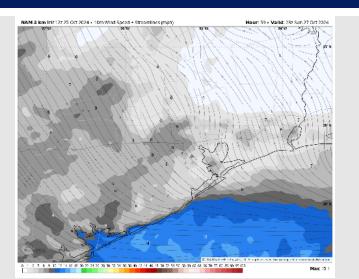

#### Precip Image: 7 AM CT

Wind Speed: 6 PM CT

High Temps Sunday

#### **Forecast Discussion**

**Precip:** Favoring dry conditions for Sunday.

Wind: Winds will shift from from the N to the SE throughout the day. Settling out of the SE by 6PM. N of Morgan's Point: Winds will be at 3 – 8 kts throughout the day on Sunday. S of Morgan's Point: Winds at 2 – 7 kts through 3PM before increase to 4 – 9 kts for the rest of the day on Sunday.

High Temps: N of Morgan's Point: Mid 80s F. S of Morgan's Point: Upper 70s F to low 80s F.

Visibility: Patchy to scattered fog will be likely for all stations. Check visibility slide above for more information.