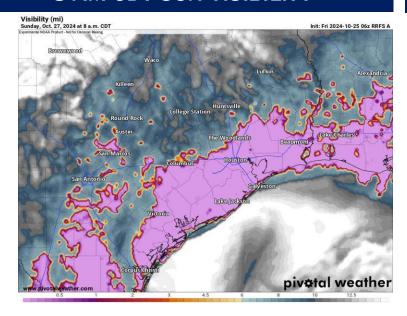

#### **8 AM CDT SUN VISIBILITY**

## Confidence

- Favoring scattered fog Sunday between 4 10 AM. The timeframe with the greatest potential being from 6 8 AM.
- Anticipating visibility to be reduced to 2 4 miles in a patchy fashion for stations S of Morgan's Point through Station 11/12 (Not expecting fog at the Boarding Station). Localized instances of visibility dropping at 1 mile or less cannot be ruled out.
- Anticipating visibility to be reduced less than 1 mile for stations N of Morgan's Point. Localized spots will have near 0 visibility.
- Expecting fog to clear out by ~10 AM.