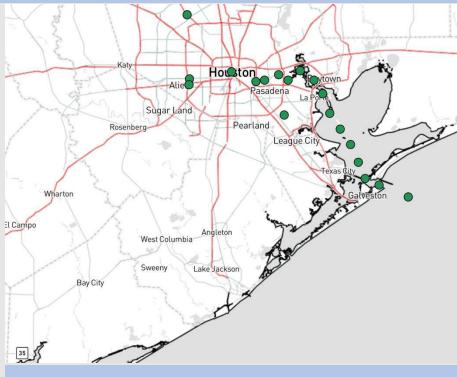

## **Houston Pilots Forecast Package**

Updated: 12:00 PM CT

Friday, October 25, 2024

#### Forecaster: Adam Feick

## **Weather Headlines**

- Scattered Fog Risks for Stations N. of Morgan's Point the next couple days will be in play. See visibility slides below for thoughts on SAT and SUN AM!
- Winds are expected to be equal to or less than 10kts for the next 72 hours.
- No tropical concerns for at least the next 7 days!



**Current Radar: 11:30 AM CT** 



As always, please do not hesitate to reach out to us with any forecast questions via the chat option on Clarity or our on-call number, (317)-560-8122 press 1 for forecast questions.

## **Houston Pilots Visibility Report**





#### 4 AM CDT SAT VISIBILITY



#### **8 AM CDT SAT VISIBILITY**



## Confidence



- Expecting scattered fog Saturday between 4 11 AM. The timeframe with the greatest potential being from 6 – 8 AM.
- Anticipating visibility to be reduced to 2 4 miles in a patchy fashion for stations S of Morgan's Point through Station 11/12 (Not expecting fog at the Boarding Station). Localized instances of visibility dropping at 1 mile or less cannot be ruled out.
- Anticipating visibility to be reduced less than 1 mile for stations N of Morga