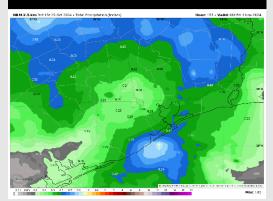

#### Precip Image: 5 PM CT

Wind Speed 9 PM CT

Low Temps SAT AM

## **Forecast Discussion**

**Precip:** Favoring dry conditions for the rest of the day today.

Wind: Winds will be out of the SE throughout the rest of the day. N of Morgan's Point: Winds will be at 3 –9 kts. S of Morgan's Point: Winds will be at 4 - 10 kts for the rest of the day.