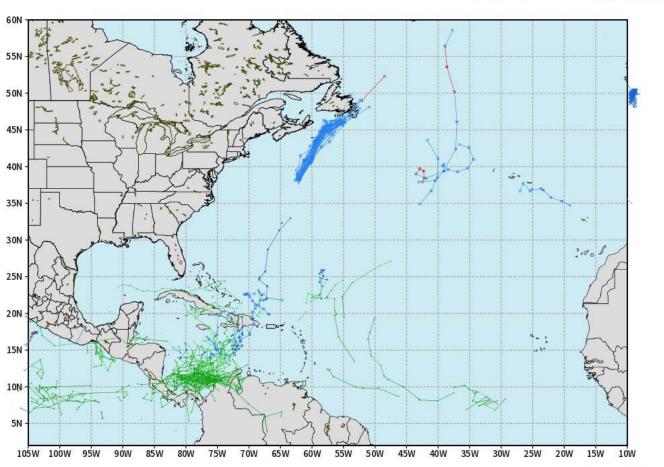

**Current Radar: 11:30 AM CT** 

As always, please do not hesitate to reach out to us with any forecast questions via the chat option on Clarity or our on-call number, (317)-560-8122 press 1 for forecast questions.

weathermodels.com

Industry Energy according to our TOS (if5580f5Z0019I604)

**Currently favoring** no threats for HOU over the next 7 days. We are monitoring the potential to start the month of **November for** potential formation in the Western Caribbean.