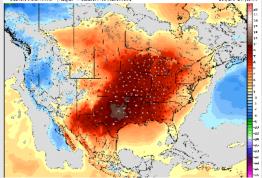

# **Next 7 Day Temperature Departure**

**Next 7 Day Total Precipitation** 

8-14 Day Temperature Departure

8-14 Day % of Average Precip.

- Temps are expected to be above normal for the week 1 timeframe. Favoring a few scattered rain chances to work in throughout next week.
- Above normal temperatures are favored for week 2. Favoring precipitation to be below normal.
- Near normal temperatures and below normal precipitation chances are expected for the weeks 3/4 timeframe.