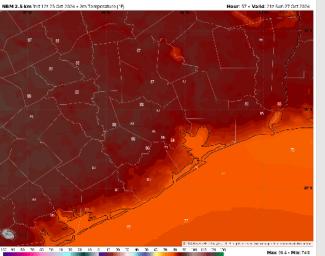

High Temps: N of Morgan's Point: Mid 80s F. S of Morgan's Point: Upper 70s F to low 80s F.

Visibility: Patchy to scattered fog will be likely for all stations. Check visibility slide above for more information.

#### Precip Image: 7 AM CT

Wind Speed: 6 PM CT

High Temps Sunday