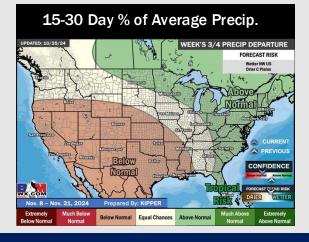

## **Houston Pilots: 10/25/24**

# **Next 7 Day Temperature Departure**

**Next 7 Day Total Precipitation** 

8-14 Day Temperature Departure

8-14 Day % of Average Precip.

- Temps are expected to be above normal for the week 1 timeframe. Favoring a few scattered rain chances to work in throughout next week.
- Above normal temperatures are favored for week 2. Favoring precipitation to be below normal.
- Near normal temperatures and below normal precipitation chances are expected for the weeks 3/4 timeframe.