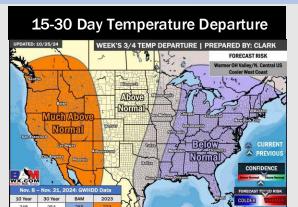

## **Houston Pilots: 10/25/24**

# **Next 7 Day Temperature Departure**

**Next 7 Day Total Precipitation** 

8-14 Day Temperature Departure

8-14 Day % of Average Precip.

- Temps are expected to be above normal for the week 1 timeframe. Favoring a few scattered rain chances to work in throughout next week.
- Above normal temperatures are favored for week 2. Favoring precipitation to be below normal.
- Near normal temperatures and below normal precipitation chances are expected for the weeks 3/4 timeframe.