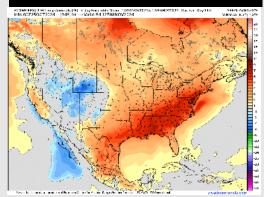

## **Houston Pilots: 10/25/24**

# **Next 7 Day Temperature Departure**

**Next 7 Day Total Precipitation** 

8-14 Day Temperature Departure

8-14 Day % of Average Precip.

- Temps are expected to be above normal for the week 1 timeframe. Favoring a few scattered rain chances to work in throughout next week.
- Above normal temperatures are favored for week 2. Favoring precipitation to be below normal.
- Near normal temperatures and below normal precipitation chances are expected for the weeks 3/4 timeframe.