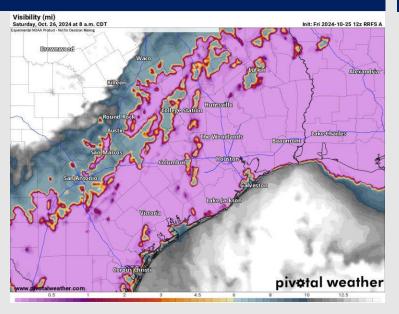

#### **8 AM CDT SAT VISIBILITY**

## Confidence

- Expecting scattered fog Saturday between 4 11 AM. The timeframe with the greatest potential being from 6 – 8 AM.
- Anticipating visibility to be reduced to 2 4 miles in a patchy fashion for stations S of Morgan's Point through Station 11/12 (Not expecting fog at the Boarding Station). Localized instances of visibility dropping at 1 mile or less cannot be ruled out.
- Anticipating visibility to be reduced less than 1 mile for stations N of Morgan's Point. Localized spots will have near 0 visibility.
- Expecting fog to clear out by ~11 AM.