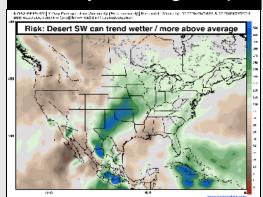

## **Houston Pilots: 10/25/24**

# **Next 7 Day Temperature Departure**

**Next 7 Day Total Precipitation** 

8-14 Day Temperature Departure

8-14 Day % of Average Precip.

- Temps are expected to be above normal for the week 1 timeframe. Favoring a few scattered rain chances to work in throughout next week.
- Above normal temperatures are favored for week 2. Favoring precipitation to be below normal.
- Near normal temperatures and below normal precipitation chances are expected for the weeks 3/4 timeframe.