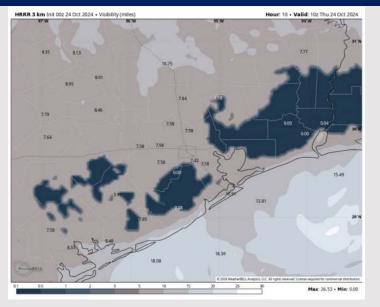

### **5 AM CDT THU VISIBILITY**

| TIMEFRAME<br>DISCUSSED | THREAT  |
|------------------------|---------|
| 2 AM - 9 AM THU        | Low-Med |

### **8 AM CDT THU VISIBILITY**

- With a similar set up as this morning THU AM offers up another round of patchy fog between 2 – 9 AM with the greatest threat occurring between 5 - 8 AM.
- Visibility is favored to decrease to 2 4 miles and at times can drop to 1 mile or less.
- > Favoring this to be a risk primarily for Station 610 Bridge through Morgan's Point.
- > Confidence for this patchy development is increased due to how fog has verified the past couple of days. Confidence has also increased the dense fog potential (1 mile or less) will be localized in nature and not a widespread event.