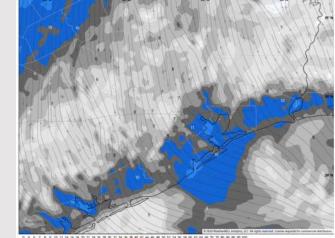

### **Forecast Discussion**

Wind Speed: 3 PM CT

**Precip:** Favoring dry conditions for today.

Wind: Winds will be variable through 2PM before transitioning fully out of the ESE/SE for the remainder of the day. N of Morgan's Point: Winds will be at 3 – 6 kts for the entire day. S of Morgan's Point: Winds at 4 – 8 kts through 5PM increasing to 6 - 10kts for the remainder of the evening.

### Precip Image: 1 PM CT