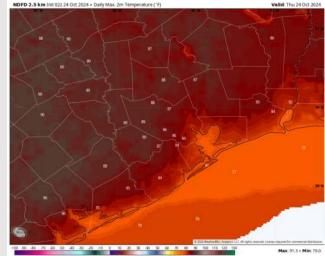

High Temps: N of Morgan's Point: Lower to mid 80s F. S of Morgan's Point: Upper 70s F.

Visibility: Patchy Fog will be possible for Stations N. of Morgan's Point. See Visibility Report for more information.

#### High Temps Today