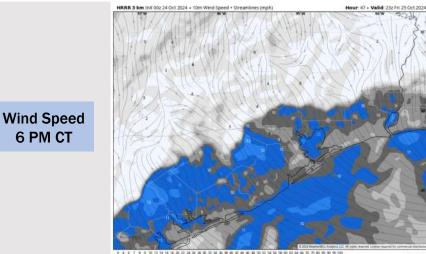

### **Forecast Discussion**

6 PM CT

**Precip:** Favoring dry conditions for Friday.

Wind: Winds will be variable throughout the morning before shifting out of the SE by 4PM Friday. N of Morgan's Point: Winds will be at 4 – 7 kts for Friday. S of Morgan's Point: Winds will be at 6 - 9 kts for the entire day.