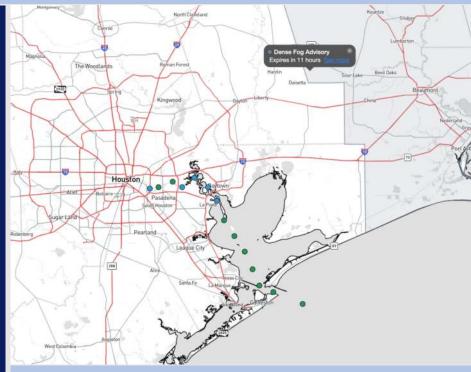

## **Weather Headlines**

- Patchy Fog Risks for Stations N. of Morgan's Point the next couple days will be in play. See visibility slide below for thoughts on THU AM specifically!
- Winds are expected to be equal to or less than 10kts for the next 72 hours.
- No tropical concerns for at least the next 7 days!

Current Radar: 10:20 PM CT

As always, please do not hesitate to reach out to us with any forecast questions via the chat option on Clarity or our on-call number, (317)-560-8122 press 1 for forecast questions.