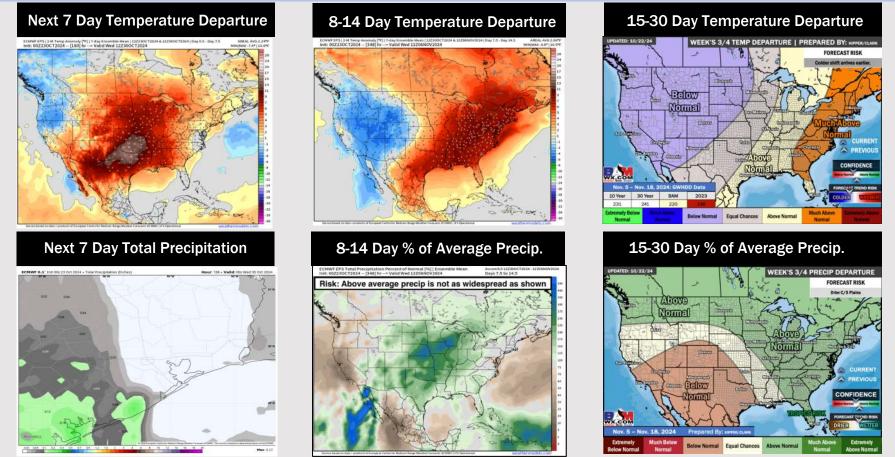

## Houston Pilots: 10/24/24

- Temps are expected to be above normal for the week 1 timeframe. Favoring dry conditions through the week 1 timeframe.
- Above normal temperatures are favored for week 2. Favoring precipitation to be near to slightly above normal.
- Above normal temperatures and below normal precipitation chances are expected for the weeks <sup>3</sup>/<sub>4</sub> timeframe.