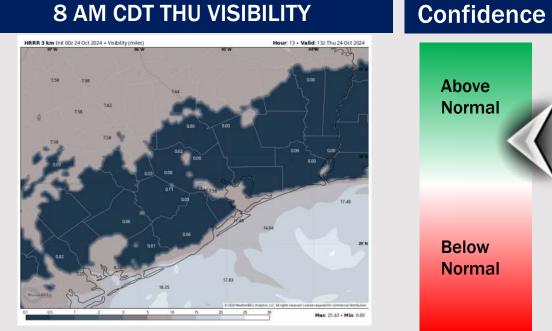

### **8 AM CDT THU VISIBILITY**

- With a similar set up as this morning THU AM offers up another round of patchy fog between 2 – 9 AM with the greatest threat occurring between 5 - 8 AM.
- Visibility is favored to decrease to 2 4 miles and at times can drop to 1 mile or less.
- > Favoring this to be a risk primarily for Station 610 Bridge through Morgan's Point.
- > Confidence for this patchy development is increased due to how fog has verified the past couple of days. Confidence has also increased the dense fog potential (1 mile or less) will be localized in nature and not a widespread event.