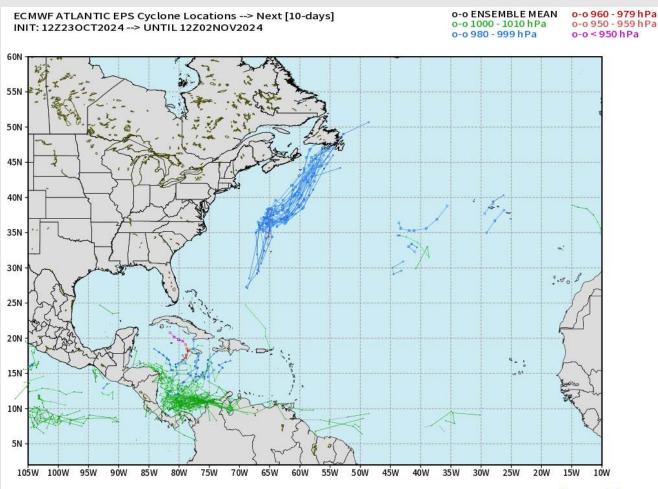

### **European Tropical Tracks - Next 10 Days**

Remnants from Tropical Storm Oscar continue to track NE across the Atlantic without impacts.

While we continue to favor no threats for Houston over the next 7 days, we are monitoring the Caribbean for an additional system to develop at the end of month.