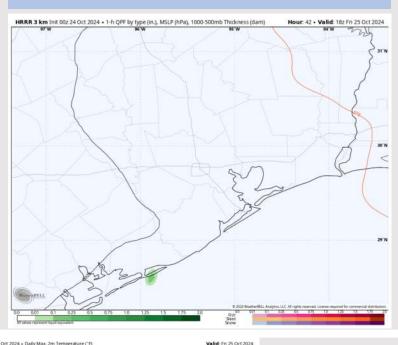

### **Forecast Discussion**

6 PM CT

**Precip:** Favoring dry conditions for Friday.

Wind: Winds will be variable throughout the morning before shifting out of the SE by 4PM Friday. N of Morgan's Point: Winds will be at 4 – 7 kts for Friday. S of Morgan's Point: Winds will be at 6 - 9 kts for the entire day.

### Precip Image: 1 PM CT

NDFD 2.5 km Init 022 24 Oct 2024 + Daily Max. 2m Temperate