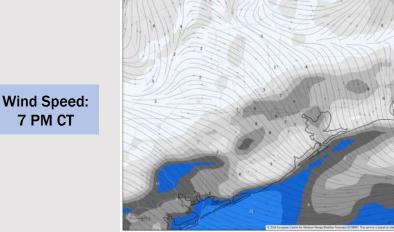

## **Forecast Discussion**

**7 PM CT** 

**Precip:** Favoring dry conditions for Saturday.

Wind: Winds will be generally out of the SE throughout the day. N of Morgan's Point: Winds will be at 2 - 7 kts throughout Saturday. S of Morgan's Point: Winds will be at 5 - 10 kts throughout Saturday.