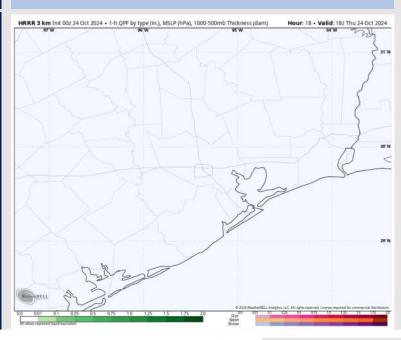

### **Forecast Discussion**

Wind Speed: 3 PM CT

**Precip:** Favoring dry conditions for today.

Wind: Winds will be variable through 2PM before transitioning fully out of the ESE/SE for the remainder of the day. N of Morgan's Point: Winds will be at 3 – 6 kts for the entire day. S of Morgan's Point: Winds at 4 – 8 kts through 5PM increasing to 6 - 10kts for the remainder of the evening.

### Precip Image: 1 PM CT