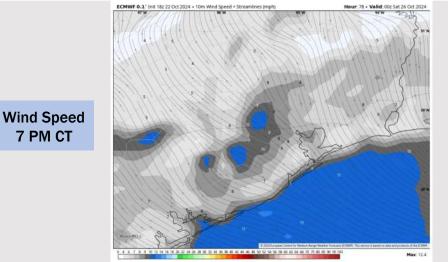

### **Forecast Discussion**

**7 PM CT** 

**Precip:** Favoring dry conditions for Friday.

Wind: Winds will be generally be out of the SE for Friday. N of Morgan's Point: Winds will be at 4 – 7 kts. S of Morgan's **Point:** Winds will be at 6 - 9 kts for the entire day.