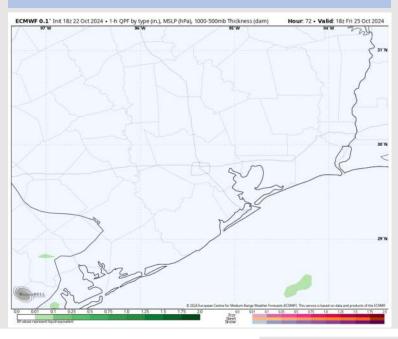

### **Forecast Discussion**

Wind Speed:

5 PM CT

**Precip:** Favoring dry conditions for Thursday.

Wind: Winds will be variable through 3PM before transitioning fully out of the SE for the rest of the day. N of Morgan's Point: Winds will be at 3 – 6 kts for all of Thursday. S of Morgan's Point: Winds at 4 – 8 kts through 5PM increasing to 5 - 10kts for the remainder of Thursday evening.

High Temps: N of Morgan's Point: Lower to mid 80s F. S of Morgan's Point: Upper 70s F.

Visibility: Patchy Fog will be possible for Stations N. of Morgan's Point THU AM. See slide 3 for more information.