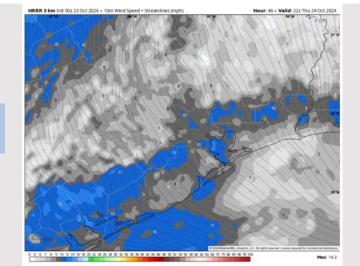

### Current Radar: 12:50 PM CT

As always, please do not hesitate to reach out to us with any forecast questions via the chat option on Clarity or our on-call number, (317)-560-8122 press 1 for forecast questions.