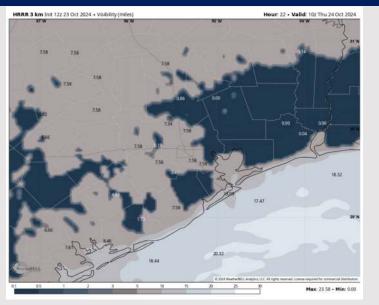

### **5 AM CDT THU VISIBILITY**

| TIMEFRAME<br>DISCUSSED | THREAT  |
|------------------------|---------|
| 3 AM - 10 AM THU       | Low-Med |

#### 7 AM CDT THU VISIBILITY

- With a similar set up as this morning THU AM offers up another round of patchy fog between 3 – 10 AM with the greatest threat occurring between 5 – 8 AM.
- > Visibility is favored to decrease to 2 4 miles and at times can drop to 1 mile or less.
- > Favoring this to be a risk primarily for Station 610 Bridge through Morgan's Point.
- > Confidence for this patchy development is increased due to how fog has verified the past couple of days. Lower confidence remains for how dense these pockets of fog can become.