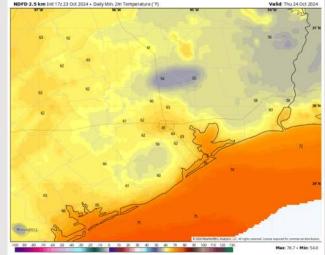

High Temps: N of Morgan's Point: Lower to mid 80s F. S of Morgan's Point: Upper 70s F.

Visibility: Patchy Fog will be possible for Stations N. of Morgan's Point THU AM. See slide 3 for more information.

#### Precip Image: 1 PM CT

 DFD 3.2 km Intr@22 20 Dd 2024 - Daty Max\_2m Temperature (\*)
 Utility Temperature (\*)

 Utility Temperature (\*)
 Utility Temperature (\*)

#### High Temps Thursday