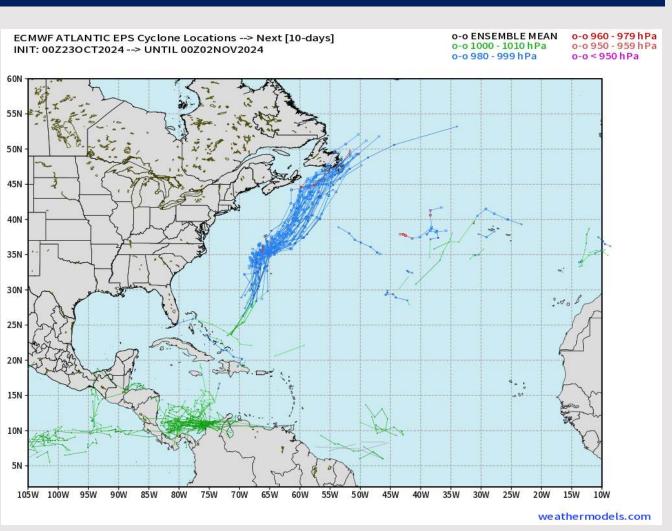

#### **European Tropical Tracks - Next 10 Days**

Remnants from Tropical Storm Oscar continue to track NE across the Atlantic without impacts.

While we continue to favor no threats for Houston over the next 7 days, we will need to monitor the Caribbean for an additional system towards end of month.