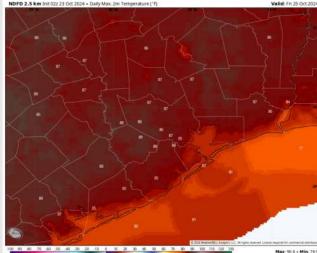

#### Precip Image: 1 PM CT

 DFD 3.2 km Intr@22 20 Dd 2024 - Daty Max\_2m Temperature (\*)
 Utility Temperature (\*)

 Utility Temperature (\*)
 Utility Temperature (\*)

#### High Temps Thursday