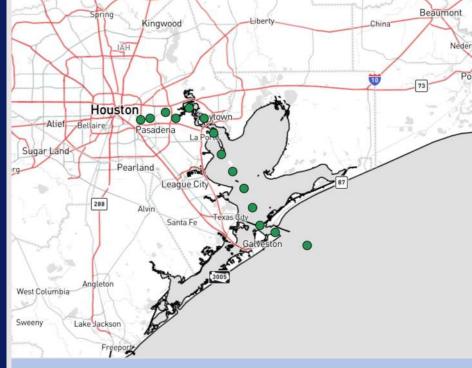

Houston Pilots

### Current Radar: 12:50 PM CT

As always, please do not hesitate to reach out to us with any forecast questions via the chat option on Clarity or our on-call number, (317)-560-8122 press 1 for forecast questions.