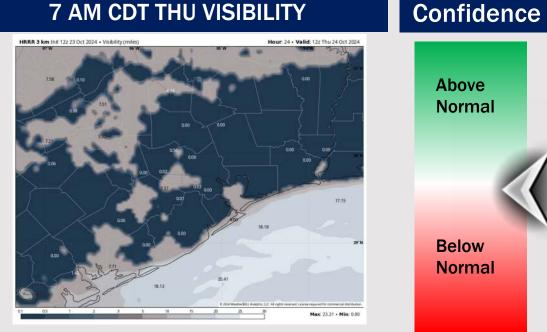

#### 7 AM CDT THU VISIBILITY

- With a similar set up as this morning THU AM offers up another round of patchy fog between 3 – 10 AM with the greatest threat occurring between 5 – 8 AM.
- > Visibility is favored to decrease to 2 4 miles and at times can drop to 1 mile or less.
- > Favoring this to be a risk primarily for Station 610 Bridge through Morgan's Point.
- > Confidence for this patchy development is increased due to how fog has verified the past couple of days. Lower confidence remains for how dense these pockets of fog can become.