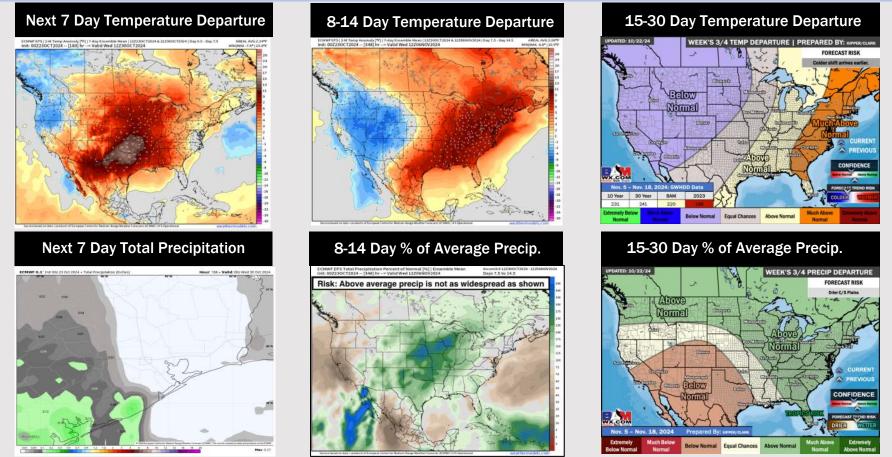

# Houston Pilots: 10/23/24

- Temps are expected to be above normal for the week 1 timeframe. Favoring dry conditions through the week 1 timeframe.
- Above normal temperatures are favored for week 2. Favoring precipitation to be near to slightly above normal.
- Above normal temperatures and below normal precipitation chances are expected for the weeks <sup>3</sup>/<sub>4</sub> timeframe.