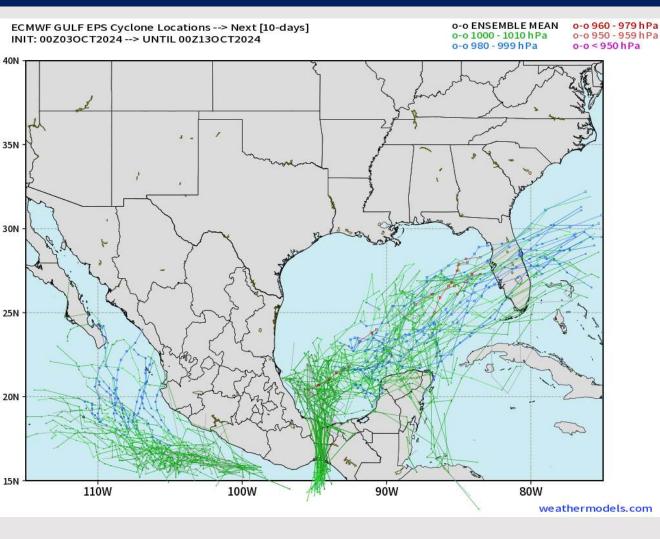

# **Houston Pilots Tropical Update**

**Models remain** consistent in a tropical system developing near the **Yucatan Peninsula** and pushing eastward towards Florida. At least a low-end tropical depression / storm will be in play towards the end of the weekend.

No impacts are favored for Houston at this time!

### FORECAST NOTES:

- ✓ Slow development of tropical system favored after / on the 6<sup>th</sup>.
- ✓ System will likely directly impact Florida Peninsula, with periods of heavy rain favored.
- ✓ While intensity uncertain, coastal areas should be prepared for additional updates as we get closer to the weekend.