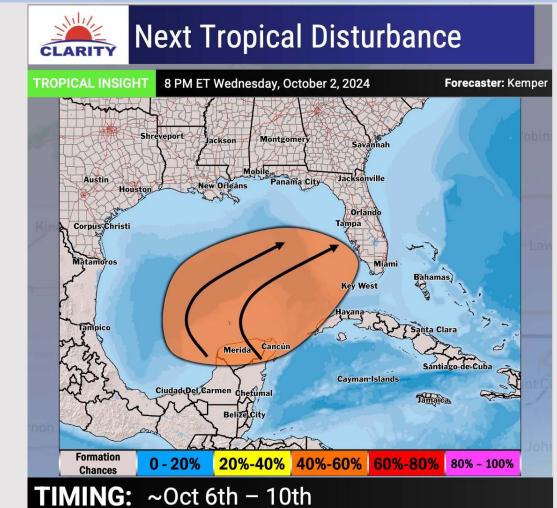

# **Houston Pilots Tropical Update**

**Models remain** consistent in a tropical system developing near the **Yucatan Peninsula** and pushing eastward towards Florida. At least a low-end tropical depression / storm will be in play towards the end of the weekend.

No impacts are favored for Houston at this time!

### FORECAST NOTES:

- ✓ Slow development of tropical system favored after / on the 6<sup>th</sup>.
- ✓ System will likely directly impact Florida Peninsula, with periods of heavy rain favored.
- ✓ While intensity uncertain, coastal areas should be prepared for additional updates as we get closer to the weekend.