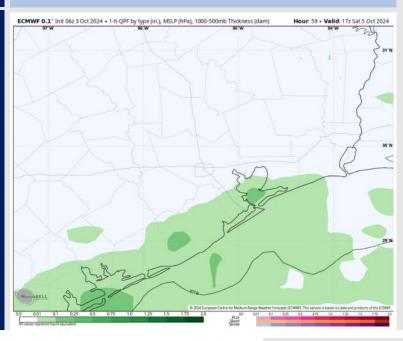

### **Forecast Discussion**

**Precip:** Scattered showers (30%) will be possible for all stations, with intermittent breaks throughout the day. Highest coverage is expected from 11 AM – 4 PM. Better coverage to remain S. of Morgan's Point.

### Precip Image: 12 PM CT

**Visibility:** Not favoring any fog concerns for Saturday.