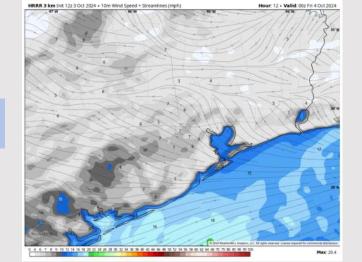

### **Forecast Discussion**

Wind Speed:

**7 PM CT** 

**Precip:** Favoring dry conditions for the rest of today.

Wind: Winds will be out of the E / ESE for the remainder of the day. N of Morgan's Point: Winds will be sustained at 4 – 7 kts for the rest of the day. S of Morgan's Point: Winds will be at 7 – 12 kts for the remainder of the day.

Low Temps: N of Morgan's Point: Low to mid 70s F. S of Morgan's Point: Mid 70s F

Visibility: Not anticipating any visibility concerns for today.