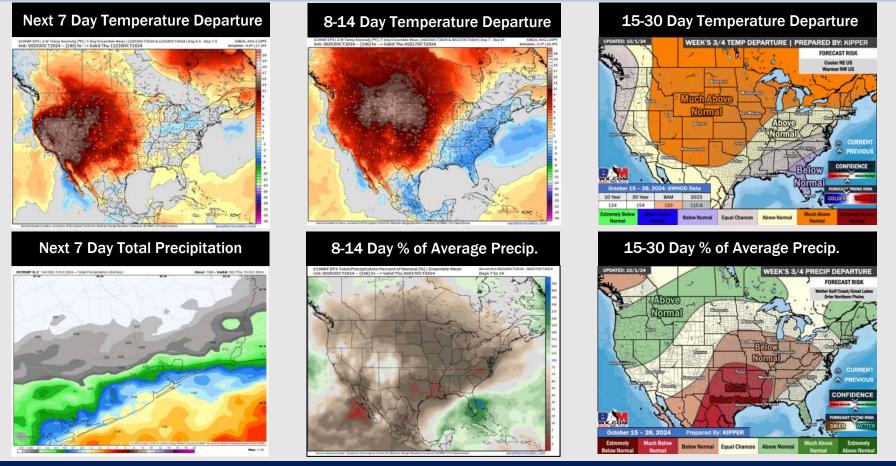

## Houston Pilots: 10/3/24

- Temps are expected to be above normal for the week 1 timeframe. Favoring dry conditions through most of the week 1 timeframe, aside from rain chances over the weekend.
- Near normal temperatures are favored for week 2. Favoring below normal precipitation for the week 2 timeframe.
- Near normal temperatures and much below normal precipitation chances are expected for the weeks <sup>3</sup>/<sub>4</sub> timeframe.