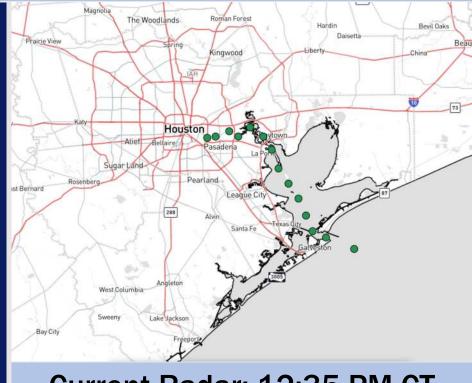

Current Radar: 12:35 PM CT

As always, please do not hesitate to reach out to us with any forecast questions via the chat option on Clarity or our on-call number, (317)-560-8122 press 1 for forecast questions.