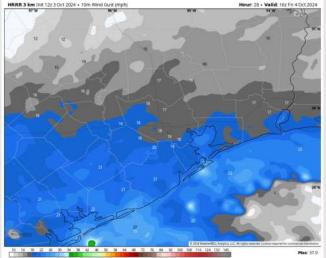

Wind: Winds will start out of the NE through 8AM before gradually shifting clockwise to become out of the SE by 7 PM. N of Morgan's Point: Winds to start at 2 - 7 kts, increasing to 8 - 13 kts after from 9AM - 7PM. After then, winds are expected to return to 2 - 7 kts. S of Morgan's Point: Winds will be at 14 - 18kts for Friday. Gusts may reach up to 25 kts between 8AM - 8PM for ALL stations.

### Precip Image: 6 AM CT

Wind Gusts 11 AM CT