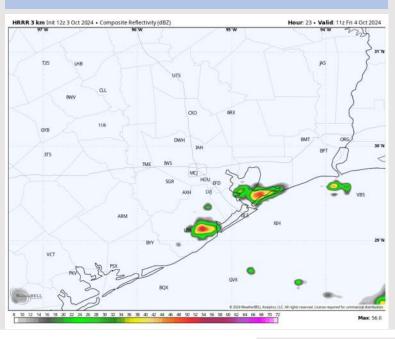

### **Forecast Discussion**

**Precip:** Isolated showers start to work their way northwestward after 2 AM. The isolated showers are favored to linger through **11** AM before staying south of all stations. Additional shower chances come back into play from 5 PM – **11** PM.