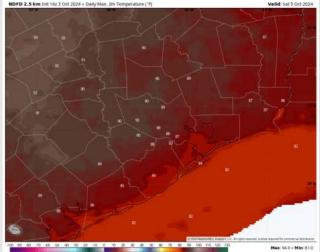

be reduced in heavy downpours.

### Precip Image: 6 AM CT







Wind Gusts 11 AM CT

# Houston Pilots: SAT. 10/5/2024



### **Forecast Discussion**

**Precip:** Scattered showers (30%) will be possible for all stations, with intermittent breaks throughout the day. Highest coverage is expected from 11 AM – 4 PM. Better coverage to remain S. of Morgan's Point.

Wind: Winds will be out of the ENE for all of Saturday. N of Morgan's Point: Winds will be at 3 – 8 kts for the entire day. S of Morgan's Point: Winds will be at 8 – 13 kts for the entire day. Gusts of up to 20 - 25kts possible for the Boarding Station.

High Temps: N of Morgan's Point: Mid to upper 80s F. S of Morgan's Point: Mid 80s F.

### Precip Image: 12 PM CT



**Visibility:** Not favoring any fog concerns for Saturday.







#### High Temps Saturday

## Houston Pilots: 10/3/24





- Temps are expected to be above normal for the week 1 timeframe. Favoring dry conditions through most of the week 1 timeframe, aside from rain chances over the weekend.
- Near normal temperatures are favored for week 2. Favoring below normal precipitation for the week 2 timeframe.
- Near normal temperatures and much below normal precipitation chances are expected for the weeks <sup>3</sup>/<sub>4</sub> timeframe.