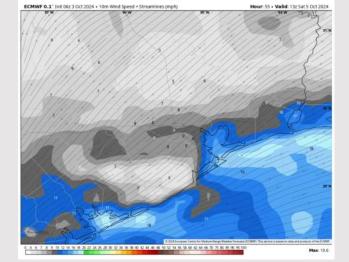

Wind: Winds will be out of the ENE for all of Saturday. N of Morgan's Point: Winds will be at 3 – 8 kts for the entire day. S of Morgan's Point: Winds will be at 8 – 13 kts for the entire day. Gusts of up to 20 - 25kts possible for the Boarding Station.