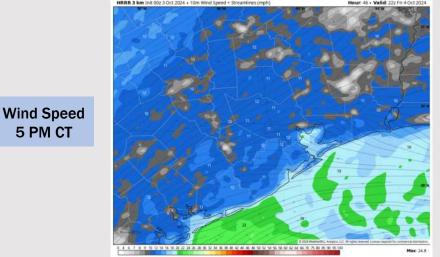

Wind: Winds will start out of the NE through 8AM before gradually shifting clockwise to become out of the SE by 7 PM. N of Morgan's Point: Winds to start at 2 - 7 kts, increasing to 8 - 13 kts after from 9AM - 7PM. After then, winds are expected to return to 2 - 7 kts. S of Morgan's Point: Winds will be at 14 - 18kts for Friday. Gusts may reach up to 25 kts between 8AM - 8PM for ALL stations.

### Precip Image: 6 AM CT

Wind Gusts 11 AM CT