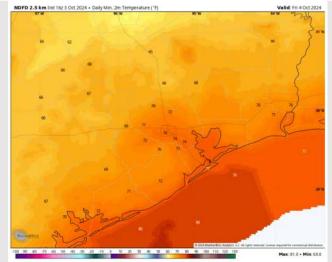

Low Temps: N of Morgan's Point: Low to mid 70s F. S of Morgan's Point: Mid 70s F

Visibility: Not anticipating any visibility concerns for today.

High Temps: N of Morgan's Point: Low 90's F. S of Morgan's Point: Upper 80s F.

Visibility: Not anticipating any fog concerns Friday, however, visibilities may be reduced in heavy downpours.